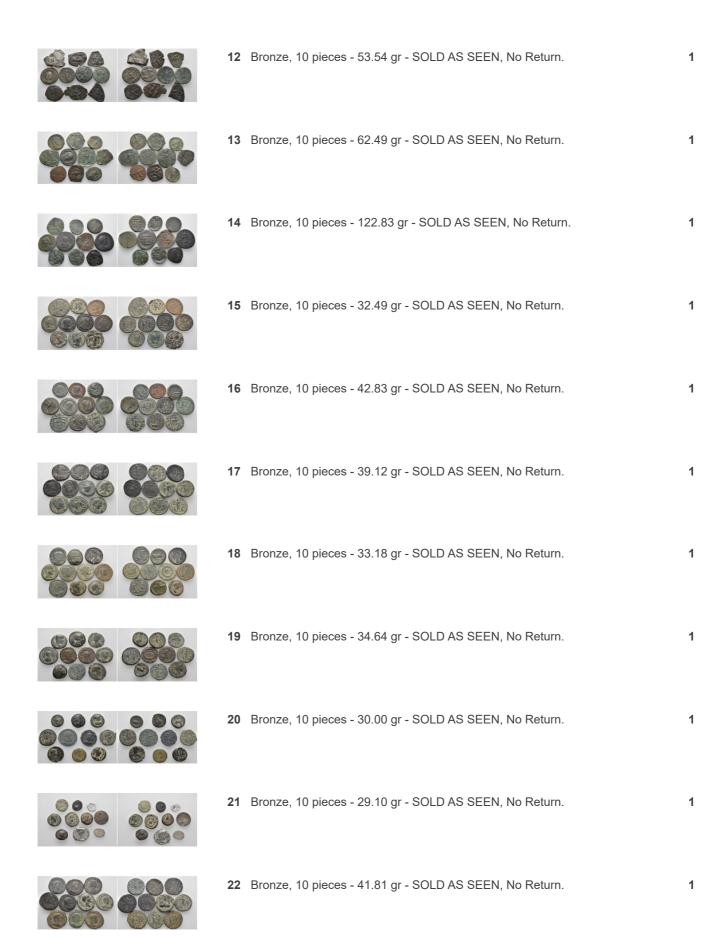

| 34 | Silver, 15 pieces - 23.91 gr - SOLD AS SEEN, No Return.                                                          | 1 |
|----|------------------------------------------------------------------------------------------------------------------|---|
| 35 | Bronze, 10 pieces - 17.28 gr - SOLD AS SEEN, No Return.                                                          | 1 |
| 36 | Bronze, 10 pieces - 44.60 gr - SOLD AS SEEN, No Return.                                                          | 1 |
| 37 | Bronze, 10 pieces - 88 gr - SOLD AS SEEN, No Return.                                                             | 1 |
|    | Bronze, 10 pieces - 30.29 gr - SOLD AS SEEN, No Return.                                                          | 1 |
|    | Bronze, 10 pieces - 41.36 gr - SOLD AS SEEN, No Return.                                                          | 1 |
|    | Bronze, 10 pieces - 110.43 gr - SOLD AS SEEN, No Return.                                                         | 1 |
|    | Bronze 7 pieces, Silver 3 pieces - 22.09 gr - SOLD AS SEEN, No Return.                                           | 1 |
|    | Bronze, 10 pieces - 16.90 gr - SOLD AS SEEN, No Return.  Bronze, 10 pieces - 30.95 gr - SOLD AS SEEN, No Return. | 1 |
|    | Bronze, 10 pieces - 30.95 gr - SOLD AS SEEN, No Return.  Bronze, 10 pieces - 33.75 gr - SOLD AS SEEN, No Return. | 1 |
| 44 | DIGITZO, TO PIECES - 30.70 gi - 30LD AO SEEN, NO RELUITI.                                                        | ' |

| 56 | Bronze, 10 pieces - 70.33 gr - SOLD AS SEEN, No Return. | 1 |
|----|---------------------------------------------------------|---|
| 57 | Bronze, 10 pieces - 62.95 gr - SOLD AS SEEN, No Return. | 1 |
| 58 | Bronze, 10 pieces - 68.45 gr - SOLD AS SEEN, No Return. | 1 |
| 59 | Bronze, 10 pieces - 63.90 gr - SOLD AS SEEN, No Return. | 1 |
| 60 | Bronze, 10 pieces - 89.19 gr - SOLD AS SEEN, No Return. | 1 |
| 61 | Silver, 19 pieces - 27.08 gr - SOLD AS SEEN, No Return. | 1 |
| 62 | Bronze, 10 pieces - 35.55 gr - SOLD AS SEEN, No Return. | 1 |
| 63 | Bronze, 10 pieces - 96.18 gr - SOLD AS SEEN, No Return. | 1 |
| 64 | Bronze, 10 pieces - 71.33 gr - SOLD AS SEEN, No Return. | 1 |
| 65 | Bronze, 10 pieces - 18.92 gr - SOLD AS SEEN, No Return. | 1 |
| 66 | Bronze, 10 pieces - 19.53 gr - SOLD AS SEEN, No Return. | 1 |