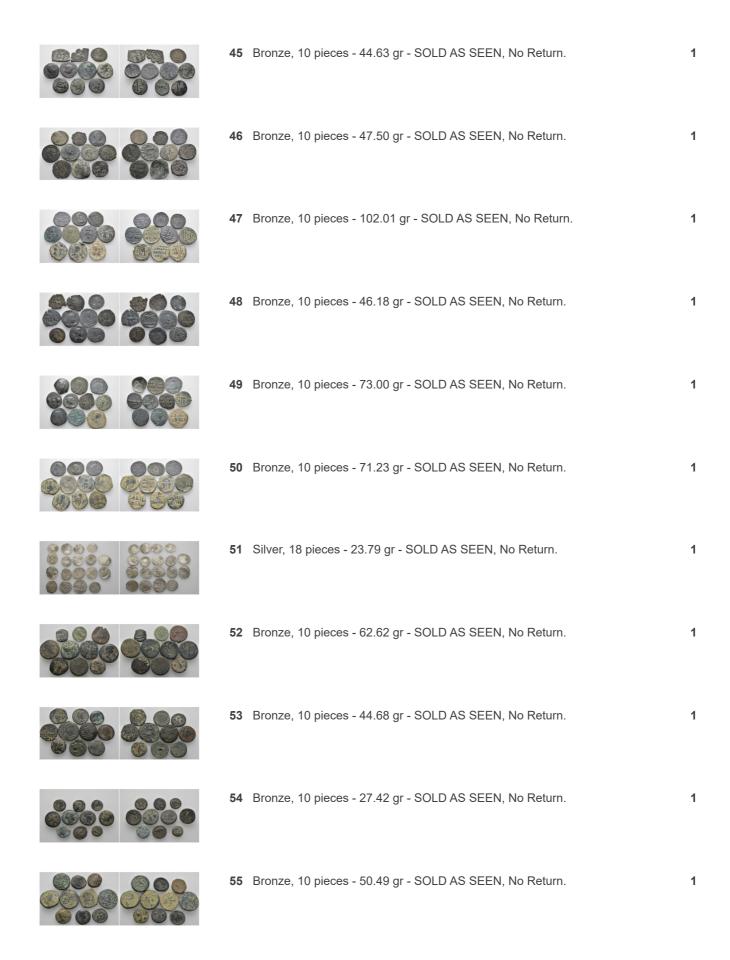

| 56 | Bronze, 10 pieces - 70.33 gr - SOLD AS SEEN, No Return. | 1 |
|----|---------------------------------------------------------|---|
| 57 | Bronze, 10 pieces - 62.95 gr - SOLD AS SEEN, No Return. | 1 |
| 58 | Bronze, 10 pieces - 68.45 gr - SOLD AS SEEN, No Return. | 1 |
| 59 | Bronze, 10 pieces - 63.90 gr - SOLD AS SEEN, No Return. | 1 |
| 60 | Bronze, 10 pieces - 89.19 gr - SOLD AS SEEN, No Return. | 1 |
| 61 | Silver, 19 pieces - 27.08 gr - SOLD AS SEEN, No Return. | 1 |
| 62 | Bronze, 10 pieces - 35.55 gr - SOLD AS SEEN, No Return. | 1 |
| 63 | Bronze, 10 pieces - 96.18 gr - SOLD AS SEEN, No Return. | 1 |
| 64 | Bronze, 10 pieces - 71.33 gr - SOLD AS SEEN, No Return. | 1 |
| 65 | Bronze, 10 pieces - 18.92 gr - SOLD AS SEEN, No Return. | 1 |
| 66 | Bronze, 10 pieces - 19.53 gr - SOLD AS SEEN, No Return. | 1 |

| 100 | Silver, 10 pieces - 10.81 gr - SOLD AS SEEN, No Return.  | 1 |
|-----|----------------------------------------------------------|---|
| 101 | Bronze, 10 pieces - 26.34 gr - SOLD AS SEEN, No Return.  | 1 |
| 102 | Bronze, 10 pieces - 49.59 gr - SOLD AS SEEN, No Return.  | 1 |
| 103 | Bronze, 10 pieces - 110.01 gr - SOLD AS SEEN, No Return. | 1 |
| 104 | Bronze, 10 pieces - 66.45 gr - SOLD AS SEEN, No Return.  | 1 |
| 105 | Bronze, 10 pieces - 126.87 gr - SOLD AS SEEN, No Return. | 1 |
| 106 | Bronze, 10 pieces - 130.72 gr - SOLD AS SEEN, No Return. | 1 |
| 107 | Bronze, 10 pieces - 102.83 gr - SOLD AS SEEN, No Return. | 1 |
| 108 | Bronze, 10 pieces - 85.81 gr - SOLD AS SEEN, No Return.  | 1 |
| 109 | Bronze, 10 pieces - 104.52 gr - SOLD AS SEEN, No Return. | 1 |
| 110 | Bronze, 10 pieces - 96.42 gr - SOLD AS SEEN, No Return.  | 1 |