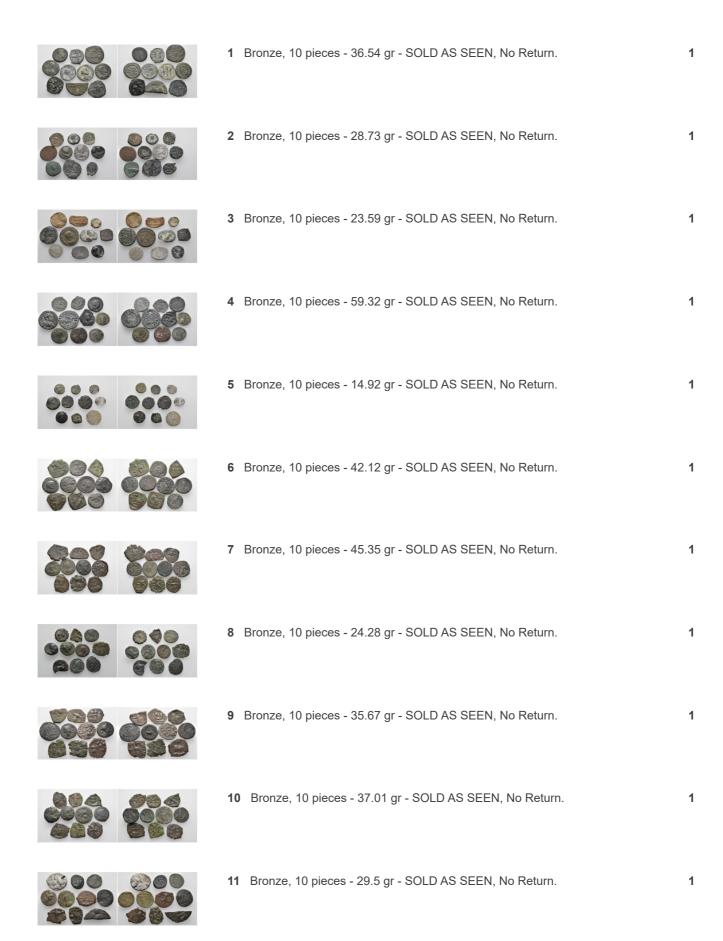

| 23 | Bronze, 10 pieces - 108.18 gr - SOLD AS SEEN, No Return. | 1 |
|----|----------------------------------------------------------|---|
| 24 | Bronze, 10 pieces - 19.54 gr - SOLD AS SEEN, No Return.  | 1 |
| 25 | Bronze, 10 pieces - 129.14 gr - SOLD AS SEEN, No Return. | 1 |
| 26 | Bronze, 10 pieces - 25.78 gr - SOLD AS SEEN, No Return.  | 1 |
| 27 | Bronze, 10 pieces - 29.68 gr - SOLD AS SEEN, No Return.  | 1 |
| 28 | Bronze, 10 pieces - 30.93 gr - SOLD AS SEEN, No Return.  | 1 |
| 29 | Bronze, 10 pieces - 30.87 gr - SOLD AS SEEN, No Return.  | 1 |
| 30 | Bronze, 10 pieces - 13.86 gr - SOLD AS SEEN, No Return.  | 1 |
| 31 | Bronze, 10 pieces - 23.95 gr - SOLD AS SEEN, No Return.  | 1 |
| 32 | Bronze, 10 pieces - 48.55 gr - SOLD AS SEEN, No Return.  | 1 |
| 33 | Bronze, 10 pieces - 84.64 gr - SOLD AS SEEN, No Return.  | 1 |

| 34 | Silver, 15 pieces - 23.91 gr - SOLD AS SEEN, No Return.                                                          | 1 |
|----|------------------------------------------------------------------------------------------------------------------|---|
| 35 | Bronze, 10 pieces - 17.28 gr - SOLD AS SEEN, No Return.                                                          | 1 |
| 36 | Bronze, 10 pieces - 44.60 gr - SOLD AS SEEN, No Return.                                                          | 1 |
| 37 | Bronze, 10 pieces - 88 gr - SOLD AS SEEN, No Return.                                                             | 1 |
|    | Bronze, 10 pieces - 30.29 gr - SOLD AS SEEN, No Return.                                                          | 1 |
|    | Bronze, 10 pieces - 41.36 gr - SOLD AS SEEN, No Return.                                                          | 1 |
|    | Bronze, 10 pieces - 110.43 gr - SOLD AS SEEN, No Return.                                                         | 1 |
|    | Bronze 7 pieces, Silver 3 pieces - 22.09 gr - SOLD AS SEEN, No Return.                                           | 1 |
|    | Bronze, 10 pieces - 16.90 gr - SOLD AS SEEN, No Return.  Bronze, 10 pieces - 30.95 gr - SOLD AS SEEN, No Return. | 1 |
|    | Bronze, 10 pieces - 30.95 gr - SOLD AS SEEN, No Return.  Bronze, 10 pieces - 33.75 gr - SOLD AS SEEN, No Return. | 1 |
| 44 | DIGITZO, TO PIECES - 30.70 gi - 30LD AO SEEN, NO RELUITI.                                                        | ' |