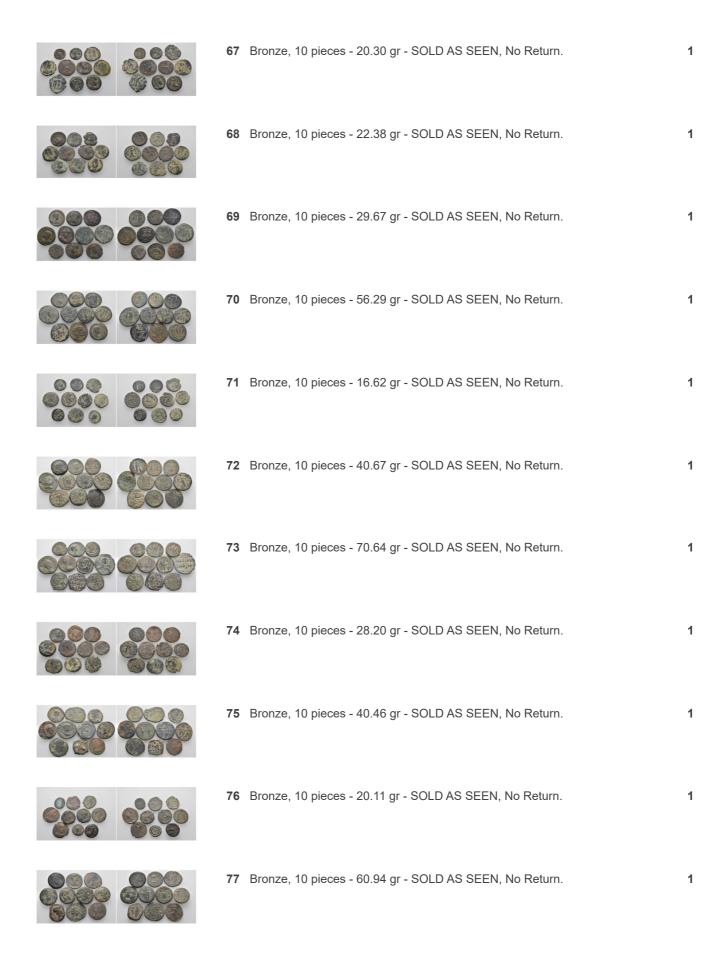

| 264 | Bronze, 17 pieces - 89.84 gr - SOLD AS SEEN, No Return.                | 1 |
|-----|------------------------------------------------------------------------|---|
| 265 | Bronze, 10 pieces - 95.36 gr - SOLD AS SEEN, No Return                 | 1 |
| 266 | Bronze, 10 pieces - 40.99 gr - SOLD AS SEEN, No return                 | 1 |
| 267 | Bronze, 10 pieces - 36.26 gr - SOLD AS SEEN, No Return.                | 1 |
| 268 | Bronze, 10 pieces - 27.96 gr - SOLD AS SEEN, No Return                 | 1 |
| 269 | Bronze, 10 pieves - 56.26 gr - SOLD AS SEEN, No Return.                | 1 |
| 270 | Bronze 4 pieces - Silver 1 pieces - 21.93 gr- SOLD AS SEEN, No Return. | 1 |