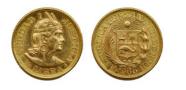

### 1'005

1054818 - Type: Libra - Purity: 900 - Metal: Gold - Weight:
7.97g - Country: Peru - Year of Strike: 1918 - Description: Peru 1
Libra - 1918 - Obverse Condition: Very Fine - Reverse Condition:
Very Fine

### 475

**1054843** - Type: 500 Francs - Purity: 920 - Metal: Gold - Weight: 17g - Country: France - Year of Strike: 1996 - Description: 500 Francs Clovis King of the French 1996 - Obverse Condition: Mint State - Reverse Condition: Mint State