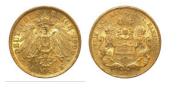

### 475

**1056742** - Type: 10 Mark - Purity: 900 - Metal: Gold - Weight: 3.9g - Country: Germany - Year of Strike: 1880 - Description: Germany Hessen 10 Mark Ludwig IV 1880 H - Obverse Condition: Fine - Reverse Condition: Fine

**1056743** - Type: 20 Mark - Purity: 900 - Metal: Gold - Weight: 7.91g - Country: Germany - Year of Strike: 1908 - Description: Germany Hessen 20 Mark Ernst Ludwig 1908 A - Obverse Condition: Very Fine - Reverse Condition: Very Fine