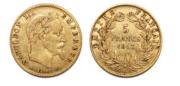

### 475

**759727** - Type: 100 Francs Napoleon - Purity: 900 - Metal: Gold - Weight: 32.25g - Country: France - Year of Strike: 1856 -Description: 100F Napoleon 1856 A - Obverse Condition: F (Fair) -Reverse Condition: F (Fair)

### 1'800

**1056948** - Type: Medal - Purity: 900 - Metal: Gold - Weight: 17.48g - Country: Israel - Year of Strike: - Description: Israel Medal Moshe Dayan 1948 Jerusalem 1956-1967 - Obverse Condition: Extremely Fine/Extra Fine - Reverse Condition: Extremely Fine/Extra Fine