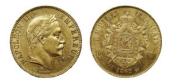

### 475

**759727** - Type: 100 Francs Napoleon - Purity: 900 - Metal: Gold - Weight: 32.25g - Country: France - Year of Strike: 1856 -Description: 100F Napoleon 1856 A - Obverse Condition: F (Fair) -Reverse Condition: F (Fair)

### 1'800

**1056948** - Type: Medal - Purity: 900 - Metal: Gold - Weight: 17.48g - Country: Israel - Year of Strike: - Description: Israel Medal Moshe Dayan 1948 Jerusalem 1956-1967 - Obverse Condition: Extremely Fine/Extra Fine - Reverse Condition: Extremely Fine/Extra Fine