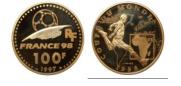

360

**1054764** - Type: 100 Francs - Purity: 920 (92% gold) - Metal: Gold - Weight: 17g - Country: France - Year of Strike: 1998 -Description: 100 Francs World Cup Football 1998 - Obverse Condition: Mint State (in excellent condition) - Reverse Condition: Mint State (in excellent condition)

### 1'005

**1054765** - Type: 100 Francs - Purity: 920 - Metal: Gold - Weight: 16g - Country: France - Year of Strike: 1997 - Description: 100 Francs Formula 1 Arton Sena 1997 - Obverse Condition: Mint State - Reverse Condition: Mint State