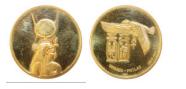

ona Ferencz Jozsef 1893 KB - Obverse Condition: Very Fine - Reverse Condition: Very Fine

**1056237** - Type: 20 Mark - Purity: 900 - Metal: Gold - Weight: 7.92g - Country: Germany - Year of Strike: 1873 - Description: Germany Wurtemberg 20 Marks Karl 1873 F - Obverse Condition: Very Fine - Reverse Condition: Fine

# 475



**1056236** - Type: 20 Mark - Purity: 900 - Metal: Gold - Weight: 7.95g - Country: Germany - Year of Strike: 1895 - Description: Germany Bayern 20 Marks Otto 1895 D - Obverse Condition: F -Reverse Condition: F



**1056287** - Type: 20 Korona - Purity: 900 - Metal: Gold - Weight: 6.77g - Country: Hungary - Year of Strike: 1893 - Description: Hungary Habsburg 20 Korona Ferencz Jozsef 1893 KB - Obverse Condition: Very Fine - Reverse Condition: Very Fine

395

450



190



**1056546** - Type: Medal - Purity: 900 - Metal: Gold - Weight: 7.49g - Country: Egypt - Year of Strike: 1975 - Description: Egypt Medal Goddess Isis Philae Unesco 1975 - Obverse Condition: Extremely Fine/Extra Fine - Reverse Condition: Extremely Fine/Extra Fine



**1056549** - Type: 1/2 Sovereign - Purity: 900 - Metal: Gold -Weight: 3.99g - Country: Great Britain - Year of Strike: 1913 -Description: Great Britain 1/2 Sovereign George V 1913 - Obverse Condition: Extremely Fine/Extra Fine - Reverse Condition: Extremely Fine/Extra Fine



**1056544** - Type: Medal - Purity: 900 - Metal: Gold - Weight: 7.53g - Country: Tunisia - Year of Strike: 1976 - Description: Tunisia UNESCO World Heritage Carthage 1976 - Obverse Condition: Extremely Fine/Extra Fine - Reverse Condition: Extremely Fine/