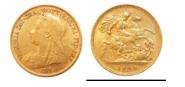

**1056549** - Type: 1/2 Sovereign - Purity: 900 - Metal: Gold -Weight: 3.99g - Country: Great Britain - Year of Strike: 1913 -Description: Great Britain 1/2 Sovereign George V 1913 - Obverse Condition: Extremely Fine/Extra Fine - Reverse Condition: Extremely Fine/Extra Fine

**1056550** - Type: 1/2 Sovereign - Purity: 900 - Metal: Gold - Weight: 3.96g - Country: United Kingdom - Year of Strike: 1908 - Description: Great Britain 1/2 Sovereign Edward VII 1908 - Obverse Condition: F (Fair) - Reverse Condition: F (Fair)