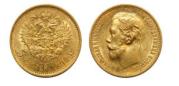

**1054354** - Type: 10 Rubles - Purity: 900 - Metal: Gold - Weight: 8.57g - Country: Russia - Year of Strike: 1899 - Description: 10 Ruble Nicholas II 1899 St Petersburg - Obverse Condition: Fine -Reverse Condition: Fine

**1054355** - Type: 10 Rubles - Purity: 900 - Metal: Gold - Weight: 8.57g - Country: Russia - Year of Strike: 1899 - Description: 10 Ruble Nicholas II 1899 St Petersburg - Obverse Condition: Fine -Reverse Condition: Fine

**1056764** - Type: 10 Roubles - Purity: 900 - Metal: Gold - Weight: 8.55g - Country: Russia - Year of Strike: 1899 - Description: Russia 10 Roubles Nicholas II 1899 - Obverse Condition: Fine -Reverse Condition: Fine