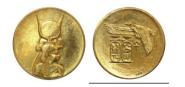

475

**1054831** - Type: Medal - Purity: 900 - Metal: Gold - Weight: 7.53g - Country: Egypt - Year of Strike: 1975 - Description: Medal Goddess Isis Philae Unesco 1975 - Obverse Condition: Extremely Fine/Extra Fine - Reverse Condition: Extremely Fine/Extra Fine

### 265

**1054832** - Type: Medal - Purity: 900 - Metal: Gold - Weight: 7.46g - Country: Egypt - Year of Strike: 1975 - Description: Medal Goddess Isis Philae Unesco 1975 - Obverse Condition: Extremely Fine/Extra Fine - Reverse Condition: Extremely Fine/Extra Fine