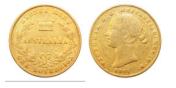

**1056286** - Type: Sovereign - Purity: 900 - Metal: Gold - Weight: 7.91g - Country: Australia - Year of Strike: 1861 - Description: Australia Sovereign Victoria 1861 Sydney SY - Obverse Condition: F (Fair) - Reverse Condition: F (Fair)

**1056283** - Type: Sovereign - Purity: 900 - Metal: Gold - Weight: 7.96g - Country: Australia - Year of Strike: 1870 - Description: Australia Sovereign Victoria 1870 Sydney SY - Obverse Condition: Fine - Reverse Condition: Very Fine