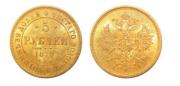

340

**1054361** - Type: 5 Rubles - Purity: 900 - Metal: Gold - Weight: 4.28g - Country: Russia - Year of Strike: 1900 - Description: 5 Ruble coin of Nicholas II, 1900, St. Petersburg - Obverse Condition: Fine - Reverse Condition: Very Fine

**1054357** - Type: 5 Rubles - Purity: 900 - Metal: Gold - Weight: 4.29g - Country: Russia - Year of Strike: 1900 - Description: 5 Ruble coin of Nicholas II, 1900, St. Petersburg - Obverse Condition: Very Fine - Reverse Condition: Very Fine

**1054360** - Type: 5 Rubles - Purity: 900 - Metal: Gold - Weight: 4.27g - Country: Russia - Year of Strike: 1898 - Description: 5 Ruble coin of Nicolas II, minted in 1898 in St. Petersburg -Obverse Condition: Fine - Reverse Condition: Very Fine

1054359 - Type: 5 Rubles - Purity: 900 - Metal: Gold - Weight: 4.29g - Country: Russia - Year of Strike: 1901 - Description: 5 Ruble Nicholas II 1901 St Petersburg - Obverse Condition: Very Fine - Reverse Condition: Very Fine

## **118995** - Type: \$25 - Purity: 999 - Metal: Gold - Weight: 0.73g -

50

Mint State (MS)

1054358 - Type: 5 Rubles - Purity: 900 - Metal: Gold - Weight: 4.3g - Country: Russia - Year of Strike: 1899 - Description: 5 Ruble coin featuring Nicolas II, minted in 1899 in St. Petersburg -Obverse Condition: Very Fine - Reverse Condition: Very Fine

265

**1054362** - Type: 5 Rubles - Purity: 900 - Metal: Gold - Weight: 4.28g - Country: Russia - Year of Strike: 1898 - Description: 5 Ruble coin of Nicholas II, minted in 1898 in St. Petersburg -Obverse Condition: Very Fine - Reverse Condition: Very Fine

**1054363** - Type: 5 Rubles - Purity: 900 - Metal: Gold - Weight: 4.27g - Country: Russia - Year of Strike: 1900 - Description: 5 Ruble Nicholas II 1900 St Petersburg - Obverse Condition: Fine -Reverse Condition: Very Fine