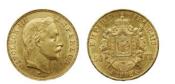

### 475

**759727** - Type: 100 Francs Napoleon - Purity: 900 - Metal: Gold - Weight: 32.25g - Country: France - Year of Strike: 1856 -Description: 100F Napoleon 1856 A - Obverse Condition: F (Fair) -Reverse Condition: F (Fair)

### 1'800

**1056948** - Type: Medal - Purity: 900 - Metal: Gold - Weight: 17.48g - Country: Israel - Year of Strike: - Description: Israel Medal Moshe Dayan 1948 Jerusalem 1956-1967 - Obverse Condition: Extremely Fine/Extra Fine - Reverse Condition: Extremely Fine/Extra Fine