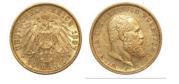

### 530

530

530

**1054379** - Type: 500 Kurush - Purity: 900 - Metal: Gold - Weight: 35.17g - Country: Turkey - Year of Strike: 1965 - Description: Turkey 500 Kurush President Kemal Ataturk 1965 - Obverse Condition: Extremely Fine/Extra Fine - Reverse Condition: Extremely Fine/Extra Fine