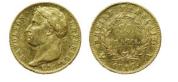

#### 1'110

**1605634** - Type: 100 Francs Napoleon - Purity: 900 - Metal: Gold - Weight: 32.25g - Country: France - Year of Strike: 1862 -Description: Napoleon 100 francs Laureate Head Gold France 1862 A - Obverse Condition: Very Fine - Reverse Condition: Very Fine

**1605635** - Type: 100 Francs Napoleon - Purity: 900 - Metal: Gold - Weight: 32.25g - Country: France - Year of Strike: 1862 -Description: Napoleon 100 francs Laureate Head Gold France 1862 BB - Obverse Condition: Very Fine - Reverse Condition: Very Fine