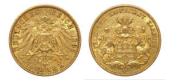

### 360

475

235

**1056751** - Type: 20 Mark - Purity: 900 - Metal: Gold - Weight: 7.96g - Country: Germany - Year of Strike: 1905 - Description: Germany Bavaria 20 Mark Otto 1905 D - Obverse Condition: Fine -Reverse Condition: Very Fine

### 450

500

**1056762** - Type: 7.5 Rubles - Purity: 900 - Metal: Gold - Weight: 6.45g - Country: Russia - Year of Strike: 1897 - Description: Russia 7.5 Rubles Nicholas II 1897 - Obverse Condition: Fine -Reverse Condition: Very Fine