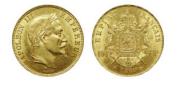

### 475

**759727** - Type: 100 Francs Napoleon - Purity: 900 - Metal: Gold - Weight: 32.25g - Country: France - Year of Strike: 1856 -Description: 100F Napoleon 1856 A - Obverse Condition: F (Fair) -Reverse Condition: F (Fair)

### 1'800

**1056948** - Type: Medal - Purity: 900 - Metal: Gold - Weight: 17.48g - Country: Israel - Year of Strike: - Description: Israel Medal Moshe Dayan 1948 Jerusalem 1956-1967 - Obverse Condition: Extremely Fine/Extra Fine - Reverse Condition: Extremely Fine/Extra Fine