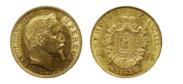

**759714** - Type: 40 Francs - Purity: 900 - Metal: Gold - Weight: 12.9g - Country: France - Year of Strike: 1818 - Description: 40F Louis XVIII 1818 W - Obverse Condition: Very Fine - Reverse Condition: Very Fine

**759726** - Type: 100 Francs Napoleon - Purity: 900 - Metal: Gold - Weight: 32.25g - Country: France - Year of Strike: 1856 -Description: 100F Napoleon 1856 A - Obverse Condition: F (Fair) -Reverse Condition: F (Fair)

### 1'800

**1056941** - Type: 100 Lirot - Purity: 900 - Metal: Gold - Weight: 26.65g - Country: Israel - Year of Strike: - Description: Israel 100 Lirot 1967 Defense Forces The Wailing Wall 6 Days War - Obverse Condition: Extremely Fine/Extra Fine - Reverse Condition: Extremely Fine/Extra Fine