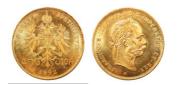

**1056957** - Type: 20 Mark - Purity: 900 - Metal: Gold - Weight: 7.95g - Country: Germany - Year of Strike: 1914 - Description: Prussia 20 Mark Wilhelm II 1914 - Obverse Condition: Very Fine -Reverse Condition: Very Fine