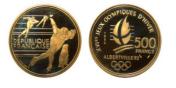

### 1'005

**1054867** - Type: 500 Francs - Purity: 920 - Metal: Gold - Weight: 17.03g - Country: France - Year of Strike: 1992 - Description: 500 Francs JO Alberville 1992 Vitesse (Olympic Games Alberville 1992 Speed) - Obverse Condition: Proof (PRF) - Reverse Condition: Proof (PRF)