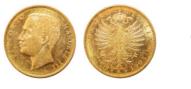

### 1'030

**1054502** - Type: 200 Francs - Purity: 900 - Metal: Gold - Weight: 32.06g - Country: Monaco - Year of Strike: 1966 - Description: Monaco 200 Francs Marriage Grace Kelly Rainier III - 1966 -Obverse Condition: Extremely Fine/Extra Fine - Reverse Condition: Extremely Fine/Extra Fine

### 1'535

1'905

**1056954** - Type: 200 Francs - Purity 900 - Metal: Gold - Weight: 32.02g - Country: Monaco - Year of Strike: 1966 - Description: Monaco 200 Francs Marriage Grace Kelly Rainier III - 1966 -Obverse Condition: Extremely Fine/Extra Fine - Reverse Condition: Extremely Fine/Extra Fine