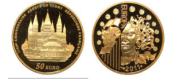

### 135

**1055416** - Type: 50 euros - Purity: 920 - Metal: Gold - Weight: 8.47g - Country: France - Year of Strike: 2010 - Description: 50 Euros Mother Teresa 2010 - Obverse Condition: Mint State -Reverse Condition: Mint State