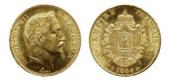

#### 1'110

**1605634** - Type: 100 Francs Napoleon - Purity: 900 - Metal: Gold - Weight: 32.25g - Country: France - Year of Strike: 1862 -Description: Napoleon 100 francs Laureate Head Gold France 1862 A - Obverse Condition: Very Fine - Reverse Condition: Very Fine

**1605635** - Type: 100 Francs Napoleon - Purity: 900 - Metal: Gold - Weight: 32.25g - Country: France - Year of Strike: 1862 -Description: Napoleon 100 francs Laureate Head Gold France 1862 BB - Obverse Condition: Very Fine - Reverse Condition: Very Fine