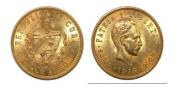

### 210

**1054529** - Type: 4 Pesos - Purity: 900 - Metal: Gold - Weight: 6.77g - Country: Philippines - Year of Strike: 1868 - Description: Philippines 4 Pesos Isabel II 1868 - Obverse Condition: Very Fine -**Reverse Condition: Very Fine** 