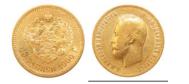

340

**1054361** - Type: 5 Rubles - Purity: 900 - Metal: Gold - Weight: 4.28g - Country: Russia - Year of Strike: 1900 - Description: 5 Ruble coin of Nicholas II, 1900, St. Petersburg - Obverse Condition: Fine - Reverse Condition: Very Fine

235

**1054304** - Type: 20 Lire - Purity: 900 - Metal: Gold - Weight: 6.38g - Country: Italy - Year of Strike: 1827 - Description: Sardinia 20 Lire Carlo Felice 1827 Turin - Obverse Condition: Very Fine -Reverse Condition: Fine