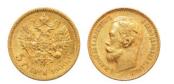

340

**1054361** - Type: 5 Rubles - Purity: 900 - Metal: Gold - Weight: 4.28g - Country: Russia - Year of Strike: 1900 - Description: 5 Ruble coin of Nicholas II, 1900, St. Petersburg - Obverse Condition: Fine - Reverse Condition: Very Fine