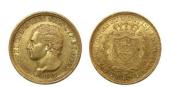

### 1'030

**1054502** - Type: 200 Francs - Purity: 900 - Metal: Gold - Weight: 32.06g - Country: Monaco - Year of Strike: 1966 - Description: Monaco 200 Francs Marriage Grace Kelly Rainier III - 1966 -Obverse Condition: Extremely Fine/Extra Fine - Reverse Condition: Extremely Fine/Extra Fine

### 1'905

1054522 - Type: Ducat - Purity: 900 - Metal: Gold - Weight: 3.5g
Country: Netherlands - Year of Strike: 1972 - Description: Netherlands Golden Ducat - 1972 - Obverse Condition: Mint State
Reverse Condition: Mint State