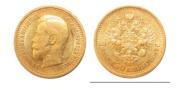

340

**1054361** - Type: 5 Rubles - Purity: 900 - Metal: Gold - Weight: 4.28g - Country: Russia - Year of Strike: 1900 - Description: 5 Ruble coin of Nicholas II, 1900, St. Petersburg - Obverse Condition: Fine - Reverse Condition: Very Fine

**1054357** - Type: 5 Rubles - Purity: 900 - Metal: Gold - Weight: 4.29g - Country: Russia - Year of Strike: 1900 - Description: 5 Ruble coin of Nicholas II, 1900, St. Petersburg - Obverse Condition: Very Fine - Reverse Condition: Very Fine

**1054360** - Type: 5 Rubles - Purity: 900 - Metal: Gold - Weight: 4.27g - Country: Russia - Year of Strike: 1898 - Description: 5 Ruble coin of Nicolas II, minted in 1898 in St. Petersburg -Obverse Condition: Fine - Reverse Condition: Very Fine

1054359 - Type: 5 Rubles - Purity: 900 - Metal: Gold - Weight: 4.29g - Country: Russia - Year of Strike: 1901 - Description: 5 Ruble Nicholas II 1901 St Petersburg - Obverse Condition: Very Fine - Reverse Condition: Very Fine

## **118995** - Type: \$25 - Purity: 999 - Metal: Gold - Weight: 0.73g -

50

Mint State (MS)

1054358 - Type: 5 Rubles - Purity: 900 - Metal: Gold - Weight: 4.3g - Country: Russia - Year of Strike: 1899 - Description: 5 Ruble coin featuring Nicolas II, minted in 1899 in St. Petersburg -Obverse Condition: Very Fine - Reverse Condition: Very Fine

265

**1054362** - Type: 5 Rubles - Purity: 900 - Metal: Gold - Weight: 4.28g - Country: Russia - Year of Strike: 1898 - Description: 5 Ruble coin of Nicholas II, minted in 1898 in St. Petersburg -Obverse Condition: Very Fine - Reverse Condition: Very Fine

**1054363** - Type: 5 Rubles - Purity: 900 - Metal: Gold - Weight: 4.27g - Country: Russia - Year of Strike: 1900 - Description: 5 Ruble Nicholas II 1900 St Petersburg - Obverse Condition: Fine -Reverse Condition: Very Fine