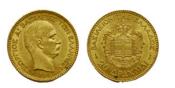

### 530

530

530

**1054379** - Type: 500 Kurush - Purity: 900 - Metal: Gold - Weight: 35.17g - Country: Turkey - Year of Strike: 1965 - Description: Turkey 500 Kurush President Kemal Ataturk 1965 - Obverse Condition: Extremely Fine/Extra Fine - Reverse Condition: Extremely Fine/Extra Fine

### 2'010

**1054786** - Type: 100 Francs - Purity: 920 - Metal: Gold - Weight: 17.03g - Country: France - Year of Strike: 1987 - Description: 100 Francs Marie Curie 1987 - Obverse Condition: Mint State (MS) -Reverse Condition: Mint State (MS)