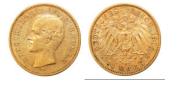

**1054354** - Type: 10 Rubles - Purity: 900 - Metal: Gold - Weight: 8.57g - Country: Russia - Year of Strike: 1899 - Description: 10 Ruble Nicholas II 1899 St Petersburg - Obverse Condition: Fine -Reverse Condition: Fine

**1054355** - Type: 10 Rubles - Purity: 900 - Metal: Gold - Weight: 8.57g - Country: Russia - Year of Strike: 1899 - Description: 10 Ruble Nicholas II 1899 St Petersburg - Obverse Condition: Fine -Reverse Condition: Fine

**1056764** - Type: 10 Roubles - Purity: 900 - Metal: Gold - Weight: 8.55g - Country: Russia - Year of Strike: 1899 - Description: Russia 10 Roubles Nicholas II 1899 - Obverse Condition: Fine -Reverse Condition: Fine

### 500

**1056712** - Type: 10 roubles - Purity: 900 - Metal: Gold - Weight: 8.57g - Country: Russia - Year of Strike: 1900 - Description: Russia 10 Rouble Nicolas II 1900 - Obverse Condition: Fine -Reverse Condition: Very Fine

**1056721** - Type: 10 roubles - Purity: 900 - Metal: Gold - Weight: 8.54g - Country: Russia - Year of Strike: 1899 - Description: Russia 10 Rouble Nicolas II 1899 - Obverse Condition: Fine -Reverse Condition: Fine

### 475

475

475

**1056722** - Type: 10 roubles - Purity: 900 - Metal: Gold - Weight: 8.56g - Country: Russia - Year of Strike: 1899 - Description: Russia 10 Rouble Nicolas II 1899 - Obverse Condition: Fine -Reverse Condition: Fine

**1056724** - Type: 10 Roubles - Purity: 900 - Metal: Gold - Weight: 8.58g - Country: Russia - Year of Strike: 1889 - Description: Russia 10 Rouble Nicolas II 1899 - Obverse Condition: F (Fair) -Reverse Condition: F (Fair)

**1056719** - Type: 10 roubles - Purity: 900 - Metal: Gold - Weight: 8.61g - Country: Russia - Year of Strike: 1900 - Description: Russia 10 Rouble Nicolas II 1900 - Obverse Condition: Fine -Reverse Condition: Very Fine