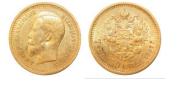

### 500

**1056712** - Type: 10 roubles - Purity: 900 - Metal: Gold - Weight: 8.57g - Country: Russia - Year of Strike: 1900 - Description: Russia 10 Rouble Nicolas II 1900 - Obverse Condition: Fine -Reverse Condition: Very Fine