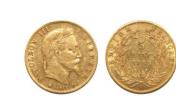

### 475

**759727** - Type: 100 Francs Napoleon - Purity: 900 - Metal: Gold - Weight: 32.25g - Country: France - Year of Strike: 1856 -Description: 100F Napoleon 1856 A - Obverse Condition: F (Fair) -Reverse Condition: F (Fair)

### 1'800

**1056948** - Type: Medal - Purity: 900 - Metal: Gold - Weight: 17.48g - Country: Israel - Year of Strike: - Description: Israel Medal Moshe Dayan 1948 Jerusalem 1956-1967 - Obverse Condition: Extremely Fine/Extra Fine - Reverse Condition: Extremely Fine/Extra Fine