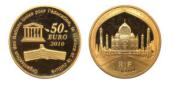

### 1'005

**1055408** - Type: 50 euros - Purity: 920 - Metal: Gold - Weight: 8.46g - Country: France - Year of Strike: 2010 - Description: 50 Euros Taj Mahal Unesco 2010 - Obverse Condition: Mint State (MS) - Reverse Condition: Mint State (MS)