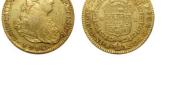

# Auction 1

31 August 2023

All prices are starting prices (EUR) PDF catalog created by www.biddr.com

**1054906** - Type: 10 Ducat - Purity: 900 - Metal: Gold - Weight: 34.94g - Country: Switzerland - Year of Strike: 1965 - Description: Medal 10 Golddukaten Basel 1965 - Obverse Condition: Extremely Fine/Extra Fine - Reverse Condition: Extremely Fine/Extra Fine

2'120

**1054907** - Type: Double Ducat - Purity: 900 - Metal: Gold - Weight: 6.98g - Country: Austria - Year of Strike: 1963 - Description: Double Ducat Ferdinand Charles 1642 1963 - Obverse Condition: Very Fine - Reverse Condition: Very Fine