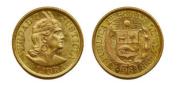

### 1'005

**1054812** - Type: 10 Soles - Purity: 900 - Metal: Gold - Weight: 2.34g - Country: Peru - Year of Strike: 1960 - Description: 10 Soles 1960 - Obverse Condition: Extremely Fine/Extra Fine -Reverse Condition: Extremely Fine/Extra Fine

### 265

**1054845** - Type: 500 Francs - Purity 920 - Metal: Gold - Weight: 17g - Country: France - Year of Strike: 1997 - Description: 500 Francs André Malraux 1997 - Obverse Condition: Mint State -Reverse Condition: Mint State