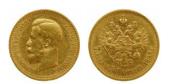

**1054360** - Type: 5 Rubles - Purity: 900 - Metal: Gold - Weight: 4.27g - Country: Russia - Year of Strike: 1898 - Description: 5 Ruble coin of Nicolas II, minted in 1898 in St. Petersburg -Obverse Condition: Fine - Reverse Condition: Very Fine

1054359 - Type: 5 Rubles - Purity: 900 - Metal: Gold - Weight: 4.29g - Country: Russia - Year of Strike: 1901 - Description: 5 Ruble Nicholas II 1901 St Petersburg - Obverse Condition: Very Fine - Reverse Condition: Very Fine