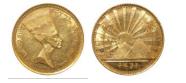

#### 530

**1054848** - Type: 500 Francs - Purity: 920 - Metal: Gold - Weight: 17g - Country: France - Year of Strike: 1778 - Description: 500 Francs Voltaire 1694 1778 - Obverse Condition: Mint State -Reverse Condition: Mint State