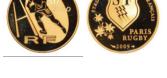

**1055384** - Type: 50 euros - Purity: 920 - Metal: Gold - Weight: 8.46g - Country: France - Year of Strike: 2009 - Description: 50 Euros Stade Toulousain Rugby 2009 - Obverse Condition: Mint State (MS) - Reverse Condition: Mint State (MS)

**1055414** - Type: 50 euros - Purity: 920 - Metal: Gold - Weight: 8.45g - Country: France - Year of Strike: 2009 - Description: 50 Euros Stade Toulousain Rugby 2009 - Obverse Condition: Mint State (MS) - Reverse Condition: Mint State (MS)