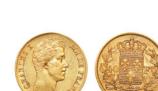

### 1'005

530

**568360** - Type: 100 Francs Napoleon - Purity: 900 - Metal: Gold - Weight: 32.25g - Country: France - Year of Strike: 1857 -Description: 100 Francs Napoleon III 1857 A - Obverse Condition: Very Fine - Reverse Condition: Very Fine