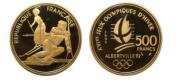

**1054875** - Type: 500 Francs - Purity: 920 - Metal: Gold - Weight: 17.01g - Country: France - Year of Strike: 1992 - Description: 500 Francs JO Albeville 1992 Slalom - Obverse Condition: Proof -Reverse Condition: Proof

### 1'005

**1054863** - Type: 500 Francs - Purity: 920 - Metal: Gold - Weight: 17.01g - Country: France - Year of Strike: 1993 - Description: 70 Ecus Mediterranean Games 1993 - Obverse Condition: Mint State - Reverse Condition: Mint State