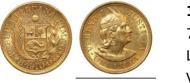

### 1'005

**1054827** - Type: Libra - Purity: 900 - Metal: Gold - Weight: 7.98g - Country: Peru - Year of Strike: 1910 - Description: Peru 1 Libra - 1910 - Obverse Condition: Very Fine - Reverse Condition: Very Fine