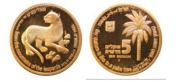

### 740

**1056940** - Type: 5 Sheqalim - Purity: 900 - Metal: Gold -Weight: 8.65g - Country: Israel - Year of Strike: 1994 -Description: Israel 5 New Sheqalim Leopard - Obverse Condition: Extremely Fine/Extra Fine - Reverse Condition: Extremely Fine/Extra Fine