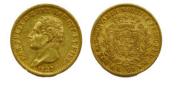

### 475

**759727** - Type: 100 Francs Napoleon - Purity: 900 - Metal: Gold - Weight: 32.25g - Country: France - Year of Strike: 1856 -Description: 100F Napoleon 1856 A - Obverse Condition: F (Fair) -Reverse Condition: F (Fair)

### 1'800

**1056948** - Type: Medal - Purity: 900 - Metal: Gold - Weight: 17.48g - Country: Israel - Year of Strike: - Description: Israel Medal Moshe Dayan 1948 Jerusalem 1956-1967 - Obverse Condition: Extremely Fine/Extra Fine - Reverse Condition: Extremely Fine/Extra Fine