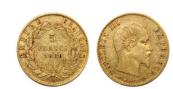

# Auction 1

31 August 2023

All prices are starting prices (EUR) PDF catalog created by www.biddr.com

**1054906** - Type: 10 Ducat - Purity: 900 - Metal: Gold - Weight: 34.94g - Country: Switzerland - Year of Strike: 1965 - Description: Medal 10 Golddukaten Basel 1965 - Obverse Condition: Extremely Fine/Extra Fine - Reverse Condition: Extremely Fine/Extra Fine