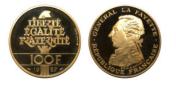

### 1'005

**1054780** - Type: 100 Francs - Purity: 920 - Metal: Gold - Weight: 17.02g - Country: France - Year of Strike: 1987 - Description: 100 Francs Lafayette USA 1987 - Obverse Condition: Mint State (MS) -Reverse Condition: Mint State (MS)