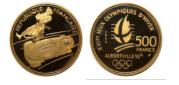

### 1'005

**1054867** - Type: 500 Francs - Purity: 920 - Metal: Gold - Weight: 17.03g - Country: France - Year of Strike: 1992 - Description: 500 Francs JO Alberville 1992 Vitesse (Olympic Games Alberville 1992 Speed) - Obverse Condition: Proof (PRF) - Reverse Condition: Proof (PRF)

### 1'005

**1054869** - Type: 500 Francs - Purity: 920 - Metal: Gold - Weight: 16.98g - Country: France - Year of Strike: 1992 - Description: 500 Francs JO Alberville 1992 Hockey - Obverse Condition: Proof -Reverse Condition: Proof