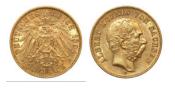

# Auction 1

31 August 2023

All prices are starting prices (EUR) PDF catalog created by www.biddr.com

**1054906** - Type: 10 Ducat - Purity: 900 - Metal: Gold - Weight: 34.94g - Country: Switzerland - Year of Strike: 1965 - Description: Medal 10 Golddukaten Basel 1965 - Obverse Condition: Extremely Fine/Extra Fine - Reverse Condition: Extremely Fine/Extra Fine