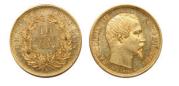

### 1'005

530

**568360** - Type: 100 Francs Napoleon - Purity: 900 - Metal: Gold - Weight: 32.25g - Country: France - Year of Strike: 1857 -Description: 100 Francs Napoleon III 1857 A - Obverse Condition: Very Fine - Reverse Condition: Very Fine

### 1'855

**1054310** - Type: 20 Lire - Purity: 900 - Metal: Gold - Weight: 6.41g - Country: Italy - Year of Strike: 1827 - Description: Sardinia 20 Lire Carlo Felice 1826 Turin - Obverse Condition: Very Fine -Reverse Condition: Very Fine