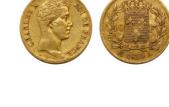

**759726** - Type: 100 Francs Napoleon - Purity: 900 - Metal: Gold - Weight: 32.25g - Country: France - Year of Strike: 1856 -Description: 100F Napoleon 1856 A - Obverse Condition: F (Fair) -Reverse Condition: F (Fair)

### 1'800

**1056941** - Type: 100 Lirot - Purity: 900 - Metal: Gold - Weight: 26.65g - Country: Israel - Year of Strike: - Description: Israel 100 Lirot 1967 Defense Forces The Wailing Wall 6 Days War - Obverse Condition: Extremely Fine/Extra Fine - Reverse Condition: Extremely Fine/Extra Fine