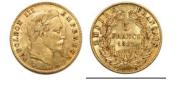

**759726** - Type: 100 Francs Napoleon - Purity: 900 - Metal: Gold - Weight: 32.25g - Country: France - Year of Strike: 1856 -Description: 100F Napoleon 1856 A - Obverse Condition: F (Fair) -Reverse Condition: F (Fair)

### 1'800

**1056941** - Type: 100 Lirot - Purity: 900 - Metal: Gold - Weight: 26.65g - Country: Israel - Year of Strike: - Description: Israel 100 Lirot 1967 Defense Forces The Wailing Wall 6 Days War - Obverse Condition: Extremely Fine/Extra Fine - Reverse Condition: Extremely Fine/Extra Fine