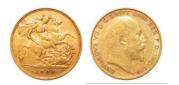

**1056549** - Type: 1/2 Sovereign - Purity: 900 - Metal: Gold -Weight: 3.99g - Country: Great Britain - Year of Strike: 1913 -Description: Great Britain 1/2 Sovereign George V 1913 - Obverse Condition: Extremely Fine/Extra Fine - Reverse Condition: Extremely Fine/Extra Fine

**1056550** - Type: 1/2 Sovereign - Purity: 900 - Metal: Gold - Weight: 3.96g - Country: United Kingdom - Year of Strike: 1908 - Description: Great Britain 1/2 Sovereign Edward VII 1908 - Obverse Condition: F (Fair) - Reverse Condition: F (Fair)