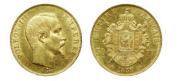

### 475

**759727** - Type: 100 Francs Napoleon - Purity: 900 - Metal: Gold - Weight: 32.25g - Country: France - Year of Strike: 1856 -Description: 100F Napoleon 1856 A - Obverse Condition: F (Fair) -Reverse Condition: F (Fair)

### 1'800

**1056948** - Type: Medal - Purity: 900 - Metal: Gold - Weight: 17.48g - Country: Israel - Year of Strike: - Description: Israel Medal Moshe Dayan 1948 Jerusalem 1956-1967 - Obverse Condition: Extremely Fine/Extra Fine - Reverse Condition: Extremely Fine/Extra Fine