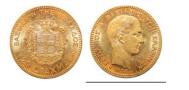

**1056290** - Type: 20 Korona - Purity: 900 - Metal: Gold - Weight: 6.77g - Country: Hungary - Year of Strike: 1893 - Description: Hungary Habsburg 20 Korona Ferencz Jozsef 1893 KB - Obverse Condition: Very Fine - Reverse Condition: Very Fine

**1056287** - Type: 20 Korona - Purity: 900 - Metal: Gold - Weight: 6.77g - Country: Hungary - Year of Strike: 1893 - Description: Hungary Habsburg 20 Korona Ferencz Jozsef 1893 KB - Obverse Condition: Very Fine - Reverse Condition: Very Fine