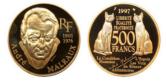

### 265

**1054845** - Type: 500 Francs - Purity 920 - Metal: Gold - Weight: 17g - Country: France - Year of Strike: 1997 - Description: 500 Francs André Malraux 1997 - Obverse Condition: Mint State -Reverse Condition: Mint State

### 1'005

**1054847** - Type: 500 Francs - Purity 920 - Metal: Gold - Weight: 17g - Country: France - Year of Strike: 1997 - Description: 500 Francs André Malraux 1997 - Obverse Condition: Mint State -Reverse Condition: Mint State