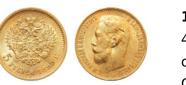

340

**1054361** - Type: 5 Rubles - Purity: 900 - Metal: Gold - Weight: 4.28g - Country: Russia - Year of Strike: 1900 - Description: 5 Ruble coin of Nicholas II, 1900, St. Petersburg - Obverse Condition: Fine - Reverse Condition: Very Fine

**1054357** - Type: 5 Rubles - Purity: 900 - Metal: Gold - Weight: 4.29g - Country: Russia - Year of Strike: 1900 - Description: 5 Ruble coin of Nicholas II, 1900, St. Petersburg - Obverse Condition: Very Fine - Reverse Condition: Very Fine

**1054360** - Type: 5 Rubles - Purity: 900 - Metal: Gold - Weight: 4.27g - Country: Russia - Year of Strike: 1898 - Description: 5 Ruble coin of Nicolas II, minted in 1898 in St. Petersburg -Obverse Condition: Fine - Reverse Condition: Very Fine

1054359 - Type: 5 Rubles - Purity: 900 - Metal: Gold - Weight: 4.29g - Country: Russia - Year of Strike: 1901 - Description: 5 Ruble Nicholas II 1901 St Petersburg - Obverse Condition: Very Fine - Reverse Condition: Very Fine

## **118995** - Type: \$25 - Purity: 999 - Metal: Gold - Weight: 0.73g -

50

Mint State (MS)

1054358 - Type: 5 Rubles - Purity: 900 - Metal: Gold - Weight: 4.3g - Country: Russia - Year of Strike: 1899 - Description: 5 Ruble coin featuring Nicolas II, minted in 1899 in St. Petersburg -Obverse Condition: Very Fine - Reverse Condition: Very Fine

265

**1054362** - Type: 5 Rubles - Purity: 900 - Metal: Gold - Weight: 4.28g - Country: Russia - Year of Strike: 1898 - Description: 5 Ruble coin of Nicholas II, minted in 1898 in St. Petersburg -Obverse Condition: Very Fine - Reverse Condition: Very Fine

**1054363** - Type: 5 Rubles - Purity: 900 - Metal: Gold - Weight: 4.27g - Country: Russia - Year of Strike: 1900 - Description: 5 Ruble Nicholas II 1900 St Petersburg - Obverse Condition: Fine -Reverse Condition: Very Fine