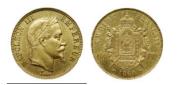

**759714** - Type: 40 Francs - Purity: 900 - Metal: Gold - Weight: 12.9g - Country: France - Year of Strike: 1818 - Description: 40F Louis XVIII 1818 W - Obverse Condition: Very Fine - Reverse Condition: Very Fine

**759726** - Type: 100 Francs Napoleon - Purity: 900 - Metal: Gold - Weight: 32.25g - Country: France - Year of Strike: 1856 -Description: 100F Napoleon 1856 A - Obverse Condition: F (Fair) -Reverse Condition: F (Fair)

### 1'800

**1056941** - Type: 100 Lirot - Purity: 900 - Metal: Gold - Weight: 26.65g - Country: Israel - Year of Strike: - Description: Israel 100 Lirot 1967 Defense Forces The Wailing Wall 6 Days War - Obverse Condition: Extremely Fine/Extra Fine - Reverse Condition: Extremely Fine/Extra Fine