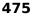

### 1'005

**1054827** - Type: Libra - Purity: 900 - Metal: Gold - Weight: 7.98g - Country: Peru - Year of Strike: 1910 - Description: Peru 1 Libra - 1910 - Obverse Condition: Very Fine - Reverse Condition: Very Fine

475

**1054831** - Type: Medal - Purity: 900 - Metal: Gold - Weight: 7.53g - Country: Egypt - Year of Strike: 1975 - Description: Medal Goddess Isis Philae Unesco 1975 - Obverse Condition: Extremely Fine/Extra Fine - Reverse Condition: Extremely Fine/Extra Fine