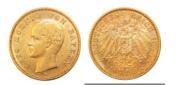

340

**1054361** - Type: 5 Rubles - Purity: 900 - Metal: Gold - Weight: 4.28g - Country: Russia - Year of Strike: 1900 - Description: 5 Ruble coin of Nicholas II, 1900, St. Petersburg - Obverse Condition: Fine - Reverse Condition: Very Fine

235

**1054304** - Type: 20 Lire - Purity: 900 - Metal: Gold - Weight: 6.38g - Country: Italy - Year of Strike: 1827 - Description: Sardinia 20 Lire Carlo Felice 1827 Turin - Obverse Condition: Very Fine -Reverse Condition: Fine