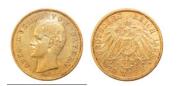

### 360

475

235

**1056751** - Type: 20 Mark - Purity: 900 - Metal: Gold - Weight: 7.96g - Country: Germany - Year of Strike: 1905 - Description: Germany Bavaria 20 Mark Otto 1905 D - Obverse Condition: Fine -Reverse Condition: Very Fine

**1056749** - Type: 20 Mark - Purity: 900 - Metal: Gold - Weight: 7.96g - Country: Germany - Year of Strike: 1905 - Description: Germany Bavaria 20 Mark Otto 1905 D - Obverse Condition: Fine -Reverse Condition: Very Fine

**1056744** - Type: 20 Mark - Purity: 900 - Metal: Gold - Weight: 7.93g - Country: Germany - Year of Strike: 1895 - Description: Germany Bavaria 20 Mark Otto 1895 D - Obverse Condition: Fine -Reverse Condition: Very Fine

**1056745** - Type: 20 Mark - Purity: 900 - Metal: Gold - Weight: 7.94g - Country: Germany - Year of Strike: 1905 - Description: Germany Bayern 20 Mark Otto 1905 D - Obverse Condition: Very Fine - Reverse Condition: Very Fine

**1056750** - Type: 20 Mark - Purity: 900 - Metal: Gold - Weight: 7.91g - Country: Germany - Year of Strike: 1895 - Description: Germany Bavaria 20 Mark Otto 1895 D - Obverse Condition: Fine -Reverse Condition: Fine

**1056748** - Type: 20 Mark - Purity: 900 - Metal: Gold - Weight: 7.95g - Country: Germany - Year of Strike: 1895 - Description: Germany Bavaria 20 Mark Otto 1895 D - Obverse Condition: Fine -Reverse Condition: Very Fine