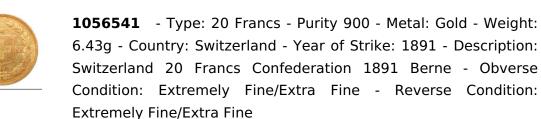

**1054805** - Type: 20 Francs - Purity: 900 - Metal: Gold - Weight: 6.44g - Country: Switzerland - Year of Strike: 1883 - Description: Switzerland 20 Francs Confederation 1883 Berne - Obverse Condition: Very Fine - Reverse Condition: Very Fine