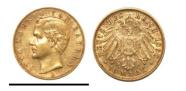

**1056920** - Type: 20 Mark - Purity: 900 - Metal: Gold - Weight: 7.91g - Country: Germany - Year of Strike: 1873 - Description: Germany Bavaria 20 Mark Ludwig II 1873 D - Obverse Condition: Fine - Reverse Condition: Fine

**1056749** - Type: 20 Mark - Purity: 900 - Metal: Gold - Weight: 7.96g - Country: Germany - Year of Strike: 1905 - Description: Germany Bavaria 20 Mark Otto 1905 D - Obverse Condition: Fine -Reverse Condition: Very Fine

**1056921** - Type: 20 Mark - Purity: 900 - Metal: Gold - Weight: 7.89g - Country: Germany - Year of Strike: 1873 - Description: Germany Bayern 20 Mark Ludwig II 1873 D - Obverse Condition: Fine - Reverse Condition: Fine

**1056925** - Type: 20 Mark - Purity: 900 - Metal: Gold - Weight: 7.93g - Country: Germany - Year of Strike: 1872 - Description: Germany Bayern 20 Mark Ludwig II 1872 D - Obverse Condition: Fine - Reverse Condition: Fine

**1056927** - Type: 20 Mark - Purity: 900 - Metal: Gold - Weight: 7.94g - Country: Germany - Year of Strike: 1895 - Description: Germany Bayern 20 Mark Otto 1895 D - Obverse Condition: Fine -**Reverse Condition: Fine** 

**1056928** - Type: 20 Mark - Purity: 900 - Metal: Gold - Weight: 7.96g - Country: Germany - Year of Strike: 1900 - Description: Germany Bayern 20 Mark Otto 1900 D - Obverse Condition: Fine -**Reverse Condition: Very Fine** 