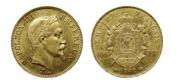

#### 1'110

**1605634** - Type: 100 Francs Napoleon - Purity: 900 - Metal: Gold - Weight: 32.25g - Country: France - Year of Strike: 1862 -Description: Napoleon 100 francs Laureate Head Gold France 1862 A - Obverse Condition: Very Fine - Reverse Condition: Very Fine