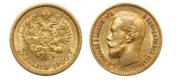

340

**1054361** - Type: 5 Rubles - Purity: 900 - Metal: Gold - Weight: 4.28g - Country: Russia - Year of Strike: 1900 - Description: 5 Ruble coin of Nicholas II, 1900, St. Petersburg - Obverse Condition: Fine - Reverse Condition: Very Fine

**1054357** - Type: 5 Rubles - Purity: 900 - Metal: Gold - Weight: 4.29g - Country: Russia - Year of Strike: 1900 - Description: 5 Ruble coin of Nicholas II, 1900, St. Petersburg - Obverse Condition: Very Fine - Reverse Condition: Very Fine

**1054360** - Type: 5 Rubles - Purity: 900 - Metal: Gold - Weight: 4.27g - Country: Russia - Year of Strike: 1898 - Description: 5 Ruble coin of Nicolas II, minted in 1898 in St. Petersburg -Obverse Condition: Fine - Reverse Condition: Very Fine

1054359 - Type: 5 Rubles - Purity: 900 - Metal: Gold - Weight: 4.29g - Country: Russia - Year of Strike: 1901 - Description: 5 Ruble Nicholas II 1901 St Petersburg - Obverse Condition: Very Fine - Reverse Condition: Very Fine

## **118995** - Type: \$25 - Purity: 999 - Metal: Gold - Weight: 0.73g -

50

Mint State (MS)

1054358 - Type: 5 Rubles - Purity: 900 - Metal: Gold - Weight: 4.3g - Country: Russia - Year of Strike: 1899 - Description: 5 Ruble coin featuring Nicolas II, minted in 1899 in St. Petersburg -Obverse Condition: Very Fine - Reverse Condition: Very Fine

265

**1054362** - Type: 5 Rubles - Purity: 900 - Metal: Gold - Weight: 4.28g - Country: Russia - Year of Strike: 1898 - Description: 5 Ruble coin of Nicholas II, minted in 1898 in St. Petersburg -Obverse Condition: Very Fine - Reverse Condition: Very Fine

**1054363** - Type: 5 Rubles - Purity: 900 - Metal: Gold - Weight: 4.27g - Country: Russia - Year of Strike: 1900 - Description: 5 Ruble Nicholas II 1900 St Petersburg - Obverse Condition: Fine -Reverse Condition: Very Fine