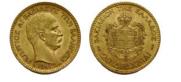

### 1'030

**1054502** - Type: 200 Francs - Purity: 900 - Metal: Gold - Weight: 32.06g - Country: Monaco - Year of Strike: 1966 - Description: Monaco 200 Francs Marriage Grace Kelly Rainier III - 1966 -Obverse Condition: Extremely Fine/Extra Fine - Reverse Condition: Extremely Fine/Extra Fine

### 1'905

1054522 - Type: Ducat - Purity: 900 - Metal: Gold - Weight: 3.5g
Country: Netherlands - Year of Strike: 1972 - Description: Netherlands Golden Ducat - 1972 - Obverse Condition: Mint State
Reverse Condition: Mint State