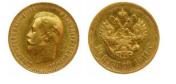

340

**1054361** - Type: 5 Rubles - Purity: 900 - Metal: Gold - Weight: 4.28g - Country: Russia - Year of Strike: 1900 - Description: 5 Ruble coin of Nicholas II, 1900, St. Petersburg - Obverse Condition: Fine - Reverse Condition: Very Fine

**1054357** - Type: 5 Rubles - Purity: 900 - Metal: Gold - Weight: 4.29g - Country: Russia - Year of Strike: 1900 - Description: 5 Ruble coin of Nicholas II, 1900, St. Petersburg - Obverse Condition: Very Fine - Reverse Condition: Very Fine

**1054360** - Type: 5 Rubles - Purity: 900 - Metal: Gold - Weight: 4.27g - Country: Russia - Year of Strike: 1898 - Description: 5 Ruble coin of Nicolas II, minted in 1898 in St. Petersburg -Obverse Condition: Fine - Reverse Condition: Very Fine

1054359 - Type: 5 Rubles - Purity: 900 - Metal: Gold - Weight: 4.29g - Country: Russia - Year of Strike: 1901 - Description: 5 Ruble Nicholas II 1901 St Petersburg - Obverse Condition: Very Fine - Reverse Condition: Very Fine

## **118995** - Type: \$25 - Purity: 999 - Metal: Gold - Weight: 0.73g -

50

Mint State (MS)

1054358 - Type: 5 Rubles - Purity: 900 - Metal: Gold - Weight: 4.3g - Country: Russia - Year of Strike: 1899 - Description: 5 Ruble coin featuring Nicolas II, minted in 1899 in St. Petersburg -Obverse Condition: Very Fine - Reverse Condition: Very Fine

265

**1054362** - Type: 5 Rubles - Purity: 900 - Metal: Gold - Weight: 4.28g - Country: Russia - Year of Strike: 1898 - Description: 5 Ruble coin of Nicholas II, minted in 1898 in St. Petersburg -Obverse Condition: Very Fine - Reverse Condition: Very Fine

**1054363** - Type: 5 Rubles - Purity: 900 - Metal: Gold - Weight: 4.27g - Country: Russia - Year of Strike: 1900 - Description: 5 Ruble Nicholas II 1900 St Petersburg - Obverse Condition: Fine -Reverse Condition: Very Fine