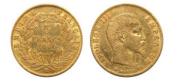

#### 795

**1053628** - Type: 5 Francs - Purity: 900 - Metal: Gold - Weight: 1.6g - Country: France - Year of Strike: 1860 - Description: 5 Francs Napoleon III 1860 BB Strasbourg - Obverse Condition: Fine - Reverse Condition: Very Fine