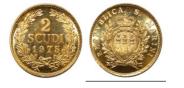

### 1'005

**1054871** - Type: 2 Scudi - Purity: 917 - Metal: Gold - Weight: 6g - Country: San Marino - Year of Strike: 1975 - Description: San Marino - 2 Scudi 1975 - Obverse Condition: Mint State - Reverse Condition: Mint State

### 370

**1054873** - Type: 500 Francs - Purity: 920 - Metal: Gold - Weight: 17g - Country: France - Year of Strike: 1992 - Description: 500 Francs JO Alberville 1992 Cross-country skiing - Obverse Condition: Mint State - Reverse Condition: Mint State