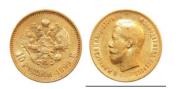

340

**1054361** - Type: 5 Rubles - Purity: 900 - Metal: Gold - Weight: 4.28g - Country: Russia - Year of Strike: 1900 - Description: 5 Ruble coin of Nicholas II, 1900, St. Petersburg - Obverse Condition: Fine - Reverse Condition: Very Fine

**1054357** - Type: 5 Rubles - Purity: 900 - Metal: Gold - Weight: 4.29g - Country: Russia - Year of Strike: 1900 - Description: 5 Ruble coin of Nicholas II, 1900, St. Petersburg - Obverse Condition: Very Fine - Reverse Condition: Very Fine

**1054360** - Type: 5 Rubles - Purity: 900 - Metal: Gold - Weight: 4.27g - Country: Russia - Year of Strike: 1898 - Description: 5 Ruble coin of Nicolas II, minted in 1898 in St. Petersburg -Obverse Condition: Fine - Reverse Condition: Very Fine

1054359 - Type: 5 Rubles - Purity: 900 - Metal: Gold - Weight: 4.29g - Country: Russia - Year of Strike: 1901 - Description: 5 Ruble Nicholas II 1901 St Petersburg - Obverse Condition: Very Fine - Reverse Condition: Very Fine

## **118995** - Type: \$25 - Purity: 999 - Metal: Gold - Weight: 0.73g -

50

Mint State (MS)

1054358 - Type: 5 Rubles - Purity: 900 - Metal: Gold - Weight: 4.3g - Country: Russia - Year of Strike: 1899 - Description: 5 Ruble coin featuring Nicolas II, minted in 1899 in St. Petersburg -Obverse Condition: Very Fine - Reverse Condition: Very Fine

265

**1054362** - Type: 5 Rubles - Purity: 900 - Metal: Gold - Weight: 4.28g - Country: Russia - Year of Strike: 1898 - Description: 5 Ruble coin of Nicholas II, minted in 1898 in St. Petersburg -Obverse Condition: Very Fine - Reverse Condition: Very Fine

**1054363** - Type: 5 Rubles - Purity: 900 - Metal: Gold - Weight: 4.27g - Country: Russia - Year of Strike: 1900 - Description: 5 Ruble Nicholas II 1900 St Petersburg - Obverse Condition: Fine -Reverse Condition: Very Fine