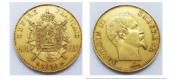

### 475

**759727** - Type: 100 Francs Napoleon - Purity: 900 - Metal: Gold - Weight: 32.25g - Country: France - Year of Strike: 1856 -Description: 100F Napoleon 1856 A - Obverse Condition: F (Fair) -Reverse Condition: F (Fair)

### 1'800

**1056948** - Type: Medal - Purity: 900 - Metal: Gold - Weight: 17.48g - Country: Israel - Year of Strike: - Description: Israel Medal Moshe Dayan 1948 Jerusalem 1956-1967 - Obverse Condition: Extremely Fine/Extra Fine - Reverse Condition: Extremely Fine/Extra Fine