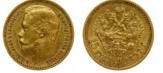

340

**1054361** - Type: 5 Rubles - Purity: 900 - Metal: Gold - Weight: 4.28g - Country: Russia - Year of Strike: 1900 - Description: 5 Ruble coin of Nicholas II, 1900, St. Petersburg - Obverse Condition: Fine - Reverse Condition: Very Fine

**1054357** - Type: 5 Rubles - Purity: 900 - Metal: Gold - Weight: 4.29g - Country: Russia - Year of Strike: 1900 - Description: 5 Ruble coin of Nicholas II, 1900, St. Petersburg - Obverse Condition: Very Fine - Reverse Condition: Very Fine

**1054360** - Type: 5 Rubles - Purity: 900 - Metal: Gold - Weight: 4.27g - Country: Russia - Year of Strike: 1898 - Description: 5 Ruble coin of Nicolas II, minted in 1898 in St. Petersburg -Obverse Condition: Fine - Reverse Condition: Very Fine

1054359 - Type: 5 Rubles - Purity: 900 - Metal: Gold - Weight: 4.29g - Country: Russia - Year of Strike: 1901 - Description: 5 Ruble Nicholas II 1901 St Petersburg - Obverse Condition: Very Fine - Reverse Condition: Very Fine

## **118995** - Type: \$25 - Purity: 999 - Metal: Gold - Weight: 0.73g -

50

Mint State (MS)

1054358 - Type: 5 Rubles - Purity: 900 - Metal: Gold - Weight: 4.3g - Country: Russia - Year of Strike: 1899 - Description: 5 Ruble coin featuring Nicolas II, minted in 1899 in St. Petersburg -Obverse Condition: Very Fine - Reverse Condition: Very Fine

265

**1054362** - Type: 5 Rubles - Purity: 900 - Metal: Gold - Weight: 4.28g - Country: Russia - Year of Strike: 1898 - Description: 5 Ruble coin of Nicholas II, minted in 1898 in St. Petersburg -Obverse Condition: Very Fine - Reverse Condition: Very Fine

**1054363** - Type: 5 Rubles - Purity: 900 - Metal: Gold - Weight: 4.27g - Country: Russia - Year of Strike: 1900 - Description: 5 Ruble Nicholas II 1900 St Petersburg - Obverse Condition: Fine -Reverse Condition: Very Fine