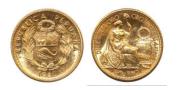

### 1'005

**1054827** - Type: Libra - Purity: 900 - Metal: Gold - Weight: 7.98g - Country: Peru - Year of Strike: 1910 - Description: Peru 1 Libra - 1910 - Obverse Condition: Very Fine - Reverse Condition: Very Fine