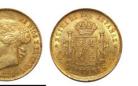

### 475

**759727** - Type: 100 Francs Napoleon - Purity: 900 - Metal: Gold - Weight: 32.25g - Country: France - Year of Strike: 1856 -Description: 100F Napoleon 1856 A - Obverse Condition: F (Fair) -Reverse Condition: F (Fair)

### 1'800

**1056948** - Type: Medal - Purity: 900 - Metal: Gold - Weight: 17.48g - Country: Israel - Year of Strike: - Description: Israel Medal Moshe Dayan 1948 Jerusalem 1956-1967 - Obverse Condition: Extremely Fine/Extra Fine - Reverse Condition: Extremely Fine/Extra Fine

**759726** - Type: 100 Francs Napoleon - Purity: 900 - Metal: Gold - Weight: 32.25g - Country: France - Year of Strike: 1856 -Description: 100F Napoleon 1856 A - Obverse Condition: F (Fair) -Reverse Condition: F (Fair)

### 1'800

**1056941** - Type: 100 Lirot - Purity: 900 - Metal: Gold - Weight: 26.65g - Country: Israel - Year of Strike: - Description: Israel 100 Lirot 1967 Defense Forces The Wailing Wall 6 Days War - Obverse Condition: Extremely Fine/Extra Fine - Reverse Condition: Extremely Fine/Extra Fine