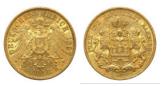

# Auction 1

31 August 2023

All prices are starting prices (EUR) PDF catalog created by www.biddr.com

**1054906** - Type: 10 Ducat - Purity: 900 - Metal: Gold - Weight: 34.94g - Country: Switzerland - Year of Strike: 1965 - Description: Medal 10 Golddukaten Basel 1965 - Obverse Condition: Extremely Fine/Extra Fine - Reverse Condition: Extremely Fine/Extra Fine

2'120

**1054907** - Type: Double Ducat - Purity: 900 - Metal: Gold - Weight: 6.98g - Country: Austria - Year of Strike: 1963 - Description: Double Ducat Ferdinand Charles 1642 1963 - Obverse Condition: Very Fine - Reverse Condition: Very Fine