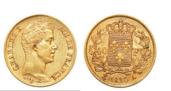

### 475

**759727** - Type: 100 Francs Napoleon - Purity: 900 - Metal: Gold - Weight: 32.25g - Country: France - Year of Strike: 1856 -Description: 100F Napoleon 1856 A - Obverse Condition: F (Fair) -Reverse Condition: F (Fair)

**759726** - Type: 100 Francs Napoleon - Purity: 900 - Metal: Gold - Weight: 32.25g - Country: France - Year of Strike: 1856 -Description: 100F Napoleon 1856 A - Obverse Condition: F (Fair) -Reverse Condition: F (Fair)