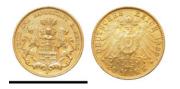

### 1'005

3.94g - Country: Germany - Year of Strike: 1890 - Description: Germany Bavaria 10 Mark Otto 1890 D - Obverse Condition: Fine -**Reverse Condition: Very Fine** 265

**1056151** - Type: 10 Mark - Purity: 900 - Metal: Gold - Weight: