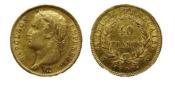

**759726** - Type: 100 Francs Napoleon - Purity: 900 - Metal: Gold - Weight: 32.25g - Country: France - Year of Strike: 1856 -Description: 100F Napoleon 1856 A - Obverse Condition: F (Fair) -Reverse Condition: F (Fair)

### 1'800

**1056941** - Type: 100 Lirot - Purity: 900 - Metal: Gold - Weight: 26.65g - Country: Israel - Year of Strike: - Description: Israel 100 Lirot 1967 Defense Forces The Wailing Wall 6 Days War - Obverse Condition: Extremely Fine/Extra Fine - Reverse Condition: Extremely Fine/Extra Fine