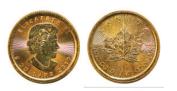

**1057069** - Type: \$5 - Purity: 999 - Metal: Gold - Weight: 3.13g -Country: Canada - Year of Strike: 2017 - Description: Canada \$5 Elizabeth II 1/10 oz - 2017 - Obverse Condition: Extremely Fine/Extra Fine - Reverse Condition: Extremely Fine/Extra Fine