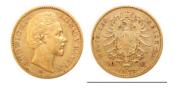

### 360

475

235

**1056751** - Type: 20 Mark - Purity: 900 - Metal: Gold - Weight: 7.96g - Country: Germany - Year of Strike: 1905 - Description: Germany Bavaria 20 Mark Otto 1905 D - Obverse Condition: Fine -Reverse Condition: Very Fine

### 450

500

**1056762** - Type: 7.5 Rubles - Purity: 900 - Metal: Gold - Weight: 6.45g - Country: Russia - Year of Strike: 1897 - Description: Russia 7.5 Rubles Nicholas II 1897 - Obverse Condition: Fine -Reverse Condition: Very Fine