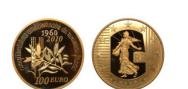

- Reverse Condition: Proof 530

**1055412** - Type: 50 euros - Purity: 920 - Metal: Gold - Weight: 8.47g - Country: France - Year of Strike: 2010 - Description: 50 Euros Sower 50 Francs New Franc 1960 2010 - Obverse Condition: Mint State - Reverse Condition: Mint State