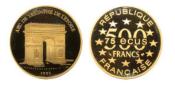

### 1'005

**1054863** - Type: 500 Francs - Purity: 920 - Metal: Gold - Weight: 17.01g - Country: France - Year of Strike: 1993 - Description: 70 Ecus Mediterranean Games 1993 - Obverse Condition: Mint State - Reverse Condition: Mint State

### 1'005

1054864 - Type: 500 Francs - Purity: 920 - Metal: Gold - Weight: 16.99g - Country: France - Year of Strike: 1992 - Description: 500 Francs Jean Monnet 1992 - Obverse Condition: Mint State (MS) -Reverse Condition: Mint State (MS)