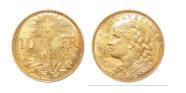

### 1'005

1054806 - Type: 10 Francs - Purity: 900 - Metal: Gold - Weight:
3.22g - Country: Switzerland - Year of Strike: 1915 - Description:
10 Francs Helvetia 1915 Berne - Obverse Condition: Very Fine - Reverse Condition: Extremely Fine/Extra Fine