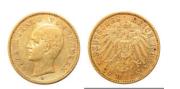

**1056920** - Type: 20 Mark - Purity: 900 - Metal: Gold - Weight: 7.91g - Country: Germany - Year of Strike: 1873 - Description: Germany Bavaria 20 Mark Ludwig II 1873 D - Obverse Condition: Fine - Reverse Condition: Fine

**1056749** - Type: 20 Mark - Purity: 900 - Metal: Gold - Weight: 7.96g - Country: Germany - Year of Strike: 1905 - Description: Germany Bavaria 20 Mark Otto 1905 D - Obverse Condition: Fine -Reverse Condition: Very Fine

**1056921** - Type: 20 Mark - Purity: 900 - Metal: Gold - Weight: 7.89g - Country: Germany - Year of Strike: 1873 - Description: Germany Bayern 20 Mark Ludwig II 1873 D - Obverse Condition: Fine - Reverse Condition: Fine