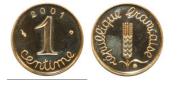

### 2'120

**1055368** - Type: 1 Centime - Purity: 750 - Metal: Gold - Weight: 2.48g - Country: France - Year of Strike: 2001 - Description: 1 Centime Epi 2001 - Obverse Condition: Mint State (MS) - Reverse Condition: Mint State (MS)

### 135

**1055416** - Type: 50 euros - Purity: 920 - Metal: Gold - Weight: 8.47g - Country: France - Year of Strike: 2010 - Description: 50 Euros Mother Teresa 2010 - Obverse Condition: Mint State -Reverse Condition: Mint State