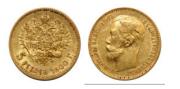

340

**1054361** - Type: 5 Rubles - Purity: 900 - Metal: Gold - Weight: 4.28g - Country: Russia - Year of Strike: 1900 - Description: 5 Ruble coin of Nicholas II, 1900, St. Petersburg - Obverse Condition: Fine - Reverse Condition: Very Fine

**1054357** - Type: 5 Rubles - Purity: 900 - Metal: Gold - Weight: 4.29g - Country: Russia - Year of Strike: 1900 - Description: 5 Ruble coin of Nicholas II, 1900, St. Petersburg - Obverse Condition: Very Fine - Reverse Condition: Very Fine

**1054360** - Type: 5 Rubles - Purity: 900 - Metal: Gold - Weight: 4.27g - Country: Russia - Year of Strike: 1898 - Description: 5 Ruble coin of Nicolas II, minted in 1898 in St. Petersburg -Obverse Condition: Fine - Reverse Condition: Very Fine

1054359 - Type: 5 Rubles - Purity: 900 - Metal: Gold - Weight: 4.29g - Country: Russia - Year of Strike: 1901 - Description: 5 Ruble Nicholas II 1901 St Petersburg - Obverse Condition: Very Fine - Reverse Condition: Very Fine

## **118995** - Type: \$25 - Purity: 999 - Metal: Gold - Weight: 0.73g -

50

Mint State (MS)

1054358 - Type: 5 Rubles - Purity: 900 - Metal: Gold - Weight: 4.3g - Country: Russia - Year of Strike: 1899 - Description: 5 Ruble coin featuring Nicolas II, minted in 1899 in St. Petersburg -Obverse Condition: Very Fine - Reverse Condition: Very Fine

265

**1054362** - Type: 5 Rubles - Purity: 900 - Metal: Gold - Weight: 4.28g - Country: Russia - Year of Strike: 1898 - Description: 5 Ruble coin of Nicholas II, minted in 1898 in St. Petersburg -Obverse Condition: Very Fine - Reverse Condition: Very Fine

**1054363** - Type: 5 Rubles - Purity: 900 - Metal: Gold - Weight: 4.27g - Country: Russia - Year of Strike: 1900 - Description: 5 Ruble Nicholas II 1900 St Petersburg - Obverse Condition: Fine -Reverse Condition: Very Fine