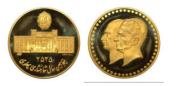

# **1055644** - Type: 1 Pahlavi - Purity: 900 - Metal: Gold - Weight: 8.15g - Country: Iran - Year of Strike: 1959 - Description: Iran 1

Pahlavi Mohammed Riza Pahlevi SH 2537 1959 Tehran - Obverse Condition: Extremely Fine/Extra Fine - Reverse Condition: Extremely Fine/Extra Fine 460