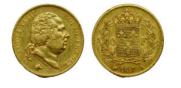

**759714** - Type: 40 Francs - Purity: 900 - Metal: Gold - Weight: 12.9g - Country: France - Year of Strike: 1818 - Description: 40F Louis XVIII 1818 W - Obverse Condition: Very Fine - Reverse Condition: Very Fine