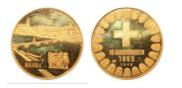

# Auction 1

31 August 2023

All prices are starting prices (EUR) PDF catalog created by www.biddr.com

**1054906** - Type: 10 Ducat - Purity: 900 - Metal: Gold - Weight: 34.94g - Country: Switzerland - Year of Strike: 1965 - Description: Medal 10 Golddukaten Basel 1965 - Obverse Condition: Extremely Fine/Extra Fine - Reverse Condition: Extremely Fine/Extra Fine

2'120

**1054907** - Type: Double Ducat - Purity: 900 - Metal: Gold - Weight: 6.98g - Country: Austria - Year of Strike: 1963 - Description: Double Ducat Ferdinand Charles 1642 1963 - Obverse Condition: Very Fine - Reverse Condition: Very Fine