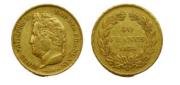

**1053526** - Type: 40 Francs - Purity: 900 - Metal: Gold - Weight: 12.83g - Country: France - Year of Strike: 1834 - Description: 40 Francs Louis Philippe I 1834 L Bayonne - Obverse Condition: F (Fair) - Reverse Condition: F (Fair)

#### 795

950

420

**1053528** - Type: 40 Francs - Purity 900 - Metal: Gold - Weight: 12.83g - Country: France - Year of Strike: 1830 - Description: 40 Francs Charles X 1830 A Paris - Obverse Condition: Fine - Reverse Condition: Fine

1053531 - Type: 40 Francs - Purity: 900 - Metal: Gold - Weight: 12.83g - Country: France - Year of Strike: 1830 - Description: 40 Francs Charles X 1830 A Paris - Obverse Condition: Fine - Reverse Condition: Very Fine

**1053533** - Type: 40 Francs - Purity 900 - Metal: Gold - Weight: 12.83g - Country: France - Year of Strike: 1830 - Description: 40 Francs Charles X 1830 A Paris - Obverse Condition: Very Fine -**Reverse Condition: Very Fine** 

# 820

**1053539** - Type: 40 Francs - Purity: 900 - Metal: Gold - Weight: 12.89g - Country: France - Year of Strike: 1830 - Description: 40 Francs Charles X 1830 A Paris - Obverse Condition: Very Fine -**Reverse Condition: Very Fine** 

# **1053543** - Type: 40 Francs - Purity: 900 - Metal: Gold - Weight: 12.87g - Country: France - Year of Strike: 1830 - Description: 40 Francs Charles X 1830 A Paris - Obverse Condition: Fine - Reverse Condition: Very Fine

**1053547** - Type: 40 Francs - Purity: 900 - Metal: Gold - Weight: 12.82g - Country: France - Year of Strike: 1830 - Description: 40 Francs Charles X 1830 A Paris - Obverse Condition: Very Fine -Reverse Condition: Fine

**1053549** - Type: 40 Francs - Purity: 900 - Metal: Gold - Weight: 12.88g - Country: France - Year of Strike: 1830 - Description: 40 Francs Charles X 1830 A Paris - Obverse Condition: Very Fine -Reverse Condition: Very Fine