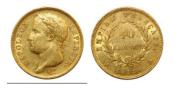

reece 20 Drachmas 1884 - Obverse Condition: Very Fine - Reverse Condition: Very Fine



**1053526** - Type: 40 Francs - Purity: 900 - Metal: Gold - Weight: 12.83g - Country: France - Year of Strike: 1834 - Description: 40 Francs Louis Philippe I 1834 L Bayonne - Obverse Condition: F (Fair) - Reverse Condition: F (Fair)

#### 795

950

420



**1053528** - Type: 40 Francs - Purity 900 - Metal: Gold - Weight: 12.83g - Country: France - Year of Strike: 1830 - Description: 40 Francs Charles X 1830 A Paris - Obverse Condition: Fine - Reverse Condition: Fine

#### 795

740



**1053529** - Type: 40 Francs - Purity: 900 - Metal: Gold - Weight: 12.89g - Country: France - Year of Strike: 1816 - Description: 40 Francs Louis XVIII 1816 A Paris - Obverse Condition: Fine -Reverse Condition: Very Fine



**1053530** - Type: 40 Francs - Purity: 900 - Metal: Gold - Weight: 12.86g - Country: France - Year of Strike: 1811 - Description: 40 Francs Napoleon I 1811 A Paris - Obverse Condition: Very Fine -Reverse Condition: Very Fine

1053531 - Type: 40 Francs - Purity: 900 - Metal: Gold - Weight: 12.83g - Country: France - Year of Strike: 1830 - Description: 40 Francs Charles X 1830 A Paris - Obverse Condition: Fine - Reverse Condition: Very Fine

**1053532** - Type: 40 Francs - Purity: 900 - Metal: Gold - Weight: 12.84g - Country: France - Year of Strike: Year 12 A - Description: 40 Francs Napoleon First Consul Year 12 A Paris - Obverse Condition: Fine - Reverse Condition: Fine

**1053533** - Type: 40 Francs - Purity 900 - Metal: Gold - Weight: 12.83g - Country: France - Year of Strike: 1830 -