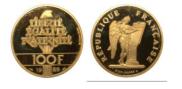

**1055413** - Type: 10 euros - Purity: 920 - Metal: Gold - Weight: 8.43g - Country: France - Year of Strike: 1999 - Description: Gold coin Europa 65.5997 Francs - 1999 - Obverse Condition: Proof -**Reverse Condition: Proof** 