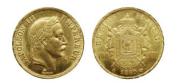

### 1'005

530

**568360** - Type: 100 Francs Napoleon - Purity: 900 - Metal: Gold - Weight: 32.25g - Country: France - Year of Strike: 1857 -Description: 100 Francs Napoleon III 1857 A - Obverse Condition: Very Fine - Reverse Condition: Very Fine