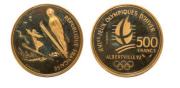

### 1'005

**1054867** - Type: 500 Francs - Purity: 920 - Metal: Gold - Weight: 17.03g - Country: France - Year of Strike: 1992 - Description: 500 Francs JO Alberville 1992 Vitesse (Olympic Games Alberville 1992 Speed) - Obverse Condition: Proof (PRF) - Reverse Condition: Proof (PRF)

### 1'005

**1054869** - Type: 500 Francs - Purity: 920 - Metal: Gold - Weight: 16.98g - Country: France - Year of Strike: 1992 - Description: 500 Francs JO Alberville 1992 Hockey - Obverse Condition: Proof -Reverse Condition: Proof