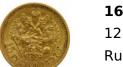

340

**1054361** - Type: 5 Rubles - Purity: 900 - Metal: Gold - Weight: 4.28g - Country: Russia - Year of Strike: 1900 - Description: 5 Ruble coin of Nicholas II, 1900, St. Petersburg - Obverse Condition: Fine - Reverse Condition: Very Fine

**1054357** - Type: 5 Rubles - Purity: 900 - Metal: Gold - Weight: 4.29g - Country: Russia - Year of Strike: 1900 - Description: 5 Ruble coin of Nicholas II, 1900, St. Petersburg - Obverse Condition: Very Fine - Reverse Condition: Very Fine

**1054360** - Type: 5 Rubles - Purity: 900 - Metal: Gold - Weight: 4.27g - Country: Russia - Year of Strike: 1898 - Description: 5 Ruble coin of Nicolas II, minted in 1898 in St. Petersburg -Obverse Condition: Fine - Reverse Condition: Very Fine

1054359 - Type: 5 Rubles - Purity: 900 - Metal: Gold - Weight: 4.29g - Country: Russia - Year of Strike: 1901 - Description: 5 Ruble Nicholas II 1901 St Petersburg - Obverse Condition: Very Fine - Reverse Condition: Very Fine

## **118995** - Type: \$25 - Purity: 999 - Metal: Gold - Weight: 0.73g -

50

Mint State (MS)

1054358 - Type: 5 Rubles - Purity: 900 - Metal: Gold - Weight: 4.3g - Country: Russia - Year of Strike: 1899 - Description: 5 Ruble coin featuring Nicolas II, minted in 1899 in St. Petersburg -Obverse Condition: Very Fine - Reverse Condition: Very Fine

265

**1054362** - Type: 5 Rubles - Purity: 900 - Metal: Gold - Weight: 4.28g - Country: Russia - Year of Strike: 1898 - Description: 5 Ruble coin of Nicholas II, minted in 1898 in St. Petersburg -Obverse Condition: Very Fine - Reverse Condition: Very Fine

**1054363** - Type: 5 Rubles - Purity: 900 - Metal: Gold - Weight: 4.27g - Country: Russia - Year of Strike: 1900 - Description: 5 Ruble Nicholas II 1900 St Petersburg - Obverse Condition: Fine -Reverse Condition: Very Fine