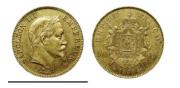

### 1'005

530

**568360** - Type: 100 Francs Napoleon - Purity: 900 - Metal: Gold - Weight: 32.25g - Country: France - Year of Strike: 1857 -Description: 100 Francs Napoleon III 1857 A - Obverse Condition: Very Fine - Reverse Condition: Very Fine