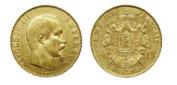

# Auction 1

31 August 2023

All prices are starting prices (EUR) PDF catalog created by www.biddr.com

**1054906** - Type: 10 Ducat - Purity: 900 - Metal: Gold - Weight: 34.94g - Country: Switzerland - Year of Strike: 1965 - Description: Medal 10 Golddukaten Basel 1965 - Obverse Condition: Extremely Fine/Extra Fine - Reverse Condition: Extremely Fine/Extra Fine