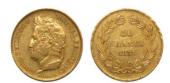

**759714** - Type: 40 Francs - Purity: 900 - Metal: Gold - Weight: 12.9g - Country: France - Year of Strike: 1818 - Description: 40F Louis XVIII 1818 W - Obverse Condition: Very Fine - Reverse Condition: Very Fine