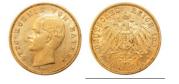

minted in 1898 in St. Petersburg -Obverse Condition: Very Fine - Reverse Condition: Very Fine





**1054355** - Type: 10 Rubles - Purity: 900 - Metal: Gold - Weight: 8.57g - Country: Russia - Year of Strike: 1899 - Description: 10 Ruble Nicholas II 1899 St Petersburg - Obverse Condition: Fine -Reverse Condition: Fine



**1054363** - Type: 5 Rubles - Purity: 900 - Metal: Gold - Weight: 4.27g - Country: Russia - Year of Strike: 1900 - Description: 5 Ruble Nicholas II 1900 St Petersburg - Obverse Condition: Fine -Reverse Condition: Very Fine



**1054316** - Type: 20 Lire - Purity: 900 - Metal: Gold - Weight: 6.39g - Country: Italy - Year of Strike: 1827 - Description: Sardinia 20 Lire Carlo Felice 1827 Turin - Obverse Condition: Very Fine -Reverse Condition: Very Fine

### 360

475

235



**1056751** - Type: 20 Mark - Purity: 900 - Metal: Gold - Weight: 7.96g - Country: Germany - Year of Strike: 1905 - Description: Germany Bavaria 20 Mark Otto 1905 D - Obverse Condition: Fine -Reverse Condition: Very Fine

### 450

500



**1056762** - Type: 7.5 Rubles - Purity: 900 - Metal: Gold - Weight: 6.45g - Country: Russia - Year of Strike: 1897 - Description: Russia 7.5 Rubles Nicholas II 1897 - Obverse Condition: Fine -Reverse Condition: Very Fine



**1056764** - Type: 10 Roubles - Purity: 900 - Metal: Gold - Weight: 8.55g - Country: Russia - Year of Strike: 1899 - Description: Russia 10 Roubles Nicholas II 1899 - Obverse Condition: Fine -Reverse Condition: Fine



**1056920** - Type: 20 Mark - Purity: 900 - Metal: Gold - Weight: 7.91g - Country: Germany - Year of Strike: 1873 -