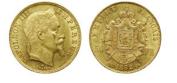

**759726** - Type: 100 Francs Napoleon - Purity: 900 - Metal: Gold - Weight: 32.25g - Country: France - Year of Strike: 1856 -Description: 100F Napoleon 1856 A - Obverse Condition: F (Fair) -Reverse Condition: F (Fair)

### 1'800

**1056941** - Type: 100 Lirot - Purity: 900 - Metal: Gold - Weight: 26.65g - Country: Israel - Year of Strike: - Description: Israel 100 Lirot 1967 Defense Forces The Wailing Wall 6 Days War - Obverse Condition: Extremely Fine/Extra Fine - Reverse Condition: Extremely Fine/Extra Fine