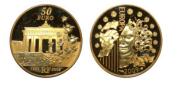

### 135

**1055416** - Type: 50 euros - Purity: 920 - Metal: Gold - Weight: 8.47g - Country: France - Year of Strike: 2010 - Description: 50 Euros Mother Teresa 2010 - Obverse Condition: Mint State -Reverse Condition: Mint State