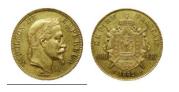

### 1'005

530

**568360** - Type: 100 Francs Napoleon - Purity: 900 - Metal: Gold - Weight: 32.25g - Country: France - Year of Strike: 1857 -Description: 100 Francs Napoleon III 1857 A - Obverse Condition: Very Fine - Reverse Condition: Very Fine