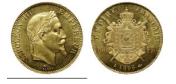

### 475

**759727** - Type: 100 Francs Napoleon - Purity: 900 - Metal: Gold - Weight: 32.25g - Country: France - Year of Strike: 1856 -Description: 100F Napoleon 1856 A - Obverse Condition: F (Fair) -Reverse Condition: F (Fair)

### 1'800

**1056948** - Type: Medal - Purity: 900 - Metal: Gold - Weight: 17.48g - Country: Israel - Year of Strike: - Description: Israel Medal Moshe Dayan 1948 Jerusalem 1956-1967 - Obverse Condition: Extremely Fine/Extra Fine - Reverse Condition: Extremely Fine/Extra Fine