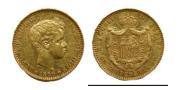

1903 - Description: Mexico 1 Peso - 1903 - Obverse Condition: Very Fine - Reverse Condition: Very Fine



**1627435** - Type: 20 lire - Purity: 900 - Metal: Gold - Weight: 6.45g - Country: Italy - Year of Strike: 1825 - Description: Sardinia 20 Lire Carlo Felice 1825 - Obverse Condition: Very Fine - Reverse Condition: Very Fine

#### 370

105



**1628481** - Type: 8 Escudos - Purity: 875 - Metal: Gold - Weight: 27g - Country: Mexico - Year of Strike: 1800 - Description: Mexico - 8 Escudos Charles IV 1800 FM - Obverse Condition: Fine -Reverse Condition: Fine

#### 1'800





**1627406** - Type: 20 Pesetas - Purity: 900 - Metal: Gold - Weight: 6.45g - Country: Spain - Year of Strike: 1890 - Description: 20 Pesetas Spain - 1890 - Obverse Condition: F (Fair) - Reverse Condition: F (Fair)





**1627407** - Type: 20 Pesetas - Purity: 900 - Metal: Gold - Weight: 6.45g - Country: Spain - Year of Strike: 1899 - Description: 20 Pesetas Spain - 1899 - Obverse Condition: Very Fine - Reverse Condition: Very Fine

395



**1054381** - Type: Medal - Purity: 900 - Metal: Gold - Weight: 8g -Country: Iran - Year of Strike: 2007 - Description: Iran Medal Azadi Ayatollah Khomeini AH 1386 2007 - Obverse Condition: Mint State - Reverse Condition: Mint State