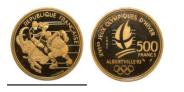

### 1'005

**1054869** - Type: 500 Francs - Purity: 920 - Metal: Gold - Weight: 16.98g - Country: France - Year of Strike: 1992 - Description: 500 Francs JO Alberville 1992 Hockey - Obverse Condition: Proof -Reverse Condition: Proof