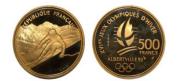

### 1'005

**1054867** - Type: 500 Francs - Purity: 920 - Metal: Gold - Weight: 17.03g - Country: France - Year of Strike: 1992 - Description: 500 Francs JO Alberville 1992 Vitesse (Olympic Games Alberville 1992 Speed) - Obverse Condition: Proof (PRF) - Reverse Condition: Proof (PRF)

### 1'005

**1054869** - Type: 500 Francs - Purity: 920 - Metal: Gold - Weight: 16.98g - Country: France - Year of Strike: 1992 - Description: 500 Francs JO Alberville 1992 Hockey - Obverse Condition: Proof -Reverse Condition: Proof