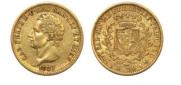

235

**1054304** - Type: 20 Lire - Purity: 900 - Metal: Gold - Weight: 6.38g - Country: Italy - Year of Strike: 1827 - Description: Sardinia 20 Lire Carlo Felice 1827 Turin - Obverse Condition: Very Fine -Reverse Condition: Fine

### 980

360

**1054306** - Type: 20 Lire - Purity: 900 - Metal: Gold - Weight: 6.37g - Country: Italy - Year of Strike: 1827 - Description: Sardinia 20 Lire Carlo Felice 1827 Turin - Obverse Condition: Very Fine -Reverse Condition: Very Fine

### 1'855

**1054310** - Type: 20 Lire - Purity: 900 - Metal: Gold - Weight: 6.41g - Country: Italy - Year of Strike: 1827 - Description: Sardinia 20 Lire Carlo Felice 1826 Turin - Obverse Condition: Very Fine -Reverse Condition: Very Fine

## 360

220

**1054305** - Type: 20 Lire - Purity: 900 - Metal: Gold - Weight: 6.42g - Country: Italy - Year of Strike: 1827 - Description: Sardinia 20 Lire Carlo Felice 1827 Turin - Obverse Condition: Very Fine -Reverse Condition: Very Fine