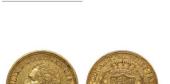

### 475

**759727** - Type: 100 Francs Napoleon - Purity: 900 - Metal: Gold - Weight: 32.25g - Country: France - Year of Strike: 1856 -Description: 100F Napoleon 1856 A - Obverse Condition: F (Fair) -Reverse Condition: F (Fair)

### 1'800

**1056948** - Type: Medal - Purity: 900 - Metal: Gold - Weight: 17.48g - Country: Israel - Year of Strike: - Description: Israel Medal Moshe Dayan 1948 Jerusalem 1956-1967 - Obverse Condition: Extremely Fine/Extra Fine - Reverse Condition: Extremely Fine/Extra Fine