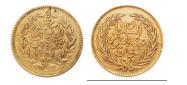

### 1'005

**1054874** - Type: 25 Rials - Purity: 900 - Metal: Gold - Weight: 4.79g - Country: Tunisia - Year of Strike: 1874 - Description: Tunisia 25 Rials Piastres Sultan Abdul Aziz Bey Muhammad al-Sadiq AH 1291 1874 - Obverse Condition: Very Fine - Reverse Condition: Very Fine