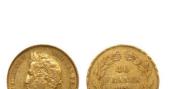

**759714** - Type: 40 Francs - Purity: 900 - Metal: Gold - Weight: 12.9g - Country: France - Year of Strike: 1818 - Description: 40F Louis XVIII 1818 W - Obverse Condition: Very Fine - Reverse Condition: Very Fine