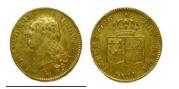

**1053520** - Type: 40 Francs - Purity 900 - Metal: Gold - Weight: 12.83g - Country: France - Year of Strike: 1830 - Description: 40 Francs Charles X 1830 A Paris - Obverse Condition: Very Fine -Reverse Condition: Very Fine

**1053526** - Type: 40 Francs - Purity: 900 - Metal: Gold - Weight: 12.83g - Country: France - Year of Strike: 1834 - Description: 40 Francs Louis Philippe I 1834 L Bayonne - Obverse Condition: F (Fair) - Reverse Condition: F (Fair)

#### 795

950

420

**1053528** - Type: 40 Francs - Purity 900 - Metal: Gold - Weight: 12.83g - Country: France - Year of Strike: 1830 - Description: 40 Francs Charles X 1830 A Paris - Obverse Condition: Fine - Reverse Condition: Fine