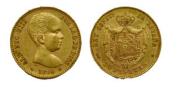

### 530

530

530

**1054379** - Type: 500 Kurush - Purity: 900 - Metal: Gold - Weight: 35.17g - Country: Turkey - Year of Strike: 1965 - Description: Turkey 500 Kurush President Kemal Ataturk 1965 - Obverse Condition: Extremely Fine/Extra Fine - Reverse Condition: Extremely Fine/Extra Fine