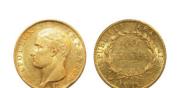

### 475

**759727** - Type: 100 Francs Napoleon - Purity: 900 - Metal: Gold - Weight: 32.25g - Country: France - Year of Strike: 1856 -Description: 100F Napoleon 1856 A - Obverse Condition: F (Fair) -Reverse Condition: F (Fair)

### 1'800

**1056948** - Type: Medal - Purity: 900 - Metal: Gold - Weight: 17.48g - Country: Israel - Year of Strike: - Description: Israel Medal Moshe Dayan 1948 Jerusalem 1956-1967 - Obverse Condition: Extremely Fine/Extra Fine - Reverse Condition: Extremely Fine/Extra Fine