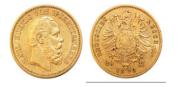

**1056957** - Type: 20 Mark - Purity: 900 - Metal: Gold - Weight: 7.95g - Country: Germany - Year of Strike: 1914 - Description: Prussia 20 Mark Wilhelm II 1914 - Obverse Condition: Very Fine -Reverse Condition: Very Fine