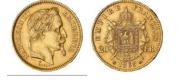

### 1'005

530

**568360** - Type: 100 Francs Napoleon - Purity: 900 - Metal: Gold - Weight: 32.25g - Country: France - Year of Strike: 1857 -Description: 100 Francs Napoleon III 1857 A - Obverse Condition: Very Fine - Reverse Condition: Very Fine