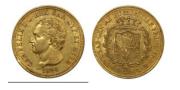

235

**1054304** - Type: 20 Lire - Purity: 900 - Metal: Gold - Weight: 6.38g - Country: Italy - Year of Strike: 1827 - Description: Sardinia 20 Lire Carlo Felice 1827 Turin - Obverse Condition: Very Fine -Reverse Condition: Fine