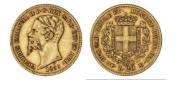

235

**1054304** - Type: 20 Lire - Purity: 900 - Metal: Gold - Weight: 6.38g - Country: Italy - Year of Strike: 1827 - Description: Sardinia 20 Lire Carlo Felice 1827 Turin - Obverse Condition: Very Fine -Reverse Condition: Fine