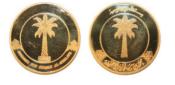

265

 Image: Non-State
 Image: Non-State<

**1056276** - Type: Medal - Purity: 900 - Metal: Gold - Weight: 7.73g - Country: Saudi Arabia - Year of Strike: - Description: Saudi Arabia Medal Mohamed Bin Sulman Al-Khalifa - Obverse Condition: EF/XF - Reverse Condition: EF/XF

**1056278** - Type: Medal - Purity: 900 - Metal: Gold - Weight: 7.78g - Country: Saudi Arabia - Year of Strike: - Description: Saudi Arabia Medal Mohamed Bin Sulman Al-Khalifa - Obverse Condition: EF/XF - Reverse Condition: EF/XF