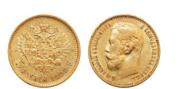

340

**1054361** - Type: 5 Rubles - Purity: 900 - Metal: Gold - Weight: 4.28g - Country: Russia - Year of Strike: 1900 - Description: 5 Ruble coin of Nicholas II, 1900, St. Petersburg - Obverse Condition: Fine - Reverse Condition: Very Fine

**1054357** - Type: 5 Rubles - Purity: 900 - Metal: Gold - Weight: 4.29g - Country: Russia - Year of Strike: 1900 - Description: 5 Ruble coin of Nicholas II, 1900, St. Petersburg - Obverse Condition: Very Fine - Reverse Condition: Very Fine