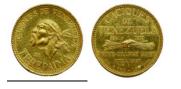

### 1'005

**1054827** - Type: Libra - Purity: 900 - Metal: Gold - Weight: 7.98g - Country: Peru - Year of Strike: 1910 - Description: Peru 1 Libra - 1910 - Obverse Condition: Very Fine - Reverse Condition: Very Fine