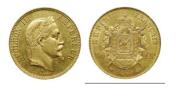

#### 1'110

**1605634** - Type: 100 Francs Napoleon - Purity: 900 - Metal: Gold - Weight: 32.25g - Country: France - Year of Strike: 1862 -Description: Napoleon 100 francs Laureate Head Gold France 1862 A - Obverse Condition: Very Fine - Reverse Condition: Very Fine

**1605635** - Type: 100 Francs Napoleon - Purity: 900 - Metal: Gold - Weight: 32.25g - Country: France - Year of Strike: 1862 -Description: Napoleon 100 francs Laureate Head Gold France 1862 BB - Obverse Condition: Very Fine - Reverse Condition: Very Fine