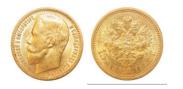

340

**1054361** - Type: 5 Rubles - Purity: 900 - Metal: Gold - Weight: 4.28g - Country: Russia - Year of Strike: 1900 - Description: 5 Ruble coin of Nicholas II, 1900, St. Petersburg - Obverse Condition: Fine - Reverse Condition: Very Fine

**1054357** - Type: 5 Rubles - Purity: 900 - Metal: Gold - Weight: 4.29g - Country: Russia - Year of Strike: 1900 - Description: 5 Ruble coin of Nicholas II, 1900, St. Petersburg - Obverse Condition: Very Fine - Reverse Condition: Very Fine

**1054360** - Type: 5 Rubles - Purity: 900 - Metal: Gold - Weight: 4.27g - Country: Russia - Year of Strike: 1898 - Description: 5 Ruble coin of Nicolas II, minted in 1898 in St. Petersburg -Obverse Condition: Fine - Reverse Condition: Very Fine

1054359 - Type: 5 Rubles - Purity: 900 - Metal: Gold - Weight: 4.29g - Country: Russia - Year of Strike: 1901 - Description: 5 Ruble Nicholas II 1901 St Petersburg - Obverse Condition: Very Fine - Reverse Condition: Very Fine

## **118995** - Type: \$25 - Purity: 999 - Metal: Gold - Weight: 0.73g -

50

Mint State (MS)

1054358 - Type: 5 Rubles - Purity: 900 - Metal: Gold - Weight: 4.3g - Country: Russia - Year of Strike: 1899 - Description: 5 Ruble coin featuring Nicolas II, minted in 1899 in St. Petersburg -Obverse Condition: Very Fine - Reverse Condition: Very Fine

265

**1054362** - Type: 5 Rubles - Purity: 900 - Metal: Gold - Weight: 4.28g - Country: Russia - Year of Strike: 1898 - Description: 5 Ruble coin of Nicholas II, minted in 1898 in St. Petersburg -Obverse Condition: Very Fine - Reverse Condition: Very Fine

**1054363** - Type: 5 Rubles - Purity: 900 - Metal: Gold - Weight: 4.27g - Country: Russia - Year of Strike: 1900 - Description: 5 Ruble Nicholas II 1900 St Petersburg - Obverse Condition: Fine -Reverse Condition: Very Fine