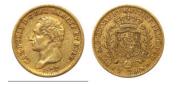

### 1'005

530

**568360** - Type: 100 Francs Napoleon - Purity: 900 - Metal: Gold - Weight: 32.25g - Country: France - Year of Strike: 1857 -Description: 100 Francs Napoleon III 1857 A - Obverse Condition: Very Fine - Reverse Condition: Very Fine