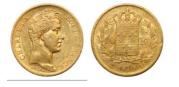

#### 1'110

**1605634** - Type: 100 Francs Napoleon - Purity: 900 - Metal: Gold - Weight: 32.25g - Country: France - Year of Strike: 1862 -Description: Napoleon 100 francs Laureate Head Gold France 1862 A - Obverse Condition: Very Fine - Reverse Condition: Very Fine

**1605635** - Type: 100 Francs Napoleon - Purity: 900 - Metal: Gold - Weight: 32.25g - Country: France - Year of Strike: 1862 -Description: Napoleon 100 francs Laureate Head Gold France 1862 BB - Obverse Condition: Very Fine - Reverse Condition: Very Fine