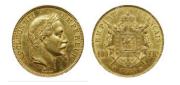

### 475

**759727** - Type: 100 Francs Napoleon - Purity: 900 - Metal: Gold - Weight: 32.25g - Country: France - Year of Strike: 1856 -Description: 100F Napoleon 1856 A - Obverse Condition: F (Fair) -Reverse Condition: F (Fair)

**759726** - Type: 100 Francs Napoleon - Purity: 900 - Metal: Gold - Weight: 32.25g - Country: France - Year of Strike: 1856 -Description: 100F Napoleon 1856 A - Obverse Condition: F (Fair) -Reverse Condition: F (Fair)