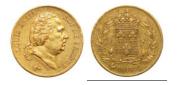

**1053520** - Type: 40 Francs - Purity 900 - Metal: Gold - Weight: 12.83g - Country: France - Year of Strike: 1830 - Description: 40 Francs Charles X 1830 A Paris - Obverse Condition: Very Fine -Reverse Condition: Very Fine

## 220