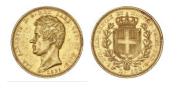

#### 1'590

**759820** - Type: 20 Lire - Purity: 900 - Metal: Gold - Weight: 6.45g - Country: Kingdom of Sardinia - Year of Strike: 1859 -Description: 20 Lire Victor Emmanuel 1859 Turin - Obverse Condition: Very Fine - Reverse Condition: Very Fine