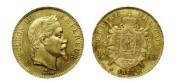

**1605636** - Type: 100 Francs Napoleon - Purity: 900 - Metal: Gold - Weight: 32.25g - Country: France - Year of Strike: 1863 -Description: Napoleon 100 francs Laureate Head Gold France 1863 BB - Obverse Condition: Very Fine - Reverse Condition: Very Fine

#### 2'120

**1605637** - Type: 100 Francs Napoleon - Purity: 900 - Metal: Gold - Weight: 32.25g - Country: France - Year of Strike: 1863 -Description: Napoleon 100 francs Laureate Head Gold France 1863 BB - Obverse Condition: Very Fine - Reverse Condition: Very Fine