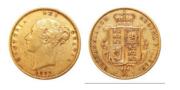

### 1'535

900

**1056958** - Type: Sovereign - Purity: 900 - Metal: Gold - Weight: 7.66g - Country: United Kingdom - Year of Strike: 1817 -Description: Great Britain Sovereign George III 1817 - Obverse Condition: F (Fair) - Reverse Condition: F (Fair)