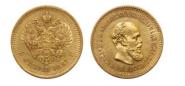

**1054354** - Type: 10 Rubles - Purity: 900 - Metal: Gold - Weight: 8.57g - Country: Russia - Year of Strike: 1899 - Description: 10 Ruble Nicholas II 1899 St Petersburg - Obverse Condition: Fine -Reverse Condition: Fine

**1054355** - Type: 10 Rubles - Purity: 900 - Metal: Gold - Weight: 8.57g - Country: Russia - Year of Strike: 1899 - Description: 10 Ruble Nicholas II 1899 St Petersburg - Obverse Condition: Fine -Reverse Condition: Fine