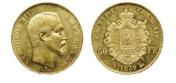

# Auction 1

31 August 2023

All prices are starting prices (EUR) PDF catalog created by www.biddr.com

**1054906** - Type: 10 Ducat - Purity: 900 - Metal: Gold - Weight: 34.94g - Country: Switzerland - Year of Strike: 1965 - Description: Medal 10 Golddukaten Basel 1965 - Obverse Condition: Extremely Fine/Extra Fine - Reverse Condition: Extremely Fine/Extra Fine