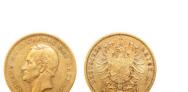

ription: Fine - Reverse Condition: Very Fine

## 475

- Type: 1/2 Sovereign - Purity: 900 - Metal: Gold -1056548 Weight: 3.98g - Country: Great Britain - Year of Strike: 1892 -Description: Great Britain 1/2 Sovereign Victoria Shield Jubilee 1892 - Obverse Condition: Very Fine - Reverse Condition: Very Fine 265

577369 - Type: 1/2 Sovereign - Purity: 916 - Metal: Gold -Weight: 3.99g - Country: United Kingdom - Year of Strike: 1898 -Description: Great Britain 1/2 Sovereign Victoria 1898 - Obverse

Condition: F (Fair) - Reverse Condition: VF (Very Fine) 230 **1057066** - Type: 20 Mark - Purity: 900 - Metal: Gold - Weight: 7.91g - Country: Germany - Year of Strike: 1872 - Description:

500

# Germany, Saxony 20 Mark, Johann V, 1872 E - Obverse Condition: Fine - Reverse Condition: Very Fine











**1056569** - Type: 20 Mark - Purity: 900 - Metal: Gold - Weight: Germany 20 Mark Von Sachsen 1894 E - Obverse Condition: Very

450

**1057067** - Type: 20 Mark - Purity: 900 - Metal: Gold - Weight: 7.92g - Country: Germany - Year of Strike: 1872 - Description: Germany, Saxony, 20 Mark, Johann V, 1872 E - Obverse Condition: Fine - Reverse Condition: Fine





**1057069** - Type: \$5 - Purity: 999 - Metal: Gold - Weight: 3.13g -Country: Canada - Year of Strike: 2017 - Description: Canada \$5 Elizabeth II 1/10 oz - 2017 - Obverse Condition: Extremely Fine/Extra Fine - Reverse Condition: Extremely Fine/Extra Fine

235



**1274943** - Type: 20 Francs - Purity: 900 - Metal: Gold - Weight: 6.45g - Country: France - Year of Strike: 1812 - Description: Napoleon 20 francs laureate head 181