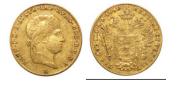

#### 1'110

**1605634** - Type: 100 Francs Napoleon - Purity: 900 - Metal: Gold - Weight: 32.25g - Country: France - Year of Strike: 1862 -Description: Napoleon 100 francs Laureate Head Gold France 1862 A - Obverse Condition: Very Fine - Reverse Condition: Very Fine