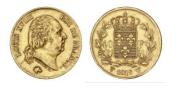

**1053520** - Type: 40 Francs - Purity 900 - Metal: Gold - Weight: 12.83g - Country: France - Year of Strike: 1830 - Description: 40 Francs Charles X 1830 A Paris - Obverse Condition: Very Fine -Reverse Condition: Very Fine

## 220