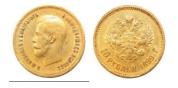

# Auction 1

31 August 2023

All prices are starting prices (EUR) PDF catalog created by www.biddr.com

**1054906** - Type: 10 Ducat - Purity: 900 - Metal: Gold - Weight: 34.94g - Country: Switzerland - Year of Strike: 1965 - Description: Medal 10 Golddukaten Basel 1965 - Obverse Condition: Extremely Fine/Extra Fine - Reverse Condition: Extremely Fine/Extra Fine

2'120

**1054907** - Type: Double Ducat - Purity: 900 - Metal: Gold - Weight: 6.98g - Country: Austria - Year of Strike: 1963 - Description: Double Ducat Ferdinand Charles 1642 1963 - Obverse Condition: Very Fine - Reverse Condition: Very Fine