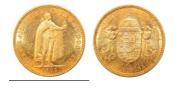

**1056946** - Type: 100 Lirot - Purity: 900 - Metal: Gold - Weight: 27.01g - Country: Israel - Year of Strike: - Description: Israel 100 Lirot 1973 Independence Day 25th Years - Obverse Condition: Extremely Fine/Extra Fine - Reverse Condition: Extremely Fine/Extra Fine