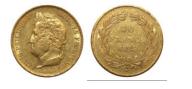

# Auction 1

31 August 2023

All prices are starting prices (EUR) PDF catalog created by www.biddr.com

**1054906** - Type: 10 Ducat - Purity: 900 - Metal: Gold - Weight: 34.94g - Country: Switzerland - Year of Strike: 1965 - Description: Medal 10 Golddukaten Basel 1965 - Obverse Condition: Extremely Fine/Extra Fine - Reverse Condition: Extremely Fine/Extra Fine

2'120

**1054907** - Type: Double Ducat - Purity: 900 - Metal: Gold - Weight: 6.98g - Country: Austria - Year of Strike: 1963 - Description: Double Ducat Ferdinand Charles 1642 1963 - Obverse Condition: Very Fine - Reverse Condition: Very Fine