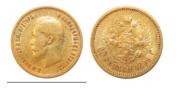

**1054354** - Type: 10 Rubles - Purity: 900 - Metal: Gold - Weight: 8.57g - Country: Russia - Year of Strike: 1899 - Description: 10 Ruble Nicholas II 1899 St Petersburg - Obverse Condition: Fine -Reverse Condition: Fine

360

**1054764** - Type: 100 Francs - Purity: 920 (92% gold) - Metal: Gold - Weight: 17g - Country: France - Year of Strike: 1998 -Description: 100 Francs World Cup Football 1998 - Obverse Condition: Mint State (in excellent condition) - Reverse Condition: Mint State (in excellent condition)