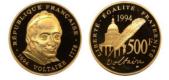

#### 530

**1054848** - Type: 500 Francs - Purity: 920 - Metal: Gold - Weight: 17g - Country: France - Year of Strike: 1778 - Description: 500 Francs Voltaire 1694 1778 - Obverse Condition: Mint State -Reverse Condition: Mint State

**1054850** - Type: 500 Francs - Purity: 920 - Metal: Gold - Weight: 17g - Country: France - Year of Strike: 1994 - Description: 500 Francs Channel Tunnel 1994 - Obverse Condition: Mint State -Reverse Condition: Mint State