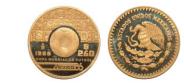

**1054538** - Type: 250 Pesos - Purity: 900 - Metal: Gold - Weight: 8.51g - Country: Mexico - Year of Strike: 1986 - Description: Mexico 250 Pesos World Cup Football 1986 - Obverse Condition: Mint State - Reverse Condition: Mint State