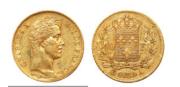

#### 530

**1054848** - Type: 500 Francs - Purity: 920 - Metal: Gold - Weight: 17g - Country: France - Year of Strike: 1778 - Description: 500 Francs Voltaire 1694 1778 - Obverse Condition: Mint State -Reverse Condition: Mint State