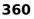

### 210

**1054767** - Type: 100 Francs - Purity: 920 - Metal: Gold - Weight: 17g - Country: France - Year of Strike: 1993 - Description: 100 Francs Musée du Louvre Victory of Samothrace 1993 - Obverse Condition: Mint State (MS) - Reverse Condition: Mint State (MS) **1'005** 

### **1054768** - Type: 100 Francs - Purity: 920 - Metal: Gold - Weight: 17.02g - Country: France - Year of Strike: 1993 - Description: 100 Francs Musée du Louvre Infante Marie Marguerite 1993 - Obverse Condition: Mint State (MS) - Reverse Condition: Mint State (MS)

1'005

**1054779** - Type: 100 Francs - Purity: 920 - Metal: Gold - Weight: 17g - Country: France - Year of Strike: 1993 - Description: 100 Francs Louvre Museum Coronation of Napoleon I 1993 - Obverse Condition: Mint State - Reverse Condition: Mint State