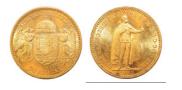

seph I 1892 - Obverse Condition: Extremely Fine/Extra Fine - Reverse Condition: Extremely Fine/Extra Fine



**1056290** - Type: 20 Korona - Purity: 900 - Metal: Gold - Weight: 6.77g - Country: Hungary - Year of Strike: 1893 - Description: Hungary Habsburg 20 Korona Ferencz Jozsef 1893 KB - Obverse Condition: Very Fine - Reverse Condition: Very Fine

**1056237** - Type: 20 Mark - Purity: 900 - Metal: Gold - Weight: 7.92g - Country: Germany - Year of Strike: 1873 - Description: Germany Wurtemberg 20 Marks Karl 1873 F - Obverse Condition: Very Fine - Reverse Condition: Fine

# 475



**1056236** - Type: 20 Mark - Purity: 900 - Metal: Gold - Weight: 7.95g - Country: Germany - Year of Strike: 1895 - Description: Germany Bayern 20 Marks Otto 1895 D - Obverse Condition: F -Reverse Condition: F



**1056287** - Type: 20 Korona - Purity: 900 - Metal: Gold - Weight: 6.77g - Country: Hungary - Year of Strike: 1893 - Description: Hungary Habsburg 20 Korona Ferencz Jozsef 1893 KB - Obverse Condition: Very Fine - Reverse Condition: Very Fine

395

450



190



**1056546** - Type: Medal - Purity: 900 - Metal: Gold - Weight: 7.49g - Country: Egypt - Year of Strike: 1975 - Description: Egypt Medal Goddess Isis Philae Unesco 1975 - Obverse Condition: Extremely Fine/Extra Fine - Reverse Condition: Extremely Fine/Extra Fine



**1056549** - Type: 1/2 Sovereign - Purity: 900 - Metal: Gold -Weight: 3.99g - Country: Great Britain - Year of Strike: 1913 -Description: Great Britain 1/2 Sovereign George V 1913 - Obverse Condition: Extremely Fine/Extra Fine - Reverse Condition: Extremely Fine/Extra