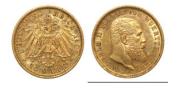

### 360

475

235

**1056751** - Type: 20 Mark - Purity: 900 - Metal: Gold - Weight: 7.96g - Country: Germany - Year of Strike: 1905 - Description: Germany Bavaria 20 Mark Otto 1905 D - Obverse Condition: Fine -Reverse Condition: Very Fine

**1056749** - Type: 20 Mark - Purity: 900 - Metal: Gold - Weight: 7.96g - Country: Germany - Year of Strike: 1905 - Description: Germany Bavaria 20 Mark Otto 1905 D - Obverse Condition: Fine -Reverse Condition: Very Fine