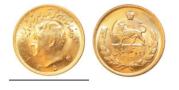

# **1055644** - Type: 1 Pahlavi - Purity: 900 - Metal: Gold - Weight: 8.15g - Country: Iran - Year of Strike: 1959 - Description: Iran 1

Pahlavi Mohammed Riza Pahlevi SH 2537 1959 Tehran - Obverse Condition: Extremely Fine/Extra Fine - Reverse Condition: Extremely Fine/Extra Fine 460