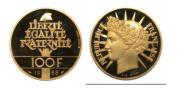

### 1'005

**1054781** - Type: 100 Francs - Purity 920 - Metal: Gold - Weight: 17.01g - Country: France - Year of Strike: 1988 - Description: 100 Francs Liberty 1988 - Obverse Condition: Mint State (MS) -Reverse Condition: Mint State (MS)