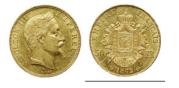

### 475

**759727** - Type: 100 Francs Napoleon - Purity: 900 - Metal: Gold - Weight: 32.25g - Country: France - Year of Strike: 1856 -Description: 100F Napoleon 1856 A - Obverse Condition: F (Fair) -Reverse Condition: F (Fair)

### 1'800

**1056948** - Type: Medal - Purity: 900 - Metal: Gold - Weight: 17.48g - Country: Israel - Year of Strike: - Description: Israel Medal Moshe Dayan 1948 Jerusalem 1956-1967 - Obverse Condition: Extremely Fine/Extra Fine - Reverse Condition: Extremely Fine/Extra Fine