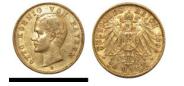

# Auction 1

31 August 2023

All prices are starting prices (EUR) PDF catalog created by www.biddr.com

**1054906** - Type: 10 Ducat - Purity: 900 - Metal: Gold - Weight: 34.94g - Country: Switzerland - Year of Strike: 1965 - Description: Medal 10 Golddukaten Basel 1965 - Obverse Condition: Extremely Fine/Extra Fine - Reverse Condition: Extremely Fine/Extra Fine

2'120

**1054907** - Type: Double Ducat - Purity: 900 - Metal: Gold - Weight: 6.98g - Country: Austria - Year of Strike: 1963 - Description: Double Ducat Ferdinand Charles 1642 1963 - Obverse Condition: Very Fine - Reverse Condition: Very Fine