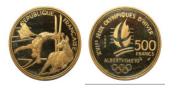

### 1'005

**1054867** - Type: 500 Francs - Purity: 920 - Metal: Gold - Weight: 17.03g - Country: France - Year of Strike: 1992 - Description: 500 Francs JO Alberville 1992 Vitesse (Olympic Games Alberville 1992 Speed) - Obverse Condition: Proof (PRF) - Reverse Condition: Proof (PRF)