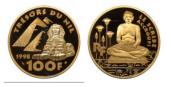

### 135

**1055416** - Type: 50 euros - Purity: 920 - Metal: Gold - Weight: 8.47g - Country: France - Year of Strike: 2010 - Description: 50 Euros Mother Teresa 2010 - Obverse Condition: Mint State -Reverse Condition: Mint State