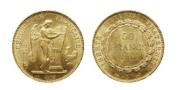

2'120

**1054907** - Type: Double Ducat - Purity: 900 - Metal: Gold - Weight: 6.98g - Country: Austria - Year of Strike: 1963 - Description: Double Ducat Ferdinand Charles 1642 1963 - Obverse Condition: Very Fine - Reverse Condition: Very Fine

### 2'120

**1055368** - Type: 1 Centime - Purity: 750 - Metal: Gold - Weight: 2.48g - Country: France - Year of Strike: 2001 - Description: 1 Centime Epi 2001 - Obverse Condition: Mint State (MS) - Reverse Condition: Mint State (MS)