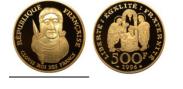

#### 530

**1054848** - Type: 500 Francs - Purity: 920 - Metal: Gold - Weight: 17g - Country: France - Year of Strike: 1778 - Description: 500 Francs Voltaire 1694 1778 - Obverse Condition: Mint State -Reverse Condition: Mint State

### 1'005

**1054867** - Type: 500 Francs - Purity: 920 - Metal: Gold - Weight: 17.03g - Country: France - Year of Strike: 1992 - Description: 500 Francs JO Alberville 1992 Vitesse (Olympic Games Alberville 1992 Speed) - Obverse Condition: Proof (PRF) - Reverse Condition: Proof (PRF)