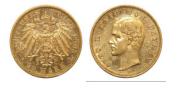

**1056957** - Type: 20 Mark - Purity: 900 - Metal: Gold - Weight: 7.95g - Country: Germany - Year of Strike: 1914 - Description: Prussia 20 Mark Wilhelm II 1914 - Obverse Condition: Very Fine -Reverse Condition: Very Fine