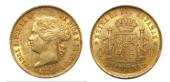

## 360

**1054530** - Type: 20 Pesetas - Purity: 900 - Metal: Gold - Weight: 6.44g - Country: Spain - Year of Strike: 1890 - Description: 20 Pesetas Alphonso XIII 1890 MP Madrid - Obverse Condition: Very Fine - Reverse Condition: Very Fine

### 370

**1054531** - Type: 20 Pesetas - Purity: 900 - Metal: Gold - Weight: 6.45g - Country: Spain - Year of Strike: 1890 - Description: 20 Pesetas Alphonso XIII 1890/90 MP Madrid - Obverse Condition: Very Fine - Reverse Condition: Very Fine