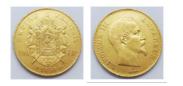

### 1'030

**1054502** - Type: 200 Francs - Purity: 900 - Metal: Gold - Weight: 32.06g - Country: Monaco - Year of Strike: 1966 - Description: Monaco 200 Francs Marriage Grace Kelly Rainier III - 1966 -Obverse Condition: Extremely Fine/Extra Fine - Reverse Condition: Extremely Fine/Extra Fine

### 1'905

1054522 - Type: Ducat - Purity: 900 - Metal: Gold - Weight: 3.5g
Country: Netherlands - Year of Strike: 1972 - Description: Netherlands Golden Ducat - 1972 - Obverse Condition: Mint State
Reverse Condition: Mint State