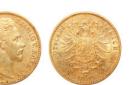

### 360

475

235

**1056751** - Type: 20 Mark - Purity: 900 - Metal: Gold - Weight: 7.96g - Country: Germany - Year of Strike: 1905 - Description: Germany Bavaria 20 Mark Otto 1905 D - Obverse Condition: Fine -Reverse Condition: Very Fine