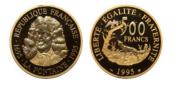

### 1'005

**1054854** - Type: 500 Francs - Purity: 920 - Metal: Gold - Weight: 17g - Country: France - Year of Strike: 1995 - Description: 500 Francs Fable de la Fontaine 1995 - Obverse Condition: Mint State - Reverse Condition: Mint State

### 1'005

**1054855** - Type: 500 Francs - Purity: 920 - Metal: Gold - Weight: 17g - Country: France - Year of Strike: 1993 - Description: 500 Francs Arc de Triomphe Etoile 1993 - Obverse Condition: Mint State (MS) - Reverse Condition: Mint State (MS)