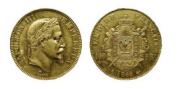

**759714** - Type: 40 Francs - Purity: 900 - Metal: Gold - Weight: 12.9g - Country: France - Year of Strike: 1818 - Description: 40F Louis XVIII 1818 W - Obverse Condition: Very Fine - Reverse Condition: Very Fine

**759726** - Type: 100 Francs Napoleon - Purity: 900 - Metal: Gold - Weight: 32.25g - Country: France - Year of Strike: 1856 -Description: 100F Napoleon 1856 A - Obverse Condition: F (Fair) -Reverse Condition: F (Fair)

### 1'800

**1056941** - Type: 100 Lirot - Purity: 900 - Metal: Gold - Weight: 26.65g - Country: Israel - Year of Strike: - Description: Israel 100 Lirot 1967 Defense Forces The Wailing Wall 6 Days War - Obverse Condition: Extremely Fine/Extra Fine - Reverse Condition: Extremely Fine/Extra Fine