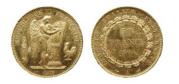

# Auction 1

31 August 2023

All prices are starting prices (EUR) PDF catalog created by www.biddr.com

**1054906** - Type: 10 Ducat - Purity: 900 - Metal: Gold - Weight: 34.94g - Country: Switzerland - Year of Strike: 1965 - Description: Medal 10 Golddukaten Basel 1965 - Obverse Condition: Extremely Fine/Extra Fine - Reverse Condition: Extremely Fine/Extra Fine

2'120

**1054907** - Type: Double Ducat - Purity: 900 - Metal: Gold - Weight: 6.98g - Country: Austria - Year of Strike: 1963 - Description: Double Ducat Ferdinand Charles 1642 1963 - Obverse Condition: Very Fine - Reverse Condition: Very Fine