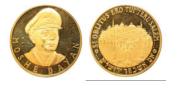

**1056945** - Type: Medal - Purity: 750 (referring to the gold content, which is 75% pure) - Metal: Gold - Weight: 15.03g - Country: Israel - Year of Strike: - Description: Israel Medal 3000th Anniversary Gold Statehood City of David - Obverse Condition: EF/XF (referring to the condition of the front side of the medal, which is Extremely Fine to Extra Fine) - Reverse Condition: EF/XF (referring to the condition of the back side of the medal, which is Extremely Fine to Extra Fine)

### 685

**1056944** - Type: 10 New Sheqalim - Purity: 900 - Metal: Gold -Weight: 16.98g - Country: Israel - Year of Strike: 1996 -Description: Israel 10 New Sheqalim 1996 Jerusalem 3000 Years -Obverse Condition: Extremely Fine/Extra Fine - Reverse Condition: Extremely Fine/Extra Fine