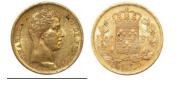

**1053520** - Type: 40 Francs - Purity 900 - Metal: Gold - Weight: 12.83g - Country: France - Year of Strike: 1830 - Description: 40 Francs Charles X 1830 A Paris - Obverse Condition: Very Fine -Reverse Condition: Very Fine

## 220