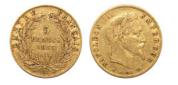

**759726** - Type: 100 Francs Napoleon - Purity: 900 - Metal: Gold - Weight: 32.25g - Country: France - Year of Strike: 1856 -Description: 100F Napoleon 1856 A - Obverse Condition: F (Fair) -Reverse Condition: F (Fair)

### 1'800

**1056941** - Type: 100 Lirot - Purity: 900 - Metal: Gold - Weight: 26.65g - Country: Israel - Year of Strike: - Description: Israel 100 Lirot 1967 Defense Forces The Wailing Wall 6 Days War - Obverse Condition: Extremely Fine/Extra Fine - Reverse Condition: Extremely Fine/Extra Fine