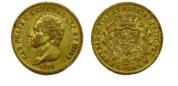

### 530

530

530

**1054379** - Type: 500 Kurush - Purity: 900 - Metal: Gold - Weight: 35.17g - Country: Turkey - Year of Strike: 1965 - Description: Turkey 500 Kurush President Kemal Ataturk 1965 - Obverse Condition: Extremely Fine/Extra Fine - Reverse Condition: Extremely Fine/Extra Fine