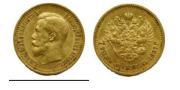

**1054360** - Type: 5 Rubles - Purity: 900 - Metal: Gold - Weight: 4.27g - Country: Russia - Year of Strike: 1898 - Description: 5 Ruble coin of Nicolas II, minted in 1898 in St. Petersburg -Obverse Condition: Fine - Reverse Condition: Very Fine

1054359 - Type: 5 Rubles - Purity: 900 - Metal: Gold - Weight: 4.29g - Country: Russia - Year of Strike: 1901 - Description: 5 Ruble Nicholas II 1901 St Petersburg - Obverse Condition: Very Fine - Reverse Condition: Very Fine