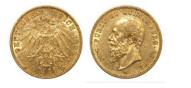

### 360

475

235

**1056751** - Type: 20 Mark - Purity: 900 - Metal: Gold - Weight: 7.96g - Country: Germany - Year of Strike: 1905 - Description: Germany Bavaria 20 Mark Otto 1905 D - Obverse Condition: Fine -Reverse Condition: Very Fine

### 450

500

**1056762** - Type: 7.5 Rubles - Purity: 900 - Metal: Gold - Weight: 6.45g - Country: Russia - Year of Strike: 1897 - Description: Russia 7.5 Rubles Nicholas II 1897 - Obverse Condition: Fine -Reverse Condition: Very Fine