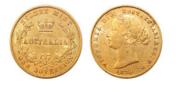

### 530

530

530

**1054379** - Type: 500 Kurush - Purity: 900 - Metal: Gold - Weight: 35.17g - Country: Turkey - Year of Strike: 1965 - Description: Turkey 500 Kurush President Kemal Ataturk 1965 - Obverse Condition: Extremely Fine/Extra Fine - Reverse Condition: Extremely Fine/Extra Fine