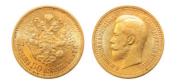

340

**1054361** - Type: 5 Rubles - Purity: 900 - Metal: Gold - Weight: 4.28g - Country: Russia - Year of Strike: 1900 - Description: 5 Ruble coin of Nicholas II, 1900, St. Petersburg - Obverse Condition: Fine - Reverse Condition: Very Fine

**1054357** - Type: 5 Rubles - Purity: 900 - Metal: Gold - Weight: 4.29g - Country: Russia - Year of Strike: 1900 - Description: 5 Ruble coin of Nicholas II, 1900, St. Petersburg - Obverse Condition: Very Fine - Reverse Condition: Very Fine

**1054360** - Type: 5 Rubles - Purity: 900 - Metal: Gold - Weight: 4.27g - Country: Russia - Year of Strike: 1898 - Description: 5 Ruble coin of Nicolas II, minted in 1898 in St. Petersburg -Obverse Condition: Fine - Reverse Condition: Very Fine

1054359 - Type: 5 Rubles - Purity: 900 - Metal: Gold - Weight: 4.29g - Country: Russia - Year of Strike: 1901 - Description: 5 Ruble Nicholas II 1901 St Petersburg - Obverse Condition: Very Fine - Reverse Condition: Very Fine

## **118995** - Type: \$25 - Purity: 999 - Metal: Gold - Weight: 0.73g -

50

Mint State (MS)

1054358 - Type: 5 Rubles - Purity: 900 - Metal: Gold - Weight: 4.3g - Country: Russia - Year of Strike: 1899 - Description: 5 Ruble coin featuring Nicolas II, minted in 1899 in St. Petersburg -Obverse Condition: Very Fine - Reverse Condition: Very Fine

265

**1054362** - Type: 5 Rubles - Purity: 900 - Metal: Gold - Weight: 4.28g - Country: Russia - Year of Strike: 1898 - Description: 5 Ruble coin of Nicholas II, minted in 1898 in St. Petersburg -Obverse Condition: Very Fine - Reverse Condition: Very Fine

**1054363** - Type: 5 Rubles - Purity: 900 - Metal: Gold - Weight: 4.27g - Country: Russia - Year of Strike: 1900 - Description: 5 Ruble Nicholas II 1900 St Petersburg - Obverse Condition: Fine -Reverse Condition: Very Fine