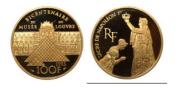

### 475

**759727** - Type: 100 Francs Napoleon - Purity: 900 - Metal: Gold - Weight: 32.25g - Country: France - Year of Strike: 1856 -Description: 100F Napoleon 1856 A - Obverse Condition: F (Fair) -Reverse Condition: F (Fair)

**759726** - Type: 100 Francs Napoleon - Purity: 900 - Metal: Gold - Weight: 32.25g - Country: France - Year of Strike: 1856 -Description: 100F Napoleon 1856 A - Obverse Condition: F (Fair) -Reverse Condition: F (Fair)

### 1'800

**1056941** - Type: 100 Lirot - Purity: 900 - Metal: Gold - Weight: 26.65g - Country: Israel - Year of Strike: - Description: Israel 100 Lirot 1967 Defense Forces The Wailing Wall 6 Days War - Obverse Condition: Extremely Fine/Extra Fine - Reverse Condition: Extremely Fine/Extra Fine