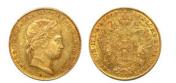

### 475

**759727** - Type: 100 Francs Napoleon - Purity: 900 - Metal: Gold - Weight: 32.25g - Country: France - Year of Strike: 1856 -Description: 100F Napoleon 1856 A - Obverse Condition: F (Fair) -Reverse Condition: F (Fair)

### 1'800

**1056948** - Type: Medal - Purity: 900 - Metal: Gold - Weight: 17.48g - Country: Israel - Year of Strike: - Description: Israel Medal Moshe Dayan 1948 Jerusalem 1956-1967 - Obverse Condition: Extremely Fine/Extra Fine - Reverse Condition: Extremely Fine/Extra Fine