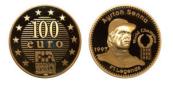

### 1'005

**1054765** - Type: 100 Francs - Purity: 920 - Metal: Gold - Weight: 16g - Country: France - Year of Strike: 1997 - Description: 100 Francs Formula 1 Arton Sena 1997 - Obverse Condition: Mint State - Reverse Condition: Mint State

### 980

360

**1054306** - Type: 20 Lire - Purity: 900 - Metal: Gold - Weight: 6.37g - Country: Italy - Year of Strike: 1827 - Description: Sardinia 20 Lire Carlo Felice 1827 Turin - Obverse Condition: Very Fine -Reverse Condition: Very Fine