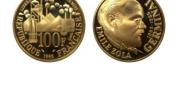

**1055287** - Type: 1 Franc - Purity: 920 - Metal: Gold - Weight: 8.99g - Country: France - Year of Strike: 1988 - Description: 1 Franc Charles de Gaulle 1958 1988 - Obverse Condition: Mint State - Reverse Condition: Mint State