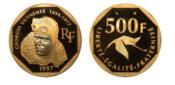

### 1'005

**1054852** - Type: 500 Francs - Purity: 920 - Metal: Gold - Weight: 17g - Country: France - Year of Strike: 1997 - Description: 500 Francs Georges Guynemer 1997 - Obverse Condition: Mint State (MS) - Reverse Condition: Mint State (MS)

### 1'005

**1054844** - Type: 500 Francs - Purity: 920 - Metal: Gold - Weight: 17g - Country: France - Year of Strike: 1997 - Description: 500 Francs Georges Guynemer 1997 - Obverse Condition: Mint State (MS) - Reverse Condition: Mint State (MS)