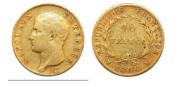

# **1053545** - Type: 40 Francs - Purity: 900 - Metal: Gold - Weight: 12.8g - Country: France - Year of Strike: 1810 - Description: 40 Francs Napoleon I 1810 W Lille - Obverse Condition: Fine -**Reverse Condition: Fine**