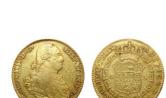

# Auction 1

31 August 2023

All prices are starting prices (EUR) PDF catalog created by www.biddr.com

**1054906** - Type: 10 Ducat - Purity: 900 - Metal: Gold - Weight: 34.94g - Country: Switzerland - Year of Strike: 1965 - Description: Medal 10 Golddukaten Basel 1965 - Obverse Condition: Extremely Fine/Extra Fine - Reverse Condition: Extremely Fine/Extra Fine