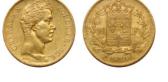

aris - Obverse Condition: Very Fine -**Reverse Condition: Very Fine** 

# 1053536 - Type: 40 Francs - Purity: 900 - Metal: Gold - Weight: 12.88g - Country: France - Year of Strike: 1831 - Description: 40 Francs Louis Philippe I 1831 A Paris - Obverse Condition: Very Fine - Reverse Condition: Very Fine

# 900

795

1053538 - Type: 40 Francs - Purity 900 - Metal: Gold - Weight: 12.9g - Country: France - Year of Strike: Year 13 A - Description: 40 Francs Napoleon I Year 13 A Paris - Obverse Condition: Very Fine - Reverse Condition: Extremely Fine/Extra Fine

# 820

**1053539** - Type: 40 Francs - Purity: 900 - Metal: Gold - Weight: 12.89g - Country: France - Year of Strike: 1830 - Description: 40 Francs Charles X 1830 A Paris - Obverse Condition: Very Fine -**Reverse Condition: Very Fine** 













740

1053542 - Type: 40 Francs - Purity: 900 - Metal: Gold - Weight: 12.88g - Country: France - Year of Strike: 1832 - Description: 40

Francs Louis Philippe 1832 A Paris - Obverse Condition: Very Fine - Reverse Condition: Very Fine 845

**1053541** - Type: 40 Francs - Purity: 900 - Metal: Gold - Weight: 12.86g - Country: France - Year of Strike: 1818 - Description: 40 Francs Louis XVIII 1818 W Lille - Obverse Condition: Very Fine -**Reverse Condition: Very Fine** 

# **1053543** - Type: 40 Francs - Purity: 900 - Metal: Gold - Weight: 12.87g - Country: France - Year of Strike: 1830 - Description: 40 Francs Charles X 1830 A Paris - Obverse Condition: Fine - Reverse Condition: Very Fine

**1053544** - Type: 40 Francs - Purity: 900 - Metal: Gold - Weight: 12.86g - Country: France