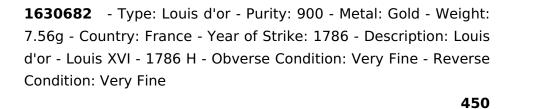

### 2'120

**1055368** - Type: 1 Centime - Purity: 750 - Metal: Gold - Weight: 2.48g - Country: France - Year of Strike: 2001 - Description: 1 Centime Epi 2001 - Obverse Condition: Mint State (MS) - Reverse Condition: Mint State (MS)