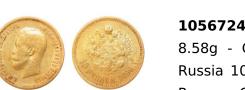

**1056724** - Type: 10 Roubles - Purity: 900 - Metal: Gold - Weight: 8.58g - Country: Russia - Year of Strike: 1889 - Description: Russia 10 Rouble Nicolas II 1899 - Obverse Condition: F (Fair) -Reverse Condition: F (Fair)