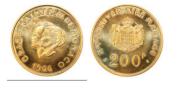

### 1'535

1'905

**1056954** - Type: 200 Francs - Purity 900 - Metal: Gold - Weight: 32.02g - Country: Monaco - Year of Strike: 1966 - Description: Monaco 200 Francs Marriage Grace Kelly Rainier III - 1966 -Obverse Condition: Extremely Fine/Extra Fine - Reverse Condition: Extremely Fine/Extra Fine