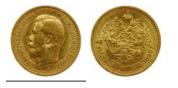

340

**1054361** - Type: 5 Rubles - Purity: 900 - Metal: Gold - Weight: 4.28g - Country: Russia - Year of Strike: 1900 - Description: 5 Ruble coin of Nicholas II, 1900, St. Petersburg - Obverse Condition: Fine - Reverse Condition: Very Fine

**1054357** - Type: 5 Rubles - Purity: 900 - Metal: Gold - Weight: 4.29g - Country: Russia - Year of Strike: 1900 - Description: 5 Ruble coin of Nicholas II, 1900, St. Petersburg - Obverse Condition: Very Fine - Reverse Condition: Very Fine

**1054360** - Type: 5 Rubles - Purity: 900 - Metal: Gold - Weight: 4.27g - Country: Russia - Year of Strike: 1898 - Description: 5 Ruble coin of Nicolas II, minted in 1898 in St. Petersburg -Obverse Condition: Fine - Reverse Condition: Very Fine

1054359 - Type: 5 Rubles - Purity: 900 - Metal: Gold - Weight: 4.29g - Country: Russia - Year of Strike: 1901 - Description: 5 Ruble Nicholas II 1901 St Petersburg - Obverse Condition: Very Fine - Reverse Condition: Very Fine

## **118995** - Type: \$25 - Purity: 999 - Metal: Gold - Weight: 0.73g -

50

Mint State (MS)

1054358 - Type: 5 Rubles - Purity: 900 - Metal: Gold - Weight: 4.3g - Country: Russia - Year of Strike: 1899 - Description: 5 Ruble coin featuring Nicolas II, minted in 1899 in St. Petersburg -Obverse Condition: Very Fine - Reverse Condition: Very Fine

265

**1054362** - Type: 5 Rubles - Purity: 900 - Metal: Gold - Weight: 4.28g - Country: Russia - Year of Strike: 1898 - Description: 5 Ruble coin of Nicholas II, minted in 1898 in St. Petersburg -Obverse Condition: Very Fine - Reverse Condition: Very Fine

**1054363** - Type: 5 Rubles - Purity: 900 - Metal: Gold - Weight: 4.27g - Country: Russia - Year of Strike: 1900 - Description: 5 Ruble Nicholas II 1900 St Petersburg - Obverse Condition: Fine -Reverse Condition: Very Fine