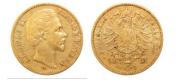

**1056920** - Type: 20 Mark - Purity: 900 - Metal: Gold - Weight: 7.91g - Country: Germany - Year of Strike: 1873 - Description: Germany Bavaria 20 Mark Ludwig II 1873 D - Obverse Condition: Fine - Reverse Condition: Fine

**1056749** - Type: 20 Mark - Purity: 900 - Metal: Gold - Weight: 7.96g - Country: Germany - Year of Strike: 1905 - Description: Germany Bavaria 20 Mark Otto 1905 D - Obverse Condition: Fine -Reverse Condition: Very Fine