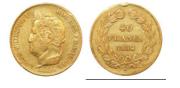

#### 2'065

**1605700** - Type: 50 Francs - Purity: 900 - Metal: Gold - Weight: 16.12g - Country: France - Year of Strike: 1904 - Description: 50 Francs Genius - 1904 A - Obverse Condition: Very Fine - Reverse Condition: Very Fine

#### 1'480

**1605701** - Type: 50 Francs - Purity: 900 - Metal: Gold - Weight: 16.12g - Country: France - Year of Strike: 1904 - Description: 50 Francs Genius - 1904 A - Obverse Condition: Extremely Fine/Extra Fine - Reverse Condition: Extremely Fine/Extra Fine