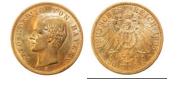

### 450

450

450

**1056923** - Type: 20 Mark - Purity: 900 - Metal: Gold - Weight: 7.94g - Country: Germany - Year of Strike: 1873 - Description: Germany Bavaria 20 Mark Ludwig II 1873 D - Obverse Condition: Fine - Reverse Condition: Fine

### 450

450

**1056924** - Type: 20 Mark - Purity: 900 - Metal: Gold - Weight: 7.91g - Country: Germany - Year of Strike: 1876 - Description: Germany Bayern 20 Mark Ludwig II 1876 D - Obverse Condition: Fine - Reverse Condition: Fine