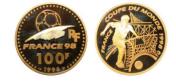

360

**1054764** - Type: 100 Francs - Purity: 920 (92% gold) - Metal: Gold - Weight: 17g - Country: France - Year of Strike: 1998 -Description: 100 Francs World Cup Football 1998 - Obverse Condition: Mint State (in excellent condition) - Reverse Condition: Mint State (in excellent condition)