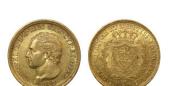

### 1'535

1'905

**1056954** - Type: 200 Francs - Purity 900 - Metal: Gold - Weight: 32.02g - Country: Monaco - Year of Strike: 1966 - Description: Monaco 200 Francs Marriage Grace Kelly Rainier III - 1966 -Obverse Condition: Extremely Fine/Extra Fine - Reverse Condition: Extremely Fine/Extra Fine

**1056719** - Type: 10 roubles - Purity: 900 - Metal: Gold - Weight: 8.61g - Country: Russia - Year of Strike: 1900 - Description: Russia 10 Rouble Nicolas II 1900 - Obverse Condition: Fine -Reverse Condition: Very Fine