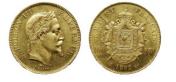

**1605624** - Type: 100 Francs Napoleon - Purity: 900 - Metal: Gold - Weight: 32.25g - Country: France - Year of Strike: 1858 -Description: Napoleon 100 francs Bare Head Gold France 1858 BB - Obverse Condition: Very Fine - Reverse Condition: Very Fine