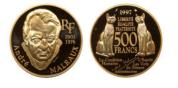

### 265

**1054845** - Type: 500 Francs - Purity 920 - Metal: Gold - Weight: 17g - Country: France - Year of Strike: 1997 - Description: 500 Francs André Malraux 1997 - Obverse Condition: Mint State -Reverse Condition: Mint State

### 1'005

**1054847** - Type: 500 Francs - Purity 920 - Metal: Gold - Weight: 17g - Country: France - Year of Strike: 1997 - Description: 500 Francs André Malraux 1997 - Obverse Condition: Mint State -Reverse Condition: Mint State