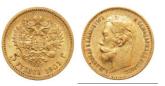

340

**1054361** - Type: 5 Rubles - Purity: 900 - Metal: Gold - Weight: 4.28g - Country: Russia - Year of Strike: 1900 - Description: 5 Ruble coin of Nicholas II, 1900, St. Petersburg - Obverse Condition: Fine - Reverse Condition: Very Fine

**1054357** - Type: 5 Rubles - Purity: 900 - Metal: Gold - Weight: 4.29g - Country: Russia - Year of Strike: 1900 - Description: 5 Ruble coin of Nicholas II, 1900, St. Petersburg - Obverse Condition: Very Fine - Reverse Condition: Very Fine

**1054360** - Type: 5 Rubles - Purity: 900 - Metal: Gold - Weight: 4.27g - Country: Russia - Year of Strike: 1898 - Description: 5 Ruble coin of Nicolas II, minted in 1898 in St. Petersburg -Obverse Condition: Fine - Reverse Condition: Very Fine

1054359 - Type: 5 Rubles - Purity: 900 - Metal: Gold - Weight: 4.29g - Country: Russia - Year of Strike: 1901 - Description: 5 Ruble Nicholas II 1901 St Petersburg - Obverse Condition: Very Fine - Reverse Condition: Very Fine

## **118995** - Type: \$25 - Purity: 999 - Metal: Gold - Weight: 0.73g -

50

Mint State (MS)

1054358 - Type: 5 Rubles - Purity: 900 - Metal: Gold - Weight: 4.3g - Country: Russia - Year of Strike: 1899 - Description: 5 Ruble coin featuring Nicolas II, minted in 1899 in St. Petersburg -Obverse Condition: Very Fine - Reverse Condition: Very Fine

265

**1054362** - Type: 5 Rubles - Purity: 900 - Metal: Gold - Weight: 4.28g - Country: Russia - Year of Strike: 1898 - Description: 5 Ruble coin of Nicholas II, minted in 1898 in St. Petersburg -Obverse Condition: Very Fine - Reverse Condition: Very Fine

**1054363** - Type: 5 Rubles - Purity: 900 - Metal: Gold - Weight: 4.27g - Country: Russia - Year of Strike: 1900 - Description: 5 Ruble Nicholas II 1900 St Petersburg - Obverse Condition: Fine -Reverse Condition: Very Fine