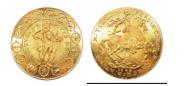

2'120

**1054907** - Type: Double Ducat - Purity: 900 - Metal: Gold - Weight: 6.98g - Country: Austria - Year of Strike: 1963 - Description: Double Ducat Ferdinand Charles 1642 1963 - Obverse Condition: Very Fine - Reverse Condition: Very Fine

### 2'120

**1055368** - Type: 1 Centime - Purity: 750 - Metal: Gold - Weight: 2.48g - Country: France - Year of Strike: 2001 - Description: 1 Centime Epi 2001 - Obverse Condition: Mint State (MS) - Reverse Condition: Mint State (MS)