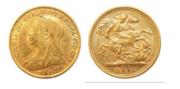

#### 475

**1056555** - Type: 1/2 Sovereign - Purity: 900 - Metal: Gold -Weight: 3.97g - Country: United Kingdom - Year of Strike: 1873 -Description: Great Britain 1/2 Sovereign Victoria Shield 1873 die 121 - Obverse Condition: Very Fine - Reverse Condition: Very Fine **235** 

**1056556** - Type: 1/2 Sovereign - Purity: 900 - Metal: Gold - Weight: 3.98g - Country: Great Britain - Year of Strike: 1898 - Description: Great Britain 1/2 Sovereign Victoria 1898 - Obverse Condition: Fine - Reverse Condition: Very Fine