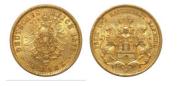

### 475

**759727** - Type: 100 Francs Napoleon - Purity: 900 - Metal: Gold - Weight: 32.25g - Country: France - Year of Strike: 1856 -Description: 100F Napoleon 1856 A - Obverse Condition: F (Fair) -Reverse Condition: F (Fair)

### 1'800

**1056948** - Type: Medal - Purity: 900 - Metal: Gold - Weight: 17.48g - Country: Israel - Year of Strike: - Description: Israel Medal Moshe Dayan 1948 Jerusalem 1956-1967 - Obverse Condition: Extremely Fine/Extra Fine - Reverse Condition: Extremely Fine/Extra Fine