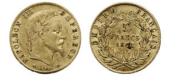

**1605624** - Type: 100 Francs Napoleon - Purity: 900 - Metal: Gold - Weight: 32.25g - Country: France - Year of Strike: 1858 -Description: Napoleon 100 francs Bare Head Gold France 1858 BB - Obverse Condition: Very Fine - Reverse Condition: Very Fine

#### 1'905

2'120

**1605666** - Type: 100 Francs Napoleon - Purity: 900 - Metal: Gold - Weight: 32.25g - Country: France - Year of Strike: 1869 -Description: Napoleon 100 francs Laureate Head Gold France 1869 BB - Obverse Condition: Very Fine - Reverse Condition: Very Fine