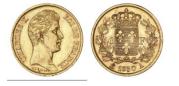

**1053520** - Type: 40 Francs - Purity 900 - Metal: Gold - Weight: 12.83g - Country: France - Year of Strike: 1830 - Description: 40 Francs Charles X 1830 A Paris - Obverse Condition: Very Fine -Reverse Condition: Very Fine

## 220