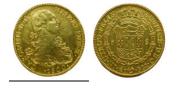

1054226 - Type: 8 Escudos - Purity: 900 - Metal: Gold - Weight: 26.99g - Country: Colombia - Year of Strike: 1776 - Description: Colombia 8 Escudos Carlos III 1776 NR-JJ Santa Fe Nuevo Reino -Obverse Condition: Fine - Reverse Condition: Very Fine

#### 1'695

**1054190** - Type: 4 Escudos - Purity: 875 - Metal: Gold - Weight: 13.3g - Country: Mexico - Year of Strike: 1796 - Description: 4 Escudos Carlos IV 1796 Madrid MF - Obverse Condition: F (Fair) -Reverse Condition: F (Fair)