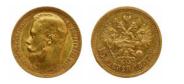

340

**1054361** - Type: 5 Rubles - Purity: 900 - Metal: Gold - Weight: 4.28g - Country: Russia - Year of Strike: 1900 - Description: 5 Ruble coin of Nicholas II, 1900, St. Petersburg - Obverse Condition: Fine - Reverse Condition: Very Fine

**1054357** - Type: 5 Rubles - Purity: 900 - Metal: Gold - Weight: 4.29g - Country: Russia - Year of Strike: 1900 - Description: 5 Ruble coin of Nicholas II, 1900, St. Petersburg - Obverse Condition: Very Fine - Reverse Condition: Very Fine

**1054360** - Type: 5 Rubles - Purity: 900 - Metal: Gold - Weight: 4.27g - Country: Russia - Year of Strike: 1898 - Description: 5 Ruble coin of Nicolas II, minted in 1898 in St. Petersburg -Obverse Condition: Fine - Reverse Condition: Very Fine

1054359 - Type: 5 Rubles - Purity: 900 - Metal: Gold - Weight: 4.29g - Country: Russia - Year of Strike: 1901 - Description: 5 Ruble Nicholas II 1901 St Petersburg - Obverse Condition: Very Fine - Reverse Condition: Very Fine

## **118995** - Type: \$25 - Purity: 999 - Metal: Gold - Weight: 0.73g -

50

Mint State (MS)

1054358 - Type: 5 Rubles - Purity: 900 - Metal: Gold - Weight: 4.3g - Country: Russia - Year of Strike: 1899 - Description: 5 Ruble coin featuring Nicolas II, minted in 1899 in St. Petersburg -Obverse Condition: Very Fine - Reverse Condition: Very Fine

265

**1054362** - Type: 5 Rubles - Purity: 900 - Metal: Gold - Weight: 4.28g - Country: Russia - Year of Strike: 1898 - Description: 5 Ruble coin of Nicholas II, minted in 1898 in St. Petersburg -Obverse Condition: Very Fine - Reverse Condition: Very Fine

**1054363** - Type: 5 Rubles - Purity: 900 - Metal: Gold - Weight: 4.27g - Country: Russia - Year of Strike: 1900 - Description: 5 Ruble Nicholas II 1900 St Petersburg - Obverse Condition: Fine -Reverse Condition: Very Fine