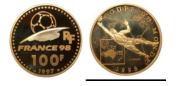

360

**1054764** - Type: 100 Francs - Purity: 920 (92% gold) - Metal: Gold - Weight: 17g - Country: France - Year of Strike: 1998 -Description: 100 Francs World Cup Football 1998 - Obverse Condition: Mint State (in excellent condition) - Reverse Condition: Mint State (in excellent condition)