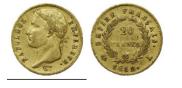

#### 2'120

**1605637** - Type: 100 Francs Napoleon - Purity: 900 - Metal: Gold - Weight: 32.25g - Country: France - Year of Strike: 1863 -Description: Napoleon 100 francs Laureate Head Gold France 1863 BB - Obverse Condition: Very Fine - Reverse Condition: Very Fine

#### 2'120

**1605639** - Type: 100 Francs Napoleon - Purity: 900 - Metal: Gold - Weight: 32.25g - Country: France - Year of Strike: 1866 -Description: Napoleon 100 francs Laureate Head Gold France 1866 A - Obverse Condition: Extremely Fine/Extra Fine - Reverse Condition: Extremely Fine/Extra Fine