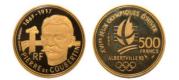

**315 1054849** - Type: 500 Francs - Purity: 920 (92% gold content) -Metal: Gold - Weight: 17g - Country: France - Year of Strike: 1992 - Description: 500 Francs Coubertin JO Alberville 1992 (Commemorative coin honoring Pierre de Coubertin and the 1992 Winter Olympics in Alberville) - Obverse Condition: Mint State (in excellent condition) - Reverse Condition: Mint State (in excellent condition)