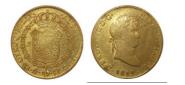

**1053520** - Type: 40 Francs - Purity 900 - Metal: Gold - Weight: 12.83g - Country: France - Year of Strike: 1830 - Description: 40 Francs Charles X 1830 A Paris - Obverse Condition: Very Fine -Reverse Condition: Very Fine

## 220