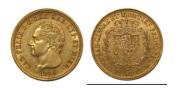

360

**1054764** - Type: 100 Francs - Purity: 920 (92% gold) - Metal: Gold - Weight: 17g - Country: France - Year of Strike: 1998 -Description: 100 Francs World Cup Football 1998 - Obverse Condition: Mint State (in excellent condition) - Reverse Condition: Mint State (in excellent condition)

**1054788** - Type: 100 Francs - Purity: 920 (92% gold) - Metal: Gold - Weight: 17g - Country: France - Year of Strike: 1998 -Description: 100 Francs World Cup Football 1998 - Obverse Condition: Mint State (in excellent condition) - Reverse Condition: Mint State (in excellent condition)

### 1'005

**1054787** - Type: 100 Francs - Purity: 920 (92% gold) - Metal: Gold - Weight: 17g - Country: France - Year of Strike: 1998 -Description: 100 Francs World Cup Football 1998 - Obverse Condition: Mint State (in excellent condition) - Reverse Condition: Mint State (in excellent condition)

**1054762** - Type: 100 Francs - Purity: 920 (92% gold) - Metal: Gold - Weight: 17g - Country: France - Year of Strike: 1998 -Description: 100 Francs World Cup Football 1998 - Obverse Condition: Mint State (in excellent condition) - Reverse Condition: Mint State (in excellent condition)

### 1'590

**1054782** - Type: 100 Francs - Purity: 920 (92% gold) - Metal: Gold - Weight: 17g - Country: France - Year of Strike: 1998 -Description: 100 Francs World Cup Football 1998 - Obverse Condition: Mint State (in excellent condition) - Reverse Condition: Mint State (in excellent condition)