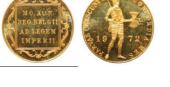

### 1'005

**1054528** - Type: Ducat - Purity: 900 - Metal: Gold - Weight: 3.49g - Country: Netherlands - Year of Strike: 1972 - Description: Netherlands Golden Ducat - 1972 - Obverse Condition: Mint State - Reverse Condition: Mint State

### 210

**1054529** - Type: 4 Pesos - Purity: 900 - Metal: Gold - Weight: 6.77g - Country: Philippines - Year of Strike: 1868 - Description: Philippines 4 Pesos Isabel II 1868 - Obverse Condition: Very Fine -**Reverse Condition: Very Fine** 