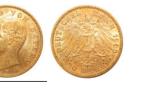

### 1'005

3.94g - Country: Germany - Year of Strike: 1890 - Description: Germany Bavaria 10 Mark Otto 1890 D - Obverse Condition: Fine -**Reverse Condition: Very Fine** 265

**1056151** - Type: 10 Mark - Purity: 900 - Metal: Gold - Weight: