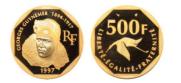

### 1'005

**1054852** - Type: 500 Francs - Purity: 920 - Metal: Gold - Weight: 17g - Country: France - Year of Strike: 1997 - Description: 500 Francs Georges Guynemer 1997 - Obverse Condition: Mint State (MS) - Reverse Condition: Mint State (MS)