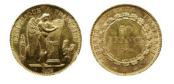

# Auction 1

31 August 2023

All prices are starting prices (EUR) PDF catalog created by www.biddr.com

**1054906** - Type: 10 Ducat - Purity: 900 - Metal: Gold - Weight: 34.94g - Country: Switzerland - Year of Strike: 1965 - Description: Medal 10 Golddukaten Basel 1965 - Obverse Condition: Extremely Fine/Extra Fine - Reverse Condition: Extremely Fine/Extra Fine

2'120

**1054907** - Type: Double Ducat - Purity: 900 - Metal: Gold - Weight: 6.98g - Country: Austria - Year of Strike: 1963 - Description: Double Ducat Ferdinand Charles 1642 1963 - Obverse Condition: Very Fine - Reverse Condition: Very Fine