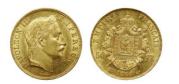

# Auction 1

31 August 2023

All prices are starting prices (EUR) PDF catalog created by www.biddr.com

**1054906** - Type: 10 Ducat - Purity: 900 - Metal: Gold - Weight: 34.94g - Country: Switzerland - Year of Strike: 1965 - Description: Medal 10 Golddukaten Basel 1965 - Obverse Condition: Extremely Fine/Extra Fine - Reverse Condition: Extremely Fine/Extra Fine