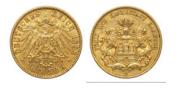

# Auction 1

31 August 2023

All prices are starting prices (EUR) PDF catalog created by www.biddr.com

**1054906** - Type: 10 Ducat - Purity: 900 - Metal: Gold - Weight: 34.94g - Country: Switzerland - Year of Strike: 1965 - Description: Medal 10 Golddukaten Basel 1965 - Obverse Condition: Extremely Fine/Extra Fine - Reverse Condition: Extremely Fine/Extra Fine

2'120

**1054907** - Type: Double Ducat - Purity: 900 - Metal: Gold - Weight: 6.98g - Country: Austria - Year of Strike: 1963 - Description: Double Ducat Ferdinand Charles 1642 1963 - Obverse Condition: Very Fine - Reverse Condition: Very Fine