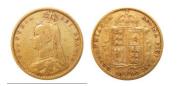

### 1'535

900

**1056958** - Type: Sovereign - Purity: 900 - Metal: Gold - Weight: 7.66g - Country: United Kingdom - Year of Strike: 1817 -Description: Great Britain Sovereign George III 1817 - Obverse Condition: F (Fair) - Reverse Condition: F (Fair)