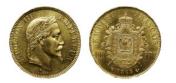

#### 1'110

**1605634** - Type: 100 Francs Napoleon - Purity: 900 - Metal: Gold - Weight: 32.25g - Country: France - Year of Strike: 1862 -Description: Napoleon 100 francs Laureate Head Gold France 1862 A - Obverse Condition: Very Fine - Reverse Condition: Very Fine

**1605635** - Type: 100 Francs Napoleon - Purity: 900 - Metal: Gold - Weight: 32.25g - Country: France - Year of Strike: 1862 -Description: Napoleon 100 francs Laureate Head Gold France 1862 BB - Obverse Condition: Very Fine - Reverse Condition: Very Fine