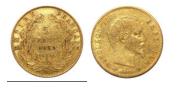

### 1'005

530

**568360** - Type: 100 Francs Napoleon - Purity: 900 - Metal: Gold - Weight: 32.25g - Country: France - Year of Strike: 1857 -Description: 100 Francs Napoleon III 1857 A - Obverse Condition: Very Fine - Reverse Condition: Very Fine

### 1'855

**1054310** - Type: 20 Lire - Purity: 900 - Metal: Gold - Weight: 6.41g - Country: Italy - Year of Strike: 1827 - Description: Sardinia 20 Lire Carlo Felice 1826 Turin - Obverse Condition: Very Fine -Reverse Condition: Very Fine