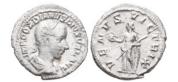

Gordian III. A.D. 238-244. AR antoninianus Reference: Condition: Very FineWeight: 4.3g Diameter:21.4mm

Gordian III. A.D. 238-244. AR antoninianus Reference:

Roman Imperial Coins Reference: Condition: Very

Condition: Very FineWeight: 4g Diameter:21mm

FineWeight: 3.2g Diameter: 19.6mm

- Roman Imperial Coins Reference: Condition: Very FineWeight: 2.9g Diameter:19.2mm

  - Roman Imperial Coins Reference: Condition: Very FineWeight: 2.7g Diameter:23.2mm