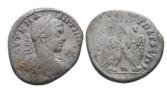

Gordian III. A.D. 238-244. Ae. Reference: Condition: Very 725 FineWeight: 10.1g Diameter:22.3mm

1

1

1

1

726 Antoninus Pius. A.D. 138-161. AE Reference: Condition: Very FineWeight: 8.5g Diameter:24.6mm

Nero. A.D. 54-68. AR denarius Reference: Condition: Very FineWeight: 3.2g Diameter:17.2mm

Septimius Severus. A.D. 193-211. AR denarius Reference:

731 Septimius Severus. A.D. 193-211. AR denarius Reference: Condition: Very FineWeight: 2.4g Diameter: 16.8mm

732 Septimius Severus. A.D. 193-211. AR denarius Reference: Condition: Very FineWeight: 3.5g Diameter:17.6mm