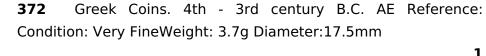

1

1

1

Greek Silver Coins. 4th - 3rd century B.C. AR Reference: 82 Condition: Very FineWeight: 15.4g Diameter: 28mm

**83** Greek Coins. 4th - 3rd century B.C. AE Reference: Condition: Very FineWeight: 5.1g Diameter: 16.3mm