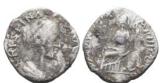

**793** Faustina II. Augusta, A.D. 147-175. AR denarius Reference: Condition: Very FineWeight: 3.1g Diameter:17.1mm 1

**794** Faustina II. Augusta, A.D. 147-175. AR denarius Reference: Condition: Very FineWeight: 3.5g Diameter:16.4mm

1

**795** Crispina. Augusta, A.D. 178-182. AR denarius Reference: Condition: Very FineWeight: 2.6g Diameter: 16.7mm

796 Julia Domna. Augusta, A.D. 193-217. AR denarius Reference: Condition: Very FineWeight: 3g Diameter:19.3mm 1

797 Julia Domna. Augusta, A.D. 193-217. AR denarius Reference: Condition: Very FineWeight: 2.7g Diameter:18.7mm 1

**798** Caracalla. A.D. 198-217. AR denarius Reference: Condition: Very FineWeight: 2.8g Diameter: 19.4mm

799 Caracalla. A.D. 198-217. AR denarius Reference: Condition: Very FineWeight: 2.1g Diameter:18.3mm

















1

## 

 Caracalla, A.D. 198-217, AR denarius Reference: Condition: Very FineWeight: 3g Diameter:16.9mm



- - Caracalla. A.D. 198-217. AR denarius Reference: Condition: Very FineWeight: 2.7g Diameter: 20.3mm

Caracalla, A.D. 198-217, AR denarius Reference: Condition:

Very FineWeight: 2.8g Diameter:19.5mm

 Caracalla. A.D. 198-217. AR denarius Reference: Condition: Very FineWeight: 2.3g Diameter:19.2mm







Very FineWeight: 2.5g Diameter:18.2mm



 Severus Alexander, A.D. 222-235, AR denarius Reference: Condition: Very FineWeight: 2.4g Diameter: 19.6mm



 Severus Alexander, A.D. 222-235, AR denarius Reference: Condition: Very FineWeight: 2.4g Diameter:19.1mm

Gordian III. A.D. 238-244. AR antoninianus Reference: Condition: Very FineWeight: 2.5g Diameter:18.8mm



Gordian III. A