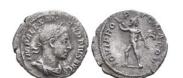

3mm 1

797 Julia Domna. Augusta, A.D. 193-217. AR denarius Reference: Condition: Very FineWeight: 2.7g Diameter:18.7mm 1

**798** Caracalla. A.D. 198-217. AR denarius Reference: Condition: Very FineWeight: 2.8g Diameter: 19.4mm

799 Caracalla. A.D. 198-217. AR denarius Reference: Condition: Very FineWeight: 2.1g Diameter:18.3mm

















1

## 

 Caracalla, A.D. 198-217, AR denarius Reference: Condition: Very FineWeight: 3g Diameter:16.9mm



- - Caracalla. A.D. 198-217. AR denarius Reference: Condition: Very FineWeight: 2.7g Diameter: 20.3mm

Caracalla, A.D. 198-217, AR denarius Reference: Condition:

Very FineWeight: 2.8g Diameter:19.5mm

 Caracalla. A.D. 198-217. AR denarius Reference: Condition: Very FineWeight: 2.3g Diameter:19.2mm







Very FineWeight: 2.5g Diameter:18.2mm



 Severus Alexander, A.D. 222-235, AR denarius Reference: Condition: Very FineWeight: 2.4g Diameter: 19.6mm



 Severus Alexander, A.D. 222-235, AR denarius Reference: Condition: Very FineWeight: 2.4g Diameter:19.1mm

Gordian III. A.D. 238-244. AR antoninianus Reference: Condition: Very FineWeight: 2.5g Diameter:18.8mm



Gordian III. A.D. 238-244. AR antoninianus Reference: Condition: Very FineWeight: 2.3g Diameter:19.5mm



- Gordian III. A.D. 238-244. AR antoninianus Reference: Condition: Very FineWeight: 3.3g Diameter:21.1mm
- Gordian III. A.D. 238-244. AR antoninianus Reference: Condition: Very FineWeight: 3.9g Diameter:23.1mm



Gordian III. A.D. 238-244. AR antoninianus Reference: Condition: Very FineWeight: 4.4g Diameter:24mm



Gordian III. A.D. 238-244. AR antoninianus Reference