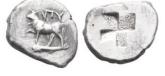

THRACE. Byzantion. Ar. (Circa 387/6-340 BC). Condition: Very FineWeight: 2.4g Diameter:12.8mm

THRACE. Byzantion. Ar. (Circa 387/6-340 BC). Condition: Very FineWeight: 2.3g Diameter: 14.4mm

22 THRACE. Byzantion. Ar. (Circa 387/6-340 BC). Condition: Very FineWeight: 2.3g Diameter: 12.8mm