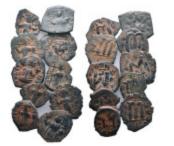

 Lot of 15 pieces of AR Hacksilber and Jewelery. Includes: Ingots of various shapes and weights. Circa, 6th - 5th Century BC. Reference: Condition: Very FineWeight: Lot Diameter: Lot

 Lot of 15 pieces of AR Hacksilber and Jewelery. Includes: Ingots of various shapes and weights. Circa, 6th - 5th Century BC. Reference: Condition: Very FineWeight: Lot Diameter: Lot