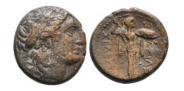

1

1

1

Greek Silver Coins. 4th - 3rd century B.C. AR Reference: 82 Condition: Very FineWeight: 15.4g Diameter: 28mm

**83** Greek Coins. 4th - 3rd century B.C. AE Reference: Condition: Very FineWeight: 5.1g Diameter: 16.3mm