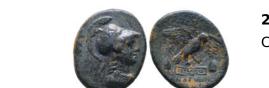

 Lot of Siver obols Circa, 6th - 5th Century BC. Reference: Condition: Very FineWeight: Lot Diameter: Lot

- **19** THRACE. Byzantion. Ar. (Circa 387/6-340 BC). Condition: Very FineWeight: 2.5g Diameter:13.6mm

THRACE. Byzantion. Ar. (Circa 387/6-340 BC). Condition: Very FineWeight: 2.4g Diameter:12.8mm

THRACE. Byzantion. Ar. (Circa 387/6-340 BC). Condition: Very FineWeight: 2.3g Diameter: 14.4mm

22 THRACE. Byzantion. Ar. (Circa 387/6-340 BC). Condition: Very FineWeight: 2.3g Diameter: 12.8mm