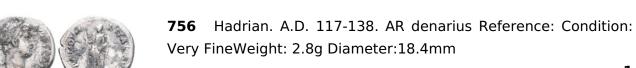

Very FineWeight: 2.5g Diameter:17.1mm 1

Hadrian. A.D. 117-138. AR denarius Reference: Condition:

Hadrian. A.D. 117-138. AR denarius Reference: Condition: 753 Very FineWeight: 2.7g Diameter:18.4mm

1

1

1

Very FineWeight: 3g Diameter:16.6mm

750 Hadrian. A.D. 117-138. AR denarius Reference: Condition:

- Hadrian. A.D. 117-138. AR denarius Reference: Condition: 754 Very FineWeight: 2.8g Diameter:19mm
  - 1
- Hadrian, A.D. 117-138, AR denarius Reference: Condition: 755 Very FineWeight: 2.3g Diameter:17.6mm 1