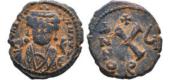

 Lot of Siver obols Circa, 6th - 5th Century BC. Reference: Condition: Very FineWeight: Lot Diameter: Lot

- **19** THRACE. Byzantion. Ar. (Circa 387/6-340 BC). Condition: Very FineWeight: 2.5g Diameter:13.6mm