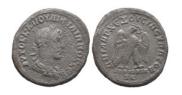

Roman Imperial Coins, 1st - 4th Century AD. Reference:

720 Condition: Very FineWeight: 8.7g Diameter:26.1mm

Roman Imperial Coins, 1st - 4th Century AD. Reference: 721 Condition: Very FineWeight: 10.9g Diameter:26mm

722 Antoninus Pius. A.D. 138-161. AE sestertius Reference: Condition: Very FineWeight: 20.7g Diameter:29.7mm

1

Trajan. A.D. 98-117. AE Reference: Condition: Very 723 FineWeight: 7.5g Diameter:22.6mm

1

**724** Diva Faustina I. Died A.D. 140/1. AE sestertius Reference: Condition: Very FineWeight: 25g Diameter:31.2mm