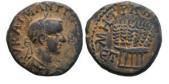

26 Cilicia, Tarsos, Stater struck under Satrap Mazaios, ca. 361-334 BC; AR Reference: Condition: Very FineWeight: 10.9g Diameter: 25mm

PAMPHYLIA, Aspendos. Circa 380/75-330/25 BC. AR Stater

27 Reference: Condition: Very FineWeight: 10.8g Diameter:21.3mm 1