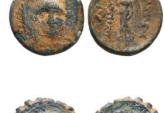

1

1

1

Greek Silver Coins. 4th - 3rd century B.C. AR Reference: 82 Condition: Very FineWeight: 15.4g Diameter: 28mm

**83** Greek Coins. 4th - 3rd century B.C. AE Reference: Condition: Very FineWeight: 5.1g Diameter: 16.3mm

**84** Greek Coins. 4th - 3rd century B.C. AE Reference: Condition: Very FineWeight: 6.7g Diameter:17mm

 Greek Coins. 4th - 3rd century B.C. AE Reference: Condition: Very FineWeight: 4.7g Diameter: 20.8mm