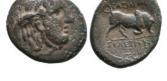

 Lot of Siver obols Circa, 6th - 5th Century BC. Reference: Condition: Very FineWeight: Lot Diameter: Lot

- **19** THRACE. Byzantion. Ar. (Circa 387/6-340 BC). Condition: Very FineWeight: 2.5g Diameter:13.6mm