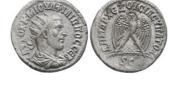

FineWeight: 2.3g Diameter: 15.6mm

Roman Provincial Coins, Ae. Reference: Condition: Very

1

1

695

- 697 Roman Provincial Coins, AR. Reference: Condition: Very FineWeight: 12.1g Diameter:26mm

1

698 Roman Provincial Coins, AR. Reference: Condition: Very FineWeight: 11.5g Diameter:25.8mm