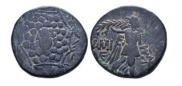

328 Greek Coins. 4th - 3rd century B.C. AE Reference: Condition: Very FineWeight: 5g Diameter:17.4mm

- 329 Greek Coins. 4th - 3rd century B.C. AE Reference: Condition: Very FineWeight: 8.5g Diameter:18.1mm
  - 1