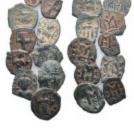

 Lot of Siver obols Circa, 6th - 5th Century BC. Reference: Condition: Very FineWeight: Lot Diameter: Lot

 Lot of Siver obols Circa, 6th - 5th Century BC. Reference: Condition: Very FineWeight: Lot Diameter: Lot

 Lot of Siver obols Circa, 6th - 5th Century BC. Reference: Condition: Very FineWeight: Lot Diameter: Lot

- **19** THRACE. Byzantion. Ar. (Circa 387/6-340 BC). Condition: Very FineWeight: 2.5g Diameter:13.6mm