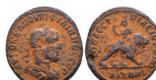

 Lot of Siver obols Circa, 6th - 5th Century BC. Reference: Condition: Very FineWeight: Lot Diameter: Lot

- **19** THRACE. Byzantion. Ar. (Circa 387/6-340 BC). Condition: Very FineWeight: 2.5g Diameter:13.6mm

THRACE. Byzantion. Ar. (Circa 387/6-340 BC). Condition: Very FineWeight: 2.4g Diameter:12.8mm

THRACE. Byzantion. Ar. (Circa 387/6-340 BC). Condition: Very FineWeight: 2.3g Diameter: 14.4mm

22 THRACE. Byzantion. Ar. (Circa 387/6-340 BC). Condition: Very FineWeight: 2.3g Diameter: 12.8mm