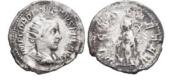

Gordian III. A.D. 238-244. AR antoninianus Reference: Condition: Very FineWeight: 4.3g Diameter:21.4mm

Gordian III. A.D. 238-244. AR antoninianus Reference:

Roman Imperial Coins Reference: Condition: Very

Condition: Very FineWeight: 4g Diameter:21mm

FineWeight: 3.2g Diameter: 19.6mm

- Roman Imperial Coins Reference: Condition: Very FineWeight: 2.9g Diameter:19.2mm

  - Roman Imperial Coins Reference: Condition: Very FineWeight: 2.7g Diameter:23.2mm