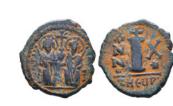

 Lot of Siver obols Circa, 6th - 5th Century BC. Reference: Condition: Very FineWeight: Lot Diameter: Lot

- **19** THRACE. Byzantion. Ar. (Circa 387/6-340 BC). Condition: Very FineWeight: 2.5g Diameter:13.6mm