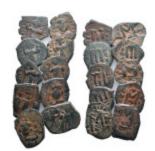

Lot of 5 pieces of AR Hacksilber. Includes: Ingots of various shapes and weights. Circa, 6th - 5th Century BC. Reference: Condition: Very FineWeight: Lot Diameter: Lot

**9** Lot of 10 pieces of AR Hacksilber. Includes: Ingots of various shapes and weights. Circa, 6th - 5th Century BC. Reference: Condition: Very FineWeight: Lot Diameter: Lot