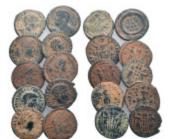

 Lot of 15 pieces of AR Hacksilber and Jewelery. Includes: Ingots of various shapes and weights. Circa, 6th - 5th Century BC. Reference: Condition: Very FineWeight: Lot Diameter: Lot

 Lot of 15 pieces of AR Hacksilber and Jewelery. Includes: Ingots of various shapes and weights. Circa, 6th - 5th Century BC. Reference: Condition: Very FineWeight: Lot Diameter: Lot