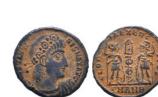

Roman Imperial Coins, 1st - 4th Century AD. Reference:

720 Condition: Very FineWeight: 8.7g Diameter:26.1mm

Roman Imperial Coins, 1st - 4th Century AD. Reference: 721 Condition: Very FineWeight: 10.9g Diameter:26mm