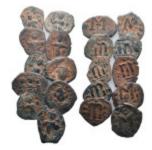

 Lot of 15 pieces of AR Hacksilber and Jewelery. Includes: Ingots of various shapes and weights. Circa, 6th - 5th Century BC. Reference: Condition: Very FineWeight: Lot Diameter: Lot

 Lot of 15 pieces of AR Hacksilber and Jewelery. Includes: Ingots of various shapes and weights. Circa, 6th - 5th Century BC. Reference: Condition: Very FineWeight: Lot Diameter: Lot