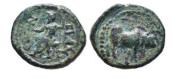

26 Cilicia, Tarsos, Stater struck under Satrap Mazaios, ca. 361-334 BC; AR Reference: Condition: Very FineWeight: 10.9g Diameter: 25mm

PAMPHYLIA, Aspendos. Circa 380/75-330/25 BC. AR Stater

27 Reference: Condition: Very FineWeight: 10.8g Diameter:21.3mm 1