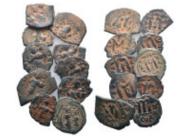

 Lot of Siver obols Circa, 6th - 5th Century BC. Reference: Condition: Very FineWeight: Lot Diameter: Lot

 Lot of Siver obols Circa, 6th - 5th Century BC. Reference: Condition: Very FineWeight: Lot Diameter: Lot

 Lot of Siver obols Circa, 6th - 5th Century BC. Reference: Condition: Very FineWeight: Lot Diameter: Lot

- **19** THRACE. Byzantion. Ar. (Circa 387/6-340 BC). Condition: Very FineWeight: 2.5g Diameter:13.6mm