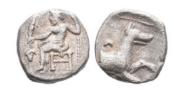

 Lot of Siver obols Circa, 6th - 5th Century BC. Reference: Condition: Very FineWeight: Lot Diameter: Lot

 Lot of Siver obols Circa, 6th - 5th Century BC. Reference: Condition: Very FineWeight: Lot Diameter: Lot

 Lot of Siver obols Circa, 6th - 5th Century BC. Reference: Condition: Very FineWeight: Lot Diameter: Lot

- **19** THRACE. Byzantion. Ar. (Circa 387/6-340 BC). Condition: Very FineWeight: 2.5g Diameter:13.6mm