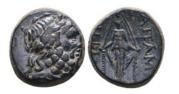

 Lot of Siver obols Circa, 6th - 5th Century BC. Reference: Condition: Very FineWeight: Lot Diameter: Lot

- **19** THRACE. Byzantion. Ar. (Circa 387/6-340 BC). Condition: Very FineWeight: 2.5g Diameter:13.6mm

THRACE. Byzantion. Ar. (Circa 387/6-340 BC). Condition: Very FineWeight: 2.4g Diameter:12.8mm

THRACE. Byzantion. Ar. (Circa 387/6-340 BC). Condition: Very FineWeight: 2.3g Diameter: 14.4mm

22 THRACE. Byzantion. Ar. (Circa 387/6-340 BC). Condition: Very FineWeight: 2.3g Diameter: 12.8mm