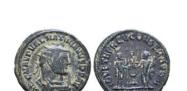

1

1

1

843 Roman Imperial Coins Reference: Condition: Very

FineWeight: 4.2g Diameter:21.1mm

- - 846 Roman Imperial Coins Reference: Condition: Very FineWeight: 2.6g Diameter:21.1mm
    - 1

Aurelian. A.D. 270-275. AE antoninianus Reference: 847 Condition: Very FineWeight: 4.3g Diameter:25mm 1

848 Condition: Very FineWeight: 4g Diameter:22.2mm

Aurelian. A.D. 270-275. AE antoninianus Reference:

1

1

Aurelian. A.D. 270-275. AE antoninianus Reference: 850 Condition: Very FineWeight: 3.2g Diameter:21.5mm