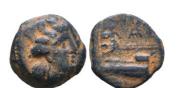

**84** Greek Coins. 4th - 3rd century B.C. AE Reference: Condition: Very FineWeight: 6.7g Diameter:17mm

 Greek Coins. 4th - 3rd century B.C. AE Reference: Condition: Very FineWeight: 4.7g Diameter: 20.8mm