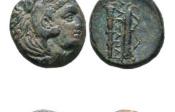

28 MACEDONIAN KINGDOM. Alexander III the Great (336-323 BC). AR Reference: Condition: Very FineWeight: 4.1g Diameter: 17mm

29 MACEDONIAN KINGDOM. Alexander III the Great (336-323 BC). AR Condition: FineWeight: Reference: Very 3.9q Diameter:17.3mm