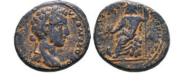

 Lot of Siver obols Circa, 6th - 5th Century BC. Reference: Condition: Very FineWeight: Lot Diameter: Lot

- **19** THRACE. Byzantion. Ar. (Circa 387/6-340 BC). Condition: Very FineWeight: 2.5g Diameter:13.6mm