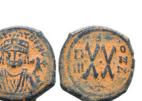

 Lot of Siver obols Circa, 6th - 5th Century BC. Reference: Condition: Very FineWeight: Lot Diameter: Lot

- **19** THRACE. Byzantion. Ar. (Circa 387/6-340 BC). Condition: Very FineWeight: 2.5g Diameter:13.6mm

THRACE. Byzantion. Ar. (Circa 387/6-340 BC). Condition: Very FineWeight: 2.4g Diameter:12.8mm

THRACE. Byzantion. Ar. (Circa 387/6-340 BC). Condition: Very FineWeight: 2.3g Diameter: 14.4mm

22 THRACE. Byzantion. Ar. (Circa 387/6-340 BC). Condition: Very FineWeight: 2.3g Diameter: 12.8mm