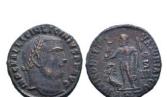

aising r. hand and holding globe in I., standing slightly I. in centre of plan of Roman camp; RIC VII 68. Rar Condition: Very FineWeight: 2.9q Diameter:18.8mm











983 Licinius I (308-324). Æ Follis Reference: Condition: Very FineWeight: 2.9g Diameter: 19.8mm

1

984 Licinius I (308-324). Æ Follis Reference: Condition: Very FineWeight: 2.7g Diameter:20mm

Licinius I (308-324). Æ Follis Reference: Condition: Very 985 FineWeight: 3.9g Diameter:19mm

1

1

Licinius I (308-324). Æ Follis Reference: Condition: Very 986 FineWeight: 3.1g Diameter: 19.2mm

1

987 Faustina I, Wife of Antonius Pius (circa 138-139 AD). Rome Reference: Condition: Very FineWeight: 2.9g Diameter: 19.7mm 1

988 Constans. A.D. 337-350. AE follis Reference: Condition: Very FineWeight: 4.3g Diameter:19.2mm















FineWeight: 3.5g Diameter:19.1mm

FineWeight: 2.8g Diameter: 18.6mm

Licinius I (308-324). Æ Follis Reference: Condition: Very

Licinius I (308-324). Æ Follis Reference: Condition: Very



Constantius II. A.D. 337-361. AE Reference: Condition: Very FineWeight: 1.8g Diameter:15.5mm

**994** Constantius II. A.D. 337-361. AE Reference: Condition: Very FineWeight: 1.5g Diameter:15mm

Arcadius. A.D. 383-408. AE Reference: Condition: Very FineWeight: 2.5g Diameter:17mm















996 Arcadius. A.D. 383-408. AE Reference: Condition: Very FineWeight: 1.9g Diameter: 17.6mm

1

997 Gratian. A.D. 367-383. AE Reference: Condition: Very FineWeight: 2.1g Diameter:17.1mm

1

998 Gratian. A.D. 367-383. AE Reference: Condition: Very FineWeight: 2.9g Diameter: 18.6mm

999 Valentinian I. A.D. 364-375