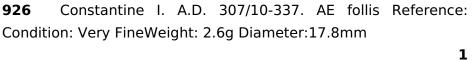

Gordian III. A.D. 238-244. Ae. Reference: Condition: Very 725 FineWeight: 10.1g Diameter:22.3mm

1

1

1

1

726 Antoninus Pius. A.D. 138-161. AE Reference: Condition: Very FineWeight: 8.5g Diameter:24.6mm

Nero. A.D. 54-68. AR denarius Reference: Condition: Very FineWeight: 3.2g Diameter:17.2mm