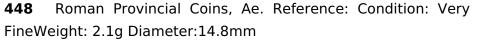

1

1

1

243 Greek Coins. 4th - 3rd century B.C. AE Reference: Condition: Very FineWeight: 2.1g Diameter:14.8mm

Greek Coins. 4th - 3rd century B.C. AE Reference:

Condition: Very FineWeight: 1.9g Diameter:13mm