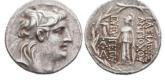

26 Cilicia, Tarsos, Stater struck under Satrap Mazaios, ca. 361-334 BC; AR Reference: Condition: Very FineWeight: 10.9g Diameter: 25mm

PAMPHYLIA, Aspendos. Circa 380/75-330/25 BC. AR Stater

27 Reference: Condition: Very FineWeight: 10.8g Diameter:21.3mm 1