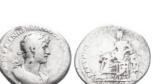

Very FineWeight: 2.5g Diameter:17.1mm 1

Hadrian. A.D. 117-138. AR denarius Reference: Condition:

Hadrian. A.D. 117-138. AR denarius Reference: Condition: 753 Very FineWeight: 2.7g Diameter:18.4mm

1

1

1

Very FineWeight: 3g Diameter:16.6mm

750 Hadrian. A.D. 117-138. AR denarius Reference: Condition:

- Hadrian. A.D. 117-138. AR denarius Reference: Condition: 754 Very FineWeight: 2.8g Diameter:19mm
  - 1
- Hadrian, A.D. 117-138, AR denarius Reference: Condition: 755 Very FineWeight: 2.3g Diameter:17.6mm 1