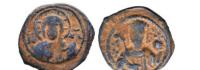

 Greek Coins. 4th - 3rd century B.C. AE Reference: Condition: Very FineWeight: 7.2g Diameter:22.1mm

Greek Coins. 4th - 3rd century B.C. AE Reference: Condition: Very FineWeight: 7.5g Diameter:21.4mm

127 Greek Coins. 4th - 3rd century B.C. AE Reference: Condition: Very FineWeight: 7.4g Diameter:21mm