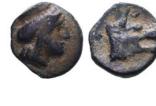

 Lot of Siver obols Circa, 6th - 5th Century BC. Reference: Condition: Very FineWeight: Lot Diameter: Lot

- **19** THRACE. Byzantion. Ar. (Circa 387/6-340 BC). Condition: Very FineWeight: 2.5g Diameter:13.6mm

THRACE. Byzantion. Ar. (Circa 387/6-340 BC). Condition: Very FineWeight: 2.4g Diameter:12.8mm

THRACE. Byzantion. Ar. (Circa 387/6-340 BC). Condition: Very FineWeight: 2.3g Diameter: 14.4mm

22 THRACE. Byzantion. Ar. (Circa 387/6-340 BC). Condition: Very FineWeight: 2.3g Diameter: 12.8mm