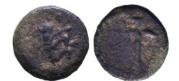

26 Cilicia, Tarsos, Stater struck under Satrap Mazaios, ca. 361-334 BC; AR Reference: Condition: Very FineWeight: 10.9g Diameter: 25mm

PAMPHYLIA, Aspendos. Circa 380/75-330/25 BC. AR Stater

27 Reference: Condition: Very FineWeight: 10.8g Diameter:21.3mm 1