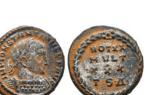

317-337. AE Reference: Condition: Very FineWeight: 3.5g Diameter: 17.6mm

1

1

Constantine II. As Caesar, A.D. 317-337. AE Reference: 977 Condition: Very FineWeight: 3.1g Diameter: 17.5mm

978 Constantine II. As Caesar, A.D. 317-337. AE Reference: Condition: Very FineWeight: 2.6g Diameter: 19.0mm

1

1

Constantine II. As Caesar, A.D. 317-337. AE Reference: 979 Condition: Very FineWeight: 2.1g Diameter: 17.2mm

Constantine II. As Caesar, A.D. 317-337. AE Reference: 980

Condition: Very FineWeight: 3.0g Diameter: 16.4mm

1

Licinius I (308-324). Æ Follis. Thessalonica, c. AD 319. 981 Laureate and cuirassed bust r. R/ Sol, raising r. hand and holding globe in I., standing slightly I. in centre of plan of Roman camp; RIC VII 68. Rar Condition: Very FineWeight: 2.9q Diameter:18.8mm











983 Licinius I (308-324). Æ Follis Reference: Condition: Very FineWeight: 2.9g Diameter: 19.8mm

1

984 Licinius I (308-324). Æ Follis Reference: Condition: Very FineWeight: 2.7g Diameter:20mm

Licinius I (308-324). Æ Follis Reference: Condition: Very 985 FineWeight: 3.9g Diameter:19mm

1

1

Licinius I (308-324). Æ Follis Reference: Condition: Very 986 FineWeight: 3.1g Diameter: 19.2mm

1

987 Faustina I, Wife of Antonius Pius (circa 138-139 AD). Rome Reference: Condition: Very FineWeight: 2.9g Diameter: 19.7mm 1

988 Constans. A.D. 337-350. AE follis Reference: Condition: Very FineWeight: 4.3g Diameter:19.2mm















FineWeight: 3.5g Diameter:19.1mm

FineWeight: 2.8g Diameter: 18.6mm

Licinius I (308-324). Æ Follis Reference: Condition: Very

Licinius I (308-324). Æ Follis Refer