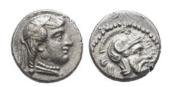

28 MACEDONIAN KINGDOM. Alexander III the Great (336-323 BC). AR Reference: Condition: Very FineWeight: 4.1g Diameter: 17mm

29 MACEDONIAN KINGDOM. Alexander III the Great (336-323 BC). AR Condition: FineWeight: Reference: Very 3.9q Diameter:17.3mm

MACEDONIAN KINGDOM. Alexander III the Great (336-323 30 Condition: Very BC). AR Reference: FineWeight: 4.1g Diameter:16.7mm

- 31 PHOENICIA, Tyre. Circa 349-311/0 BC. AR Reference: Condition: Very FineWeight: 0.6g Diameter: 10.4mm
- 32 Greek Obol, Ca. 5th-3rd Century BC. AR. Reference: Condition: Very FineWeight: 0.8g Diameter: 10.2mm
- Greek Obol, Ca. 5th-3rd Century BC. AR. Reference: Condition: Very FineWeight: 0.4g Diameter: 9.8mm
  - 1