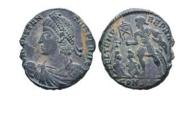

 Severus Alexander, A.D. 222-235, AR denarius Reference: Condition: Very FineWeight: 2.4g Diameter:19.1mm

Gordian III. A.D. 238-244. AR antoninianus Reference: Condition: Very FineWeight: 2.5g Diameter:18.8mm

Gordian III. A.D. 238-244. AR antoninianus Reference: Condition: Very FineWeight: 2.3g Diameter:19.5mm

- Gordian III. A.D. 238-244. AR antoninianus Reference: Condition: Very FineWeight: 3.3g Diameter:21.1mm
- Gordian III. A.D. 238-244. AR antoninianus Reference: Condition: Very FineWeight: 3.9g Diameter:23.1mm