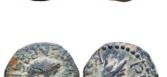

1

1

1

243 Greek Coins. 4th - 3rd century B.C. AE Reference: Condition: Very FineWeight: 2.1g Diameter:14.8mm

Greek Coins. 4th - 3rd century B.C. AE Reference:

Condition: Very FineWeight: 1.9g Diameter:13mm