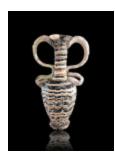

 Lot of 15 pieces of AR Hacksilber and Jewelery. Includes: Ingots of various shapes and weights. Circa, 6th - 5th Century BC. Reference: Condition: Very FineWeight: Lot Diameter: Lot

 Lot of 15 pieces of AR Hacksilber and Jewelery. Includes: Ingots of various shapes and weights. Circa, 6th - 5th Century BC. Reference: Condition: Very FineWeight: Lot Diameter: Lot