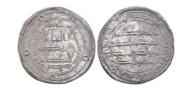

28 MACEDONIAN KINGDOM. Alexander III the Great (336-323 BC). AR Reference: Condition: Very FineWeight: 4.1g Diameter: 17mm

29 MACEDONIAN KINGDOM. Alexander III the Great (336-323 BC). AR Condition: FineWeight: Reference: Very 3.9q Diameter:17.3mm