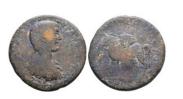

653 Roman Provincial Coins, Ae. Reference: Condition: Very FineWeight: 20.2g Diameter: 32.8mm

1

Roman Provincial Coins, Ae. Reference: Condition: Very 654 FineWeight: 20.5g Diameter:32mm

655 Roman Provincial Coins, Ae. Reference: Condition: Very FineWeight: 16.6g Diameter:29mm