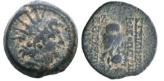

 Lot of Siver obols Circa, 6th - 5th Century BC. Reference: Condition: Very FineWeight: Lot Diameter: Lot

- **19** THRACE. Byzantion. Ar. (Circa 387/6-340 BC). Condition: Very FineWeight: 2.5g Diameter:13.6mm

THRACE. Byzantion. Ar. (Circa 387/6-340 BC). Condition: Very FineWeight: 2.4g Diameter:12.8mm

THRACE. Byzantion. Ar. (Circa 387/6-340 BC). Condition: Very FineWeight: 2.3g Diameter: 14.4mm

22 THRACE. Byzantion. Ar. (Circa 387/6-340 BC). Condition: Very FineWeight: 2.3g Diameter: 12.8mm