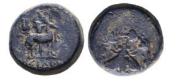

26 Cilicia, Tarsos, Stater struck under Satrap Mazaios, ca. 361-334 BC; AR Reference: Condition: Very FineWeight: 10.9g Diameter: 25mm

PAMPHYLIA, Aspendos. Circa 380/75-330/25 BC. AR Stater

27 Reference: Condition: Very FineWeight: 10.8g Diameter:21.3mm 1