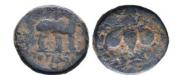

26 Cilicia, Tarsos, Stater struck under Satrap Mazaios, ca. 361-334 BC; AR Reference: Condition: Very FineWeight: 10.9g Diameter: 25mm

PAMPHYLIA, Aspendos. Circa 380/75-330/25 BC. AR Stater

27 Reference: Condition: Very FineWeight: 10.8g Diameter:21.3mm 1