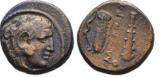

28 MACEDONIAN KINGDOM. Alexander III the Great (336-323 BC). AR Reference: Condition: Very FineWeight: 4.1g Diameter: 17mm

29 MACEDONIAN KINGDOM. Alexander III the Great (336-323 BC). AR Condition: FineWeight: Reference: Very 3.9q Diameter:17.3mm