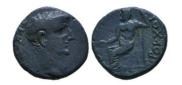

26 Cilicia, Tarsos, Stater struck under Satrap Mazaios, ca. 361-334 BC; AR Reference: Condition: Very FineWeight: 10.9g Diameter: 25mm

PAMPHYLIA, Aspendos. Circa 380/75-330/25 BC. AR Stater

27 Reference: Condition: Very FineWeight: 10.8g Diameter:21.3mm 1