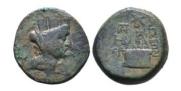

Greek Coins. 4th - 3rd century B.C. AE Reference: 275 Condition: Very FineWeight: 4.3g Diameter: 17.6mm

1

1

276 Greek Coins. 4th - 3rd century B.C. AE Reference: Condition: Very FineWeight: 4.7g Diameter: 16.5mm