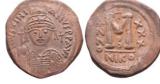

mm

Byzantine Coins AE, 7th - 13th Centuries. Reference: 1037

Condition: Very FineWeight: 23.5g Diameter:42.6mm















1038 Byzantine Coins AE, 7th - 13th Centuries. Reference: Condition: Very FineWeight: 7.9g Diameter:29mm

1

1039 Byzantine Coins AE, 7th - 13th Centuries. Reference: Condition: Very FineWeight: 22.7g Diameter: 38.8mm

1

1

1040 Byzantine Coins AE, 7th - 13th Centuries. Reference: Condition: Very FineWeight: 18.1g Diameter: 32.2mm

Byzantine Coins AE, 7th - 13th Centuries. Reference: 1041 Condition: Very FineWeight: 18.1g Diameter:29.8mm

1

1

1042 Byzantine Coins AE, 7th - 13th Centuries. Reference: Condition: Very FineWeight: 17.5g Diameter:29mm

1043 Byzantine Coins AE, 7th - 13th Centuries. Reference:

Condition: Very FineWeight: 6.6g Diameter:22.2mm

















1045 Byzantine Coins AE, 7th - 13th Centuries. Reference: Condition: Very FineWeight: 16.5g Diameter:27.6mm

1

1046 Byzantine Coins AE, 7th - 13th Centuries. Reference: Condition: Very FineWeight: 15.5g Diameter: 30.1mm

1

1047 Byzantine Coins AE, 7th - 13th Centuries. Reference: Condition: Very FineWeight: 10.3g Diameter:29mm

1048 Byzantine Coins AE, 7th - 13th Centuries. Reference: Condition: Very FineWeight: 13.2g Diameter: 30.4mm

1

1

1

Byzantine Coins AE, 7th - 13th Centuries. Reference: 1049 Condition: Very FineWeight: 14.7g Diameter:31.8mm

1050 Byzantine Coins AE, 7th - 13th Centuries. Reference:

Condition: Very FineWeight: 16.3g Diameter:29.1mm 1

1051 Byzantine Coins AE, 7th - 13th Centuries. Reference: Condition: Very FineWeight: 8.7g Diameter:23.8mm