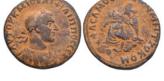

406 Roman Provincial Coins, Ae Reference: Condition: Very FineWeight: 9.1g Diameter:23.8mm

Roman Provincial Coins, Ae Reference: Condition: Very

1

408 FineWeight: 3.5g Diameter:19mm

> Roman Provincial Coins, Ae Reference: Condition: Very 409 FineWeight: 10.4g Diameter:25.2mm

> > 1

1

1

- Roman Provincial Coins, Ae Reference: Condition: Very 411 FineWeight: 8.9g Diameter:24.4mm
  - 1

412 Roman Provincial Coins, Ae Reference: Condition: Very FineWeight: 26.8g Diameter:43.5mm

1

| 413                            | Roman | Provincial | Coins, | Ae | Reference: | Condition: | Very |
|--------------------------------|-------|------------|--------|----|------------|------------|------|
| FineWeight: 9.5g Diameter:27mm |       |            |        |    |            |            |      |