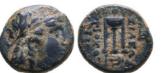

1

1

1

Greek Silver Coins. 4th - 3rd century B.C. AR Reference: 82 Condition: Very FineWeight: 15.4g Diameter: 28mm

**83** Greek Coins. 4th - 3rd century B.C. AE Reference: Condition: Very FineWeight: 5.1g Diameter: 16.3mm

**84** Greek Coins. 4th - 3rd century B.C. AE Reference: Condition: Very FineWeight: 6.7g Diameter:17mm

 Greek Coins. 4th - 3rd century B.C. AE Reference: Condition: Very FineWeight: 4.7g Diameter: 20.8mm