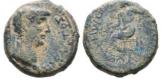

26 Cilicia, Tarsos, Stater struck under Satrap Mazaios, ca. 361-334 BC; AR Reference: Condition: Very FineWeight: 10.9g Diameter: 25mm

PAMPHYLIA, Aspendos. Circa 380/75-330/25 BC. AR Stater

27 Reference: Condition: Very FineWeight: 10.8g Diameter:21.3mm 1