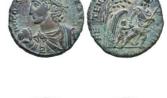

Roman Imperial Coins, 1st - 4th Century AD. Reference:

720 Condition: Very FineWeight: 8.7g Diameter:26.1mm

Roman Imperial Coins, 1st - 4th Century AD. Reference: 721 Condition: Very FineWeight: 10.9g Diameter:26mm

722 Antoninus Pius. A.D. 138-161. AE sestertius Reference: Condition: Very FineWeight: 20.7g Diameter:29.7mm

1

Trajan. A.D. 98-117. AE Reference: Condition: Very 723 FineWeight: 7.5g Diameter:22.6mm

1

**724** Diva Faustina I. Died A.D. 140/1. AE sestertius Reference: Condition: Very FineWeight: 25g Diameter:31.2mm