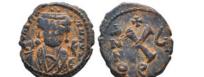

THRACE. Byzantion. Ar. (Circa 387/6-340 BC). Condition: Very FineWeight: 2.4g Diameter:12.8mm

THRACE. Byzantion. Ar. (Circa 387/6-340 BC). Condition: Very FineWeight: 2.3g Diameter: 14.4mm

22 THRACE. Byzantion. Ar. (Circa 387/6-340 BC). Condition: Very FineWeight: 2.3g Diameter: 12.8mm