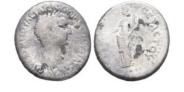

1

712 Roman Provincial Coins, Ae. Reference: Condition: Very FineWeight: 9.2g Diameter:24.3mm

1

Roman Provincial Coins, Ae. Reference: Condition: Very 713 FineWeight: 5.6g Diameter:21.3mm

1

1

714 Marc Antony, as Triumvir and Imperator (43-30 BC). AR denarius Reference: Condition: Very FineWeight: 3.2g Diameter:16.4mm

1

1

1

1

715 Augustus (27 BC-14 AD). Lugdunum (Lyon) mint AR Denarius Condition: Very FineWeight: 3.3g Diameter:17.3mm

Condition: Very FineWeight: 17.6g Diameter:29.1mm

Pupienus Ae. Sestertius. Rome, AD 238. Reference: