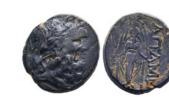

 Lot of Siver obols Circa, 6th - 5th Century BC. Reference: Condition: Very FineWeight: Lot Diameter: Lot

- **19** THRACE. Byzantion. Ar. (Circa 387/6-340 BC). Condition: Very FineWeight: 2.5g Diameter:13.6mm

THRACE. Byzantion. Ar. (Circa 387/6-340 BC). Condition: Very FineWeight: 2.4g Diameter:12.8mm

THRACE. Byzantion. Ar. (Circa 387/6-340 BC). Condition: Very FineWeight: 2.3g Diameter: 14.4mm

22 THRACE. Byzantion. Ar. (Circa 387/6-340 BC). Condition: Very FineWeight: 2.3g Diameter: 12.8mm