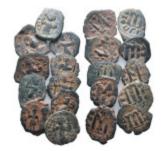

 Lot of 15 pieces of AR Hacksilber and Jewelery. Includes: Ingots of various shapes and weights. Circa, 6th - 5th Century BC. Reference: Condition: Very FineWeight: Lot Diameter: Lot

 Lot of 15 pieces of AR Hacksilber and Jewelery. Includes: Ingots of various shapes and weights. Circa, 6th - 5th Century BC. Reference: Condition: Very FineWeight: Lot Diameter: Lot