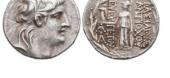

 Lot of Siver obols Circa, 6th - 5th Century BC. Reference: Condition: Very FineWeight: Lot Diameter: Lot

- **19** THRACE. Byzantion. Ar. (Circa 387/6-340 BC). Condition: Very FineWeight: 2.5g Diameter:13.6mm