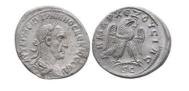

848 Condition: Very FineWeight: 4g Diameter:22.2mm

Aurelian. A.D. 270-275. AE antoninianus Reference:

1

1

Aurelian. A.D. 270-275. AE antoninianus Reference: 850 Condition: Very FineWeight: 3.2g Diameter:21.5mm