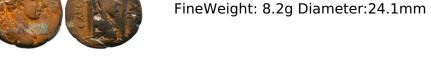

277 Greek Coins. 4th - 3rd century B.C. AE Reference: Condition: Very FineWeight: 4.4g Diameter:15.3mm

1

Greek Coins. 4th - 3rd century B.C. AE Reference: 278 Condition: Very FineWeight: 3.6g Diameter: 17.2mm