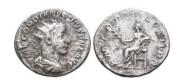

AR antoninianus Reference: Condition: Very FineWeight: 3.5g Diameter:23mm



Gordian III. A.D. 238-244. AR antoninianus Reference: Condition: Very FineWeight: 4.3g Diameter:21.4mm

Gordian III. A.D. 238-244. AR antoninianus Reference:

Roman Imperial Coins Reference: Condition: Very

Condition: Very FineWeight: 4g Diameter:21mm

FineWeight: 3.2g Diameter: 19.6mm

- Roman Imperial Coins Reference: Condition: Very FineWeight: 2.9g Diameter:19.2mm

  - Roman Imperial Coins Reference: Condition: Very FineWeight: 2.7g Diameter:23.2mm

Roman Imperial Coins Reference: Condition: Very FineWeight: 4.4g Diameter:19.5mm

- Roman Imperial Coins Reference: Condition: Very FineWeight: 4g Diameter:21.8mm

  - Roman Imperial Coins Reference: Condition: Very

FineWeight: 3.6g Diameter:21.2mm

Roma













Roman Imperial Coins Reference: Condition: Very

Roman Imperial Coins Reference: Condition: Very

1

823 Roman Imperial Coins Reference: Condition: Very FineWeight: 3.9g Diameter:22.5mm 1

824 Roman Imperial Coins Reference: Condition: Very FineWeight: 3.6g Diameter:22.6mm

1

825 Roman Imperial Coins Reference: Condition: Very FineWeight: 3.9g Diameter:21.4mm

1

1

827 Roman Imperial Coins Reference: Condition: Very

Roman Imperial Coins Reference: Condition: Very

1













821

822

826

FineWeight: 3.3g Diameter:21.4mm

FineWeight: 4.2g Diameter:22.8mm

FineWeight: 3.9g Diameter:22.6mm

829 Roman Imperial Coins Reference: Condition: Very FineWeight: 3.1g Diameter:21.2mm

1

830 Roman Imperial Coins Reference: Condition: Very FineWeight: 3.9g Diameter:22.1mm

Roman Imperial