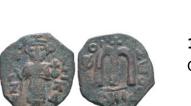

 Lot of Siver obols Circa, 6th - 5th Century BC. Reference: Condition: Very FineWeight: Lot Diameter: Lot

- **19** THRACE. Byzantion. Ar. (Circa 387/6-340 BC). Condition: Very FineWeight: 2.5g Diameter:13.6mm

THRACE. Byzantion. Ar. (Circa 387/6-340 BC). Condition: Very FineWeight: 2.4g Diameter:12.8mm

THRACE. Byzantion. Ar. (Circa 387/6-340 BC). Condition: Very FineWeight: 2.3g Diameter: 14.4mm

22 THRACE. Byzantion. Ar. (Circa 387/6-340 BC). Condition: Very FineWeight: 2.3g Diameter: 12.8mm