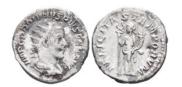

ference: Condition: Very FineWeight: 2.4g Diameter: 19.6mm



 Severus Alexander, A.D. 222-235, AR denarius Reference: Condition: Very FineWeight: 2.4g Diameter:19.1mm

Gordian III. A.D. 238-244. AR antoninianus Reference: Condition: Very FineWeight: 2.5g Diameter:18.8mm



Gordian III. A.D. 238-244. AR antoninianus Reference: Condition: Very FineWeight: 2.3g Diameter:19.5mm



- Gordian III. A.D. 238-244. AR antoninianus Reference: Condition: Very FineWeight: 3.3g Diameter:21.1mm
- Gordian III. A.D. 238-244. AR antoninianus Reference: Condition: Very FineWeight: 3.9g Diameter:23.1mm



Gordian III. A.D. 238-244. AR antoninianus Reference: Condition: Very FineWeight: 4.4g Diameter:24mm



Gordian III. A.D. 238-244. AR antoninianus Reference: Condition: Very FineWeight: 3.5g Diameter:23mm



Gordian III. A.D. 238-244. AR antoninianus Reference: Condition: Very FineWeight: 4.3g Diameter:21.4mm

Gordian III. A.D. 238-244. AR antoninianus Reference:

Roman Imperial Coins Reference: Condition: Very

Condition: Very FineWeight: 4g Diameter:21mm

FineWeight: 3.2g Diameter: 19.6mm

- Roman Imperial Coins Reference: Condition: Very FineWeight: 2.9g Diameter:19.2mm

  - Roman Imperial Coins Reference: Condition: Very FineWeight: 2.7g Diameter:23.2mm

Roman Imperial Coins Reference: Condition: Very FineWeight: 4.4g Diameter:19.5mm

- Roman Imperial Coins Reference: Condition: Very FineWeight: 4g Diameter:21.8mm

  - Roman Imperial Coins Reference: Condition: Very

FineWeight: 3.6g Diameter:21.2mm

Roma













Roman Imperial Coins Reference: Condition: Very

Roman Imperial Coins