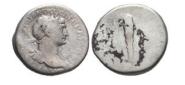

**767** Trajan. A.D. 98-117. AR denarius Reference: Condition: Very FineWeight: 2.8g Diameter:19.1mm

Trajan. A.D. 98-117. AR denarius Reference: Condition: Very FineWeight: 3.3g Diameter:18.4mm

Trajan. A.D. 98-117. AR denarius Reference: Condition: Very FineWeight: 2.4g Diameter:17.6mm

neweight: 2.4g Diameter: 17.6mm 

Trajan. A.D. 98-117. AR denarius Reference: Condition: Very FineWeight: 2.9g Diameter:18mm

1

1

775 Trajan. A.D. 98-117. AR denarius Reference: Condition: Very

1

1

- - 776 Trajan. A.D. 98-117. AR denarius Reference: Condition: Very FineWeight: 2.7g Diameter: 19.4mm