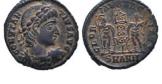

1

**717** Antoninus Pius AD 138-161. Rome. Sestertius Ae. Condition: Very FineWeight: 28.7g Diameter:33.4mm

716

**718** NERO (54-68), AE contorniate, Reference: Condition: Very

**719** Severus Alexander, A.D. 222-235, AE sestertius Reference: Condition: Very FineWeight: 19.3g Diameter:29.1mm