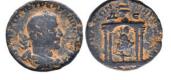

1

Roman Provincial Coins, Ae Reference: Condition: Very 399 FineWeight: 19.5g Diameter: 32.4mm

401 Roman Provincial Coins, Ae Reference: Condition: Very FineWeight: 18g Diameter:31.5mm

1

402 Roman Provincial Coins, Ae Reference: Condition: Very FineWeight: 12.6g Diameter:27.2mm

1

403 Roman Provincial Coins, Ae Reference: Condition: Very FineWeight: 14.6g Diameter:33.1mm

1

1

1

404 Roman Provincial Coins, Ae Reference: Condition: Very FineWeight: 10.4g Diameter:23.8mm

405 Roman Provincial Coins, Ae Reference: Condition: Very FineWeight: 8.7g Diameter:26.2mm