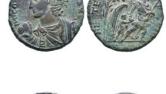

E Reference: Condition: Very FineWeight: 4.9g Diameter:22mm



1











940 Constantine I. A.D. 307/10-337. AE follis Reference: Condition: Very FineWeight: 3.5g Diameter:20.6mm

948 Constantius II. A.D. 337-361. AE Reference: Condition: Very FineWeight: 5.8g Diameter:21.8mm

1

949 Constantius II. A.D. 337-361. AE Reference: Condition: Very FineWeight: 4.9g Diameter:20.1mm 1

950 Constantius II. A.D. 337-361. AE Reference: Condition: Very FineWeight: 2.4g Diameter:16.4mm

1

**951** Constantius II. A.D. 337-361. AE Reference: Condition: Very FineWeight: 3.0g Diameter:21.5mm

1

952 Constantine I. A.D. 307/10-337. AE follis Reference: Condition: Very FineWeight: 3.0g Diameter:18.8mm

1

953 Constantius II. A.D. 337-361. AE Reference: Condition: Very FineWeight: 2.8g Diameter:19.1mm















954 Constantius II. A.D. 337-361. AE Reference: Condition: Very FineWeight: 2.4g Diameter: 15.2mm

1

1

1

**955** Constantius II. A.D. 337-361. AE Reference: Condition: Very FineWeight: 2.7g Diameter: 17.7mm

Constantine I. A.D. 307/10-337. AE follis Reference:

957 Constantine I. A.D. 307/10-337. AE follis Reference: Condition: Very FineWeight: 2.3g Diameter:16.6mm

Condition: Very FineWeight: 2.2g Diameter:18.1mm

1

1

1

Constantine II. As Caesar, A.D. 317-337. AE Reference: 958 Condition: Very FineWeight: 3.7g Diameter:19.1mm

959 Constantine I. A.D. 307/10-337. AE follis Reference:

Condition: Very FineWeight: 4.2g Diameter:19.3mm

Constantine I. A.D. 307/10-337. AE follis Reference: Condition: Very FineWeight: 2.7g Diameter:18.6mm















Constantine II. As Caes