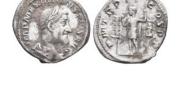

4. AR antoninianus Reference: Condition: Very FineWeight: 3.5g Diameter:23mm



Gordian III. A.D. 238-244. AR antoninianus Reference: Condition: Very FineWeight: 4.3g Diameter:21.4mm

Gordian III. A.D. 238-244. AR antoninianus Reference:

Roman Imperial Coins Reference: Condition: Very

Condition: Very FineWeight: 4g Diameter:21mm

FineWeight: 3.2g Diameter: 19.6mm

- Roman Imperial Coins Reference: Condition: Very FineWeight: 2.9g Diameter:19.2mm

  - Roman Imperial Coins Reference: Condition: Very FineWeight: 2.7g Diameter:23.2mm

Roman Imperial Coins Reference: Condition: Very FineWeight: 4.4g Diameter:19.5mm

- Roman Imperial Coins Reference: Condition: Very FineWeight: 4g Diameter:21.8mm

  - Roman Imperial Coins Reference: Condition: Very

FineWeight: 3.6g Diameter:21.2mm

Roma













Roman Imperial Coins Reference: Condition: Very

Roman Imperial Coins Reference: Condition: Very

1

823 Roman Imperial Coins Reference: Condition: Very FineWeight: 3.9g Diameter:22.5mm 1

824 Roman Imperial Coins Reference: Condition: Very FineWeight: 3.6g Diameter:22.6mm

1

825 Roman Imperial Coins Reference: Condition: Very FineWeight: 3.9g Diameter:21.4mm

1

1

827 Roman Imperial Coins Reference: Condition: Very

Roman Imperial Coins Reference: Condition: Very

1













821

822

826

FineWeight: 3.3g Diameter:21.4mm

FineWeight: 4.2g Diameter:22.8mm

FineWeight: 3.9g Diameter:22.6mm

829 Roman Imperial Coins Reference: Condition: Very FineWeight: 3.1g Diameter:21.2mm

1

830 Roman Imperial Coins Reference: Condition: Very FineWeight: 3.9g Diameter:22.1mm

Roman Imperia