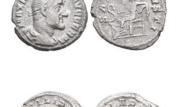

244. AR antoninianus Reference: Condition: Very FineWeight: 3.5g Diameter:23mm



Gordian III. A.D. 238-244. AR antoninianus Reference: Condition: Very FineWeight: 4.3g Diameter:21.4mm

Gordian III. A.D. 238-244. AR antoninianus Reference:

Roman Imperial Coins Reference: Condition: Very

Condition: Very FineWeight: 4g Diameter:21mm

FineWeight: 3.2g Diameter: 19.6mm

- Roman Imperial Coins Reference: Condition: Very FineWeight: 2.9g Diameter:19.2mm

  - Roman Imperial Coins Reference: Condition: Very FineWeight: 2.7g Diameter:23.2mm

Roman Imperial Coins Reference: Condition: Very FineWeight: 4.4g Diameter:19.5mm

- Roman Imperial Coins Reference: Condition: Very FineWeight: 4g Diameter:21.8mm

  - Roman Imperial Coins Reference: Condition: Very

FineWeight: 3.6g Diameter:21.2mm

Roma













Roman Imperial Coins Reference: Condition: Very

Roman Imperial Coins Reference: Condition: Very

1

823 Roman Imperial Coins Reference: Condition: Very FineWeight: 3.9g Diameter:22.5mm 1

824 Roman Imperial Coins Reference: Condition: Very FineWeight: 3.6g Diameter:22.6mm

1

825 Roman Imperial Coins Reference: Condition: Very FineWeight: 3.9g Diameter:21.4mm

1

1

827 Roman Imperial Coins Reference: Condition: Very

Roman Imperial Coins Reference: Condition: Very

1













821

822

826

FineWeight: 3.3g Diameter:21.4mm

FineWeight: 4.2g Diameter:22.8mm

FineWeight: 3.9g Diameter:22.6mm

829 Roman Imperial Coins Reference: Condition: Very FineWeight: 3.1g Diameter:21.2mm

1

830 Roman Imperial Coins Reference: Condition: Very FineWeight: 3.9g Diameter:22.1mm

Roman Imper