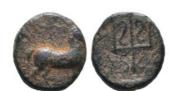

THRACE. Byzantion. Ar. (Circa 387/6-340 BC). Condition: Very FineWeight: 2.4g Diameter:12.8mm

THRACE. Byzantion. Ar. (Circa 387/6-340 BC). Condition: Very FineWeight: 2.3g Diameter: 14.4mm

22 THRACE. Byzantion. Ar. (Circa 387/6-340 BC). Condition: Very FineWeight: 2.3g Diameter: 12.8mm