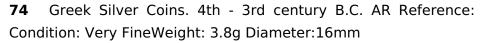

Greek Silver Coins. 4th - 3rd century B.C. AR Reference:

Greek Silver Coins. 4th - 3rd century B.C. AR Reference: 65 Condition: Very FineWeight: 2.7g Diameter:17.5mm

1

1

1

66 Greek Silver Coins. 4th - 3rd century B.C. AR Reference: Condition: Very FineWeight: 5.8g Diameter: 18.7mm