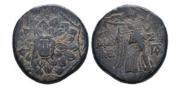

328 Greek Coins. 4th - 3rd century B.C. AE Reference: Condition: Very FineWeight: 5g Diameter:17.4mm

- 329 Greek Coins. 4th - 3rd century B.C. AE Reference: Condition: Very FineWeight: 8.5g Diameter:18.1mm
  - 1