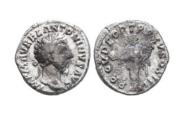

Condition: 742 Very FineWeight: 3.5g Diameter:18.1mm









743 Domitian. A.D. 81-96. AR denarius Reference: Condition: Very FineWeight: 2.7g Diameter:18.2mm

1

Domitian, A.D. 81-96, AR denarius Reference: Condition: 744 Very FineWeight: 3.1g Diameter:18.2mm

1

1

Domitian. A.D. 81-96. AR denarius Reference: Condition: Very FineWeight: 2.8g Diameter:17.7mm

Domitian. A.D. 81-96. AR denarius Reference: Condition: 746 Very FineWeight: 2g Diameter:17.3mm

1

1

747

Antoninus Pius. A.D. 138-161. AR denarius Reference: Condition: Very FineWeight: 2.8g Diameter: 18.1mm

748 Marcus Aurelius. As Caesar, A.D. 138-161. AR denarius Reference: Condition: Very FineWeight: 2.7g Diameter:16.6mm 1

749 Commodus, A.D. 177-192, AR denarius Reference: Condition: Very FineWeight: 2.5g Diameter: 16.8mm

















Very FineWeight: 2.5g Diameter:17.1mm 1

Hadrian. A.D. 117-138. AR denarius Reference: Condition:



Hadrian. A.D. 117-138. AR denarius Reference: Condition: 753 Very FineWeight: 2.7g Diameter:18.4mm

1

1

1

Very FineWeight: 3g Diameter:16.6mm

750 Hadrian. A.D. 117-138. AR denarius Reference: Condition:







- Hadrian. A.D. 117-138. AR denarius Reference: Condition: 754 Very FineWeight: 2.8g Diameter:19mm
  - 1
- Hadrian, A.D. 117-138, AR denarius Reference: Condition: 755 Very FineWeight: 2.3g Diameter:17.6mm 1









 Hadrian. A.D. 117-138. AR denarius Reference: Condition: Very FineWeight: 2.6g Diameter:18mm

Hadrian. A.D. 117-138. AR denarius Reference: Condition: Very FineWeight: 2.7g Diameter:18.5mm

Hadrian. A.D. 117-138. AR denarius Reference: Condition: Very