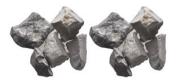

Lot of 5 pieces of AR Hacksilber. Includes: Ingots of various shapes and weights. Circa, 6th - 5th Century BC. Reference: Condition: Very FineWeight: Lot Diameter: Lot

Lot of 5 pieces of AR Hacksilber. Includes: Ingots of various shapes and weights. Circa, 6th - 5th Century BC. Reference: Condition: Very FineWeight: Lot Diameter: Lot