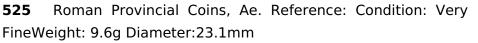

132 Greek Coins. 4th - 3rd century B.C. AE Reference: Condition: Very FineWeight: 7.5g Diameter:22mm

Greek Coins. 4th - 3rd century B.C. AE Reference: Condition: Very FineWeight: 8g Diameter:21.2mm

 Greek Coins. 4th - 3rd century B.C. AE Reference: Condition: Very FineWeight: 6.8g Diameter:23.1mm