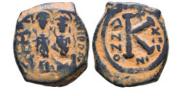

1

Roman Provincial Coins, Ae Reference: Condition: Very 399 FineWeight: 19.5g Diameter: 32.4mm

401 Roman Provincial Coins, Ae Reference: Condition: Very FineWeight: 18g Diameter:31.5mm

1

402 Roman Provincial Coins, Ae Reference: Condition: Very FineWeight: 12.6g Diameter:27.2mm

1

403 Roman Provincial Coins, Ae Reference: Condition: Very FineWeight: 14.6g Diameter:33.1mm

1

1

1

404 Roman Provincial Coins, Ae Reference: Condition: Very FineWeight: 10.4g Diameter:23.8mm

405 Roman Provincial Coins, Ae Reference: Condition: Very FineWeight: 8.7g Diameter:26.2mm