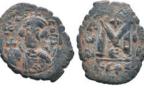

 Lot of Siver obols Circa, 6th - 5th Century BC. Reference: Condition: Very FineWeight: Lot Diameter: Lot

- **19** THRACE. Byzantion. Ar. (Circa 387/6-340 BC). Condition: Very FineWeight: 2.5g Diameter:13.6mm

THRACE. Byzantion. Ar. (Circa 387/6-340 BC). Condition: Very FineWeight: 2.4g Diameter:12.8mm

THRACE. Byzantion. Ar. (Circa 387/6-340 BC). Condition: Very FineWeight: 2.3g Diameter: 14.4mm

22 THRACE. Byzantion. Ar. (Circa 387/6-340 BC). Condition: Very FineWeight: 2.3g Diameter: 12.8mm