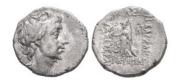

Greek Silver Coins. 4th - 3rd century B.C. AR Reference:

Greek Silver Coins. 4th - 3rd century B.C. AR Reference: 65 Condition: Very FineWeight: 2.7g Diameter:17.5mm

1

1

1

66 Greek Silver Coins. 4th - 3rd century B.C. AR Reference: Condition: Very FineWeight: 5.8g Diameter: 18.7mm