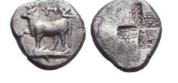

 Lot of Siver obols Circa, 6th - 5th Century BC. Reference: Condition: Very FineWeight: Lot Diameter: Lot

- **19** THRACE. Byzantion. Ar. (Circa 387/6-340 BC). Condition: Very FineWeight: 2.5g Diameter:13.6mm