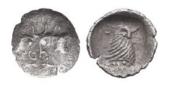

MACEDONIAN KINGDOM. Alexander III the Great (336-323 30 Condition: Very BC). AR Reference: FineWeight: 4.1g Diameter:16.7mm

- 31 PHOENICIA, Tyre. Circa 349-311/0 BC. AR Reference: Condition: Very FineWeight: 0.6g Diameter: 10.4mm
- 32 Greek Obol, Ca. 5th-3rd Century BC. AR. Reference: Condition: Very FineWeight: 0.8g Diameter: 10.2mm
- Greek Obol, Ca. 5th-3rd Century BC. AR. Reference: Condition: Very FineWeight: 0.4g Diameter: 9.8mm
  - 1