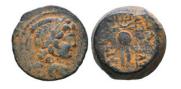

 Lot of Siver obols Circa, 6th - 5th Century BC. Reference: Condition: Very FineWeight: Lot Diameter: Lot

- **19** THRACE. Byzantion. Ar. (Circa 387/6-340 BC). Condition: Very FineWeight: 2.5g Diameter:13.6mm