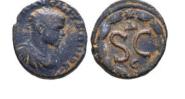

1

Roman Provincial Coins, Ae Reference: Condition: Very 399 FineWeight: 19.5g Diameter: 32.4mm

401 Roman Provincial Coins, Ae Reference: Condition: Very FineWeight: 18g Diameter:31.5mm

1

402 Roman Provincial Coins, Ae Reference: Condition: Very FineWeight: 12.6g Diameter:27.2mm