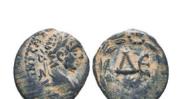

132 Greek Coins. 4th - 3rd century B.C. AE Reference: Condition: Very FineWeight: 7.5g Diameter:22mm

Greek Coins. 4th - 3rd century B.C. AE Reference: Condition: Very FineWeight: 8g Diameter:21.2mm

 Greek Coins. 4th - 3rd century B.C. AE Reference: Condition: Very FineWeight: 6.8g Diameter:23.1mm