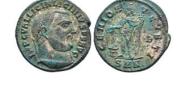

sing r. hand and holding globe in I., standing slightly I. in centre of plan of Roman camp; RIC VII 68. Rar Condition: Very FineWeight: 2.9q Diameter:18.8mm











983 Licinius I (308-324). Æ Follis Reference: Condition: Very FineWeight: 2.9g Diameter: 19.8mm

1

984 Licinius I (308-324). Æ Follis Reference: Condition: Very FineWeight: 2.7g Diameter:20mm

Licinius I (308-324). Æ Follis Reference: Condition: Very 985 FineWeight: 3.9g Diameter:19mm

1

1

Licinius I (308-324). Æ Follis Reference: Condition: Very 986 FineWeight: 3.1g Diameter: 19.2mm

1

987 Faustina I, Wife of Antonius Pius (circa 138-139 AD). Rome Reference: Condition: Very FineWeight: 2.9g Diameter: 19.7mm 1

988 Constans. A.D. 337-350. AE follis Reference: Condition: Very FineWeight: 4.3g Diameter:19.2mm















FineWeight: 3.5g Diameter:19.1mm

FineWeight: 2.8g Diameter: 18.6mm

Licinius I (308-324). Æ Follis Reference: Condition: Very

Licinius I (308-324). Æ Follis Reference: Condition: Very



Constantius II. A.D. 337-361. AE Reference: Condition: Very FineWeight: 1.8g Diameter:15.5mm

**994** Constantius II. A.D. 337-361. AE Reference: Condition: Very FineWeight: 1.5g Diameter:15mm

Arcadius. A.D. 383-408. AE Reference: Condition: Very FineWeight: 2.5g Diameter:17mm















996 Arcadius. A.D. 383-408. AE Reference: Condition: Very FineWeight: 1.9g Diameter: 17.6mm

1

997 Gratian. A.D. 367-383. AE Reference: Condition: Very FineWeight: 2.1g Diameter:17.1mm

1

998 Gratian. A.D. 367-383. AE Reference: Condition: Very FineWeight: 2.9g Diameter: 18.6mm

999 Valentinian I. A.D. 364-375.