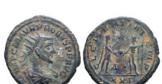

Gordian III. A.D. 238-244. Ae. Reference: Condition: Very 725 FineWeight: 10.1g Diameter:22.3mm

1

1

1

1

726 Antoninus Pius. A.D. 138-161. AE Reference: Condition: Very FineWeight: 8.5g Diameter:24.6mm

Nero. A.D. 54-68. AR denarius Reference: Condition: Very FineWeight: 3.2g Diameter:17.2mm