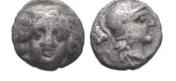

THRACE. Byzantion. Ar. (Circa 387/6-340 BC). Condition: Very FineWeight: 2.4g Diameter:12.8mm

THRACE. Byzantion. Ar. (Circa 387/6-340 BC). Condition: Very FineWeight: 2.3g Diameter: 14.4mm

22 THRACE. Byzantion. Ar. (Circa 387/6-340 BC). Condition: Very FineWeight: 2.3g Diameter: 12.8mm