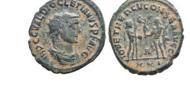

848 Condition: Very FineWeight: 4g Diameter:22.2mm

Aurelian. A.D. 270-275. AE antoninianus Reference:

1

1

Aurelian. A.D. 270-275. AE antoninianus Reference: 850 Condition: Very FineWeight: 3.2g Diameter:21.5mm

849

Aurelian, A.D. 270-275, AE antoninianus Reference: 851 Condition: Very FineWeight: 3.7g Diameter:22mm

852 Aurelian. A.D. 270-275. AE antoninianus Reference: Condition: Very FineWeight: 4.6g Diameter:22.1mm