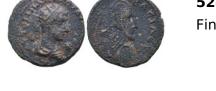

132 Greek Coins. 4th - 3rd century B.C. AE Reference: Condition: Very FineWeight: 7.5g Diameter:22mm

Greek Coins. 4th - 3rd century B.C. AE Reference: Condition: Very FineWeight: 8g Diameter:21.2mm

 Greek Coins. 4th - 3rd century B.C. AE Reference: Condition: Very FineWeight: 6.8g Diameter:23.1mm