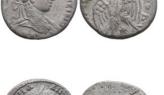

1

1

1

1

715 Augustus (27 BC-14 AD). Lugdunum (Lyon) mint AR Denarius Condition: Very FineWeight: 3.3g Diameter:17.3mm

Condition: Very FineWeight: 17.6g Diameter:29.1mm

Pupienus Ae. Sestertius. Rome, AD 238. Reference:

1

**717** Antoninus Pius AD 138-161. Rome. Sestertius Ae. Condition: Very FineWeight: 28.7g Diameter:33.4mm

716

**718** NERO (54-68), AE contorniate, Reference: Condition: Very

**719** Severus Alexander, A.D. 222-235, AE sestertius Reference: Condition: Very FineWeight: 19.3g Diameter:29.1mm