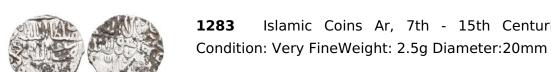

 Lot of Siver obols Circa, 6th - 5th Century BC. Reference: Condition: Very FineWeight: Lot Diameter: Lot

- **19** THRACE. Byzantion. Ar. (Circa 387/6-340 BC). Condition: Very FineWeight: 2.5g Diameter:13.6mm