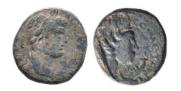

26 Cilicia, Tarsos, Stater struck under Satrap Mazaios, ca. 361-334 BC; AR Reference: Condition: Very FineWeight: 10.9g Diameter: 25mm

PAMPHYLIA, Aspendos. Circa 380/75-330/25 BC. AR Stater

27 Reference: Condition: Very FineWeight: 10.8g Diameter:21.3mm 1