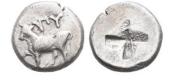

THRACE. Byzantion. Ar. (Circa 387/6-340 BC). Condition: Very FineWeight: 2.4g Diameter:12.8mm

THRACE. Byzantion. Ar. (Circa 387/6-340 BC). Condition: Very FineWeight: 2.3g Diameter: 14.4mm

22 THRACE. Byzantion. Ar. (Circa 387/6-340 BC). Condition: Very FineWeight: 2.3g Diameter: 12.8mm