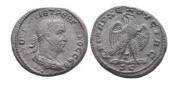

849

Aurelian, A.D. 270-275, AE antoninianus Reference: 851 Condition: Very FineWeight: 3.7g Diameter:22mm

852 Aurelian. A.D. 270-275. AE antoninianus Reference: Condition: Very FineWeight: 4.6g Diameter:22.1mm