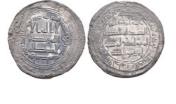

26 Cilicia, Tarsos, Stater struck under Satrap Mazaios, ca. 361-334 BC; AR Reference: Condition: Very FineWeight: 10.9g Diameter: 25mm

PAMPHYLIA, Aspendos. Circa 380/75-330/25 BC. AR Stater

27 Reference: Condition: Very FineWeight: 10.8g Diameter:21.3mm 1