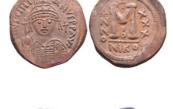

35mm

Byzantine Coins AE, 7th - 13th Centuries. Reference: 1037

Condition: Very FineWeight: 23.5g Diameter:42.6mm















1038 Byzantine Coins AE, 7th - 13th Centuries. Reference: Condition: Very FineWeight: 7.9g Diameter:29mm

1

1039 Byzantine Coins AE, 7th - 13th Centuries. Reference: Condition: Very FineWeight: 22.7g Diameter: 38.8mm

1

1

1040 Byzantine Coins AE, 7th - 13th Centuries. Reference: Condition: Very FineWeight: 18.1g Diameter: 32.2mm

Byzantine Coins AE, 7th - 13th Centuries. Reference: 1041 Condition: Very FineWeight: 18.1g Diameter:29.8mm

1

1

1042 Byzantine Coins AE, 7th - 13th Centuries. Reference: Condition: Very FineWeight: 17.5g Diameter:29mm

1043 Byzantine Coins AE, 7th - 13th Centuries. Reference:

Condition: Very FineWeight: 6.6g Diameter:22.2mm

















1045 Byzantine Coins AE, 7th - 13th Centuries. Reference: Condition: Very FineWeight: 16.5g Diameter:27.6mm

1

1046 Byzantine Coins AE, 7th - 13th Centuries. Reference: Condition: Very FineWeight: 15.5g Diameter: 30.1mm

1

1047 Byzantine Coins AE, 7th - 13th Centuries. Reference: Condition: Very FineWeight: 10.3g Diameter:29mm

1048 Byzantine Coins AE, 7th - 13th Centuries. Reference: Condition: Very FineWeight: 13.2g Diameter: 30.4mm

1

1

1

Byzantine Coins AE, 7th - 13th Centuries. Reference: 1049 Condition: Very FineWeight: 14.7g Diameter:31.8mm

1050 Byzantine Coins AE, 7th - 13th Centuries. Reference:

Condition: Very FineWeight: 16.3g Diameter:29.1mm 1

1051 Byzantine Coins AE, 7th - 13th Centuries. Reference: Condition: Very FineWeight: 8.7g Diameter:23.8mm