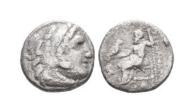

28 MACEDONIAN KINGDOM. Alexander III the Great (336-323 BC). AR Reference: Condition: Very FineWeight: 4.1g Diameter: 17mm

29 MACEDONIAN KINGDOM. Alexander III the Great (336-323 BC). AR Condition: FineWeight: Reference: Very 3.9q Diameter:17.3mm