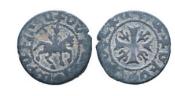

26 Cilicia, Tarsos, Stater struck under Satrap Mazaios, ca. 361-334 BC; AR Reference: Condition: Very FineWeight: 10.9g Diameter: 25mm

PAMPHYLIA, Aspendos. Circa 380/75-330/25 BC. AR Stater

27 Reference: Condition: Very FineWeight: 10.8g Diameter:21.3mm 1