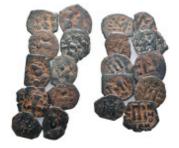

 Lot of Siver obols Circa, 6th - 5th Century BC. Reference: Condition: Very FineWeight: Lot Diameter: Lot

 Lot of Siver obols Circa, 6th - 5th Century BC. Reference: Condition: Very FineWeight: Lot Diameter: Lot

 Lot of Siver obols Circa, 6th - 5th Century BC. Reference: Condition: Very FineWeight: Lot Diameter: Lot

- **19** THRACE. Byzantion. Ar. (Circa 387/6-340 BC). Condition: Very FineWeight: 2.5g Diameter:13.6mm