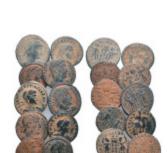

Roman Imperial Coins, 1st - 4th Century AD. Reference:

720 Condition: Very FineWeight: 8.7g Diameter:26.1mm

Roman Imperial Coins, 1st - 4th Century AD. Reference: 721 Condition: Very FineWeight: 10.9g Diameter:26mm