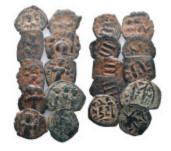

Lot of 5 pieces of AR Hacksilber. Includes: Ingots of various shapes and weights. Circa, 6th - 5th Century BC. Reference: Condition: Very FineWeight: Lot Diameter: Lot

**9** Lot of 10 pieces of AR Hacksilber. Includes: Ingots of various shapes and weights. Circa, 6th - 5th Century BC. Reference: Condition: Very FineWeight: Lot Diameter: Lot