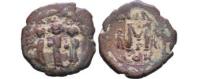

1

23 THRACE. Byzantion. Ar. (Circa 387/6-340 BC). Condition: Very FineWeight: 2.4g Diameter: 12.7mm

1

1

1

1

24 THRACE. Byzantion. Ar. (Circa 387/6-340 BC). Condition: Very FineWeight: 2.5g Diameter: 12.6mm

25 Lot of 5 THRACE. Byzantion. Ar. (Circa 387/6-340 BC). Condition: Very FineWeight: Diameter: