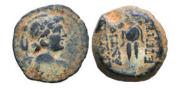

THRACE. Byzantion. Ar. (Circa 387/6-340 BC). Condition: Very FineWeight: 2.4g Diameter:12.8mm

THRACE. Byzantion. Ar. (Circa 387/6-340 BC). Condition: Very FineWeight: 2.3g Diameter: 14.4mm

22 THRACE. Byzantion. Ar. (Circa 387/6-340 BC). Condition: Very FineWeight: 2.3g Diameter: 12.8mm