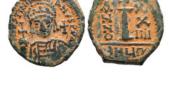

1

Roman Provincial Coins, Ae Reference: Condition: Very 399 FineWeight: 19.5g Diameter: 32.4mm

401 Roman Provincial Coins, Ae Reference: Condition: Very FineWeight: 18g Diameter:31.5mm

1

402 Roman Provincial Coins, Ae Reference: Condition: Very FineWeight: 12.6g Diameter:27.2mm

1

403 Roman Provincial Coins, Ae Reference: Condition: Very FineWeight: 14.6g Diameter:33.1mm

1

1

1

404 Roman Provincial Coins, Ae Reference: Condition: Very FineWeight: 10.4g Diameter:23.8mm

405 Roman Provincial Coins, Ae Reference: Condition: Very FineWeight: 8.7g Diameter:26.2mm