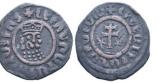

 Lot of Siver obols Circa, 6th - 5th Century BC. Reference: Condition: Very FineWeight: Lot Diameter: Lot

- **19** THRACE. Byzantion. Ar. (Circa 387/6-340 BC). Condition: Very FineWeight: 2.5g Diameter:13.6mm