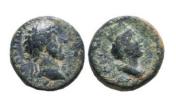

Roman Provincial Coins, Ae. Reference: Condition: Very FineWeight: 2.9g Diameter:16.3mm

**539** Roman Provincial Coins, Ae. Reference: Condition: Very FineWeight: 4.6g Diameter: 16.4mm

FineWeight: 4.1g Diameter: 18.8mm