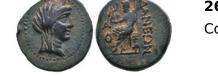

THRACE. Byzantion. Ar. (Circa 387/6-340 BC). Condition: Very FineWeight: 2.4g Diameter:12.8mm

THRACE. Byzantion. Ar. (Circa 387/6-340 BC). Condition: Very FineWeight: 2.3g Diameter: 14.4mm

22 THRACE. Byzantion. Ar. (Circa 387/6-340 BC). Condition: Very FineWeight: 2.3g Diameter: 12.8mm