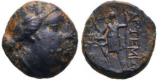

 Lot of Siver obols Circa, 6th - 5th Century BC. Reference: Condition: Very FineWeight: Lot Diameter: Lot

- **19** THRACE. Byzantion. Ar. (Circa 387/6-340 BC). Condition: Very FineWeight: 2.5g Diameter:13.6mm