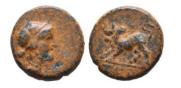

 Lot of Siver obols Circa, 6th - 5th Century BC. Reference: Condition: Very FineWeight: Lot Diameter: Lot

- **19** THRACE. Byzantion. Ar. (Circa 387/6-340 BC). Condition: Very FineWeight: 2.5g Diameter:13.6mm