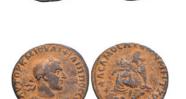

1

Roman Provincial Coins, Ae Reference: Condition: Very 399 FineWeight: 19.5g Diameter: 32.4mm

401 Roman Provincial Coins, Ae Reference: Condition: Very FineWeight: 18g Diameter:31.5mm

1

402 Roman Provincial Coins, Ae Reference: Condition: Very FineWeight: 12.6g Diameter:27.2mm

1

403 Roman Provincial Coins, Ae Reference: Condition: Very FineWeight: 14.6g Diameter:33.1mm

1

1

1

404 Roman Provincial Coins, Ae Reference: Condition: Very FineWeight: 10.4g Diameter:23.8mm

405 Roman Provincial Coins, Ae Reference: Condition: Very FineWeight: 8.7g Diameter:26.2mm