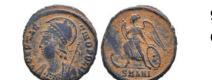

 Lot of Siver obols Circa, 6th - 5th Century BC. Reference: Condition: Very FineWeight: Lot Diameter: Lot

- **19** THRACE. Byzantion. Ar. (Circa 387/6-340 BC). Condition: Very FineWeight: 2.5g Diameter:13.6mm

THRACE. Byzantion. Ar. (Circa 387/6-340 BC). Condition: Very FineWeight: 2.4g Diameter:12.8mm

THRACE. Byzantion. Ar. (Circa 387/6-340 BC). Condition: Very FineWeight: 2.3g Diameter: 14.4mm

22 THRACE. Byzantion. Ar. (Circa 387/6-340 BC). Condition: Very FineWeight: 2.3g Diameter: 12.8mm