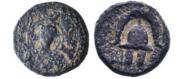

1

1

1

Greek Silver Coins. 4th - 3rd century B.C. AR Reference: 82 Condition: Very FineWeight: 15.4g Diameter: 28mm

**83** Greek Coins. 4th - 3rd century B.C. AE Reference: Condition: Very FineWeight: 5.1g Diameter: 16.3mm