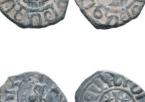

6mm 1

Armenian Coins AR, 11th - 13th Centuries. Reference: 1198 Condition: Very FineWeight: 0.6g Diameter:12.5mm











1199 Armenian Coins AE, 11th - 13th Centuries. Reference: Condition: Very FineWeight: 4g Diameter:24.2mm

1

1200 Armenian Coins AE, 11th - 13th Centuries. Reference: Condition: Very FineWeight: 3.1g Diameter:22.6mm

1

1

1201 Armenian Coins AE, 11th - 13th Centuries. Reference: Condition: Very FineWeight: 2.9g Diameter:22.5mm

1202 Armenian Coins AE, 11th - 13th Centuries. Reference: Condition: Very FineWeight: 7g Diameter:26mm

1



- Armenian Coins AE, 11th 13th Centuries. Reference: Condition: Very FineWeight: 3.6g Diameter:21mm
  - 1

1204 Armenian Coins AE, 11th - 13th Centuries. Reference: Condition: Very FineWeight: 3.6g Diameter:22.2mm 1





















1206 Armenian Coins AE, 11th - 13th Centuries. Reference: Condition: Very FineWeight: 2.3g Diameter:14.5mm

1

Armenian Coins AE, 11th - 13th Centuries. Reference: 1207 Condition: Very FineWeight: 0.8g Diameter:11.5mm

1

1

Armenian Coins AE, 11th - 13th Centuries. Reference: 1208 Condition: Very FineWeight: 7.5g Diameter:28.5mm

Armenian Coins AE, 11th - 13th Centuries. Reference: 1209 Condition: Very FineWeight: 1.9g Diameter:19mm

1

1

1210 Armenian Coins AE, 11th - 13th Centuries. Reference: Condition: Very FineWeight: 6.7g Diameter:28.2mm

Armenian Coins AE, 11th - 13th Centuries. Reference:

Condition: Very FineWeight: 3.4g Diameter:20.6mm 1













Armenian Coins AE, 11th - 13th Centuries. Reference: Condition: Very FineWeight: 2.1g Diameter:17.8mm



 Arab - Byzantine Coin