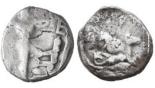

1

23 THRACE. Byzantion. Ar. (Circa 387/6-340 BC). Condition: Very FineWeight: 2.4g Diameter: 12.7mm

1

1

1

1

24 THRACE. Byzantion. Ar. (Circa 387/6-340 BC). Condition: Very FineWeight: 2.5g Diameter: 12.6mm

25 Lot of 5 THRACE. Byzantion. Ar. (Circa 387/6-340 BC). Condition: Very FineWeight: Diameter: