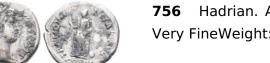

Very FineWeight: 2.5g Diameter:17.1mm 1

Hadrian. A.D. 117-138. AR denarius Reference: Condition:

Hadrian. A.D. 117-138. AR denarius Reference: Condition: 753 Very FineWeight: 2.7g Diameter:18.4mm

1

1

1

Very FineWeight: 3g Diameter:16.6mm

750 Hadrian. A.D. 117-138. AR denarius Reference: Condition:

- Hadrian. A.D. 117-138. AR denarius Reference: Condition: 754 Very FineWeight: 2.8g Diameter:19mm
  - 1
- Hadrian, A.D. 117-138, AR denarius Reference: Condition: 755 Very FineWeight: 2.3g Diameter:17.6mm 1