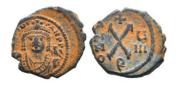

THRACE. Byzantion. Ar. (Circa 387/6-340 BC). Condition: Very FineWeight: 2.4g Diameter:12.8mm

THRACE. Byzantion. Ar. (Circa 387/6-340 BC). Condition: Very FineWeight: 2.3g Diameter: 14.4mm

22 THRACE. Byzantion. Ar. (Circa 387/6-340 BC). Condition: Very FineWeight: 2.3g Diameter: 12.8mm