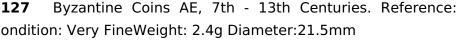

 Greek Coins. 4th - 3rd century B.C. AE Reference: Condition: Very FineWeight: 7.2g Diameter:22.1mm

Greek Coins. 4th - 3rd century B.C. AE Reference: Condition: Very FineWeight: 7.5g Diameter:21.4mm

127 Greek Coins. 4th - 3rd century B.C. AE Reference: Condition: Very FineWeight: 7.4g Diameter:21mm