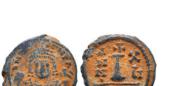

1

23 THRACE. Byzantion. Ar. (Circa 387/6-340 BC). Condition: Very FineWeight: 2.4g Diameter: 12.7mm

1

1

1

1

24 THRACE. Byzantion. Ar. (Circa 387/6-340 BC). Condition: Very FineWeight: 2.5g Diameter: 12.6mm

25 Lot of 5 THRACE. Byzantion. Ar. (Circa 387/6-340 BC). Condition: Very FineWeight: Diameter: