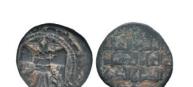

26 Cilicia, Tarsos, Stater struck under Satrap Mazaios, ca. 361-334 BC; AR Reference: Condition: Very FineWeight: 10.9g Diameter: 25mm

PAMPHYLIA, Aspendos. Circa 380/75-330/25 BC. AR Stater

27 Reference: Condition: Very FineWeight: 10.8g Diameter:21.3mm 1