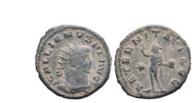

1

**717** Antoninus Pius AD 138-161. Rome. Sestertius Ae. Condition: Very FineWeight: 28.7g Diameter:33.4mm

716

**718** NERO (54-68), AE contorniate, Reference: Condition: Very

**719** Severus Alexander, A.D. 222-235, AE sestertius Reference: Condition: Very FineWeight: 19.3g Diameter:29.1mm