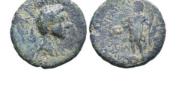

 Lot of Siver obols Circa, 6th - 5th Century BC. Reference: Condition: Very FineWeight: Lot Diameter: Lot

- **19** THRACE. Byzantion. Ar. (Circa 387/6-340 BC). Condition: Very FineWeight: 2.5g Diameter:13.6mm

THRACE. Byzantion. Ar. (Circa 387/6-340 BC). Condition: Very FineWeight: 2.4g Diameter:12.8mm

THRACE. Byzantion. Ar. (Circa 387/6-340 BC). Condition: Very FineWeight: 2.3g Diameter: 14.4mm

22 THRACE. Byzantion. Ar. (Circa 387/6-340 BC). Condition: Very FineWeight: 2.3g Diameter: 12.8mm