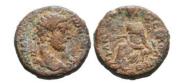

THRACE. Byzantion. Ar. (Circa 387/6-340 BC). Condition: Very FineWeight: 2.4g Diameter:12.8mm

THRACE. Byzantion. Ar. (Circa 387/6-340 BC). Condition: Very FineWeight: 2.3g Diameter: 14.4mm

22 THRACE. Byzantion. Ar. (Circa 387/6-340 BC). Condition: Very FineWeight: 2.3g Diameter: 12.8mm