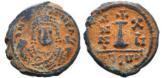

26 Cilicia, Tarsos, Stater struck under Satrap Mazaios, ca. 361-334 BC; AR Reference: Condition: Very FineWeight: 10.9g Diameter: 25mm

PAMPHYLIA, Aspendos. Circa 380/75-330/25 BC. AR Stater

27 Reference: Condition: Very FineWeight: 10.8g Diameter:21.3mm 1