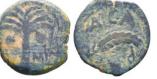

26 Cilicia, Tarsos, Stater struck under Satrap Mazaios, ca. 361-334 BC; AR Reference: Condition: Very FineWeight: 10.9g Diameter: 25mm

PAMPHYLIA, Aspendos. Circa 380/75-330/25 BC. AR Stater

27 Reference: Condition: Very FineWeight: 10.8g Diameter:21.3mm 1