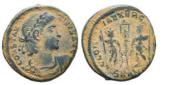

24). Æ Follis Reference: Condition: Very 986 FineWeight: 3.1g Diameter: 19.2mm

1

987 Faustina I, Wife of Antonius Pius (circa 138-139 AD). Rome Reference: Condition: Very FineWeight: 2.9g Diameter: 19.7mm 1

988 Constans. A.D. 337-350. AE follis Reference: Condition: Very FineWeight: 4.3g Diameter:19.2mm















FineWeight: 3.5g Diameter:19.1mm

FineWeight: 2.8g Diameter: 18.6mm

Licinius I (308-324). Æ Follis Reference: Condition: Very

Licinius I (308-324). Æ Follis Reference: Condition: Very



Constantius II. A.D. 337-361. AE Reference: Condition: Very FineWeight: 1.8g Diameter:15.5mm

**994** Constantius II. A.D. 337-361. AE Reference: Condition: Very FineWeight: 1.5g Diameter:15mm

Arcadius. A.D. 383-408. AE Reference: Condition: Very FineWeight: 2.5g Diameter:17mm















996 Arcadius. A.D. 383-408. AE Reference: Condition: Very FineWeight: 1.9g Diameter: 17.6mm

1

997 Gratian. A.D. 367-383. AE Reference: Condition: Very FineWeight: 2.1g Diameter:17.1mm

1

998 Gratian. A.D. 367-383. AE Reference: Condition: Very FineWeight: 2.9g Diameter: 18.6mm

999 Valentinian I. A.D. 364-375. AE Reference: Condition: Very FineWeight: 2.7g Diameter:18.1mm

1

1

FineWeight: 2.1g Diameter: 16.6mm 1

Gratian. A.D. 367-383. AE Reference: Condition: Very

1001 Gratian. A.D. 367-383. AE Reference: Condition: Very FineWeight: 2.9g Diameter:18mm

1

1002 Theodosius I. A.D. 379-395. AE Reference: Condition: Very FineWeight: 2.3g Diameter:19.2mm

















Theodosius I. A.D. 379-395. AE Reference: Condition: Very FineWeight: 2.5g Diameter:18mm

Theodosius I. A.D. 379