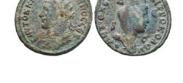

 Lot of Siver obols Circa, 6th - 5th Century BC. Reference: Condition: Very FineWeight: Lot Diameter: Lot

- **19** THRACE. Byzantion. Ar. (Circa 387/6-340 BC). Condition: Very FineWeight: 2.5g Diameter:13.6mm

THRACE. Byzantion. Ar. (Circa 387/6-340 BC). Condition: Very FineWeight: 2.4g Diameter:12.8mm

THRACE. Byzantion. Ar. (Circa 387/6-340 BC). Condition: Very FineWeight: 2.3g Diameter: 14.4mm

22 THRACE. Byzantion. Ar. (Circa 387/6-340 BC). Condition: Very FineWeight: 2.3g Diameter: 12.8mm