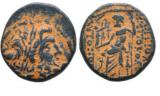

**99** Greek Coins. 4th - 3rd century B.C. AE Reference: Condition: Very FineWeight: 1.4g Diameter: 12.6mm

1

100 Greek Coins. 4th - 3rd century B.C. AE Reference: Condition: Very FineWeight: 1.2g Diameter:11.1mm