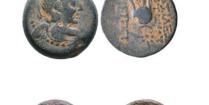

26 Cilicia, Tarsos, Stater struck under Satrap Mazaios, ca. 361-334 BC; AR Reference: Condition: Very FineWeight: 10.9g Diameter: 25mm

PAMPHYLIA, Aspendos. Circa 380/75-330/25 BC. AR Stater

27 Reference: Condition: Very FineWeight: 10.8g Diameter:21.3mm 1

28 MACEDONIAN KINGDOM. Alexander III the Great (336-323 BC). AR Reference: Condition: Very FineWeight: 4.1g Diameter: 17mm

29 MACEDONIAN KINGDOM. Alexander III the Great (336-323 BC). AR Condition: FineWeight: Reference: Very 3.9q Diameter:17.3mm