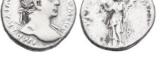

**767** Trajan. A.D. 98-117. AR denarius Reference: Condition: Very FineWeight: 2.8g Diameter:19.1mm

Trajan. A.D. 98-117. AR denarius Reference: Condition: Very FineWeight: 3.3g Diameter:18.4mm

Trajan. A.D. 98-117. AR denarius Reference: Condition: Very FineWeight: 2.4g Diameter:17.6mm