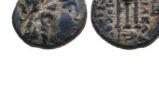

1

1

1

Greek Silver Coins. 4th - 3rd century B.C. AR Reference: 82 Condition: Very FineWeight: 15.4g Diameter: 28mm

**83** Greek Coins. 4th - 3rd century B.C. AE Reference: Condition: Very FineWeight: 5.1g Diameter: 16.3mm

**84** Greek Coins. 4th - 3rd century B.C. AE Reference: Condition: Very FineWeight: 6.7g Diameter:17mm

 Greek Coins. 4th - 3rd century B.C. AE Reference: Condition: Very FineWeight: 4.7g Diameter: 20.8mm