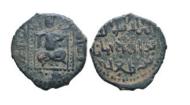

 Lot of Siver obols Circa, 6th - 5th Century BC. Reference: Condition: Very FineWeight: Lot Diameter: Lot

- **19** THRACE. Byzantion. Ar. (Circa 387/6-340 BC). Condition: Very FineWeight: 2.5g Diameter:13.6mm

THRACE. Byzantion. Ar. (Circa 387/6-340 BC). Condition: Very FineWeight: 2.4g Diameter:12.8mm

THRACE. Byzantion. Ar. (Circa 387/6-340 BC). Condition: Very FineWeight: 2.3g Diameter: 14.4mm

22 THRACE. Byzantion. Ar. (Circa 387/6-340 BC). Condition: Very FineWeight: 2.3g Diameter: 12.8mm