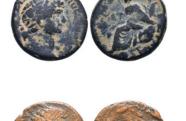

Roman Provincial Coins, Ae. Reference: Condition: Very FineWeight: 2.9g Diameter:16.3mm

**539** Roman Provincial Coins, Ae. Reference: Condition: Very FineWeight: 4.6g Diameter: 16.4mm

FineWeight: 4.1g Diameter: 18.8mm