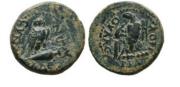

1

Roman Provincial Coins, Ae Reference: Condition: Very 399 FineWeight: 19.5g Diameter: 32.4mm

401 Roman Provincial Coins, Ae Reference: Condition: Very FineWeight: 18g Diameter:31.5mm

1

402 Roman Provincial Coins, Ae Reference: Condition: Very FineWeight: 12.6g Diameter:27.2mm

1

403 Roman Provincial Coins, Ae Reference: Condition: Very FineWeight: 14.6g Diameter:33.1mm

1

1

1

404 Roman Provincial Coins, Ae Reference: Condition: Very FineWeight: 10.4g Diameter:23.8mm

405 Roman Provincial Coins, Ae Reference: Condition: Very FineWeight: 8.7g Diameter:26.2mm