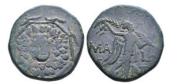

 Lot of Siver obols Circa, 6th - 5th Century BC. Reference: Condition: Very FineWeight: Lot Diameter: Lot

- **19** THRACE. Byzantion. Ar. (Circa 387/6-340 BC). Condition: Very FineWeight: 2.5g Diameter:13.6mm