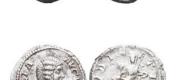

 Lot of Siver obols Circa, 6th - 5th Century BC. Reference: Condition: Very FineWeight: Lot Diameter: Lot

 Lot of Siver obols Circa, 6th - 5th Century BC. Reference: Condition: Very FineWeight: Lot Diameter: Lot

 Lot of Siver obols Circa, 6th - 5th Century BC. Reference: Condition: Very FineWeight: Lot Diameter: Lot

- **19** THRACE. Byzantion. Ar. (Circa 387/6-340 BC). Condition: Very FineWeight: 2.5g Diameter:13.6mm