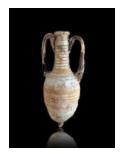

THRACE. Byzantion. Ar. (Circa 387/6-340 BC). Condition: Very FineWeight: 2.4g Diameter:12.8mm

THRACE. Byzantion. Ar. (Circa 387/6-340 BC). Condition: Very FineWeight: 2.3g Diameter: 14.4mm

22 THRACE. Byzantion. Ar. (Circa 387/6-340 BC). Condition: Very FineWeight: 2.3g Diameter: 12.8mm