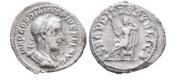

Gordian III. A.D. 238-244. AR antoninianus Reference: Condition: Very FineWeight: 4.3g Diameter:21.4mm

Gordian III. A.D. 238-244. AR antoninianus Reference:

Roman Imperial Coins Reference: Condition: Very

Condition: Very FineWeight: 4g Diameter:21mm

FineWeight: 3.2g Diameter: 19.6mm

- Roman Imperial Coins Reference: Condition: Very FineWeight: 2.9g Diameter:19.2mm

  - Roman Imperial Coins Reference: Condition: Very FineWeight: 2.7g Diameter:23.2mm