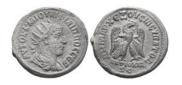

FineWeight: 2.3g Diameter: 15.6mm

Roman Provincial Coins, Ae. Reference: Condition: Very

1

1

695

- 697 Roman Provincial Coins, AR. Reference: Condition: Very FineWeight: 12.1g Diameter:26mm

1

698 Roman Provincial Coins, AR. Reference: Condition: Very FineWeight: 11.5g Diameter:25.8mm

1

699 Roman Provincial Coins, AR. Reference: Condition: Very FineWeight: 11.2g Diameter:27.4mm

Roman Provincial Coins, AR. Reference: Condition: Very 700 FineWeight: 10.9g Diameter:26.4mm

1

Roman Provincial Coins, AR. Reference: Condition: Very FineWeight: 10.2g Diameter:25.5mm