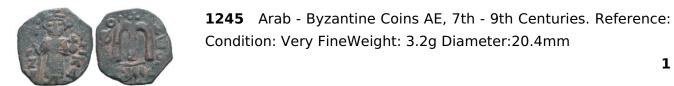

 Lot of Siver obols Circa, 6th - 5th Century BC. Reference: Condition: Very FineWeight: Lot Diameter: Lot

- **19** THRACE. Byzantion. Ar. (Circa 387/6-340 BC). Condition: Very FineWeight: 2.5g Diameter:13.6mm

THRACE. Byzantion. Ar. (Circa 387/6-340 BC). Condition: Very FineWeight: 2.4g Diameter:12.8mm

THRACE. Byzantion. Ar. (Circa 387/6-340 BC). Condition: Very FineWeight: 2.3g Diameter: 14.4mm

22 THRACE. Byzantion. Ar. (Circa 387/6-340 BC). Condition: Very FineWeight: 2.3g Diameter: 12.8mm