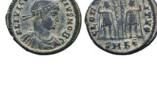

D. 317-337. AE Reference: Condition: Very FineWeight: 3.5g Diameter: 17.6mm

1

1

Constantine II. As Caesar, A.D. 317-337. AE Reference: 977 Condition: Very FineWeight: 3.1g Diameter: 17.5mm

978 Constantine II. As Caesar, A.D. 317-337. AE Reference: Condition: Very FineWeight: 2.6g Diameter: 19.0mm

1

1

Constantine II. As Caesar, A.D. 317-337. AE Reference: 979 Condition: Very FineWeight: 2.1g Diameter: 17.2mm

Constantine II. As Caesar, A.D. 317-337. AE Reference: 980

Condition: Very FineWeight: 3.0g Diameter: 16.4mm

1

Licinius I (308-324). Æ Follis. Thessalonica, c. AD 319. 981 Laureate and cuirassed bust r. R/ Sol, raising r. hand and holding globe in I., standing slightly I. in centre of plan of Roman camp; RIC VII 68. Rar Condition: Very FineWeight: 2.9q Diameter:18.8mm











983 Licinius I (308-324). Æ Follis Reference: Condition: Very FineWeight: 2.9g Diameter: 19.8mm

1

984 Licinius I (308-324). Æ Follis Reference: Condition: Very FineWeight: 2.7g Diameter:20mm

Licinius I (308-324). Æ Follis Reference: Condition: Very 985 FineWeight: 3.9g Diameter:19mm

1

1

Licinius I (308-324). Æ Follis Reference: Condition: Very 986 FineWeight: 3.1g Diameter: 19.2mm

1

987 Faustina I, Wife of Antonius Pius (circa 138-139 AD). Rome Reference: Condition: Very FineWeight: 2.9g Diameter: 19.7mm 1

988 Constans. A.D. 337-350. AE follis Reference: Condition: Very FineWeight: 4.3g Diameter:19.2mm















FineWeight: 3.5g Diameter:19.1mm

FineWeight: 2.8g Diameter: 18.6mm

Licinius I (308-324). Æ Follis Reference: Condition: Very

Licinius I (308-324). Æ Follis Ref