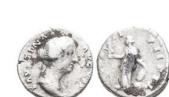

**798** Caracalla. A.D. 198-217. AR denarius Reference: Condition: Very FineWeight: 2.8g Diameter: 19.4mm

799 Caracalla. A.D. 198-217. AR denarius Reference: Condition: Very FineWeight: 2.1g Diameter:18.3mm