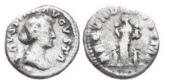

**798** Caracalla. A.D. 198-217. AR denarius Reference: Condition: Very FineWeight: 2.8g Diameter: 19.4mm

799 Caracalla. A.D. 198-217. AR denarius Reference: Condition: Very FineWeight: 2.1g Diameter:18.3mm