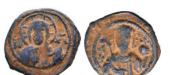

 Greek Coins. 4th - 3rd century B.C. AE Reference: Condition: Very FineWeight: 7.2g Diameter:22.1mm

Greek Coins. 4th - 3rd century B.C. AE Reference: Condition: Very FineWeight: 7.5g Diameter:21.4mm

127 Greek Coins. 4th - 3rd century B.C. AE Reference: Condition: Very FineWeight: 7.4g Diameter:21mm