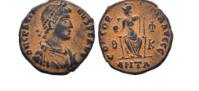

 Lot of Siver obols Circa, 6th - 5th Century BC. Reference: Condition: Very FineWeight: Lot Diameter: Lot

- **19** THRACE. Byzantion. Ar. (Circa 387/6-340 BC). Condition: Very FineWeight: 2.5g Diameter:13.6mm

THRACE. Byzantion. Ar. (Circa 387/6-340 BC). Condition: Very FineWeight: 2.4g Diameter:12.8mm

THRACE. Byzantion. Ar. (Circa 387/6-340 BC). Condition: Very FineWeight: 2.3g Diameter: 14.4mm

22 THRACE. Byzantion. Ar. (Circa 387/6-340 BC). Condition: Very FineWeight: 2.3g Diameter: 12.8mm