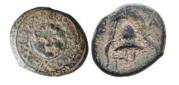

1

1

1

Greek Silver Coins. 4th - 3rd century B.C. AR Reference: 82 Condition: Very FineWeight: 15.4g Diameter: 28mm

**83** Greek Coins. 4th - 3rd century B.C. AE Reference: Condition: Very FineWeight: 5.1g Diameter: 16.3mm