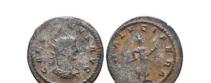

Roman Imperial Coins, 1st - 4th Century AD. Reference:

720 Condition: Very FineWeight: 8.7g Diameter:26.1mm

Roman Imperial Coins, 1st - 4th Century AD. Reference: 721 Condition: Very FineWeight: 10.9g Diameter:26mm