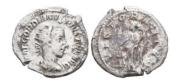

Gordian III. A.D. 238-244. AR antoninianus Reference: Condition: Very FineWeight: 4.3g Diameter:21.4mm

Gordian III. A.D. 238-244. AR antoninianus Reference:

Roman Imperial Coins Reference: Condition: Very

Condition: Very FineWeight: 4g Diameter:21mm

FineWeight: 3.2g Diameter: 19.6mm

- Roman Imperial Coins Reference: Condition: Very FineWeight: 2.9g Diameter:19.2mm

  - Roman Imperial Coins Reference: Condition: Very FineWeight: 2.7g Diameter:23.2mm