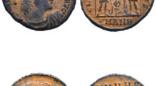

Roman Imperial Coins, 1st - 4th Century AD. Reference:

720 Condition: Very FineWeight: 8.7g Diameter:26.1mm

Roman Imperial Coins, 1st - 4th Century AD. Reference: 721 Condition: Very FineWeight: 10.9g Diameter:26mm