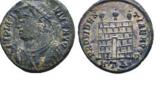

(308-324). Æ Follis Reference: Condition: Very 986 FineWeight: 3.1g Diameter: 19.2mm

1

987 Faustina I, Wife of Antonius Pius (circa 138-139 AD). Rome Reference: Condition: Very FineWeight: 2.9g Diameter: 19.7mm 1

988 Constans. A.D. 337-350. AE follis Reference: Condition: Very FineWeight: 4.3g Diameter:19.2mm















FineWeight: 3.5g Diameter:19.1mm

FineWeight: 2.8g Diameter: 18.6mm

Licinius I (308-324). Æ Follis Reference: Condition: Very

Licinius I (308-324). Æ Follis Reference: Condition: Very



Constantius II. A.D. 337-361. AE Reference: Condition: Very FineWeight: 1.8g Diameter:15.5mm

**994** Constantius II. A.D. 337-361. AE Reference: Condition: Very FineWeight: 1.5g Diameter:15mm

Arcadius. A.D. 383-408. AE Reference: Condition: Very FineWeight: 2.5g Diameter:17mm















996 Arcadius. A.D. 383-408. AE Reference: Condition: Very FineWeight: 1.9g Diameter: 17.6mm

1

997 Gratian. A.D. 367-383. AE Reference: Condition: Very FineWeight: 2.1g Diameter:17.1mm

1

998 Gratian. A.D. 367-383. AE Reference: Condition: Very FineWeight: 2.9g Diameter: 18.6mm

999 Valentinian I. A.D. 364-375. AE Reference: Condition: Very FineWeight: 2.7g Diameter:18.1mm

1

1

FineWeight: 2.1g Diameter: 16.6mm 1

Gratian. A.D. 367-383. AE Reference: Condition: Very

1001 Gratian. A.D. 367-383. AE Reference: Condition: Very FineWeight: 2.9g Diameter:18mm

1

1002 Theodosius I. A.D. 379-395. AE Reference: Condition: Very FineWeight: 2.3g Diameter:19.2mm

















Theodosius I. A.D. 379-395. AE Reference: Condition: Very FineWeight: 2.5g Diameter:18mm

Theodosius I. A.