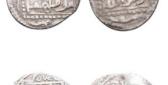

15th Centuries. Reference:

Condition: Very FineWeight: 3g Diameter:23.3mm















1277 Islamic Coins Ar, 7th - 15th Centuries. Reference: Condition: Very FineWeight: 3g Diameter:22.6mm

1

1278 Islamic Coins Ar, 7th - 15th Centuries. Reference: Condition: Very FineWeight: 1.1g Diameter:15.5mm

1

1

Islamic Coins Ar, 7th - 15th Centuries. Reference: 1279 Condition: Very FineWeight: 1.8g Diameter:16mm

Islamic Coins Ar, 7th - 15th Centuries. Reference: 1280 Condition: Very FineWeight: 1.6g Diameter: 18.6mm

1

1

Islamic Coins Ar, 7th - 15th Centuries. Reference: 1281 Condition: Very FineWeight: 1.7g Diameter:19.1mm

Islamic Coins Ar, 7th - 15th Centuries. Reference: 1282

Islamic Coins Ar, 7th - 15th Centuries. Reference:

Condition: Very FineWeight: 1.6g Diameter:19.8mm 1















1284 Islamic Coins Ar, 7th - 15th Centuries. Reference: Condition: Very FineWeight: 2.9g Diameter: 26.2mm

1

1285 Islamic Coins Ar, 7th - 15th Centuries. Reference: Condition: Very FineWeight: 2.9g Diameter: 25.6mm

1

1

1286 Islamic Coins Ar, 7th - 15th Centuries. Reference: Condition: Very FineWeight: 2.9g Diameter: 29.4mm

Islamic Coins Ar, 7th - 15th Centuries. Reference: 1287 Condition: Very FineWeight: 2.8g Diameter: 28.8mm

1

1

1288 Islamic Coins Ar, 7th - 15th Centuries. Reference: Condition: Very FineWeight: 2.4g Diameter:26mm

Islamic Coins Ar, 7th - 15th Centuries. Reference: 1289

Condition: Very FineWeight: 2.8g Diameter:25.2mm

1290 Islamic Coins Ar, 7th - 15th Centuries. Reference: Condition: Very FineWeight: 2.9g Diameter:29mm











1291 Islamic Coins Ar, 7