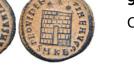

Diameter:24mm

1

904 Constantine I. A.D. 307/10-337. AE follis Reference: Condition: Very FineWeight: 3.2g Diameter:24.1mm

















Constantine I. A.D. 307/10-337. AE follis Reference: 906 Condition: Very FineWeight: 1.8g Diameter:17.8mm

1

Constantine I. A.D. 307/10-337. AE follis Reference: 907 Condition: Very FineWeight: 2.9g Diameter:19mm

Constantine I. A.D. 307/10-337. AE follis Reference: 908 Condition: Very FineWeight: 2.4g Diameter:19.4mm

1

1

1

1

909 Constantine I. A.D. 307/10-337. AE follis Reference: Condition: Very FineWeight: 3.1g Diameter:19.2mm

Constantine I. A.D. 307/10-337. AE follis Reference: Condition: Very FineWeight: 2.8g Diameter: 18.5mm

Domitian, A.D. 81-96, AR denarius Reference: Condition: 911 Very FineWeight: 3.5g Diameter:19.5mm























Septimius Severus. A.D. 193-211. AR denarius Reference: Condition: Very FineWeight: 3.3g Diameter:17mm



- Septimius Severus. A.D. 193-211. AR denarius Reference: Condition: Very FineWeight: 3.1g Diameter:16.2mm





Constantine I. A.D. 307/10-337. AE follis Reference: Condition: Very FineWeight: 2.8g Diameter:18mm



- Constantine I. A.D. 307/10-337. AE follis Reference: Condition: Very FineWeight: 2.1g Diameter:16mm



 Constantine I. A.D. 307/10-337. AE follis Reference: Condition: Very FineWeight: 2.6g Diameter:17.1mm

919 Constantine I. A.D. 307/10-337. AE follis Reference: Condition: Very FineWeight: 2.7g Diameter:18.2mm

1

Constantine I. A.D. 307/10-337. AE follis Reference: 920 Condition: Very FineWeight: 1.5g Diameter: 15.5mm

1

1

Constantine I. A.D. 307/10-337. AE fol