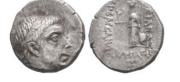

Greek Silver Coins. 4th - 3rd century B.C. AR Reference:

Greek Silver Coins. 4th - 3rd century B.C. AR Reference: 65 Condition: Very FineWeight: 2.7g Diameter:17.5mm

1

1

1

66 Greek Silver Coins. 4th - 3rd century B.C. AR Reference: Condition: Very FineWeight: 5.8g Diameter: 18.7mm