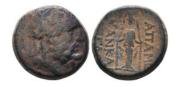

26 Cilicia, Tarsos, Stater struck under Satrap Mazaios, ca. 361-334 BC; AR Reference: Condition: Very FineWeight: 10.9g Diameter: 25mm

PAMPHYLIA, Aspendos. Circa 380/75-330/25 BC. AR Stater

27 Reference: Condition: Very FineWeight: 10.8g Diameter:21.3mm 1

28 MACEDONIAN KINGDOM. Alexander III the Great (336-323 BC). AR Reference: Condition: Very FineWeight: 4.1g Diameter: 17mm

29 MACEDONIAN KINGDOM. Alexander III the Great (336-323 BC). AR Condition: FineWeight: Reference: Very 3.9q Diameter:17.3mm