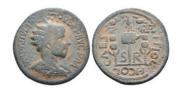

Roman Provincial Coins, Ae. Reference: Condition: Very 632 FineWeight: 4.8g Diameter: 20.5mm

1

Roman Provincial Coins, Ae. Reference: Condition: Very 633 FineWeight: 5.8g Diameter:23mm

634 Roman Provincial Coins, Ae. Reference: Condition: Very FineWeight: 4.8g Diameter:20.6mm

1

1

Roman Provincial Coins, Ae. Reference: Condition: Very FineWeight: 6.2g Diameter:21.6mm

1

1

1

636 Roman Provincial Coins, Ae. Reference: Condition: Very FineWeight: 5.6g Diameter:21mm

|         | Manufactor All |
|---------|----------------|
| PRESSOR | R- Way         |