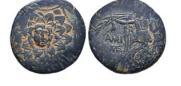

328 Greek Coins. 4th - 3rd century B.C. AE Reference: Condition: Very FineWeight: 5g Diameter:17.4mm

- 329 Greek Coins. 4th - 3rd century B.C. AE Reference: Condition: Very FineWeight: 8.5g Diameter:18.1mm
  - 1