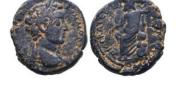

THRACE. Byzantion. Ar. (Circa 387/6-340 BC). Condition: Very FineWeight: 2.4g Diameter:12.8mm

THRACE. Byzantion. Ar. (Circa 387/6-340 BC). Condition: Very FineWeight: 2.3g Diameter: 14.4mm

22 THRACE. Byzantion. Ar. (Circa 387/6-340 BC). Condition: Very FineWeight: 2.3g Diameter: 12.8mm