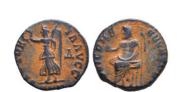

. A.D. 365-366. AE centenionalis Reference:

Condition: Very FineWeight: 3g Diameter:17.2mm 

Valens. A.D. 364-378. AE Reference: Condition: Very FineWeight: 2.5g Diameter: 16.5mm

 Valentinian I. A.D. 364-375. AE Reference: Condition: Very FineWeight: 2.3g Diameter:17.4mm















1

1

**1019** Maximinus II. AD 310-313. Æ Follis. 'Persecution' issue. Antioch mint Reference: Condition: Very FineWeight: 1.4g Diameter:13.8mm

1020 Maximinus II. AD 310-313. Æ Follis. 'Persecution' issue. Antioch mint Reference: Condition: Very FineWeight: 1.4g

Diameter:15.9mm

Aelia Eudoxia. Augusta, A.D. 400-404. AE. Reference: 1021 Condition: Very FineWeight: 3.1g Diameter:16.6mm

- Aelia Eudoxia. Augusta, A.D. 400-404. AE. Reference:
- 1022 Condition: Very FineWeight: 3.3g Diameter:17mm
- 1













Diameter:14.3mm

1018 Maximinus II. AD 310-313. Æ Follis. 'Persecution' issue. Antioch mint Reference: Condition: Very FineWeight: 1.9g

**1017** Delmatius. Caesar, A.D. 335-337. AE Reference: Condition: Very FineWeight: 2.2g Diameter:17.2mm 1

1

**1024** Aelia Flaccilla. Augusta, A.D. 379-386/8. AE Reference: Condition: Very FineWeight: 1g Diameter:12.5mm

1

1025 Helena. Augusta, A.D. 324-328/30. AE Reference: Condition: Very FineWeight: 1.3g Diameter:15.6mm

1

1

1026 Helena. Augusta, A.D. 324-328/30. AE Reference: Condition: Very FineWeight: 2.8g Diameter: 20.1mm

1027 Helena. Augusta, A.D. 324-328/30. AE Reference: Condition: Very FineWeight: 2.5g Diameter: 19.8mm

1

1028 Constans AD 337-350. Ae Reference: Condition: Very

FineWeight: 2.5g Diameter: 15.7mm 1

1029 Magnus Maxi