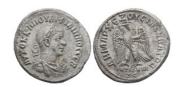

1

699 Roman Provincial Coins, AR. Reference: Condition: Very FineWeight: 11.2g Diameter:27.4mm

Roman Provincial Coins, AR. Reference: Condition: Very 700 FineWeight: 10.9g Diameter:26.4mm

1

Roman Provincial Coins, AR. Reference: Condition: Very FineWeight: 10.2g Diameter:25.5mm