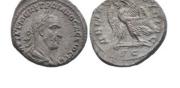

849

Aurelian, A.D. 270-275, AE antoninianus Reference: 851 Condition: Very FineWeight: 3.7g Diameter:22mm

852 Aurelian. A.D. 270-275. AE antoninianus Reference: Condition: Very FineWeight: 4.6g Diameter:22.1mm