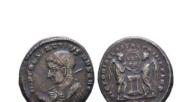

A.D. 317-337. AE Reference: Condition: Very FineWeight: 3.5g Diameter: 17.6mm

1

1

Constantine II. As Caesar, A.D. 317-337. AE Reference: 977 Condition: Very FineWeight: 3.1g Diameter: 17.5mm

978 Constantine II. As Caesar, A.D. 317-337. AE Reference: Condition: Very FineWeight: 2.6g Diameter: 19.0mm

1

1

Constantine II. As Caesar, A.D. 317-337. AE Reference: 979 Condition: Very FineWeight: 2.1g Diameter: 17.2mm

Constantine II. As Caesar, A.D. 317-337. AE Reference: 980

Condition: Very FineWeight: 3.0g Diameter: 16.4mm

1

Licinius I (308-324). Æ Follis. Thessalonica, c. AD 319. 981 Laureate and cuirassed bust r. R/ Sol, raising r. hand and holding globe in I., standing slightly I. in centre of plan of Roman camp; RIC VII 68. Rar Condition: Very FineWeight: 2.9q Diameter:18.8mm











983 Licinius I (308-324). Æ Follis Reference: Condition: Very FineWeight: 2.9g Diameter: 19.8mm

1

984 Licinius I (308-324). Æ Follis Reference: Condition: Very FineWeight: 2.7g Diameter:20mm

Licinius I (308-324). Æ Follis Reference: Condition: Very 985 FineWeight: 3.9g Diameter:19mm

1

1

Licinius I (308-324). Æ Follis Reference: Condition: Very 986 FineWeight: 3.1g Diameter: 19.2mm

1

987 Faustina I, Wife of Antonius Pius (circa 138-139 AD). Rome Reference: Condition: Very FineWeight: 2.9g Diameter: 19.7mm 1

988 Constans. A.D. 337-350. AE follis Reference: Condition: Very FineWeight: 4.3g Diameter:19.2mm















FineWeight: 3.5g Diameter:19.1mm

FineWeight: 2.8g Diameter: 18.6mm

Licinius I (308-324). Æ Follis Reference: Condition: Very

Licinius I (308-324). Æ Follis R