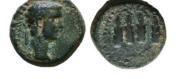

 Lot of Siver obols Circa, 6th - 5th Century BC. Reference: Condition: Very FineWeight: Lot Diameter: Lot

- **19** THRACE. Byzantion. Ar. (Circa 387/6-340 BC). Condition: Very FineWeight: 2.5g Diameter:13.6mm

THRACE. Byzantion. Ar. (Circa 387/6-340 BC). Condition: Very FineWeight: 2.4g Diameter:12.8mm

THRACE. Byzantion. Ar. (Circa 387/6-340 BC). Condition: Very FineWeight: 2.3g Diameter: 14.4mm

22 THRACE. Byzantion. Ar. (Circa 387/6-340 BC). Condition: Very FineWeight: 2.3g Diameter: 12.8mm