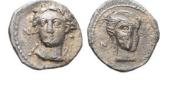

 Lot of Siver obols Circa, 6th - 5th Century BC. Reference: Condition: Very FineWeight: Lot Diameter: Lot

- **19** THRACE. Byzantion. Ar. (Circa 387/6-340 BC). Condition: Very FineWeight: 2.5g Diameter:13.6mm

THRACE. Byzantion. Ar. (Circa 387/6-340 BC). Condition: Very FineWeight: 2.4g Diameter:12.8mm

THRACE. Byzantion. Ar. (Circa 387/6-340 BC). Condition: Very FineWeight: 2.3g Diameter: 14.4mm

22 THRACE. Byzantion. Ar. (Circa 387/6-340 BC). Condition: Very FineWeight: 2.3g Diameter: 12.8mm