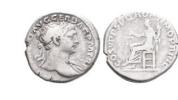

117. AR denarius Reference: Condition: Very FineWeight: 2.5g Diameter: 19.3mm



778 Trajan. A.D. 98-117. AR denarius Reference: Condition: Very FineWeight: 3.1g Diameter:18.3mm 1

779 Trajan. A.D. 98-117. AR denarius Reference: Condition: Very FineWeight: 2.9g Diameter:18.2mm

1

780 Trajan. A.D. 98-117. AR denarius Reference: Condition: Very FineWeight: 2.4g Diameter:18.3mm

781 Trajan. A.D. 98-117. AR denarius Reference: Condition: Very FineWeight: 2.8g Diameter:17.3mm

1

1

**782** Trajan. A.D. 98-117. AR denarius Reference: Condition: Very FineWeight: 2.7g Diameter:19mm

1

783 Trajan. A.D. 98-117. AR denarius Reference: Condition: Very FineWeight: 2.3g Diameter:18.4mm 1

784 Trajan. A.D. 98-117. AR denarius Reference: Condition: Very FineWeight: 2.8g Diameter: 18.6mm



















1

1

1

786 Trajan. A.D. 98-117. AR denarius Reference: Condition: Very FineWeight: 2.7g Diameter:18.5mm

787 Diva Faustina I. Died A.D. 140/1. AR denarius Reference:

Condition: Very FineWeight: 3.2g Diameter:18.7mm

Diva Faustina I. Died A.D. 140/1. AR denarius Reference: 788 Condition: Very FineWeight: 2.8g Diameter:17.3mm

Diva Faustina I. Died A.D. 140/1. AR denarius Reference: 789 Condition: Very FineWeight: 2.8g Diameter:18.4mm

Diva Faustina I. Died A.D. 140/1. AR denarius Reference: 790 Condition: Very FineWeight: 2.7g Diameter:17.7mm

Diva Faustina I. Died A.D. 140/1. AR denarius Reference: 791 Condition: Very FineWeight: 2g Diameter:17.1mm

792 Faustina II. Augusta, A.D. 147-175. AR denarius Reference: Condition: Very FineWeight: 2.9g Diameter:17.8mm

















**793*