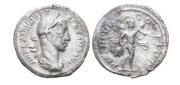

r:18.7mm 1

**798** Caracalla. A.D. 198-217. AR denarius Reference: Condition: Very FineWeight: 2.8g Diameter: 19.4mm

799 Caracalla. A.D. 198-217. AR denarius Reference: Condition: Very FineWeight: 2.1g Diameter:18.3mm

















1

## 

 Caracalla, A.D. 198-217, AR denarius Reference: Condition: Very FineWeight: 3g Diameter:16.9mm



- - Caracalla. A.D. 198-217. AR denarius Reference: Condition: Very FineWeight: 2.7g Diameter: 20.3mm

Caracalla, A.D. 198-217, AR denarius Reference: Condition:

Very FineWeight: 2.8g Diameter:19.5mm

 Caracalla. A.D. 198-217. AR denarius Reference: Condition: Very FineWeight: 2.3g Diameter:19.2mm







Very FineWeight: 2.5g Diameter:18.2mm



 Severus Alexander, A.D. 222-235, AR denarius Reference: Condition: Very FineWeight: 2.4g Diameter: 19.6mm



 Severus Alexander, A.D. 222-235, AR denarius Reference: Condition: Very FineWeight: 2.4g Diameter:19.1mm

Gordian III. A.D. 238-244. AR antoninianus Reference: Condition: Very FineWeight: 2.5g Diameter:18.8mm



Gordian III. A.D. 238-244. AR antoninianus Reference: Condition: Very FineWeight: 2.3g Diameter:19.5mm



- Gordian III. A.D. 238-244. AR antoninianus Reference: Condition: Very FineWeight: 3.3g Diameter:21.1mm
- Gordian III. A.D. 238-244. AR antoninianus Reference: Condition: Very FineWeight: 3.9g Diameter:23.1mm



Gordian III. A.D. 238-244. AR antoninianus Reference: Condition: Very FineWeight: 4.4g Diameter:24mm



Gordian III. A.D. 238-244. AR antoninianus Reference: Condition: Very FineWeight: 3.5g Diameter:23mm



Gordian III. A.D. 238-244. AR antoninianus Reference: Cond