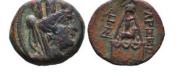

THRACE. Byzantion. Ar. (Circa 387/6-340 BC). Condition: Very FineWeight: 2.4g Diameter:12.8mm

THRACE. Byzantion. Ar. (Circa 387/6-340 BC). Condition: Very FineWeight: 2.3g Diameter: 14.4mm

22 THRACE. Byzantion. Ar. (Circa 387/6-340 BC). Condition: Very FineWeight: 2.3g Diameter: 12.8mm