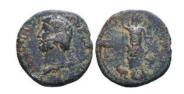

THRACE. Byzantion. Ar. (Circa 387/6-340 BC). Condition: Very FineWeight: 2.4g Diameter:12.8mm

THRACE. Byzantion. Ar. (Circa 387/6-340 BC). Condition: Very FineWeight: 2.3g Diameter: 14.4mm

22 THRACE. Byzantion. Ar. (Circa 387/6-340 BC). Condition: Very FineWeight: 2.3g Diameter: 12.8mm