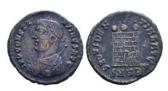

: 2.7g Diameter:24mm

1

904 Constantine I. A.D. 307/10-337. AE follis Reference: Condition: Very FineWeight: 3.2g Diameter:24.1mm

















Constantine I. A.D. 307/10-337. AE follis Reference: 906 Condition: Very FineWeight: 1.8g Diameter:17.8mm

1

Constantine I. A.D. 307/10-337. AE follis Reference: 907 Condition: Very FineWeight: 2.9g Diameter:19mm

Constantine I. A.D. 307/10-337. AE follis Reference: 908 Condition: Very FineWeight: 2.4g Diameter:19.4mm

1

1

1

1

909 Constantine I. A.D. 307/10-337. AE follis Reference: Condition: Very FineWeight: 3.1g Diameter:19.2mm

Constantine I. A.D. 307/10-337. AE follis Reference: Condition: Very FineWeight: 2.8g Diameter: 18.5mm

Domitian, A.D. 81-96, AR denarius Reference: Condition: 911 Very FineWeight: 3.5g Diameter:19.5mm























Septimius Severus. A.D. 193-211. AR denarius Reference: Condition: Very FineWeight: 3.3g Diameter:17mm



- Septimius Severus. A.D. 193-211. AR denarius Reference: Condition: Very FineWeight: 3.1g Diameter:16.2mm





Constantine I. A.D. 307/10-337. AE follis Reference: Condition: Very FineWeight: 2.8g Diameter:18mm



- Constantine I. A.D. 307/10-337. AE follis Reference: Condition: Very FineWeight: 2.1g Diameter:16mm



 Constantine I. A.D. 307/10-337. AE follis Reference: Condition: Very FineWeight: 2.6g Diameter:17.1mm

919 Constantine I. A.D. 307/10-337. AE follis Reference: Condition: Very FineWeight: 2.7g Diameter:18.2mm

1

Constantine I. A.D. 307/10-337. AE follis Reference: 920 Condition: Very FineWeight: 1.5g Diameter: 15.5mm

1

1

Constantine I. A.D. 307/10-337.