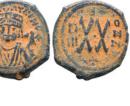

THRACE. Byzantion. Ar. (Circa 387/6-340 BC). Condition: Very FineWeight: 2.4g Diameter:12.8mm

THRACE. Byzantion. Ar. (Circa 387/6-340 BC). Condition: Very FineWeight: 2.3g Diameter: 14.4mm

22 THRACE. Byzantion. Ar. (Circa 387/6-340 BC). Condition: Very FineWeight: 2.3g Diameter: 12.8mm

1

23 THRACE. Byzantion. Ar. (Circa 387/6-340 BC). Condition: Very FineWeight: 2.4g Diameter: 12.7mm

1

1

1

1

24 THRACE. Byzantion. Ar. (Circa 387/6-340 BC). Condition: Very FineWeight: 2.5g Diameter: 12.6mm

25 Lot of 5 THRACE. Byzantion. Ar. (Circa 387/6-340 BC). Condition: Very FineWeight: Diameter: