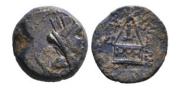

MACEDONIAN KINGDOM. Alexander III the Great (336-323 30 Condition: Very BC). AR Reference: FineWeight: 4.1g Diameter:16.7mm

- 31 PHOENICIA, Tyre. Circa 349-311/0 BC. AR Reference: Condition: Very FineWeight: 0.6g Diameter: 10.4mm
- 32 Greek Obol, Ca. 5th-3rd Century BC. AR. Reference: Condition: Very FineWeight: 0.8g Diameter: 10.2mm
- Greek Obol, Ca. 5th-3rd Century BC. AR. Reference: Condition: Very FineWeight: 0.4g Diameter: 9.8mm
  - 1