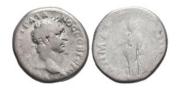

**767** Trajan. A.D. 98-117. AR denarius Reference: Condition: Very FineWeight: 2.8g Diameter:19.1mm

Trajan. A.D. 98-117. AR denarius Reference: Condition: Very FineWeight: 3.3g Diameter:18.4mm

Trajan. A.D. 98-117. AR denarius Reference: Condition: Very FineWeight: 2.4g Diameter:17.6mm

neweight: 2.4g Diameter: 17.6mm 

Trajan. A.D. 98-117. AR denarius Reference: Condition: Very FineWeight: 2.9g Diameter:18mm

1

1

775 Trajan. A.D. 98-117. AR denarius Reference: Condition: Very

1

1

- - 776 Trajan. A.D. 98-117. AR denarius Reference: Condition: Very FineWeight: 2.7g Diameter: 19.4mm