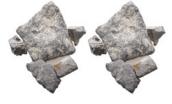

Lot of 4 pieces of AR Hacksilber. Includes: Ingots of various shapes and weights. Circa, 6th - 5th Century BC. Reference: Condition: Very FineWeight: Lot Diameter: Lot

**5** Lot of 5 pieces of AR Hacksilber. Includes: Ingots of various shapes and weights. Circa, 6th - 5th Century BC. Reference: Condition: Very FineWeight: Lot Diameter: Lot