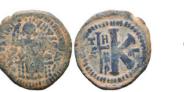

1

Roman Provincial Coins, Ae Reference: Condition: Very 399 FineWeight: 19.5g Diameter: 32.4mm

401 Roman Provincial Coins, Ae Reference: Condition: Very FineWeight: 18g Diameter:31.5mm

1

402 Roman Provincial Coins, Ae Reference: Condition: Very FineWeight: 12.6g Diameter:27.2mm

1

403 Roman Provincial Coins, Ae Reference: Condition: Very FineWeight: 14.6g Diameter:33.1mm

1

1

1

404 Roman Provincial Coins, Ae Reference: Condition: Very FineWeight: 10.4g Diameter:23.8mm

405 Roman Provincial Coins, Ae Reference: Condition: Very FineWeight: 8.7g Diameter:26.2mm