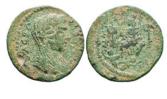

1

Roman Provincial Coins, Ae Reference: Condition: Very 399 FineWeight: 19.5g Diameter: 32.4mm

401 Roman Provincial Coins, Ae Reference: Condition: Very FineWeight: 18g Diameter:31.5mm

1

402 Roman Provincial Coins, Ae Reference: Condition: Very FineWeight: 12.6g Diameter:27.2mm