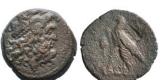

26 Cilicia, Tarsos, Stater struck under Satrap Mazaios, ca. 361-334 BC; AR Reference: Condition: Very FineWeight: 10.9g Diameter: 25mm

PAMPHYLIA, Aspendos. Circa 380/75-330/25 BC. AR Stater

27 Reference: Condition: Very FineWeight: 10.8g Diameter:21.3mm 1