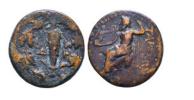

**84** Greek Coins. 4th - 3rd century B.C. AE Reference: Condition: Very FineWeight: 6.7g Diameter:17mm

 Greek Coins. 4th - 3rd century B.C. AE Reference: Condition: Very FineWeight: 4.7g Diameter: 20.8mm