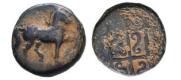

 Lot of Siver obols Circa, 6th - 5th Century BC. Reference: Condition: Very FineWeight: Lot Diameter: Lot

- **19** THRACE. Byzantion. Ar. (Circa 387/6-340 BC). Condition: Very FineWeight: 2.5g Diameter:13.6mm