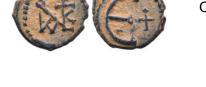

 Lot of Siver obols Circa, 6th - 5th Century BC. Reference: Condition: Very FineWeight: Lot Diameter: Lot

- **19** THRACE. Byzantion. Ar. (Circa 387/6-340 BC). Condition: Very FineWeight: 2.5g Diameter:13.6mm