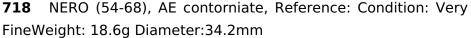

1

**717** Antoninus Pius AD 138-161. Rome. Sestertius Ae. Condition: Very FineWeight: 28.7g Diameter:33.4mm

716

**718** NERO (54-68), AE contorniate, Reference: Condition: Very

**719** Severus Alexander, A.D. 222-235, AE sestertius Reference: Condition: Very FineWeight: 19.3g Diameter:29.1mm