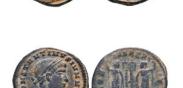

26 Cilicia, Tarsos, Stater struck under Satrap Mazaios, ca. 361-334 BC; AR Reference: Condition: Very FineWeight: 10.9g Diameter: 25mm

PAMPHYLIA, Aspendos. Circa 380/75-330/25 BC. AR Stater

27 Reference: Condition: Very FineWeight: 10.8g Diameter:21.3mm 1

28 MACEDONIAN KINGDOM. Alexander III the Great (336-323 BC). AR Reference: Condition: Very FineWeight: 4.1g Diameter: 17mm

29 MACEDONIAN KINGDOM. Alexander III the Great (336-323 BC). AR Condition: FineWeight: Reference: Very 3.9q Diameter:17.3mm