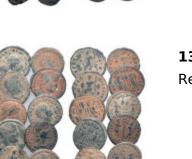

Roman Imperial Coins, 1st - 4th Century AD. Reference:

720 Condition: Very FineWeight: 8.7g Diameter:26.1mm

Roman Imperial Coins, 1st - 4th Century AD. Reference: 721 Condition: Very FineWeight: 10.9g Diameter:26mm