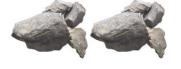

Lot of 5 pieces of AR Hacksilber. Includes: Ingots of various shapes and weights. Circa, 6th - 5th Century BC. Reference: Condition: Very FineWeight: Lot Diameter: Lot

Lot of 5 pieces of AR Hacksilber. Includes: Ingots of various shapes and weights. Circa, 6th - 5th Century BC. Reference: Condition: Very FineWeight: Lot Diameter: Lot