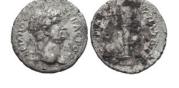

Gordian III. A.D. 238-244. Ae. Reference: Condition: Very 725 FineWeight: 10.1g Diameter:22.3mm

1

1

1

1

726 Antoninus Pius. A.D. 138-161. AE Reference: Condition: Very FineWeight: 8.5g Diameter:24.6mm

Nero. A.D. 54-68. AR denarius Reference: Condition: Very FineWeight: 3.2g Diameter:17.2mm