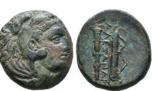

28 MACEDONIAN KINGDOM. Alexander III the Great (336-323 BC). AR Reference: Condition: Very FineWeight: 4.1g Diameter: 17mm

29 MACEDONIAN KINGDOM. Alexander III the Great (336-323 BC). AR Condition: FineWeight: Reference: Very 3.9q Diameter:17.3mm

MACEDONIAN KINGDOM. Alexander III the Great (336-323 30 Condition: Very BC). AR Reference: FineWeight: 4.1g Diameter:16.7mm

- 31 PHOENICIA, Tyre. Circa 349-311/0 BC. AR Reference: Condition: Very FineWeight: 0.6g Diameter: 10.4mm
- 32 Greek Obol, Ca. 5th-3rd Century BC. AR. Reference: Condition: Very FineWeight: 0.8g Diameter: 10.2mm
- Greek Obol, Ca. 5th-3rd Century BC. AR. Reference: Condition: Very FineWeight: 0.4g Diameter: 9.8mm
  - 1