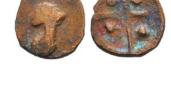

 Lot of Siver obols Circa, 6th - 5th Century BC. Reference: Condition: Very FineWeight: Lot Diameter: Lot

- **19** THRACE. Byzantion. Ar. (Circa 387/6-340 BC). Condition: Very FineWeight: 2.5g Diameter:13.6mm