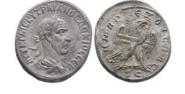

848 Condition: Very FineWeight: 4g Diameter:22.2mm

Aurelian. A.D. 270-275. AE antoninianus Reference:

1

1

Aurelian. A.D. 270-275. AE antoninianus Reference: 850 Condition: Very FineWeight: 3.2g Diameter:21.5mm

849

Aurelian, A.D. 270-275, AE antoninianus Reference: 851 Condition: Very FineWeight: 3.7g Diameter:22mm

852 Aurelian. A.D. 270-275. AE antoninianus Reference: Condition: Very FineWeight: 4.6g Diameter:22.1mm