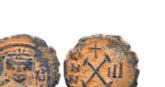

THRACE. Byzantion. Ar. (Circa 387/6-340 BC). Condition: Very FineWeight: 2.4g Diameter:12.8mm

THRACE. Byzantion. Ar. (Circa 387/6-340 BC). Condition: Very FineWeight: 2.3g Diameter: 14.4mm

22 THRACE. Byzantion. Ar. (Circa 387/6-340 BC). Condition: Very FineWeight: 2.3g Diameter: 12.8mm

1

23 THRACE. Byzantion. Ar. (Circa 387/6-340 BC). Condition: Very FineWeight: 2.4g Diameter: 12.7mm

1

1

1

1

24 THRACE. Byzantion. Ar. (Circa 387/6-340 BC). Condition: Very FineWeight: 2.5g Diameter: 12.6mm

25 Lot of 5 THRACE. Byzantion. Ar. (Circa 387/6-340 BC). Condition: Very FineWeight: Diameter: