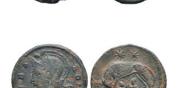

 Lot of Siver obols Circa, 6th - 5th Century BC. Reference: Condition: Very FineWeight: Lot Diameter: Lot

- **19** THRACE. Byzantion. Ar. (Circa 387/6-340 BC). Condition: Very FineWeight: 2.5g Diameter:13.6mm

THRACE. Byzantion. Ar. (Circa 387/6-340 BC). Condition: Very FineWeight: 2.4g Diameter:12.8mm

THRACE. Byzantion. Ar. (Circa 387/6-340 BC). Condition: Very FineWeight: 2.3g Diameter: 14.4mm

22 THRACE. Byzantion. Ar. (Circa 387/6-340 BC). Condition: Very FineWeight: 2.3g Diameter: 12.8mm