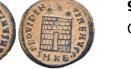

7g Diameter:24mm

1

904 Constantine I. A.D. 307/10-337. AE follis Reference: Condition: Very FineWeight: 3.2g Diameter:24.1mm

















Constantine I. A.D. 307/10-337. AE follis Reference: 906 Condition: Very FineWeight: 1.8g Diameter:17.8mm

1

Constantine I. A.D. 307/10-337. AE follis Reference: 907 Condition: Very FineWeight: 2.9g Diameter:19mm

Constantine I. A.D. 307/10-337. AE follis Reference: 908 Condition: Very FineWeight: 2.4g Diameter:19.4mm

1

1

1

1

909 Constantine I. A.D. 307/10-337. AE follis Reference: Condition: Very FineWeight: 3.1g Diameter:19.2mm

Constantine I. A.D. 307/10-337. AE follis Reference: Condition: Very FineWeight: 2.8g Diameter: 18.5mm

Domitian, A.D. 81-96, AR denarius Reference: Condition: 911 Very FineWeight: 3.5g Diameter:19.5mm























Septimius Severus. A.D. 193-211. AR denarius Reference: Condition: Very FineWeight: 3.3g Diameter:17mm



- Septimius Severus. A.D. 193-211. AR denarius Reference: Condition: Very FineWeight: 3.1g Diameter:16.2mm





Constantine I. A.D. 307/10-337. AE follis Reference: Condition: Very FineWeight: 2.8g Diameter:18mm



- Constantine I. A.D. 307/10-337. AE follis Reference: Condition: Very FineWeight: 2.1g Diameter:16mm



 Constantine I. A.D. 307/10-337. AE follis Reference: Condition: Very FineWeight: 2.6g Diameter:17.1mm

919 Constantine I. A.D. 307/10-337. AE follis Reference: Condition: Very FineWeight: 2.7g Diameter:18.2mm

1

Constantine I. A.D. 307/10-337. AE follis Reference: 920 Condition: Very FineWeight: 1.5g Diameter: 15.5mm

1

1

Constantine I. A.D. 307/10-337. AE f