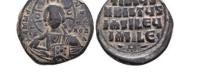

Very Fine weight:6.3gr

1

1

- Byzantine Coins. Circa 6th 11th Century AD. Reference: 892 Condition: Very Fine weight: 2.9gr

  - 1
- Byzantine Coins. Circa 6th 11th Century AD. Reference: 893 Condition: Very Fine weight:10.4gr











 Byzantine Coins. Circa 6th - 11th Century AD. Reference: Condition: Very Fine weight:10.3gr

Byzantine Coins. Circa 6th - 11th Century AD. Reference: Condition: Very Fine weight:7.9gr

Byzantine Coins. Circa 6th - 11th Century AD. Reference: Condition: Very Fine weight:12.5gr

Byzantine Coins. Circa 6th - 11th Century AD. Reference: Condition: Very Fine weight:8.8gr



Byzantine Coins. Circa 6th - 11th Century AD. Reference: Condition: Very Fine weight:11.9gr

Byzantine Coins. Circa 6th - 11th Century AD. Reference:

Condition: Very Fine weight:8.1gr











**901** Byzantine Coins. Circa 6th - 11th Century AD. Reference: Condition: Very Fine weight:10.3gr

1

Byzantine Coins. Circa 6th - 11th Century AD. Reference: 902 Condition: Very Fine weight:5.7gr

1

903 Byzantine Coins. Circa 6th - 11th Century AD. Reference: Condition: Very Fine weight:16.8gr

Byzantine Coins. Circa 6th - 11th Century AD. Reference: 904 Condition: Very Fine weight:10gr

1

1

1

1





Byzantine Coins. Circa 6th - 11th Century AD. Reference: 906 Condition: Very Fine weight:8.4gr



















908 Byzantine Coins. Circa 6th - 11th Century AD. Reference: Condition: Very Fine weight:7gr

1

909 Byzantine Coins. Circa 6th - 11th Century AD. Reference: Condition: Very Fine weight:7gr

1

1

Byzantine Coins. Circa 6th - 11th Century AD. Reference: 910 Conditi