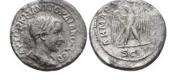

1

1

1

**326** SELEUCIS and PIERIA, Antioch. Trajan. AD 98-117. AR Tetradrachm Reference: Condition: Very Fine weight:14,1gr

SELEUCIS and PIERIA, Laodicea ad Mare. Macrinus. AD 217-218. Tetradrachm Reference: Condition: Very Fine weight:14gr