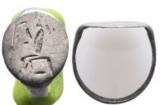

Greek Coins. 4th - 1st century B.C. AE Reference: Condition: Very Fine weight:5,4gr

78 Greek Coins. 4th - 1st century B.C. AE Reference: Condition: Very Fine weight:3,8gr

**79** Greek Coins. 4th - 1st century B.C. AE Reference: Condition: Very Fine weight:3,1gr