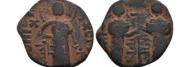

**804** Byzantine Coins. Circa 6th - 11th Century AD. Reference: Condition: Very Fine weight:9.2gr

1

Byzantine Coins. Circa 6th - 11th Century AD. Reference: 805 Condition: Very Fine weight:9gr

- **806** Byzantine Coins. Circa 6th 11th Century AD. Reference: Condition: Very Fine weight:17.7gr
  - 1