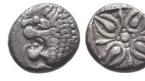

1

9 LESBOS. Methymna. Circa 350/30-250/40 BC. Obol Reference: Condition: Very Fine weight:0,3gr

1

1

**10** EPHESUS. Triobol, 550-540. BC. Reference: Condition: Very Fine weight:1,3gr

**11** Caria, Kaunos AR Obol, ca 490-470 BC Obv: Winged female figure in kneeling-running stance right. Rev: Griffin standing right, with foreleg raised, within pelleted square; all within incuse square. Ref: SNG von Aulock 8042 var. Condition: Very Fine weight:1gr