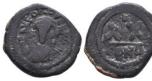

9.4gr

871 Byzantine Coins. Circa 6th - 11th Century AD. Reference: Condition: Very Fine weight: 6.2gr

1

872 Byzantine Coins. Circa 6th - 11th Century AD. Reference: Condition: Very Fine weight: 5.3 gr















Byzantine Coins. Circa 6th - 11th Century AD. Reference:

1

1

Condition: Very Fine weight:6.1gr 1

Byzantine Coins. Circa 6th - 11th Century AD. Reference:

- 878 Condition: Very Fine weight:5.2gr
- 879 Byzantine Coins. Circa 6th - 11th Century AD. Reference:

1







Byzantine Coins. Circa 6th - 11th Century AD. Reference:



- 876
  - Byzantine Coins. Circa 6th 11th Century AD. Reference: Condition: Very Fine weight:4gr

**874** Byzantine Coins. Circa 6th - 11th Century AD. Reference:

875

877



Condition: Very Fine weight: 5.8gr

Condition: Very Fine weight:6.5gr





881 Byzantine Coins. Circa 6th - 11th Century AD. Reference: Condition: Very Fine weight: 3.9gr



1



- 882 Byzantine Coins. Circa 6th 11th Century AD. Reference: Condition: Very Fine weight:5.3gr
- 883 Byzantine Coins. Circa 6th - 11th Century AD. Reference: Condition: Very Fine weight: 3.1gr
- 884 Byzantine Coins. Circa 6th 11th Century AD. Reference: Condition: Very Fine weight:4.2gr
  - 1

- Byzantine Coins. Circa 6th 11th Century AD. Reference: 885 Condition: Very Fine weight: 4.4gr
  - 1



- Byzantine Coins. Circa 6th 11th Century AD. Reference: 886 Condition: Very Fine weight: 4.5gr
  - 1





887 Byzantine Coins. Circa 6th - 11th Century AD. Reference: Condition: Very Fine weight: 4.2gr

1

Byzantine Coins. Circa 6th - 11th Century AD. Reference: 888 Condition: Very Fine weigh