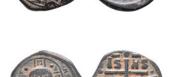

ery Fine weight:6.3gr

1

1

- Byzantine Coins. Circa 6th 11th Century AD. Reference: 892 Condition: Very Fine weight: 2.9gr

  - 1
- Byzantine Coins. Circa 6th 11th Century AD. Reference: 893 Condition: Very Fine weight:10.4gr











 Byzantine Coins. Circa 6th - 11th Century AD. Reference: Condition: Very Fine weight:10.3gr

Byzantine Coins. Circa 6th - 11th Century AD. Reference: Condition: Very Fine weight:7.9gr

Byzantine Coins. Circa 6th - 11th Century AD. Reference: Condition: Very Fine weight:12.5gr

Byzantine Coins. Circa 6th - 11th Century AD. Reference: Condition: Very Fine weight:8.8gr



Byzantine Coins. Circa 6th - 11th Century AD. Reference: Condition: Very Fine weight:11.9gr

Byzantine Coins. Circa 6th - 11th Century AD. Reference:

Condition: Very Fine weight:8.1gr











**901** Byzantine Coins. Circa 6th - 11th Century AD. Reference: Condition: Very Fine weight:10.3gr

1

Byzantine Coins. Circa 6th - 11th Century AD. Reference: 902 Condition: Very Fine weight:5.7gr

1

903 Byzantine Coins. Circa 6th - 11th Century AD. Reference: Condition: Very Fine weight:16.8gr

Byzantine Coins. Circa 6th - 11th Century AD. Reference: 904 Condition: Very Fine weight:10gr

1

1

1

1





Byzantine Coins. Circa 6th - 11th Century AD. Reference: 906 Condition: Very Fine weight:8.4gr



















908 Byzantine Coins. Circa 6th - 11th Century AD. Reference: Condition: Very Fine weight:7gr

1

909 Byzantine Coins. Circa 6th - 11th Century AD. Reference: Condition: Very Fine weight:7gr

1

1

Byzantine Coins. Circa 6th - 11th Century AD. Reference: 910 Condition