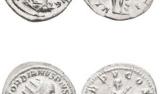

**529** Caracalla, A.D. 198-217, AR denarius Reference: Condition: Very Fine weight:2,8gr

**531** Caracalla. A.D. 198-217. AR denarius Reference: Condition:

Very Fine weight:5,3gr

1

1

Gordian III. A.D. 238-244. AR antoninianus Reference: 532 Condition: Very Fine weight:4,6gr

1

1

- 534 Gordian III. A.D. 238-244. AR antoninianus Reference: Condition: Very Fine weight:3,7gr
  - 1

1

Gordian III. A.D. 238-244. AR antoninianus Reference: 535 Condition: Very Fine weight:5,1gr

Gordian III. A.D. 238-244. AR antoninianus Reference: 536 Condition: Very Fine weight:4,5gr