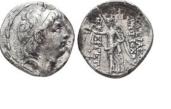

## Web Auction 21

23 December 2023

All prices are starting prices (EUR) PDF catalog created by www.biddr.com **1** MACEDONIAN KINGDOM. Alexander III the Great (336-323 BC). AR drachm Reference: Condition: Very Fine weight:4,2gr