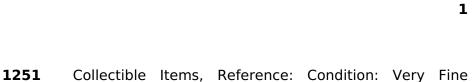

## Web Auction 21

23 December 2023

All prices are starting prices (EUR) PDF catalog created by www.biddr.com **1** MACEDONIAN KINGDOM. Alexander III the Great (336-323 BC). AR drachm Reference: Condition: Very Fine weight:4,2gr