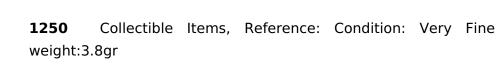

Greek Coins. 4th - 1st century B.C. AE Reference: Condition: Very Fine weight:5,4gr

78 Greek Coins. 4th - 1st century B.C. AE Reference: Condition: Very Fine weight:3,8gr

**79** Greek Coins. 4th - 1st century B.C. AE Reference: Condition: Very Fine weight:3,1gr