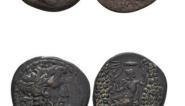

Seleukid Kingdom. 2nd - 1st century B.C. AE Reference: Condition: Very Fine weight:3,8gr 1

Seleukid Kingdom. 2nd - 1st century B.C. AE Reference: 221 Condition: Very Fine weight:3,1gr

1

1

1

222 Seleukid Kingdom. 2nd - 1st century B.C. AE Reference: Condition: Very Fine weight:7,5gr

223 Seleukid Kingdom. 2nd - 1st century B.C. AE Reference: Condition: Very Fine weight:11,2gr

Condition: Very Fine weight:8,2gr

**218** Greek Coins. 4th - 1st century B.C. AE Reference: Condition: Very Fine weight:1,4gr