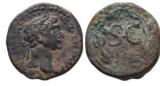

1

1

518 Antoninus Pius, as Augustus (AD 138-161). AE sestertius Reference: Condition: Very Fine weight: 26,8gr

519 Otacilia Severa. Augusta, AD 244-249. Æ Sestertius Reference: Condition: Very Fine weight:15gr