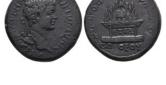

1

1

1

**326** SELEUCIS and PIERIA, Antioch. Trajan. AD 98-117. AR Tetradrachm Reference: Condition: Very Fine weight:14,1gr

SELEUCIS and PIERIA, Laodicea ad Mare. Macrinus. AD 217-218. Tetradrachm Reference: Condition: Very Fine weight:14gr