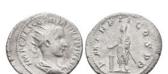

**529** Caracalla, A.D. 198-217, AR denarius Reference: Condition: Very Fine weight:2,8gr

**531** Caracalla. A.D. 198-217. AR denarius Reference: Condition:

Very Fine weight:5,3gr

1

1

Gordian III. A.D. 238-244. AR antoninianus Reference: 532 Condition: Very Fine weight:4,6gr

1

1

- 534 Gordian III. A.D. 238-244. AR antoninianus Reference: Condition: Very Fine weight:3,7gr
  - 1

1

Gordian III. A.D. 238-244. AR antoninianus Reference: 535 Condition: Very Fine weight:5,1gr

Gordian III. A.D. 238-244. AR antoninianus Reference: 536 Condition: Very Fine weight:4,5gr