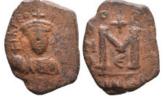

1

872 Byzantine Coins. Circa 6th - 11th Century AD. Reference: Condition: Very Fine weight: 5.3 gr















Byzantine Coins. Circa 6th - 11th Century AD. Reference:

1

1

Condition: Very Fine weight:6.1gr 1

Byzantine Coins. Circa 6th - 11th Century AD. Reference:

- 878 Condition: Very Fine weight:5.2gr
- 879 Byzantine Coins. Circa 6th - 11th Century AD. Reference:

1







Byzantine Coins. Circa 6th - 11th Century AD. Reference:



- 876
  - Byzantine Coins. Circa 6th 11th Century AD. Reference: Condition: Very Fine weight:4gr

**874** Byzantine Coins. Circa 6th - 11th Century AD. Reference:

875

877



Condition: Very Fine weight: 5.8gr

Condition: Very Fine weight:6.5gr





881 Byzantine Coins. Circa 6th - 11th Century AD. Reference: Condition: Very Fine weight: 3.9gr



1



- 882 Byzantine Coins. Circa 6th 11th Century AD. Reference: Condition: Very Fine weight:5.3gr
- 883 Byzantine Coins. Circa 6th - 11th Century AD. Reference: Condition: Very Fine weight: 3.1gr
- 884 Byzantine Coins. Circa 6th 11th Century AD. Reference: Condition: Very Fine weight:4.2gr
  - 1

- Byzantine Coins. Circa 6th 11th Century AD. Reference: 885 Condition: Very Fine weight: 4.4gr
  - 1



- Byzantine Coins. Circa 6th 11th Century AD. Reference: 886 Condition: Very Fine weight: 4.5gr
  - 1





887 Byzantine Coins. Circa 6th - 11th Century AD. Reference: Condition: Very Fine weight: 4.2gr

1

Byzantine Coins. Circa 6th - 11th Century AD. Reference: 888 Condition: Very Fine weight: 3.4gr

1

889 Byzantine Coins. Circa 6th - 11th Century AD. Reference: Condition: Very Fine weight: 3