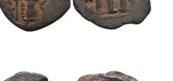

**804** Byzantine Coins. Circa 6th - 11th Century AD. Reference: Condition: Very Fine weight:9.2gr

1

Byzantine Coins. Circa 6th - 11th Century AD. Reference: 805 Condition: Very Fine weight:9gr

- **806** Byzantine Coins. Circa 6th 11th Century AD. Reference: Condition: Very Fine weight:17.7gr
  - 1