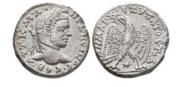

SELEUCIS and PIERIA, Antioch. Elagabalus. AD 218-222. Tetradrachm Reference: Condition: Very Fine weight:12gr

**341** SELEUCIS and PIERIA, Antioch. Elagabalus. AD 218-222. Tetradrachm Reference: Condition: Very Fine weight:12,7gr