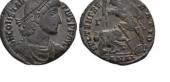

'ery Fine weight:3,5gr

Constantius II. A.D. 337-361. AE follis Reference: Condition: Very Fine weight:4.8gr

Constantius II. A.D. 337-361. AE follis Reference: Condition: Very Fine weight:5.1gr

|  | 690 Constantius II. A.D. 3 |
|--|----------------------------|
|  | Very Fine weight:5gr       |