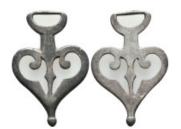

| 1203     | Collectible | ltems, | Reference: | Condition: | Very | Fine |
|----------|-------------|--------|------------|------------|------|------|
| weight:1 | 6.3gr       |        |            |            |      |      |
|          |             |        |            |            |      | 1    |
|          |             |        |            |            |      |      |

Collectible Items, Reference: Condition: Very Fine 1204 weight:14.3gr

1

Collectible Items, Reference: Condition: Very Fine 1205 weight:18.2gr

1

Collectible Items, Reference: Condition: Very Fine 1206 weight:8.8gr



Collectible Items, Reference: Condition: Very Fine weight:7.5gr



Collectible Items, Reference: Condition: Very Fine weight:9gr



Collectible Items, Reference: Condition: Very Fine weight:6gr



Collectible Items, Reference: Condition: Very Fine weight:5.8gr



Collectible Items, Reference: Condition: Very Fine weight:16.4gr

1212 Collectible Items, Reference: Condition: Very Fine weight:5.7gr

Collectible Items, Reference: Condition: Very Fine weight:13.3gr

Collectible Items, Reference: Condition: Very Fine 1215 weight:3.5gr

1

Collectible Items, Reference: Condition: Very Fine 1216 weight:2.2gr

1



weight:3.3gr 1

Collectible Items, Reference: Condition: Very Fine

1

1219

1218

weight:7.6gr

Collectible Items, Reference: Condition: Very Fine weight:52.3gr













Collectible Items, Reference: Condition: Very Fine weight:3.3gr



Collectible Items, Reference: Condition: Very Fine weight:2.2gr



Collectible Items, Reference: Condition: Very Fine weight:1.2gr



Colle