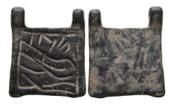

- 14th Century AD. Reference: Condition: Very Fine weight:4.3gr

1

1118 Islamic Coins. Circa 7th - 14th Century AD. Reference: Condition: Very Fine weight:18.6gr















- Islamic Coins. Circa 7th 14th Century AD. Reference: 1120 Condition: Very Fine weight:26.7gr

Islamic Coins. Circa 7th - 14th Century AD. Reference:

1

1

1



- Islamic Coins. Circa 7th 14th Century AD. Reference: 1122 Condition: Very Fine weight:31.7gr
  - 1



**1124** Collectible Items, Reference: Condition: Very Fine



1

1125 Collectible Items, Reference: Condition: Very Fine





1119

Condition: Very Fine weight:31.9gr











Collectible Items, Reference: Condition: Very Fine



```
52
```





Collectible Items, Reference: Condition: Very Fine



Collectible Items, Reference: Condition: Very Fine



Collectible Items, Reference: Condition: Very Fine







- 1133 Collectible Items, Reference: Condition: Very Fine



Collectible Items, Reference: Condition: Very Fine



1135 Collectible Items, Reference: Condition: Very Fine



- Collectible Items, Reference: Condition: Very Fine



1137 Collectible Items, Reference: Condition: Very Fine





- 1138 Collectible Items, Reference: Condition: Very Fine





Collectible Items, Reference: Condition: Very Fine

- Collectible Items, Reference: Condition: Very Fine



Collectible Items, Reference: Condition: Very Fine



Collectible Items, Reference: Condition: Very Fine



Collectible Items, Reference: Condition: Very Fine



Collectible Items, Reference: Condition: Very Fine





- Collectible Items, Reference: Condition: Very Fine



- Co