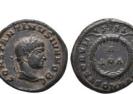

04 Constantius II. A.D. 337-361. AE follis Reference: Condition: Very Fine weight:6.3gr

- **707** Constantine II. As Caesar, A.D. 317-337. AE follis Reference: Condition: Very Fine weight: 2.9gr

Very Fine weight:4.8gr

708 Constantine II. As Caesar, A.D. 317-337. AE follis Reference: Condition: Very Fine weight: 3.2gr

705 Constantius II. A.D. 337-361. AE follis Reference: Condition:

**706** Constantine II. As Caesar, A.D. 317-337. AE follis Reference:

1

1

1

709 Constantine II. As Caesar, A.D. 317-337. AE follis Reference: Condition: Very Fine weight: 3.9gr

710 Constantine II. As Caesar, A.D. 317-337. AE follis Reference: Condition: Very Fine weight: 3.4gr

## Condition: Very Fine weight:3.7gr

1

















711 Constantine II. As Caesar, A.D. 317-337. AE follis Reference:







1



712 Constantine II. As Caesar, A.D. 317-337. AE follis Reference: Condition: Very Fine weight: 2.9gr

1

**713** Constantine II. As Caesar, A.D. 317-337. AE follis Reference: Condition: Very Fine weight: 3.1gr

1

**714** Constantine II. As Caesar, A.D. 317-337. AE follis Reference: Condition: Very Fine weight:3gr

**715** Constantine II. As Caesar, A.D. 317-337. AE follis Reference: Condition: Very Fine weight: 3.5gr

1

1

1



- **717** Constantine II. As Caesar, A.D. 317-337. AE follis Reference: Condition: Very Fine weight: 2.9gr
- 718 Constantine II. As Caesar, A.D. 317-337. AE follis Reference: Condition: Very Fine weight:2.7gr















719 Constantine II. As Caesar, A.D. 317-337. AE follis Reference: Condition: Very Fine weight: 3.8gr

1

720 Licinius. A.D. 308-324.