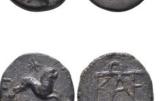

1

9 LESBOS. Methymna. Circa 350/30-250/40 BC. Obol Reference: Condition: Very Fine weight:0,3gr

1

1

**10** EPHESUS. Triobol, 550-540. BC. Reference: Condition: Very Fine weight:1,3gr

**11** Caria, Kaunos AR Obol, ca 490-470 BC Obv: Winged female figure in kneeling-running stance right. Rev: Griffin standing right, with foreleg raised, within pelleted square; all within incuse square. Ref: SNG von Aulock 8042 var. Condition: Very Fine weight:1gr