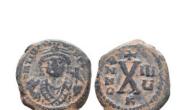

851 Byzantine Coins. Circa 6th - 11th Century AD. Reference: Condition: Very Fine weight:10.9gr

853 Byzantine Coins. Circa 6th - 11th Century AD. Reference: Condition: Very Fine weight:10.1gr

1

1

**854** Byzantine Coins. Circa 6th - 11th Century AD. Reference: Condition: Very Fine weight:11.8gr