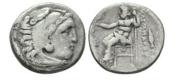

- **2** MACEDONIAN KINGDOM. Alexander III the Great (336-323 BC). AR drachm Reference: Condition: Very Fine weight:4,1gr
  - 1

1

- **3** MACEDONIAN KINGDOM. Alexander III the Great (336-323 BC). AR drachm Reference: Condition: Very Fine weight:4,1gr
- **4** MACEDONIAN KINGDOM. Alexander III the Great (336-323 BC). AR drachm Reference: Condition: Very Fine weight:4gr
  - 1