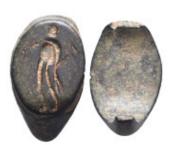

## Web Auction 21

23 December 2023

All prices are starting prices (EUR) PDF catalog created by www.biddr.com **1** MACEDONIAN KINGDOM. Alexander III the Great (336-323 BC). AR drachm Reference: Condition: Very Fine weight:4,2gr