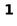

851 Byzantine Coins. Circa 6th - 11th Century AD. Reference: Condition: Very Fine weight:10.9gr

853 Byzantine Coins. Circa 6th - 11th Century AD. Reference: Condition: Very Fine weight:10.1gr

1

1

**854** Byzantine Coins. Circa 6th - 11th Century AD. Reference: Condition: Very Fine weight:11.8gr