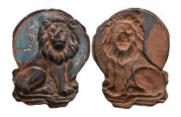

Very Fine weight:0.6gr

1117 Islamic Coins. Circa 7th - 14th Century AD. Reference: Condition: Very Fine weight:4.3gr

1

1118 Islamic Coins. Circa 7th - 14th Century AD. Reference: Condition: Very Fine weight:18.6gr















- Islamic Coins. Circa 7th 14th Century AD. Reference: 1120 Condition: Very Fine weight:26.7gr

Islamic Coins. Circa 7th - 14th Century AD. Reference:

1

1

1



- Islamic Coins. Circa 7th 14th Century AD. Reference: 1122 Condition: Very Fine weight:31.7gr
  - 1



**1124** Collectible Items, Reference: Condition: Very Fine



1

1125 Collectible Items, Reference: Condition: Very Fine





1119

Condition: Very Fine weight:31.9gr











Collectible Items, Reference: Condition: Very Fine



```
52
```





Collectible Items, Reference: Condition: Very Fine



Collectible Items, Reference: Condition: Very Fine



Collectible Items, Reference: Condition: Very Fine







- 1133 Collectible Items, Reference: Condition: Very Fine



Collectible Items, Reference: Condition: Very Fine



1135 Collectible Items, Reference: Condition: Very Fine



- Collectible Items, Reference: Condition: Very Fine



1137 Collectible Items, Reference: Condition: Very Fine





- 1138 Collectible Items, Reference: Condition: Very Fine





Collectible Items, Reference: Condition: Very Fine

- Collectible Items, Reference: Condition: Very Fine



Collectible Items, Reference: Condition: Very Fine



Collectible Items, Reference: Condition: Very Fine



Collectible Items, Reference: Condition: Very Fine



Collectible Items, Reference: Condition: Very Fine





- Coll