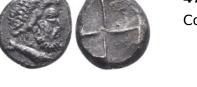

## Web Auction 21

23 December 2023

All prices are starting prices (EUR) PDF catalog created by www.biddr.com **1** MACEDONIAN KINGDOM. Alexander III the Great (336-323 BC). AR drachm Reference: Condition: Very Fine weight:4,2gr