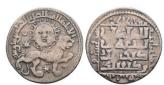

1027 Islamic Coins. Circa 7th - 14th Century AD. Reference: Condition: Very Fine weight:3gr











1

1

1

1

1

1

- 1028 Islamic Coins. Circa 7th - 14th Century AD. Reference: Condition: Very Fine weight:3gr

Islamic Coins. Circa 7th - 14th Century AD. Reference: 1029 Condition: Very Fine weight:1.7gr

1030 Islamic Coins. Circa 7th - 14th Century AD. Reference: Condition: Very Fine weight:2.5gr

Islamic Coins. Circa 7th - 14th Century AD. Reference: 1031 Condition: Very Fine weight:3gr

Islamic Coins. Circa 7th - 14th Century AD. Reference: 1032 Condition: Very Fine weight: 2.7gr

1033 Islamic Coins. Circa 7th - 14th Century AD. Reference: Condition: Very Fine weight: 2.8gr

1034 Islamic Coins. Circa 7th - 14th Century AD. Reference: Condition: Very Fine weight: 2.5gr















1035 Islamic Coins. Circa 7th - 14th Century AD. Reference: Condition: Very Fine weight: 2.9gr

1

1036 Islamic Coins. Circa 7th - 14th Century AD. Reference: Condition: Very Fine weight:1.7gr

1

1

1037 Islamic Coins. Circa 7th - 14th Century AD. Reference: Condition: Very Fine weight:1.8gr

1038 Islamic Coins. Circa 7th - 14th Century AD. Reference: Condition: Very Fine weight:3gr



1

Islamic Coins. Circa 7th - 14th Century AD. Reference: 1040 Condition: Very Fine weight:1.7gr

7th - 14th Century AD. Reference: 2.5gr



| 1041    | Islamic  | Coins.  | Circa   |
|---------|----------|---------|---------|
| Conditi | on: Very | Fine we | eight:2 |
|         |          |         |         |











1

Islamic Coins. Circa 7th - 14th Century AD. Reference:

Islamic Coins. Circa 7th