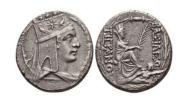

1

9 LESBOS. Methymna. Circa 350/30-250/40 BC. Obol Reference: Condition: Very Fine weight:0,3gr

1

1

**10** EPHESUS. Triobol, 550-540. BC. Reference: Condition: Very Fine weight:1,3gr

**11** Caria, Kaunos AR Obol, ca 490-470 BC Obv: Winged female figure in kneeling-running stance right. Rev: Griffin standing right, with foreleg raised, within pelleted square; all within incuse square. Ref: SNG von Aulock 8042 var. Condition: Very Fine weight:1gr