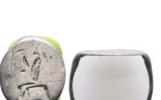

## Web Auction 21

23 December 2023

All prices are starting prices (EUR) PDF catalog created by www.biddr.com **1** MACEDONIAN KINGDOM. Alexander III the Great (336-323 BC). AR drachm Reference: Condition: Very Fine weight:4,2gr