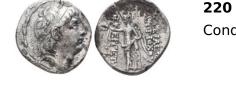

223 Seleukid Kingdom. 2nd - 1st century B.C. AE Reference: Condition: Very Fine weight:11,2gr

Condition: Very Fine weight:8,2gr

**218** Greek Coins. 4th - 1st century B.C. AE Reference: Condition: Very Fine weight:1,4gr