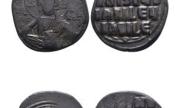

y Fine weight:6.3gr

1

1

- Byzantine Coins. Circa 6th 11th Century AD. Reference: 892 Condition: Very Fine weight: 2.9gr

  - 1
- Byzantine Coins. Circa 6th 11th Century AD. Reference: 893 Condition: Very Fine weight:10.4gr











 Byzantine Coins. Circa 6th - 11th Century AD. Reference: Condition: Very Fine weight:10.3gr

Byzantine Coins. Circa 6th - 11th Century AD. Reference: Condition: Very Fine weight:7.9gr

Byzantine Coins. Circa 6th - 11th Century AD. Reference: Condition: Very Fine weight:12.5gr

Byzantine Coins. Circa 6th - 11th Century AD. Reference: Condition: Very Fine weight:8.8gr



Byzantine Coins. Circa 6th - 11th Century AD. Reference: Condition: Very Fine weight:11.9gr

Byzantine Coins. Circa 6th - 11th Century AD. Reference:

Condition: Very Fine weight:8.1gr











**901** Byzantine Coins. Circa 6th - 11th Century AD. Reference: Condition: Very Fine weight:10.3gr

1

Byzantine Coins. Circa 6th - 11th Century AD. Reference: 902 Condition: Very Fine weight:5.7gr

1

903 Byzantine Coins. Circa 6th - 11th Century AD. Reference: Condition: Very Fine weight:16.8gr

Byzantine Coins. Circa 6th - 11th Century AD. Reference: 904 Condition: Very Fine weight:10gr

1

1

1

1





Byzantine Coins. Circa 6th - 11th Century AD. Reference: 906 Condition: Very Fine weight:8.4gr



















908 Byzantine Coins. Circa 6th - 11th Century AD. Reference: Condition: Very Fine weight:7gr

1

909 Byzantine Coins. Circa 6th - 11th Century AD. Reference: Condition: Very Fine weight:7gr

1

1

Byzantine Coins. Circa 6th - 11th Century AD. Reference: 910 Condition: