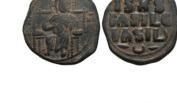

ins. Circa 6th - 11th Century AD. Reference: Condition: Very Fine weight:9.8gr













915 Byzantine Coins. Circa 6th - 11th Century AD. Reference: Condition: Very Fine weight:10.1gr

1

**916** Byzantine Coins. Circa 6th - 11th Century AD. Reference: Condition: Very Fine weight: 5.9gr

1

1

917 Byzantine Coins. Circa 6th - 11th Century AD. Reference: Condition: Very Fine weight:10.6gr

918 Byzantine Coins. Circa 6th - 11th Century AD. Reference: Condition: Very Fine weight:8.1gr

1

1

919

Byzantine Coins. Circa 6th - 11th Century AD. Reference: Condition: Very Fine weight:4gr

920 Byzantine Coins. Circa 6th - 11th Century AD. Reference:

Condition: Very Fine weight: 3.7gr 1

Byzantine Coins. Circa 6th - 11th Century AD. Reference: 921 Condition: Very Fine weight: 3.5gr















924 Byzantine Coins. Circa 6th - 11th Century AD. Reference: Condition: Very Fine weight: 3.4gr

1

925 Byzantine Coins. Circa 6th - 11th Century AD. Reference: Condition: Very Fine weight: 3.4gr

1

1

1

1

1

926 Byzantine Coins. Circa 6th - 11th Century AD. Reference: Condition: Very Fine weight: 3.4gr

927 Byzantine Coins. Circa 6th - 11th Century AD. Reference: Condition: Very Fine weight: 2.9gr

Byzantine Coins. Circa 6th - 11th Century AD. Reference: 928 Condition: Very Fine weight: 2.8gr

















- **931** Byzantine Coins. Circa 6th 11th Century AD. Reference: Condition: Very Fine weight:5.2gr
- 932 Byzantine Coins. Circa 6th - 11th Century AD. Reference: Condition: Very Fine weight:4gr



1

1

1





Byzantine Coins. Circa 6th - 11th Century AD. Reference: 935 Condit