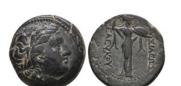

## Web Auction 21

23 December 2023

All prices are starting prices (EUR) PDF catalog created by www.biddr.com **1** MACEDONIAN KINGDOM. Alexander III the Great (336-323 BC). AR drachm Reference: Condition: Very Fine weight:4,2gr