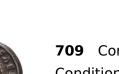

## Web Auction 21

23 December 2023

All prices are starting prices (EUR) PDF catalog created by www.biddr.com **1** MACEDONIAN KINGDOM. Alexander III the Great (336-323 BC). AR drachm Reference: Condition: Very Fine weight:4,2gr