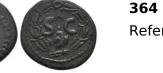

1

Roman Provincial Coins. 1st - 4th Century AD. Ae. 363 Reference: Condition: Very Fine weight:7,6gr

1

1

Roman Provincial Coins. 1st - 4th Century AD. Ae. Reference: Condition: Very Fine weight:3,7gr

365 Roman Provincial Coins. 1st - 4th Century AD. Ae. Reference: Condition: Very Fine weight:6gr