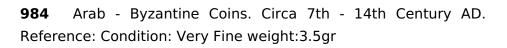

ference: Condition: Very Fine weight:2.7gr

Arab - Byzantine Coins. Circa 7th - 14th Century AD. 976 Reference: Condition: Very Fine weight:6gr

1

977 Arab - Byzantine Coins. Circa 7th - 14th Century AD. Reference: Condition: Very Fine weight: 4.6gr

1

1

978 Arab - Byzantine Coins. Circa 7th - 14th Century AD. Reference: Condition: Very Fine weight: 3.2gr











979 Arab - Byzantine Coins. Circa 7th - 14th Century AD. Reference: Condition: Very Fine weight:3gr

1

1

1

1

1

1

980 Arab - Byzantine Coins. Circa 7th - 14th Century AD. Reference: Condition: Very Fine weight: 5.3gr

Arab - Byzantine Coins. Circa 7th - 14th Century AD. Reference: Condition: Very Fine weight: 2.9gr

Arab - Byzantine Coins. Circa 7th - 14th Century AD. 982 Reference: Condition: Very Fine weight:1.7gr

















Reference: Condition: Very Fine weight:4gr

Arab - Byzantine Coins. Circa 7th - 14th Century AD.

987 Arab - Byzantine Coins. Circa 7th - 14th Century AD. Reference: Condition: Very Fine weight: 3.4gr



1

1

1

Arab - Byzantine Coins. Circa 7th - 14th Century AD. Reference: Condition: Very Fine weight:4.5gr

Arab - Byzantine Coins. Circa 7th - 14th Century AD. 989 Reference: Condition: Very Fine weight:4gr

990 Arab - Byzantine Coins. Circa 7th - 14th Century AD. Reference: Condition: Very Fine weight:2.3gr

1

1

992 Arab - Byzantine Coins. Circa 7th - 14th Century AD. Reference: Condition: Very Fine weight:5gr















1



1

1

1

Arab - Byzantine Coins. Circa 7th - 14th Century AD. Reference: Condition: Very Fine weight: 3.9gr

- Arab Byzantine Coins. Circa 7th 1