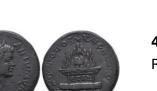

1

1

1

**326** SELEUCIS and PIERIA, Antioch. Trajan. AD 98-117. AR Tetradrachm Reference: Condition: Very Fine weight:14,1gr

SELEUCIS and PIERIA, Laodicea ad Mare. Macrinus. AD 217-218. Tetradrachm Reference: Condition: Very Fine weight:14gr

SELEUCIS and PIERIA, Laodicea ad Mare. Macrinus. AD 217-218. Tetradrachm Reference: Condition: Very Fine weight:13,8gr

- SELEUCIS and PIERIA, Antioch. Caracalla. AD 198-217. Tetradrachm Reference: Condition: Very Fine weight:12,8gr
- **330** SELEUCIS and PIERIA, Antioch. Philip I. AD 244-249. Tetradrachm Reference: Condition: Very Fine weight:10gr