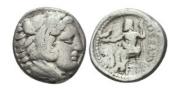

- **2** MACEDONIAN KINGDOM. Alexander III the Great (336-323 BC). AR drachm Reference: Condition: Very Fine weight:4,1gr
  - 1

1

- **3** MACEDONIAN KINGDOM. Alexander III the Great (336-323 BC). AR drachm Reference: Condition: Very Fine weight:4,1gr
- **4** MACEDONIAN KINGDOM. Alexander III the Great (336-323 BC). AR drachm Reference: Condition: Very Fine weight:4gr
  - 1