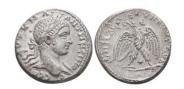

SELEUCIS and PIERIA, Antioch. Elagabalus. AD 218-222. Tetradrachm Reference: Condition: Very Fine weight:12gr

**341** SELEUCIS and PIERIA, Antioch. Elagabalus. AD 218-222. Tetradrachm Reference: Condition: Very Fine weight:12,7gr