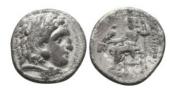

## Web Auction 21

23 December 2023

All prices are starting prices (EUR) PDF catalog created by www.biddr.com **1** MACEDONIAN KINGDOM. Alexander III the Great (336-323 BC). AR drachm Reference: Condition: Very Fine weight:4,2gr