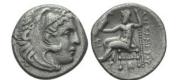

- **2** MACEDONIAN KINGDOM. Alexander III the Great (336-323 BC). AR drachm Reference: Condition: Very Fine weight:4,1gr
  - 1

1

- **3** MACEDONIAN KINGDOM. Alexander III the Great (336-323 BC). AR drachm Reference: Condition: Very Fine weight:4,1gr
- **4** MACEDONIAN KINGDOM. Alexander III the Great (336-323 BC). AR drachm Reference: Condition: Very Fine weight:4gr
  - 1