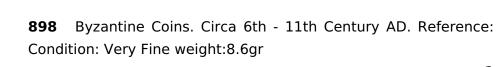

weight: 3.8gr

890 Byzantine Coins. Circa 6th - 11th Century AD. Reference: Condition: Very Fine weight:4.7gr

**891** Byzantine Coins. Circa 6th - 11th Century AD. Reference:

Condition: Very Fine weight:6.3gr

1

1

- Byzantine Coins. Circa 6th 11th Century AD. Reference: 892 Condition: Very Fine weight: 2.9gr

  - 1
- Byzantine Coins. Circa 6th 11th Century AD. Reference: 893 Condition: Very Fine weight:10.4gr











 Byzantine Coins. Circa 6th - 11th Century AD. Reference: Condition: Very Fine weight:10.3gr

Byzantine Coins. Circa 6th - 11th Century AD. Reference: Condition: Very Fine weight:7.9gr

Byzantine Coins. Circa 6th - 11th Century AD. Reference: Condition: Very Fine weight:12.5gr

Byzantine Coins. Circa 6th - 11th Century AD. Reference: Condition: Very Fine weight:8.8gr



Byzantine Coins. Circa 6th - 11th Century AD. Reference: Condition: Very Fine weight:11.9gr

Byzantine Coins. Circa 6th - 11th Century AD. Reference:

Condition: Very Fine weight:8.1gr











**901** Byzantine Coins. Circa 6th - 11th Century AD. Reference: Condition: Very Fine weight:10.3gr

1

Byzantine Coins. Circa 6th - 11th Century AD. Reference: 902 Condition: Very Fine weight:5.7gr

1

903 Byzantine Coins. Circa 6th - 11th Century AD. Reference: Condition: Very Fine weight:16.8gr

Byzantine Coins. Circa 6th - 11th Century AD. Reference: 904 Condition: Very Fine weight:10gr

1

1

1

1





Byzantine Coins. Circa 6th - 11th Century AD. Reference: 906 Condition: Very Fine weight:8.4gr



















908 Byzantine Coins. Circa 6th - 11th Century AD. Reference: Condition: Very