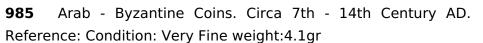

rence: Condition: Very Fine weight:2.7gr

Arab - Byzantine Coins. Circa 7th - 14th Century AD. 976 Reference: Condition: Very Fine weight:6gr

1

977 Arab - Byzantine Coins. Circa 7th - 14th Century AD. Reference: Condition: Very Fine weight: 4.6gr

1

1

978 Arab - Byzantine Coins. Circa 7th - 14th Century AD. Reference: Condition: Very Fine weight: 3.2gr











979 Arab - Byzantine Coins. Circa 7th - 14th Century AD. Reference: Condition: Very Fine weight:3gr

1

1

1

1

1

1

980 Arab - Byzantine Coins. Circa 7th - 14th Century AD. Reference: Condition: Very Fine weight: 5.3gr

Arab - Byzantine Coins. Circa 7th - 14th Century AD. Reference: Condition: Very Fine weight: 2.9gr

Arab - Byzantine Coins. Circa 7th - 14th Century AD. 982 Reference: Condition: Very Fine weight:1.7gr

















Reference: Condition: Very Fine weight:4gr

Arab - Byzantine Coins. Circa 7th - 14th Century AD.

987 Arab - Byzantine Coins. Circa 7th - 14th Century AD. Reference: Condition: Very Fine weight: 3.4gr



1

1

1

Arab - Byzantine Coins. Circa 7th - 14th Century AD. Reference: Condition: Very Fine weight:4.5gr

Arab - Byzantine Coins. Circa 7th - 14th Century AD. 989 Reference: Condition: Very Fine weight:4gr

990 Arab - Byzantine Coins. Circa 7th - 14th Century AD. Reference: Condition: Very Fine weight:2.3gr

1

1

992 Arab - Byzantine Coins. Circa 7th - 14th Century AD. Reference: Condition: Very Fine weight:5gr















1



1

1

1

Arab - Byzantine Coins. Circa 7th - 14th Century AD. Reference: Condition: Very Fine weight: 3.9gr

- Arab Byzantine Coins. Circa 7th 14t