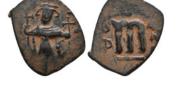

nce: Condition: Very Fine weight:2.7gr

Arab - Byzantine Coins. Circa 7th - 14th Century AD. 976 Reference: Condition: Very Fine weight:6gr

1

977 Arab - Byzantine Coins. Circa 7th - 14th Century AD. Reference: Condition: Very Fine weight: 4.6gr

1

1

978 Arab - Byzantine Coins. Circa 7th - 14th Century AD. Reference: Condition: Very Fine weight: 3.2gr











979 Arab - Byzantine Coins. Circa 7th - 14th Century AD. Reference: Condition: Very Fine weight:3gr

1

1

1

1

1

1

980 Arab - Byzantine Coins. Circa 7th - 14th Century AD. Reference: Condition: Very Fine weight: 5.3gr

Arab - Byzantine Coins. Circa 7th - 14th Century AD. Reference: Condition: Very Fine weight: 2.9gr

Arab - Byzantine Coins. Circa 7th - 14th Century AD. 982 Reference: Condition: Very Fine weight:1.7gr

















Reference: Condition: Very Fine weight:4gr

Arab - Byzantine Coins. Circa 7th - 14th Century AD.

987 Arab - Byzantine Coins. Circa 7th - 14th Century AD. Reference: Condition: Very Fine weight: 3.4gr



1

1

1

Arab - Byzantine Coins. Circa 7th - 14th Century AD. Reference: Condition: Very Fine weight:4.5gr

Arab - Byzantine Coins. Circa 7th - 14th Century AD. 989 Reference: Condition: Very Fine weight:4gr

990 Arab - Byzantine Coins. Circa 7th - 14th Century AD. Reference: Condition: Very Fine weight:2.3gr

1

1

992 Arab - Byzantine Coins. Circa 7th - 14th Century AD. Reference: Condition: Very Fine weight:5gr















1



1

1

1

Arab - Byzantine Coins. Circa 7th - 14th Century AD. Reference: Condition: Very Fine weight: 3.9gr

- Arab Byzantine Coins. Circa 7th 14th