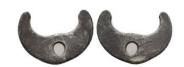

## **Promo Auction 5**

7 January 2024

All prices are starting prices (EUR)
PDF catalog created by www.biddr.com

Judaea. Cut AR Hacksilver. Circa 13th-5th century BCE. Reference: Condition: Very Fine Weight: 20,4gr