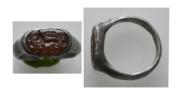

Byzantine Coins. Circa 6th - 11th Century AD. Reference: Condition: Very Fine Weight: 2,6gr

Byzantine Ring, Circa 6th - 11th Century AD. Reference: Condition: Very Fine Weight: 5,4gr

Byzantine Silver Fragment with saint on, Circa 6th - 11th Century AD. Reference: Condition: Very Fine Weight: 2gr