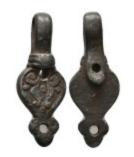

Byzantine Lead Pendant. Circa 6th - 11th Century AD. Reference: Condition: Very Fine Weight: 8,3gr

Byzantine Lead Pendant. Circa 6th - 11th Century AD. Reference: Condition: Very Fine Weight: 6,3gr

Byzantine Weights. Circa 6th - 11th Century AD. Reference: Condition: Very Fine Weight: 28gr