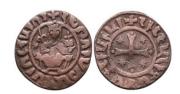

Armenian Coins. Circa 11th - 14th Century AD. Reference: Condition: Very Fine Weight: 7gr

Armenian Coins. Circa 11th - 14th Century AD. Reference: Condition: Very Fine Weight: 2gr

Medieval Coins. Circa 11th - 13th Century AD. Reference: Condition: Very Fine Weight: 13,7gr