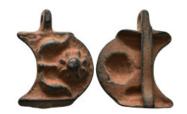

Byzantine Lead Pendant. Circa 6th - 11th Century AD. Reference: Condition: Very Fine Weight: 8,3gr

Byzantine Lead Pendant. Circa 6th - 11th Century AD. Reference: Condition: Very Fine Weight: 6,3gr

Byzantine Weights. Circa 6th - 11th Century AD. Reference: Condition: Very Fine Weight: 28gr