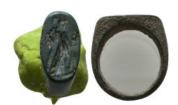

Byzantine Coins. Circa 6th - 11th Century AD. Reference: Condition: Very Fine Weight: 2,6gr

Byzantine Ring, Circa 6th - 11th Century AD. Reference: Condition: Very Fine Weight: 5,4gr

Byzantine Silver Fragment with saint on, Circa 6th - 11th Century AD. Reference: Condition: Very Fine Weight: 2gr