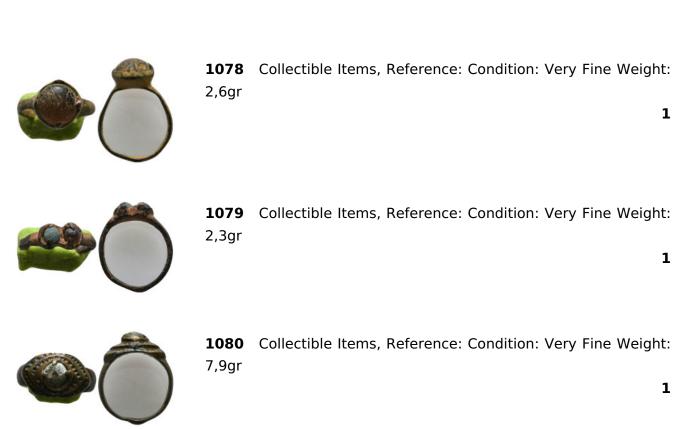

tems, Reference: Condition: Very Fine Weight:2gr



Collectible Items, Reference: Condition: Very Fine Weight: 2,4gr



1068 Collectible Items, Reference: Condition: Very Fine Weight:7gr



Collectible Items, Reference: Condition: Very Fine Weight: 8,2gr



Collectible Items, Reference: Condition: Very Fine Weight: 5,7gr



Collectible Items, Reference: Condition: Very Fine Weight: 3,5gr



Collectible Items, Reference: Condition: Very Fine Weight: 2,5gr



Collectible Items, Reference: Condition: Very Fine Weight: 2,4gr



Collectible Items, Reference: Condition: Very Fine Weight: 5,1gr



Collectible Items, Reference: Condition: Very Fine Weight: 4,8gr



Collectible Items, Reference: Condition: Very Fine Weight: 2,3gr



Collectible Items, Reference: Condition: Very Fine Weight: 2,9gr



 Collectible Items, Reference: Condition: Very Fine Weight: 

 Collectible Items, Reference: Condition: Very Fine Weight: 9,5gr 





 Collectible Items, Reference: Condition: Very Fine Weight: 1,6gr 





 Collectible Items, Reference: Condition: Very Fine Weight: 8,9gr



 Collectible Items, Reference: Condition: Very Fine Weight: 8gr





Collectible Items, Reference: Condition: Very Fine Weight: 2,4gr



Collectible Items, Reference: Condition: Very Fine Weight: 12,4gr



Collectible Items, Reference: Condition: Very Fine Weight: 4,9gr



Collectible Items, Reference: Condition: Very Fine Weight: 7,5gr



Collectible Items, Reference: Condition: Very Fine Weight: 10,1gr



Collectible Items, Reference: Condition: Very Fine Weight: 6,5gr



9,9gr

Collectible Items, Reference: Conditi