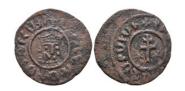

Armenian Coins. Circa 11th - 14th Century AD. Reference: Condition: Very Fine Weight: 7gr

Armenian Coins. Circa 11th - 14th Century AD. Reference: Condition: Very Fine Weight: 2gr

Medieval Coins. Circa 11th - 13th Century AD. Reference: Condition: Very Fine Weight: 13,7gr