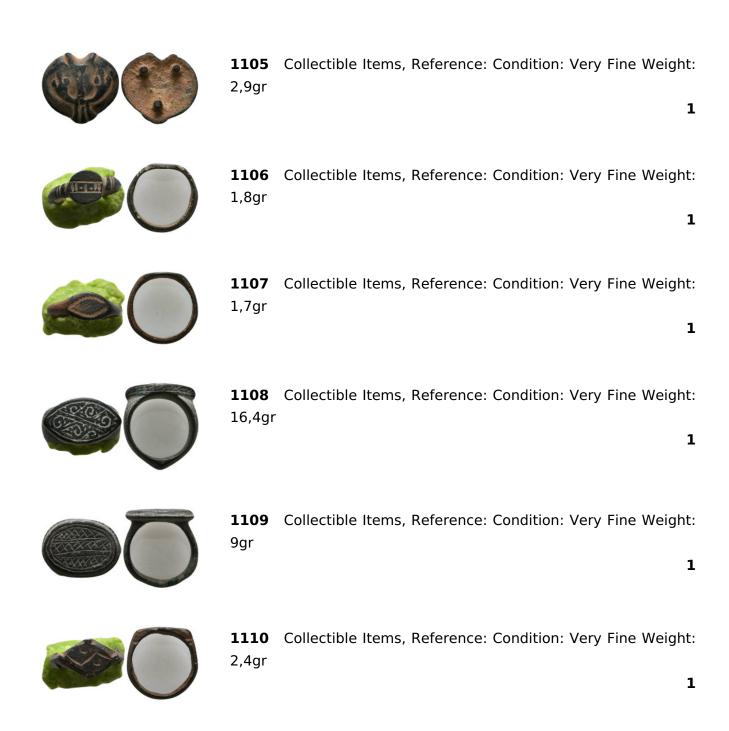

Byzantine Coins. Circa 6th - 11th Century AD. Reference: Condition: Very Fine Weight: 2,6gr

Byzantine Ring, Circa 6th - 11th Century AD. Reference: Condition: Very Fine Weight: 5,4gr

Byzantine Silver Fragment with saint on, Circa 6th - 11th Century AD. Reference: Condition: Very Fine Weight: 2gr