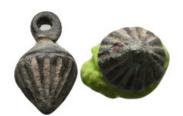

Byzantine Lead Pendant. Circa 6th - 11th Century AD. Reference: Condition: Very Fine Weight: 8,3gr

Byzantine Lead Pendant. Circa 6th - 11th Century AD. Reference: Condition: Very Fine Weight: 6,3gr

Byzantine Weights. Circa 6th - 11th Century AD. Reference: Condition: Very Fine Weight: 28gr