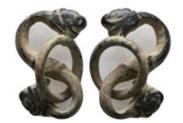

Byzantine Coins. Circa 6th - 11th Century AD. Reference: Condition: Very Fine Weight: 2,6gr

Byzantine Ring, Circa 6th - 11th Century AD. Reference: Condition: Very Fine Weight: 5,4gr

Byzantine Silver Fragment with saint on, Circa 6th - 11th Century AD. Reference: Condition: Very Fine Weight: 2gr