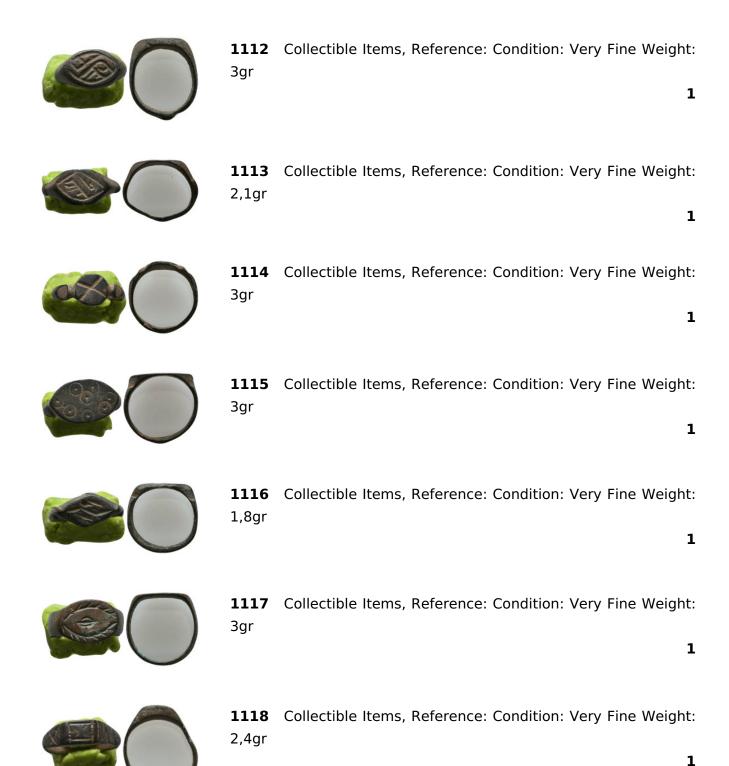

Byzantine Weights. Circa 6th - 11th Century AD. Reference: Condition: Very Fine Weight: 12,4gr

Crusaders Coins. Circa 11th - 13th Century AD. Reference: Condition: Very Fine Weight: 2,7gr

Crusaders Coins. Circa 11th - 13th Century AD. Reference: Condition: Very Fine Weight: 4,4gr