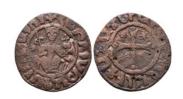

Armenian Coins. Circa 11th - 14th Century AD. Reference: Condition: Very Fine Weight: 7gr

Armenian Coins. Circa 11th - 14th Century AD. Reference: Condition: Very Fine Weight: 2gr

Medieval Coins. Circa 11th - 13th Century AD. Reference: Condition: Very Fine Weight: 13,7gr