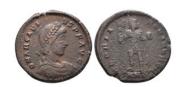

Constans. A.D. 337-350. AE follis Reference: Condition: Very Fine Weight: 1,2gr

Constans. A.D. 337-350. AE follis Reference: Condition: Very Fine Weight: 1,7gr

Constantius I. As Caesar, A.D. 293-305. AE Reference: Condition: Very Fine Weight: 1,7gr

Constans. A.D. 337-350. AE follis Reference: Condition: Very Fine Weight: 1,7gr

Constantius I. As Caesar, A.D. 293-305. AE Reference: Condition: Very Fine Weight: 1,8gr

Constans. A.D. 337-350. AE follis Reference: Condition: Very Fine Weight: 1,4gr

Constantius II. As Caesar, A.D. 293-305. AE Reference: Condition: Very Fine Weight: 2gr

Constantius II. As Caesar, A.D. 293-305. AE Reference: Condition: Very Fine Weight: 4,2gr

Constans. A.D. 337-350. AE follis Reference: Condition: Very Fine Weight: 5gr

Constans. A.D. 337-350. AE follis Reference: Condition: Very Fine Weight: 3,9gr

Constans. A.D. 337-350. AE follis Reference: Condition: Very Fine Weight: 3,8gr

Constans. A.D. 337-350. AE follis Reference: Condition: Very Fine Weight: 3,9gr

Constantius II. As Caesar, A.D. 293-305. AE Reference: Condition: Very Fine Weight: 4,9gr

Constantius II. As Caesar, A.D. 293-305. AE Reference: Condition: Very Fine Weight: 5,1gr

Constans. A.D. 337-350. AE follis Reference: Condition: Very Fine Weight: 4gr