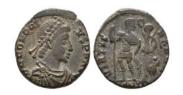

Constantius I. As Caesar, A.D. 293-305. AE follis Reference: Condition: Very Fine Weight: 9,5gr

Constantine I. A.D. 307/10-337. Æ Follis Reference: Condition: Very Fine Weight: 7,8gr

Constantine I. A.D. 307/10-337. Æ Follis Reference: Condition: Very Fine Weight: 3,4gr

Constantine I. A.D. 307/10-337. Æ Follis Reference: Condition: Very Fine Weight: 3gr

Constantine I. A.D. 307/10-337. Æ Follis Reference: Condition: Very Fine Weight: 5gr

Constantine I. A.D. 307/10-337. Æ Follis Reference: Condition: Very Fine Weight: 2,9gr

Constantine I. A.D. 307/10-337. Æ Follis Reference: Condition: Very Fine Weight: 2,9gr

Constantine I. A.D. 307/10-337. Æ Follis Reference: Condition: Very Fine Weight: 2,6gr

Constantine I. A.D. 307/10-337. Æ Follis Reference: Condition: Very Fine Weight: 2,8gr

Constantine I. A.D. 307/10-337. Æ Follis Reference: Condition: Very Fine Weight: 3,1gr

Constantine I. A.D. 307/10-337. Æ Follis Reference: Condition: Very Fine Weight: 2,7gr

Constantine I. A.D. 307/10-337. Æ Follis Reference: Condition: Very Fine Weight: 2,7gr

Constantine I. A.D. 307/10-337. Æ Follis Reference: Condition: Very Fine Weight: 2,2gr

Constantine I. A.D. 307/10-337. Æ Follis Reference: Condition: Very Fine Weight: 3,1gr

Constantine I. A.D. 307/10-337. Æ Follis Reference: Condition: Very Fine Weight: 3gr

Constantine I. A.D. 307/10-337. Æ Follis Reference: Condition: Very Fine Weight: 3gr

Constantine I. A.D. 307/10-337. Æ Follis Reference: Condition: Very Fine Weight: 3,4gr

Constantine I. A.D. 307/10-337. Æ Follis Reference: Condition: Very Fine Weight: 1,8gr

Constantine I. A.D. 307/10-337. Æ Follis Reference: Condition: Very Fine Weight: 2,6gr

Constantine I. A.D. 307/10-337. Æ Follis Reference: Condition: Very Fine Weight: 30gr

Constantine I. A.D. 307/10-337. Æ Follis Reference: Condition: Very Fine Weight: 3,7gr

Constantine I. A.D. 307/10-337. Æ Follis Reference: Condition: Very Fine Weight: 2,4gr

Constantine I. A.D. 307/10-337. Æ Follis Reference: Condition: Very Fine Weight: 2,2gr

Constantine I. A.D. 307/10-337. Æ Follis Reference: Condition: Very Fine Weight: 1,9gr

Constantine I. A.D. 307/10-337. Æ Follis Reference: Condition: Very Fine Weight: 1,9gr

Constantine I. A.D. 307/10-337. Æ Follis Reference: Condition: Very Fine Weight: 2,8gr

Constantine I. A.D. 307/10-337. Æ Follis Reference: Condition: Very Fine Weight: 2,5gr

Constantine I. A.D. 307/10-337. Æ Follis Reference: Condition: Very Fine Weight: 2,7gr

Constantine I. A.D. 307/10-337. Æ Follis Reference: Condition: Very Fine Weight: 1,5gr

Constantine I. A.D. 307/10-337. Æ Follis Reference: Condition: Very Fine Weight: 1,6gr

Constantine I. A.D. 307/10-337. Æ Follis Reference: Condition: Very Fine Weight: 2,7gr

Constantine I. A.D. 307/10-337. Æ Follis Reference: Condition: Very Fine Weight: 2,2gr

Constantine I. A.D. 307/10-337. Æ Follis Reference: Condition: Very Fine Weight: 1,6gr