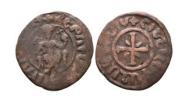

Armenian Coins. Circa 11th - 14th Century AD. Reference: Condition: Very Fine Weight: 7gr

Armenian Coins. Circa 11th - 14th Century AD. Reference: Condition: Very Fine Weight: 2gr

Medieval Coins. Circa 11th - 13th Century AD. Reference: Condition: Very Fine Weight: 13,7gr