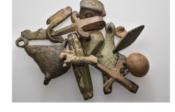

1 Weight 17.84 gr - Diameter 37 mm Ancient Bronze Figure

8 Weight 5.27 gr - Diameter 36 mm Ancient Bronze Arrowhead 2

- 9 Weight 13.86 gr Diameter 65 mm Ancient Bronze Bracelet 2
- 10 Weight 8.35 gr Diameter 18 mm Ancient Seal