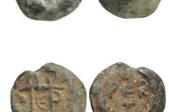

## Auction 29

23 February 2024

All prices are starting prices (EUR) PDF catalog created by www.biddr.com

- Weight 3.01 gr Diameter 14 mm Ancient Seal
- **4** Weight 11.92 gr Diameter 42 mm Ancient Bronze Arrowhead **2**
- Weight 4.36 gr Diameter 15 mm Ancient Seal
- 6 Weight 10.01 gr Diameter 24 mm Ancient Seal
- 7 Weight 32.47 gr Diameter 63 mm Ancient Bronze Figure

1 Weight 17.84 gr - Diameter 37 mm Ancient Bronze Figure

8 Weight 5.27 gr - Diameter 36 mm Ancient Bronze Arrowhead 2

- 9 Weight 13.86 gr Diameter 65 mm Ancient Bronze Bracelet 2
- 10 Weight 8.35 gr Diameter 18 mm Ancient Seal