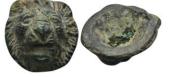

- 24 Weight 22.33 gr Diameter 27 mm Ancient Bronze Figure

- **25** Weight 94.29 gr Diameter 24 pieces Ancient Bronze Arrowhead

26 Weight 5.49 gr - Diameter 20 mm Ancient Bronze Ring

27 Weight 4.41 gr - Diameter 33 mm Ancient Bronze Arrowhead