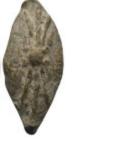

Weight 7.57 gr - Diameter 48 mm Ancient Bronze Arrowhead

605 Weight 86.50 gr - 25 pieces Ancient Bronze Arrowhead

Weight 45.33 gr - Diameter 35 mm ANCIENT GREEK SLING BULLET.(4th–3rd centuries BC).Pb.

611 Weight 37.57 gr - Diameter 37 mm ANCIENT GREEK SLING BULLET.(4th-3rd centuries BC).Pb. 2