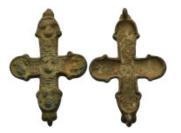

Weight 1.45 gr - Diameter 13 mm Ancient Bronze Figure

Weight 3.42 gr - Diameter 26 mm BYZANTINE EMPIRE.Cross.(8th-10th century).Ae

- Weight 4.56 gr Diameter 30 mm BYZANTINE EMPIRE.Cross.(8th-10th century).Ae

Weight 2.46 gr - Diameter 25 mm BYZANTINE EMPIRE.Cross.(8th-10th century).Ae

Weight 6.36 gr - Diameter 35 mm BYZANTINE EMPIRE.Cross.(8th-10th century).Ae

Weight 4.01 gr - Diameter 28 mm BYZANTINE EMPIRE.Cross.(8th-10th century).Ae

Weight 2.18 gr - Diameter 30 mm BYZANTINE EMPIRE.Cross.(8th-10th century).Ae

Weight 3.60 gr - Diameter 31 mm BYZANTINE EMPIRE.Cross.(8th-10th century).Ae

Weight 3.71 gr - Diameter 30 mm BYZANTINE EMPIRE.Cross.(8th-10th century).Ae

Weight 3.12 gr - Diameter 25 mm BYZANTINE EMPIRE.Cross.(8th-10th century).Ae

Weight 2.93 gr - Diameter 30 mm BYZANTINE EMPIRE.Cross.(8th-10th century).Ae

Weight 10.06 gr - Diameter 42 mm BYZANTINE EMPIRE.Cross.(8th-10th century).Ae

Weight 1.78 gr - Diameter 26 mm BYZANTINE EMPIRE.Cross.(8th-10th century).Ae

Weight 2.37 gr - Diameter 27 mm BYZANTINE EMPIRE.Cross.(8th-10th century).Ae

Weight 1.69 gr - Diameter 29 mm BYZANTINE 551 EMPIRE.Cross.(8th-10th century).Ae

2

552 Weight 2.04 gr - Diameter 24 mm BYZANTINE

2

EMPIRE.Cross.(8th-10th century).Ae

Weight 4.78 gr - Diameter 35 mm BYZANTINE 553 EMPIRE.Cross.(8th-10th century).Ae

2

554 Weight 2.12 gr - Diameter 24 mm BYZANTINE EMPIRE.Cross.(8th-10th century).Ae

2

Weight 2.63 gr - Diameter 19 mm BYZANTINE 555 EMPIRE.Cross.(8th-10th century).Ae

**556** Weight 1.19 gr - Diameter 22 mm BYZANTINE EMPIRE.Cross.(8th-10th century).Ae

557 Weight 83.95 gr - 15 PIECES Sold as seen

- 558 Weight 39.10 gr 11 Pieces Ancient Bronze Figure
- 2

2

2

559 Weight 38.59 gr - 13 pieces Sold as seen

2

560 Weight 4.38 gr - Diameter 35 mm Ancient Pendant

**561** Weight 2.80 gr - Diameter 23 mm BYZANTINE EMPIRE.Cross.(8th-10th century).Ae

**741** Weight 4.99 gr - Diameter 35 mm BYZANTINE EMPIRE.Cross.(8th-10th century).Ae

2

999

742 Weight 0.39 gr - Diameter 9 mm Ancient Bronze Ring

744 Weight 4.48 gr - Diameter 40 mm BYZANTINE EMPIRE.Cross.(8th-10th century).Ae

Weight 60.01 gr - 4 pieces Sold as seen

Weight 15.46 gr - Diameter 34 mm BYZANTINE EMPIRE.Cross.(8th-10th century).Ae

798 Weight 7.52 gr - Diameter 14 mm Ancient Bronze Seal

Weight 13.66 gr - Diameter 18 mm Ancient Pendant

804 Weight 41.78 gr - Diameter 17 mm Ancient Bronze Figure 2

- Weight 12.91 gr Diameter 40 mm BYZANTINE EMPIRE.Cross.(8th-10th century).Ae

Weight 2.55 gr - Diameter 27 mm BYZANTINE EMPIRE.Cross.(8th-10th century).Ae

Weight 22.46 gr - Diameter 77 mm BYZANTINE EMPIRE.Cross.(8th-10th century).Ae

Weight 4.19 gr - Diameter 30 mm BYZANTINE EMPIRE.Cross.(8th-10th century).Ae

Weight 4.13 gr - Diameter 41 mm BYZANTINE EMPIRE.Cross.(8th-10th century).Ae

Weight 5.14 gr - Diameter 34 mm BYZANTINE EMPIRE.Cross.(8th-10th century).Ae

Weight 17.31 gr - Diameter 39 mm BYZANTINE EMPIRE.Cross.(8th-10th century).Ae

Weight 3.66 gr - Diameter 38 mm BYZANTINE EMPIRE.Cross.(8th-10th century).Ae

Weight 5.44 gr - Diameter 37 mm BYZANTINE EMPIRE.Cross.(8th-10th century).Ae

Weight 4.07 gr - Diameter 34 mm BYZANTINE EMPIRE.Cross.(8th-10th century).Ae

Weight 1.97 gr - Diameter 24 mm BYZANTINE EMPIRE.Cross.(8th-10th century).Ae

Weight 7.44 gr - Diameter 52 mm BYZANTINE EMPIRE.Cross.(8th-10th century).Ae

Weight 1.96 gr - Diameter 22 mm BYZANTINE EMPIRE.Cross.(8th-10th century).Ae

++

Weight 2.66 gr - Diameter 31 mm BYZANTINE EMPIRE.Cross.(8th-10th century).Ae

Weight 4.15 gr - Diameter 33 mm BYZANTINE EMPIRE.Cross.(8th-10th century).Ae

Weight 3.31 gr - Diameter 30 mm BYZANTINE EMPIRE.Cross.(8th-10th century).Ae

Weight 3.65 gr - Diameter 20 mm BYZANTINE EMPIRE.Cross.(8th-10th century).Ae

Weight 8.77 gr - Diameter 43 mm BYZANTINE EMPIRE.Cross.(8th-10th century).Ae

Weight 22.60 gr - Diameter 45 mm BYZANTINE EMPIRE.Cross.(8th-10th century).Ae

Weight 8.28 gr - Diameter 39 mm BYZANTINE EMPIRE.Cross.(8th-10th century).Ae

Weight 18.17 gr - Diameter 57 mm BYZANTINE EMPIRE.Cross.(8th-10th century).Ae

Weight 2.24 gr - Diameter 25 mm BYZANTINE

827 Weight 4.86 gr - Diameter 46 mm BYZANTINE EMPIRE.Cross.(8th-10th century).Ae

828 Weight 22.61 gr - Diameter 60 mm Ancient Pendant