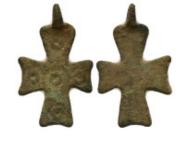

Weight 1.45 gr - Diameter 13 mm Ancient Bronze Figure

Weight 3.42 gr - Diameter 26 mm BYZANTINE EMPIRE.Cross.(8th-10th century).Ae

- Weight 4.56 gr Diameter 30 mm BYZANTINE EMPIRE.Cross.(8th-10th century).Ae

Weight 2.46 gr - Diameter 25 mm BYZANTINE EMPIRE.Cross.(8th-10th century).Ae

Weight 6.36 gr - Diameter 35 mm BYZANTINE EMPIRE.Cross.(8th-10th century).Ae

Weight 4.01 gr - Diameter 28 mm BYZANTINE EMPIRE.Cross.(8th-10th century).Ae

Weight 2.18 gr - Diameter 30 mm BYZANTINE EMPIRE.Cross.(8th-10th century).Ae

Weight 3.60 gr - Diameter 31 mm BYZANTINE EMPIRE.Cross.(8th-10th century).Ae

Weight 3.71 gr - Diameter 30 mm BYZANTINE EMPIRE.Cross.(8th-10th century).Ae

Weight 3.12 gr - Diameter 25 mm BYZANTINE EMPIRE.Cross.(8th-10th century).Ae

Weight 2.93 gr - Diameter 30 mm BYZANTINE EMPIRE.Cross.(8th-10th century).Ae

Weight 10.06 gr - Diameter 42 mm BYZANTINE EMPIRE.Cross.(8th-10th century).Ae

Weight 1.78 gr - Diameter 26 mm BYZANTINE EMPIRE.Cross.(8th-10th century).Ae

Weight 2.37 gr - Diameter 27 mm BYZANTINE EMPIRE.Cross.(8th-10th century).Ae

Weight 1.69 gr - Diameter 29 mm BYZANTINE 551 EMPIRE.Cross.(8th-10th century).Ae

2

552 Weight 2.04 gr - Diameter 24 mm BYZANTINE

2

EMPIRE.Cross.(8th-10th century).Ae

Weight 4.78 gr - Diameter 35 mm BYZANTINE 553 EMPIRE.Cross.(8th-10th century).Ae

2

554 Weight 2.12 gr - Diameter 24 mm BYZANTINE EMPIRE.Cross.(8th-10th century).Ae

2

Weight 2.63 gr - Diameter 19 mm BYZANTINE 555 EMPIRE.Cross.(8th-10th century).Ae

**556** Weight 1.19 gr - Diameter 22 mm BYZANTINE EMPIRE.Cross.(8th-10th century).Ae

557 Weight 83.95 gr - 15 PIECES Sold as seen

- 558 Weight 39.10 gr 11 Pieces Ancient Bronze Figure
- 2

2

2

559 Weight 38.59 gr - 13 pieces Sold as seen

2

560 Weight 4.38 gr - Diameter 35 mm Ancient Pendant

**561** Weight 2.80 gr - Diameter 23 mm BYZANTINE EMPIRE.Cross.(8th-10th century).Ae

**741** Weight 4.99 gr - Diameter 35 mm BYZANTINE EMPIRE.Cross.(8th-10th century).Ae

2

999

742 Weight 0.39 gr - Diameter 9 mm Ancient Bronze Ring

744 Weight 4.48 gr - Diameter 40 mm BYZANTINE EMPIRE.Cross.(8th-10th century).Ae

Weight 60.01 gr - 4 pieces Sold as seen

Weight 15.46 gr - Diameter 34 mm BYZANTINE EMPIRE.Cross.(8th-10th century).Ae

798 Weight 7.52 gr - Diameter 14 mm Ancient Bronze Seal

Weight 13.66 gr - Diameter 18 mm Ancient Pendant

804 Weight 41.78 gr - Diameter 17 mm Ancient Bronze Figure 2

- Weight 12.91 gr Diameter 40 mm BYZANTINE EMPIRE.Cross.(8th-10th century).Ae

Weight 2.55 gr - Diameter 27 mm BYZANTINE EMPIRE.Cross.(8th-10th century).Ae

Weight 22.46 gr - Diameter 77 mm BYZANTINE EMPIRE.Cross.(8th-10th century).Ae

Weight 4.19 gr - Diameter 30 mm BYZANTINE EMPIRE.Cross.(8th-10th century).Ae

Weight 4.13 gr - Diameter 41 mm BYZANTINE EMPIRE.Cross.(8th-10th century).Ae

Weight 5.14 gr - Diameter 34 mm BYZANTINE EMPIRE.Cross.(8th-10th century).Ae

Weight 17.31 gr - Diameter 39 mm BYZANTINE EMPIRE.Cross.(8th-10th century).Ae

Weight 3.66 gr - Diameter 38 mm BYZANTINE EMPIRE.Cross.(8th-10th century).Ae

Weight 5.44 gr - Diameter 37 mm BYZANTINE EMPIRE.Cross.(8th-10th century).Ae

Weight 4.07 gr - Diameter 34 mm BYZANTINE EMPIRE.Cross.(8th-10th century).Ae

Weight 1.97 gr - Diameter 24 mm BYZANTINE EMPIRE.Cross.(8th-10th century).Ae

Weight 7.44 gr - Diameter 52 mm BYZANTINE EMPIRE.Cross.(8th-10th century).Ae

Weight 1.96 gr - Diameter 22 mm BYZANTINE EMPIRE.Cross.(8th-10th century).Ae

++

Weight 2.66 gr - Diameter 31 mm BYZANTINE EMPIRE.Cross.(8th-10th century).Ae

Weight 4.15 gr - Diameter 33 mm BYZANTINE EMPIRE.Cross.(8th-10th century).Ae

Weight 3.31 gr - Diameter 30 mm BYZANTINE EMPIRE.Cross.(8th-10th century).Ae

Weight 3.65 gr - Diameter 20 mm BYZANTINE EMPIRE.Cross.(8th-10th century).Ae

Weight 8.77 gr - Diameter 43 mm BYZANTINE EMPIRE.Cross.(8th-10th century).Ae

Weight 22.60 gr - Diameter 45 mm BYZANTINE EMPIRE.Cross.(8th-10th century).Ae

Weight 8.28 gr - Diameter 39 mm BYZANTINE EMPIRE.Cross.(8th-10th century).Ae

Weight 18.17 gr - Diameter 57 mm BYZANTINE EMPIRE.Cross.(8th-10th century).Ae

Weight 2.24 gr - Diameter 25 mm BYZANTINE

827 Weight 4.86 gr - Diameter 46 mm BYZANTINE EMPIRE.Cross.(8th-10th century).Ae

828 Weight 22.61 gr - Diameter 60 mm Ancient Pendant