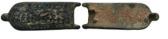

- 62
  - Weight 14.87 gr daiameter 14 mm BYZANTINE BRONZE WEIGHT.(Circa 6th-9th century).Ae.

- Weight 14.38 gr Diameter 13 mm BYZANTINE BRONZE 65 WEIGHT.(Circa 6th-9th century).Ae.

64 Weight 67.01 gr - 8 pieces Ancient bronze belt buckle