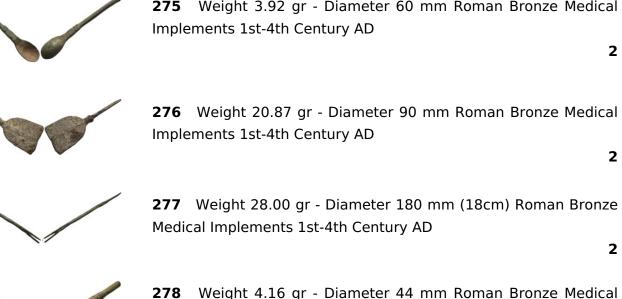

- 272 Weight 9.09 gr Diameter 50 mm Ancient Bronze Bracelet
- 273 Weight 6.76 gr Diameter 103 mm Roman Bronze Medical Implements 1st-4th Century AD

- 278 Weight 4.16 gr Diameter 44 mm Roman Bronze Medical Implements 1st-4th Century AD
  - 2

279 Weight 2.99 gr - Diameter 50 mm Roman Bronze Medical Implements 1st-4th Century AD

2

2

280 Weight 6.00 gr - Diameter 27 mm Ancient Bronze Arrowhead

**281** Weight 2.56 gr - Diameter 41 mm Roman Bronze Medical Implements 1st-4th Century AD

2

275 Weight 3.92 gr - Diameter 60 mm Roman Bronze Medical Implements 1st-4th Century AD

274 Weight 15.81 gr - Diameter 110 mm (11cm) Roman Bronze

Medical Implements 1st-4th Century AD

2

2

282 Weight 5.10 gr - Diameter 32 mm Ancient Bronze Figure