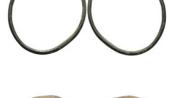

1 Weight 17.84 gr - Diameter 37 mm Ancient Bronze Figure

8 Weight 5.27 gr - Diameter 36 mm Ancient Bronze Arrowhead 2

- 9 Weight 13.86 gr Diameter 65 mm Ancient Bronze Bracelet 2
- 10 Weight 8.35 gr Diameter 18 mm Ancient Seal