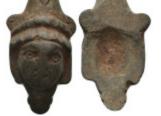

1 Weight 17.84 gr - Diameter 37 mm Ancient Bronze Figure

8 Weight 5.27 gr - Diameter 36 mm Ancient Bronze Arrowhead 2

- 9 Weight 13.86 gr Diameter 65 mm Ancient Bronze Bracelet 2
- 10 Weight 8.35 gr Diameter 18 mm Ancient Seal