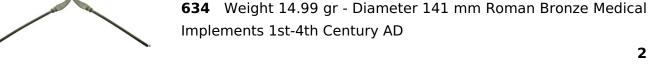

2

2

2

- Weight 6.71 gr Diameter 20 mm Ancient Seal

**44** Weight 9.72 gr - Diameter 43 mm Ancient bronze belt buckle **2** 

**45** Weight 5.51 gr - 2 Roman Bronze Medical Implements 1st-4th Century AD

Weight 4.74 gr - Diameter 22 mm Ancient Pendant