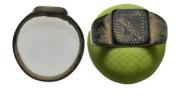

2

2

2

2

2

2

91 Weight 17.71 gr - Diameter 37 mm Ancient Bronze Figure

- Weight 14.59 gr Diameter 14 mm BYZANTINE BRONZE 92 WEIGHT.(Circa 6th-9th century).Ae.
- 93 Weight 30.10 gr Diameter 5 pieces BYZANTINE BRONZE WEIGHT.(Circa 6th-9th century).Ae.