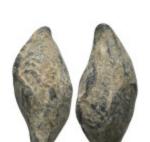

Weight 7.57 gr - Diameter 48 mm Ancient Bronze Arrowhead

605 Weight 86.50 gr - 25 pieces Ancient Bronze Arrowhead

Weight 45.33 gr - Diameter 35 mm ANCIENT GREEK SLING BULLET.(4th–3rd centuries BC).Pb.

611 Weight 37.57 gr - Diameter 37 mm ANCIENT GREEK SLING BULLET.(4th-3rd centuries BC).Pb. 2