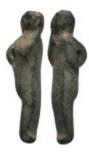

1 Weight 17.84 gr - Diameter 37 mm Ancient Bronze Figure

8 Weight 5.27 gr - Diameter 36 mm Ancient Bronze Arrowhead 2

- 9 Weight 13.86 gr Diameter 65 mm Ancient Bronze Bracelet 2
- 10 Weight 8.35 gr Diameter 18 mm Ancient Seal