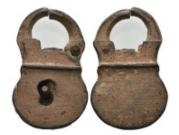

11 Weight 16.31 gr - Diameter 20 mm Ancient Seal

- - 12 Weight 10.76 gr Diameter 20 mm Ancient Seal
- **13** Weight 3.69 gr Diameter Ancient Seal

**14** Weight 5.99 gr - Diameter 28 mm Roman key 1st - 3rd century AD. Sold as seen.