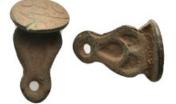

- 181 Weight 40.88 gr 5 pieces Ancient bronze belt buckle

176 Weight 9.20 gr - Diameter 33 mm Ancient Bronze Ring

Weight 46.59 gr - Diameter 72 mm BYZANTINE

Weight 4.79 gr - Diameter 32 mm Ancient Bronze Figure