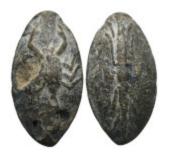

Weight 7.57 gr - Diameter 48 mm Ancient Bronze Arrowhead

605 Weight 86.50 gr - 25 pieces Ancient Bronze Arrowhead

Weight 45.33 gr - Diameter 35 mm ANCIENT GREEK SLING BULLET.(4th–3rd centuries BC).Pb.

611 Weight 37.57 gr - Diameter 37 mm ANCIENT GREEK SLING BULLET.(4th-3rd centuries BC).Pb. 2