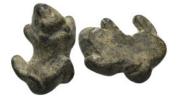

498 Weight 24.78 gr - Diameter 26 mm Ancient Bronze Figure 

499 Weight 15.25 gr - Diameter 42 mm Ancient Bronze Figure 

505 Weight 9.22 gr - Diameter 24 mm Ancient Bronze Figure

Weight 10.01 gr - Diameter 30 mm Ancient Bronze Figure