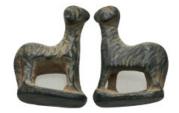

- 24 Weight 22.33 gr Diameter 27 mm Ancient Bronze Figure

- **25** Weight 94.29 gr Diameter 24 pieces Ancient Bronze Arrowhead

26 Weight 5.49 gr - Diameter 20 mm Ancient Bronze Ring

27 Weight 4.41 gr - Diameter 33 mm Ancient Bronze Arrowhead