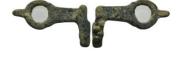

**565** Weight 16.75 gr - Diameter 35 mm Roman key 1st - 3rd century AD. Sold as seen.

2

**566** Weight 6.30 gr - Diameter 31 mm Roman key 1st - 3rd century AD. Sold as seen.

**567** Weight 3.00 gr - Diameter 20 mm Roman key 1st - 3rd century AD. Sold as seen.