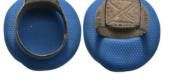

1 Weight 17.84 gr - Diameter 37 mm Ancient Bronze Figure

8 Weight 5.27 gr - Diameter 36 mm Ancient Bronze Arrowhead 2

- 9 Weight 13.86 gr Diameter 65 mm Ancient Bronze Bracelet 2
- 10 Weight 8.35 gr Diameter 18 mm Ancient Seal