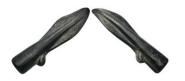

1 Weight 17.84 gr - Diameter 37 mm Ancient Bronze Figure

8 Weight 5.27 gr - Diameter 36 mm Ancient Bronze Arrowhead 2

- 9 Weight 13.86 gr Diameter 65 mm Ancient Bronze Bracelet 2
- 10 Weight 8.35 gr Diameter 18 mm Ancient Seal