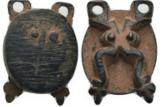

1 Weight 17.84 gr - Diameter 37 mm Ancient Bronze Figure

8 Weight 5.27 gr - Diameter 36 mm Ancient Bronze Arrowhead 2

- 9 Weight 13.86 gr Diameter 65 mm Ancient Bronze Bracelet 2
- 10 Weight 8.35 gr Diameter 18 mm Ancient Seal