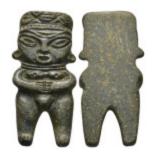

1 Weight 17.84 gr - Diameter 37 mm Ancient Bronze Figure

8 Weight 5.27 gr - Diameter 36 mm Ancient Bronze Arrowhead 2

- 9 Weight 13.86 gr Diameter 65 mm Ancient Bronze Bracelet 2
- 10 Weight 8.35 gr Diameter 18 mm Ancient Seal