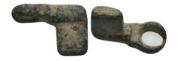

**565** Weight 16.75 gr - Diameter 35 mm Roman key 1st - 3rd century AD. Sold as seen.

2

**566** Weight 6.30 gr - Diameter 31 mm Roman key 1st - 3rd century AD. Sold as seen.

**567** Weight 3.00 gr - Diameter 20 mm Roman key 1st - 3rd century AD. Sold as seen.