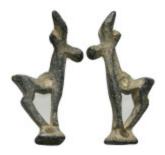

1 Weight 17.84 gr - Diameter 37 mm Ancient Bronze Figure

8 Weight 5.27 gr - Diameter 36 mm Ancient Bronze Arrowhead 2

- 9 Weight 13.86 gr Diameter 65 mm Ancient Bronze Bracelet 2
- 10 Weight 8.35 gr Diameter 18 mm Ancient Seal