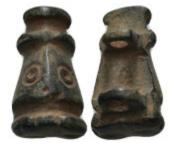

## Auction 29

23 February 2024

All prices are starting prices (EUR) PDF catalog created by www.biddr.com

- Weight 3.01 gr Diameter 14 mm Ancient Seal
- **4** Weight 11.92 gr Diameter 42 mm Ancient Bronze Arrowhead **2**
- Weight 4.36 gr Diameter 15 mm Ancient Seal
- 6 Weight 10.01 gr Diameter 24 mm Ancient Seal
- 7 Weight 32.47 gr Diameter 63 mm Ancient Bronze Figure