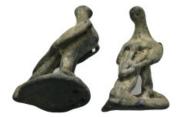

1 Weight 17.84 gr - Diameter 37 mm Ancient Bronze Figure

8 Weight 5.27 gr - Diameter 36 mm Ancient Bronze Arrowhead 2

- 9 Weight 13.86 gr Diameter 65 mm Ancient Bronze Bracelet 2
- 10 Weight 8.35 gr Diameter 18 mm Ancient Seal