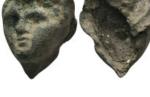

Weight 18.62 gr - Diameter 37 mm Republica Mexicana 8R.z. 1882. J.S.10D 20G

740 Ancient Amulet. Ceremonial or religious use. Inscription is indecipherable. only known specimen worldwide! Gold rim. Roman Provincial UNCERTAIN EAST. Levantine region or Egypt, circa 3rd-4th centuries. Unpublished and unique. It is an extremely important piece and has the greatest religioushistorical interest. It is beautifully carved and deliberately not cleaned. It was a multifaceted religion characterized by the syncretism of Egyptian, Greek and Roman mythology and philosophy, Mithraism, Judaism and early Christianity. As with any unfortunately, religion, hidden mystery we have little understanding of its teachings, which are not revealed to outsiders and are therefore shrouded in darkness. Amulets were mostly manufactured in the form of hard stone jewelry and small lead pendants, the latter of which were undoubtedly worn by the lower classes, where demon worship gained great popularity. As with any hidden mystery religion, unfortunately, we have very little information about its teachings, which are not revealed to outsiders and are therefore shrouded in darkness. What we do know is that the various forms of Gnosticism in general and the worship of Abrasax in particular, 2. to 4. it is that he had great popularity in the eastern Roman provinces between centuries. Weight 6.62 gr - Diameter 23 mm