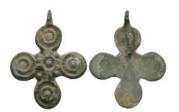

anity. As with any unfortunately, religion, hidden mystery we have little understanding of its teachings, which are not revealed to outsiders and are therefore shrouded in darkness. Amulets were mostly manufactured in the form of hard stone jewelry and small lead pendants, the latter of which were undoubtedly worn by the lower classes, where demon worship gained great popularity. As with any hidden mystery religion, unfortunately, we have very little information about its teachings, which are not revealed to outsiders and are therefore shrouded in darkness. What we do know is that the various forms of Gnosticism in general and the worship of Abrasax in particular, 2. to 4. it is that he had great popularity in the eastern Roman provinces between centuries. Weight 6.62 gr - Diameter 23 mm



**741** Weight 4.99 gr - Diameter 35 mm BYZANTINE EMPIRE.Cross.(8th-10th century).Ae

2

999



742 Weight 0.39 gr - Diameter 9 mm Ancient Bronze Ring



744 Weight 4.48 gr - Diameter 40 mm BYZANTINE EMPIRE.Cross.(8th-10th century).Ae



746 Weight 3.58 gr - Diameter 52 mm Ancient Bone Object



- 747 Weight 7.26 gr Diameter 95 mm Ancient Bone Object
- 2

2

2

2

2

- 748 Weight 7.50 gr Diameter 105 mm Ancient Bone Object
- 749 Weight 8.88 gr Diameter 74 mm Ancient Bone Object
- 2

2

- 750 Weight 2.65 gr Diameter 96 mm Ancient Bone Object
- 751 Weight 2.02 gr Diameter 86 mm Ancient Bone Object
- 2



752 Weight 1.16 gr - Diameter 38 mm Ancient Bone Object



**753** Weight 30.19 gr - Diameter 69 mm Ancient Bronze Fibula



**754** Weight 43.84 gr - Diameter 82 mm Ancient Bronze Fibula