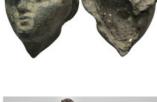

Weight 18.62 gr - Diameter 37 mm Republica Mexicana 8R.z. 1882. J.S.10D 20G

740 Ancient Amulet. Ceremonial or religious use. Inscription is indecipherable. only known specimen worldwide! Gold rim. Roman Provincial UNCERTAIN EAST. Levantine region or Egypt, circa 3rd-4th centuries. Unpublished and unique. It is an extremely important piece and has the greatest religioushistorical interest. It is beautifully carved and deliberately not cleaned. It was a multifaceted religion characterized by the syncretism of Egyptian, Greek and Roman mythology and philosophy, Mithraism, Judaism and early Christianity. As with any unfortunately, religion, hidden mystery we have little understanding of its teachings, which are not revealed to outsiders and are therefore shrouded in darkness. Amulets were mostly manufactured in the form of hard stone jewelry and small lead pendants, the latter of which were undoubtedly worn by the lower classes, where demon worship gained great popularity. As with any hidden mystery religion, unfortunately, we have very little information about its teachings, which are not revealed to outsiders and are therefore shrouded in darkness. What we do know is that the various forms of Gnosticism in general and the worship of Abrasax in particular, 2. to 4. it is that he had great popularity in the eastern Roman provinces between centuries. Weight 6.62 gr - Diameter 23 mm