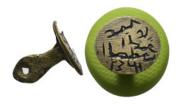

1 Weight 17.84 gr - Diameter 37 mm Ancient Bronze Figure

8 Weight 5.27 gr - Diameter 36 mm Ancient Bronze Arrowhead 2

- 9 Weight 13.86 gr Diameter 65 mm Ancient Bronze Bracelet 2
- 10 Weight 8.35 gr Diameter 18 mm Ancient Seal