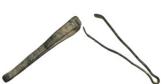

1 Weight 17.84 gr - Diameter 37 mm Ancient Bronze Figure

8 Weight 5.27 gr - Diameter 36 mm Ancient Bronze Arrowhead 2

- 9 Weight 13.86 gr Diameter 65 mm Ancient Bronze Bracelet 2
- 10 Weight 8.35 gr Diameter 18 mm Ancient Seal