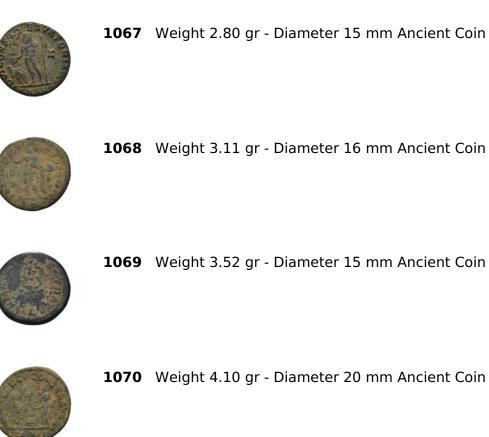

- Weight 3.20 gr Diameter 18 mm Ancient Coin

Weight 3.00 gr - Diameter 17 mm Ancient Coin

- - - 1064 Weight 2.83 gr Diameter 16 mm Ancient Coin

Weight 3.51 gr - Diameter 16 mm Ancient Coin

1066 Weight 2.99 gr - Diameter 16 mm Ancient Coin