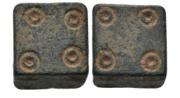

1 Weight 17.84 gr - Diameter 37 mm Ancient Bronze Figure

8 Weight 5.27 gr - Diameter 36 mm Ancient Bronze Arrowhead 2

- 9 Weight 13.86 gr Diameter 65 mm Ancient Bronze Bracelet 2
- 10 Weight 8.35 gr Diameter 18 mm Ancient Seal