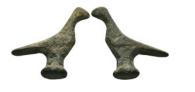

498 Weight 24.78 gr - Diameter 26 mm Ancient Bronze Figure 

499 Weight 15.25 gr - Diameter 42 mm Ancient Bronze Figure 

505 Weight 9.22 gr - Diameter 24 mm Ancient Bronze Figure

Weight 10.01 gr - Diameter 30 mm Ancient Bronze Figure