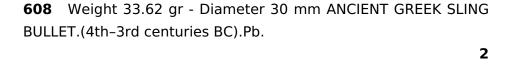

Weight 7.57 gr - Diameter 48 mm Ancient Bronze Arrowhead

605 Weight 86.50 gr - 25 pieces Ancient Bronze Arrowhead

Weight 45.33 gr - Diameter 35 mm ANCIENT GREEK SLING BULLET.(4th–3rd centuries BC).Pb.

611 Weight 37.57 gr - Diameter 37 mm ANCIENT GREEK SLING BULLET.(4th-3rd centuries BC).Pb. 2