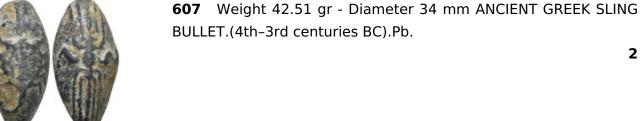

Weight 7.57 gr - Diameter 48 mm Ancient Bronze Arrowhead

605 Weight 86.50 gr - 25 pieces Ancient Bronze Arrowhead

Weight 45.33 gr - Diameter 35 mm ANCIENT GREEK SLING BULLET.(4th–3rd centuries BC).Pb.

611 Weight 37.57 gr - Diameter 37 mm ANCIENT GREEK SLING BULLET.(4th-3rd centuries BC).Pb. 2