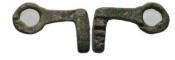

**565** Weight 16.75 gr - Diameter 35 mm Roman key 1st - 3rd century AD. Sold as seen.

2

**566** Weight 6.30 gr - Diameter 31 mm Roman key 1st - 3rd century AD. Sold as seen.

**567** Weight 3.00 gr - Diameter 20 mm Roman key 1st - 3rd century AD. Sold as seen.