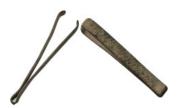

**565** Weight 16.75 gr - Diameter 35 mm Roman key 1st - 3rd century AD. Sold as seen.

2

**566** Weight 6.30 gr - Diameter 31 mm Roman key 1st - 3rd century AD. Sold as seen.

**567** Weight 3.00 gr - Diameter 20 mm Roman key 1st - 3rd century AD. Sold as seen.

2

**568** Weight 5.39 gr - Diameter 40 mm Roman key 1st - 3rd century AD. Sold as seen.

2

**569** Weight 10.78 gr - Diameter 35 mm Roman key 1st - 3rd century AD. Sold as seen.

2

2

**571** Weight 3.99 gr - Diameter 19 mm Roman key 1st - 3rd century AD. Sold as seen.

2

**572** Weight 12.83 gr - Diameter 40 mm Roman key 1st - 3rd century AD. Sold as seen.

2

573 Weight 93.06 gr - 12 pieces Sold as seen

2

574 Weight 5.81 gr - Diameter 20 mm Ancient Bronze Seal

2

**575** Weight 8.73 gr - Diameter 22 mm Ancient Bronze Seal