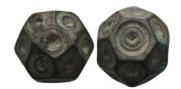

1 Weight 17.84 gr - Diameter 37 mm Ancient Bronze Figure

8 Weight 5.27 gr - Diameter 36 mm Ancient Bronze Arrowhead 2

- 9 Weight 13.86 gr Diameter 65 mm Ancient Bronze Bracelet 2
- 10 Weight 8.35 gr Diameter 18 mm Ancient Seal