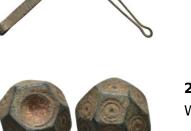

## Auction 29

23 February 2024

All prices are starting prices (EUR) PDF catalog created by www.biddr.com

- Weight 3.01 gr Diameter 14 mm Ancient Seal
- **4** Weight 11.92 gr Diameter 42 mm Ancient Bronze Arrowhead **2**
- Weight 4.36 gr Diameter 15 mm Ancient Seal
- 6 Weight 10.01 gr Diameter 24 mm Ancient Seal
- 7 Weight 32.47 gr Diameter 63 mm Ancient Bronze Figure

1 Weight 17.84 gr - Diameter 37 mm Ancient Bronze Figure

8 Weight 5.27 gr - Diameter 36 mm Ancient Bronze Arrowhead 2

- 9 Weight 13.86 gr Diameter 65 mm Ancient Bronze Bracelet 2
- 10 Weight 8.35 gr Diameter 18 mm Ancient Seal