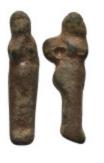

1 Weight 17.84 gr - Diameter 37 mm Ancient Bronze Figure

8 Weight 5.27 gr - Diameter 36 mm Ancient Bronze Arrowhead 2

- 9 Weight 13.86 gr Diameter 65 mm Ancient Bronze Bracelet 2
- 10 Weight 8.35 gr Diameter 18 mm Ancient Seal