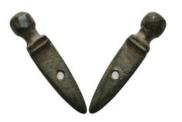

11 Weight 16.31 gr - Diameter 20 mm Ancient Seal

- - 12 Weight 10.76 gr Diameter 20 mm Ancient Seal
- **13** Weight 3.69 gr Diameter Ancient Seal

**14** Weight 5.99 gr - Diameter 28 mm Roman key 1st - 3rd century AD. Sold as seen.