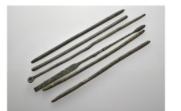

**565** Weight 16.75 gr - Diameter 35 mm Roman key 1st - 3rd century AD. Sold as seen.

2

**566** Weight 6.30 gr - Diameter 31 mm Roman key 1st - 3rd century AD. Sold as seen.

**567** Weight 3.00 gr - Diameter 20 mm Roman key 1st - 3rd century AD. Sold as seen.

2

**568** Weight 5.39 gr - Diameter 40 mm Roman key 1st - 3rd century AD. Sold as seen.

2

**569** Weight 10.78 gr - Diameter 35 mm Roman key 1st - 3rd century AD. Sold as seen.

2

2

**571** Weight 3.99 gr - Diameter 19 mm Roman key 1st - 3rd century AD. Sold as seen.

2

**572** Weight 12.83 gr - Diameter 40 mm Roman key 1st - 3rd century AD. Sold as seen.

2

573 Weight 93.06 gr - 12 pieces Sold as seen

2

574 Weight 5.81 gr - Diameter 20 mm Ancient Bronze Seal

2

**575** Weight 8.73 gr - Diameter 22 mm Ancient Bronze Seal