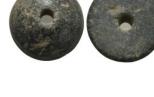

Diameter 32 mm Ancient Bronze Fibula
  - 650 Weight 3.54 gr Diameter 15 mm Ancient Pendant

- 651 Weight 3.44 gr Diameter 18 mm Ancient Bronze Ring

- Weight 6.73 gr Diameter 22 mm Ancient Bronze Ring



Weight 2.93 gr - Diameter 22 mm Ancient Bronze Ring







654 Weight 7.39 gr - Diameter 21 mm Ancient Bronze Ring



- Weight 5.32 gr Diameter 23 mm Ancient Bronze Ring
- 656 Weight 3.25 gr Diameter 20 mm Ancient Bronze Ring



657 Weight 4.89 gr - Diameter 22 mm Ancient Pendant





- Weight 8.80 gr Diameter 37 mm Ancient bronze belt buckle



- Weight 4.11 gr Diameter 25 mm Ancient Pendant



673 Weight 3.94 gr - Diameter 61 mm Roman Bronze Medical Implements 1st-4th Century AD

- - 671 Weight 6.54 gr Diameter 14 mm Ancient Seal



672 Weight 2.42 gr - Diameter 19 mm Ancient Pendant







668 Weight 2.19 gr - Diameter 17 mm Ancient Bronze Ring

669 Weight 5.70 gr - Diameter 20 mm Ancient Bronze Ring

670 Weight 6.49 gr - Diameter 20 mm Ancient Pendant



2

2

2









- 674 Weight 6.59 gr Diameter 20 mm Ancient Bronze Ring

2

2





Weight 27.28 gr - 8 pieces Ancient Bronze Ring



Weight 5.14 gr - Diameter 26 mm Ancient Bronze Ring



Weight 4.65 gr - Diameter 21 mm Ancient Bronze Ring



Weight 1.03 gr - Diameter 14 mm Ancient Bronze Ring



Weight 5.76 gr - Diameter 26 mm Ancient Bronze Ring



680 Weight 4.13 gr - Diameter 24 mm Ancient Pendant





Weight 8.14 gr - Diameter 47 mm Ancient bronze belt buckle

Weight 3.01 gr - Diameter 13 mm Ancient Seal



683 Weight 2.41 gr - Diameter 13 mm Ancient Seal

684 Weight 5.14 gr - Diameter 17 mm Ancient Seal

- - - We