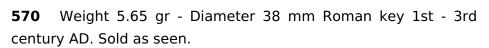

**565** Weight 16.75 gr - Diameter 35 mm Roman key 1st - 3rd century AD. Sold as seen.

2

**566** Weight 6.30 gr - Diameter 31 mm Roman key 1st - 3rd century AD. Sold as seen.

**567** Weight 3.00 gr - Diameter 20 mm Roman key 1st - 3rd century AD. Sold as seen.