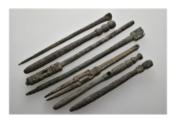

## Weight 24.06 gr - 5 pieces Roman Bronze Medical Implements 1st-4th Century AD

**72** Weight 3.44 gr - Diameter 48 mm Roman Bronze Medical Implements 1st-4th Century AD

67 Weight 5.69 gr - Diameter 21 mm Ancient Bronze Seal