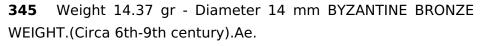

**350** Weight 13.06 gr - Diameter 11 mm BYZANTINE BRONZE

- 351 Weight 29.13 gr Diameter 20 mm BYZANTINE BRONZE WEIGHT.(Circa 6th-9th century).Ae.
  - 2

352 Weight 29.66 gr - Diameter 17 mm BYZANTINE BRONZE WEIGHT.(Circa 6th-9th century).Ae.