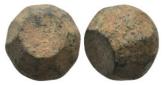

1 Weight 17.84 gr - Diameter 37 mm Ancient Bronze Figure

8 Weight 5.27 gr - Diameter 36 mm Ancient Bronze Arrowhead 2

- 9 Weight 13.86 gr Diameter 65 mm Ancient Bronze Bracelet 2
- 10 Weight 8.35 gr Diameter 18 mm Ancient Seal