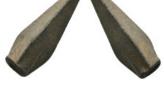

11 Weight 16.31 gr - Diameter 20 mm Ancient Seal

- - 12 Weight 10.76 gr Diameter 20 mm Ancient Seal
- **13** Weight 3.69 gr Diameter Ancient Seal

**14** Weight 5.99 gr - Diameter 28 mm Roman key 1st - 3rd century AD. Sold as seen.