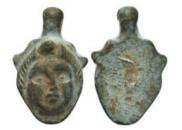

Weight 18.62 gr - Diameter 37 mm Republica Mexicana 8R.z. 1882. J.S.10D 20G

740 Ancient Amulet. Ceremonial or religious use. Inscription is indecipherable. only known specimen worldwide! Gold rim. Roman Provincial UNCERTAIN EAST. Levantine region or Egypt, circa 3rd-4th centuries. Unpublished and unique. It is an extremely important piece and has the greatest religioushistorical interest. It is beautifully carved and deliberately not cleaned. It was a multifaceted religion characterized by the syncretism of Egyptian, Greek and Roman mythology and philosophy, Mithraism, Judaism and early Christianity. As with any unfortunately, religion, hidden mystery we have little understanding of its teachings, which are not revealed to outsiders and are therefore shrouded in darkness. Amulets were mostly manufactured in the form of hard stone jewelry and small lead pendants, the latter of which were undoubtedly worn by the lower classes, where demon worship gained great popularity. As with any hidden mystery religion, unfortunately, we have very little information about its teachings, which are not revealed to outsiders and are therefore shrouded in darkness. What we do know is that the various forms of Gnosticism in general and the worship of Abrasax in particular, 2. to 4. it is that he had great popularity in the eastern Roman provinces between centuries. Weight 6.62 gr - Diameter 23 mm