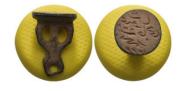

1 Weight 17.84 gr - Diameter 37 mm Ancient Bronze Figure

8 Weight 5.27 gr - Diameter 36 mm Ancient Bronze Arrowhead 2

- 9 Weight 13.86 gr Diameter 65 mm Ancient Bronze Bracelet 2
- 10 Weight 8.35 gr Diameter 18 mm Ancient Seal