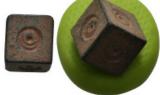

1 Weight 17.84 gr - Diameter 37 mm Ancient Bronze Figure

8 Weight 5.27 gr - Diameter 36 mm Ancient Bronze Arrowhead 2

- 9 Weight 13.86 gr Diameter 65 mm Ancient Bronze Bracelet 2
- 10 Weight 8.35 gr Diameter 18 mm Ancient Seal