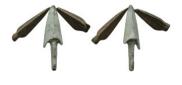

## Auction 29

23 February 2024

All prices are starting prices (EUR) PDF catalog created by www.biddr.com

- Weight 3.01 gr Diameter 14 mm Ancient Seal
- **4** Weight 11.92 gr Diameter 42 mm Ancient Bronze Arrowhead **2**
- Weight 4.36 gr Diameter 15 mm Ancient Seal
- 6 Weight 10.01 gr Diameter 24 mm Ancient Seal
- 7 Weight 32.47 gr Diameter 63 mm Ancient Bronze Figure