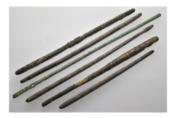

## Auction 29

23 February 2024

All prices are starting prices (EUR) PDF catalog created by www.biddr.com

- Weight 3.01 gr Diameter 14 mm Ancient Seal
- **4** Weight 11.92 gr Diameter 42 mm Ancient Bronze Arrowhead **2**
- Weight 4.36 gr Diameter 15 mm Ancient Seal
- 6 Weight 10.01 gr Diameter 24 mm Ancient Seal
- 7 Weight 32.47 gr Diameter 63 mm Ancient Bronze Figure

1 Weight 17.84 gr - Diameter 37 mm Ancient Bronze Figure

8 Weight 5.27 gr - Diameter 36 mm Ancient Bronze Arrowhead 2

- 9 Weight 13.86 gr Diameter 65 mm Ancient Bronze Bracelet 2
- 10 Weight 8.35 gr Diameter 18 mm Ancient Seal