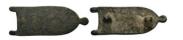

- 62
  - Weight 14.87 gr daiameter 14 mm BYZANTINE BRONZE WEIGHT.(Circa 6th-9th century).Ae.

- Weight 14.38 gr Diameter 13 mm BYZANTINE BRONZE 65 WEIGHT.(Circa 6th-9th century).Ae.

64 Weight 67.01 gr - 8 pieces Ancient bronze belt buckle