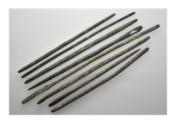

**565** Weight 16.75 gr - Diameter 35 mm Roman key 1st - 3rd century AD. Sold as seen.

2

**566** Weight 6.30 gr - Diameter 31 mm Roman key 1st - 3rd century AD. Sold as seen.

**567** Weight 3.00 gr - Diameter 20 mm Roman key 1st - 3rd century AD. Sold as seen.

2

**568** Weight 5.39 gr - Diameter 40 mm Roman key 1st - 3rd century AD. Sold as seen.

2

**569** Weight 10.78 gr - Diameter 35 mm Roman key 1st - 3rd century AD. Sold as seen.

2

2

**571** Weight 3.99 gr - Diameter 19 mm Roman key 1st - 3rd century AD. Sold as seen.

2

**572** Weight 12.83 gr - Diameter 40 mm Roman key 1st - 3rd century AD. Sold as seen.

2

573 Weight 93.06 gr - 12 pieces Sold as seen

2

574 Weight 5.81 gr - Diameter 20 mm Ancient Bronze Seal

2

**575** Weight 8.73 gr - Diameter 22 mm Ancient Bronze Seal