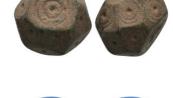

- 62
  - Weight 14.87 gr daiameter 14 mm BYZANTINE BRONZE WEIGHT.(Circa 6th-9th century).Ae.

- Weight 14.38 gr Diameter 13 mm BYZANTINE BRONZE 65 WEIGHT.(Circa 6th-9th century).Ae.

64 Weight 67.01 gr - 8 pieces Ancient bronze belt buckle