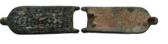

- 62
  - Weight 14.87 gr daiameter 14 mm BYZANTINE BRONZE WEIGHT.(Circa 6th-9th century).Ae.

- Weight 14.38 gr Diameter 13 mm BYZANTINE BRONZE 65 WEIGHT.(Circa 6th-9th century).Ae.

64 Weight 67.01 gr - 8 pieces Ancient bronze belt buckle