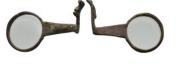

2

2

2

- Weight 6.71 gr Diameter 20 mm Ancient Seal

**44** Weight 9.72 gr - Diameter 43 mm Ancient bronze belt buckle **2** 

**45** Weight 5.51 gr - 2 Roman Bronze Medical Implements 1st-4th Century AD

Weight 4.74 gr - Diameter 22 mm Ancient Pendant