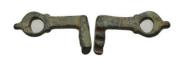

2

2

2

- Weight 6.71 gr Diameter 20 mm Ancient Seal

**44** Weight 9.72 gr - Diameter 43 mm Ancient bronze belt buckle **2** 

**45** Weight 5.51 gr - 2 Roman Bronze Medical Implements 1st-4th Century AD

Weight 4.74 gr - Diameter 22 mm Ancient Pendant