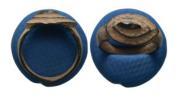

11 Weight 16.31 gr - Diameter 20 mm Ancient Seal

- - 12 Weight 10.76 gr Diameter 20 mm Ancient Seal
- **13** Weight 3.69 gr Diameter Ancient Seal

**14** Weight 5.99 gr - Diameter 28 mm Roman key 1st - 3rd century AD. Sold as seen.