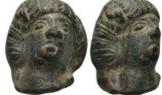

498 Weight 24.78 gr - Diameter 26 mm Ancient Bronze Figure 

499 Weight 15.25 gr - Diameter 42 mm Ancient Bronze Figure 

505 Weight 9.22 gr - Diameter 24 mm Ancient Bronze Figure

Weight 10.01 gr - Diameter 30 mm Ancient Bronze Figure