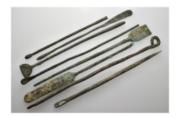

**565** Weight 16.75 gr - Diameter 35 mm Roman key 1st - 3rd century AD. Sold as seen.

2

**566** Weight 6.30 gr - Diameter 31 mm Roman key 1st - 3rd century AD. Sold as seen.

**567** Weight 3.00 gr - Diameter 20 mm Roman key 1st - 3rd century AD. Sold as seen.

2

**568** Weight 5.39 gr - Diameter 40 mm Roman key 1st - 3rd century AD. Sold as seen.

2

**569** Weight 10.78 gr - Diameter 35 mm Roman key 1st - 3rd century AD. Sold as seen.

2

2

**571** Weight 3.99 gr - Diameter 19 mm Roman key 1st - 3rd century AD. Sold as seen.