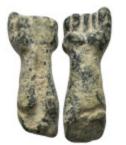

d 13 mm





- Weight 3.90 gr Diameter 52 mm Roman Bronze Medical Implements 1st-4th Century AD

189 Weight 3.81 gr - Diameter 22 mm Ancient Bronze Seal

190 Weight 5.72 gr - Diameter 70 mm (7cm) Roman Bronze Medical Implements 1st-4th Century AD

191 Weight 3.34 gr - Diameter 20 mm Ancient Bronze Figure

192 Weight 28.53 gr - Diameter 29 mm ANCIENT GREEK SLING BULLET.(4th-3rd centuries BC).Pb.

2

2

193 Weight 8.42 gr - Diameter 21 mm Ancient Bronze Seal

- **194** Weight 9.99 gr Diameter 25 mm Ancient Bone Object
- 2
- 195 Weight 2.99 gr Diameter 48 mm Roman Bronze Medical Implements 1st-4th Century AD















2



Weight 7.63 gr - Diameter 19 mm Ancient Bronze Figure





Weight 5.91 gr - Diameter 25 mm Ancient Bone Object



Weight 5.59 gr - Diameter 25 mm Ancient Bronze Seal



Weight 17.72 gr - Diameter 33 mm Ancient Bronze Figure





Weight 4.63 gr - Diameter 21 mm Ancient bronze belt buckle



202 Weight 4.59 gr - Diameter 24 mm Ancient Bronze Figure



Weight 2.06 gr - Diameter 16 mm Ancient Bronze Ring





Weight 12.47 gr - Diameter 33 mm Ancient bronze belt buckle



Weight 5.82 gr - Diameter 12 mm BYZANTINE BRONZE WEIGHT.(Circa 6th-9th century).Ae.



Weight 5.44 gr - Diameter 22 mm Ancient Bronze Ring



207 Weight 2.08 gr - Diameter 20 mm Ancient Bronze Ring



208 Weight 6.00 gr - Diameter 24 mm Ancient Bronze Ring





 $\star$   $\star$  Roman Republican iron ring with RED gemstone (Century ?) 













210 Weight 14.89 gr - Diameter 24 mm Ancient SILVER Ring

209 Weight 5.60 gr - Diameter 24 mm Ancient Bronze Ring



Weight 1.99 gr - Diameter