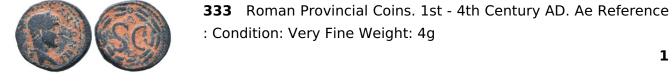

: Condition: Very Fine Weight: 10g

- 334 Roman Provincial Coins. 1st 4th Century AD. Ae Reference : Condition: Very Fine Weight: 17.8g

**329** Roman Provincial Coins. 1st - 4th Century AD. Ae Reference

1