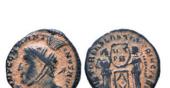

1

ASIA MINOR or the LEVANT. 8th-4th centuries BC. AR 2 Hacksilber Reference : Condition: Very Fine Weight: 4g

1

1

ASIA MINOR or the LEVANT. 8th-4th centuries BC. AR 3 Hacksilber Reference : Condition: Very Fine Weight: 4g