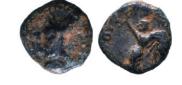

ASIA MINOR or the LEVANT. 8th-4th centuries BC. AR 4 Hacksilber Reference : Condition: Very Fine Weight: 12g

1

ASIA MINOR or the LEVANT. 8th-4th centuries BC. AR 5

Hacksilber Reference : Condition: Very Fine Weight: 12g