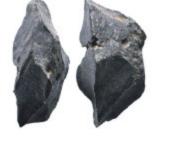

**7** ASIA MINOR or the LEVANT. 8th-4th centuries BC. AR Hacksilber Reference : Condition: Very Fine Weight: 4,5g

1

**8** ASIA MINOR or the LEVANT. 8th-4th centuries BC. AR Hacksilber Reference : Condition: Very Fine Weight: 4,5g