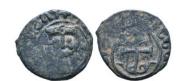

809 Crusaders, Cilician Armenian. Circa 10th - 13th Century AD. Reference : Condition: Very Fine Weight: 3.8g

**810** Crusaders, Cilician Armenian. Circa 10th - 13th Century AD. Reference : Condition: Very Fine Weight: 4.1g