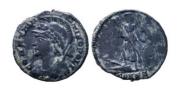

1

ASIA MINOR or the LEVANT. 8th-4th centuries BC. AR 2 Hacksilber Reference : Condition: Very Fine Weight: 4g

1

1

ASIA MINOR or the LEVANT. 8th-4th centuries BC. AR 3 Hacksilber Reference : Condition: Very Fine Weight: 4g