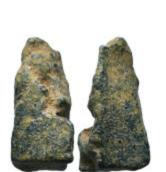

**7** ASIA MINOR or the LEVANT. 8th-4th centuries BC. AR Hacksilber Reference : Condition: Very Fine Weight: 4,5g

1

**8** ASIA MINOR or the LEVANT. 8th-4th centuries BC. AR Hacksilber Reference : Condition: Very Fine Weight: 4,5g