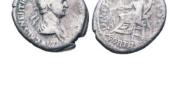

## Web Auction 23

3 March 2024

All prices are starting prices (EUR) PDF catalog created by www.biddr.com

1 ASIA MINOR or the LEVANT. 8th-4th centuries BC. AR Hacksilber Reference : Condition: Very Fine Weight: 8g