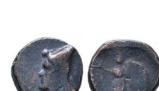

**7** ASIA MINOR or the LEVANT. 8th-4th centuries BC. AR Hacksilber Reference : Condition: Very Fine Weight: 4,5g

1

**8** ASIA MINOR or the LEVANT. 8th-4th centuries BC. AR Hacksilber Reference : Condition: Very Fine Weight: 4,5g