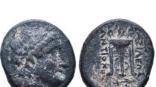

**7** ASIA MINOR or the LEVANT. 8th-4th centuries BC. AR Hacksilber Reference : Condition: Very Fine Weight: 4,5g

1

**8** ASIA MINOR or the LEVANT. 8th-4th centuries BC. AR Hacksilber Reference : Condition: Very Fine Weight: 4,5g