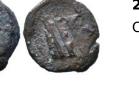

1

**9** ASIA MINOR or the LEVANT. 8th-4th centuries BC. AR Hacksilber Reference : Condition: Very Fine Weight: 3g

1

**10** CILICIA, Kelenderis. Circa 430-420 BC. AR Drachm Reference : Condition: Very Fine Weight: 4g