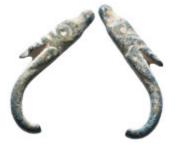

1

ASIA MINOR or the LEVANT. 8th-4th centuries BC. AR 2 Hacksilber Reference : Condition: Very Fine Weight: 4g

1

1

ASIA MINOR or the LEVANT. 8th-4th centuries BC. AR 3 Hacksilber Reference : Condition: Very Fine Weight: 4g