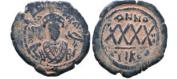

**751** Byzantine Coins. Circa 6th - 11th Century AD. Reference : Condition: Very Fine Weight: 11g

- Byzantine Coins, Circa 6th 11th Century AD, Reference
- Byzantine Coins. Circa 6th 11th Century AD. Reference : Condition: Very Fine Weight: 15.8g
- Byzantine Coins. Circa 6th 11th Century AD. Reference : Condition: Very Fine Weight: 10.6g
- Byzantine Coins. Circa 6th 11th Century AD. Reference :