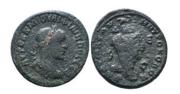

Roman Provincial Coins. 1st - 4th Century AD. Ae Reference : Condition: Very Fine Weight: 14g

**310** Roman Provincial Coins. 1st - 4th Century AD. Ae Reference : Condition: Very Fine Weight: 13g

Roman Provincial Coins. 1st - 4th Century AD. Ae Reference : Condition: Very Fine Weight: 12g