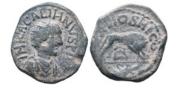

**375** Roman Provincial Coins. 1st - 4th Century AD. Ae Reference : Condition: Very Fine Weight: 19.1g

376 Roman Provincial Coins. 1st - 4th Century AD. Ae Reference : Condition: Very Fine Weight: 5g

1

1

1

- 378 Roman Provincial Coins. 1st 4th Century AD. Ae Reference 1
- : Condition: Very Fine Weight: 5.5g

: Condition: Very Fine Weight: 10g

**377** Roman Provincial Coins. 1st - 4th Century AD. Ae Reference