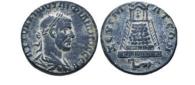

 Elagabalus. AD 218-222. AR Tetradrachm Reference : Condition: Very Fine Weight: 12.5g

Elagabalus. AD 218-222. AR Tetradrachm Reference : Condition: Very Fine Weight: 12.5g

**282** Seleucis and Pieria. Antioch. Philip I, 244-249. Tetradrachm Reference : Condition: Very Fine Weight: 12.5g