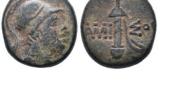

1

**9** ASIA MINOR or the LEVANT. 8th-4th centuries BC. AR Hacksilber Reference : Condition: Very Fine Weight: 3g

1

**10** CILICIA, Kelenderis. Circa 430-420 BC. AR Drachm Reference : Condition: Very Fine Weight: 4g