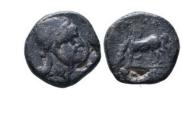

1

**9** ASIA MINOR or the LEVANT. 8th-4th centuries BC. AR Hacksilber Reference : Condition: Very Fine Weight: 3g

1

**10** CILICIA, Kelenderis. Circa 430-420 BC. AR Drachm Reference : Condition: Very Fine Weight: 4g