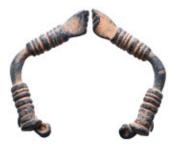

## Web Auction 23

3 March 2024

All prices are starting prices (EUR) PDF catalog created by www.biddr.com

1 ASIA MINOR or the LEVANT. 8th-4th centuries BC. AR Hacksilber Reference : Condition: Very Fine Weight: 8g