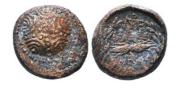

1

ASIA MINOR or the LEVANT. 8th-4th centuries BC. AR 2 Hacksilber Reference : Condition: Very Fine Weight: 4g

1

1

ASIA MINOR or the LEVANT. 8th-4th centuries BC. AR 3 Hacksilber Reference : Condition: Very Fine Weight: 4g