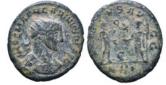

**430** Roman Imperial Coins. 1st - 4th Century AD. Ae Reference : Condition: Very Fine Weight: 21g

**431** Roman Imperial Coins. 1st - 4th Century AD. Ae Reference : Condition: Very Fine Weight: 21g

**432** Roman Imperial Coins. 1st - 4th Century AD. Ae Reference : Condition: Very Fine Weight: 11g