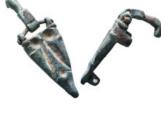

1

ASIA MINOR or the LEVANT. 8th-4th centuries BC. AR 2 Hacksilber Reference : Condition: Very Fine Weight: 4g

1

1

ASIA MINOR or the LEVANT. 8th-4th centuries BC. AR 3 Hacksilber Reference : Condition: Very Fine Weight: 4g