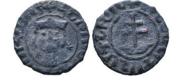

809 Crusaders, Cilician Armenian. Circa 10th - 13th Century AD. Reference : Condition: Very Fine Weight: 3.8g

**810** Crusaders, Cilician Armenian. Circa 10th - 13th Century AD. Reference : Condition: Very Fine Weight: 4.1g