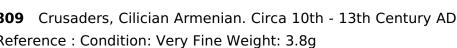

809 Crusaders, Cilician Armenian. Circa 10th - 13th Century AD. Reference : Condition: Very Fine Weight: 3.8g

**810** Crusaders, Cilician Armenian. Circa 10th - 13th Century AD. Reference : Condition: Very Fine Weight: 4.1g