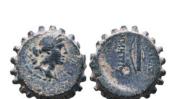

1

678 Roman Imperial Coins. 1st - 4th Century AD. Ae Reference :

Condition: Very Fine Weight: 3g

679 Roman Imperial Coins. 1st - 4th Century AD. Ae Reference : Condition: Very Fine Weight: 4g

680 Roman Imperial Coins. 1st - 4th Century AD. Ae Reference : Condition: Very Fine Weight: 2.6g