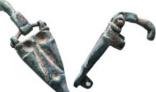

1

ASIA MINOR or the LEVANT. 8th-4th centuries BC. AR 2 Hacksilber Reference : Condition: Very Fine Weight: 4g

1

1

ASIA MINOR or the LEVANT. 8th-4th centuries BC. AR 3 Hacksilber Reference : Condition: Very Fine Weight: 4g