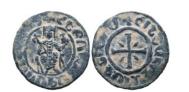

Crusaders, Cilician Armenian. Circa 10th - 13th Century AD. Reference : Condition: Very Fine Weight: 4.6g

1

805 Crusaders, Cilician Armenian. Circa 10th - 13th Century AD. Reference : Condition: Very Fine Weight: 4.1g

**804** Crusaders, Cilician Armenian. Circa 10th - 13th Century AD.

Reference : Condition: Very Fine Weight: 5g

1

806 Crusaders, Cilician Armenian. Circa 10th - 13th Century AD. Reference : Condition: Very Fine Weight: 2.4g