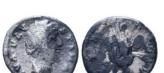

 Elagabalus. AD 218-222. AR Tetradrachm Reference : Condition: Very Fine Weight: 12.5g

Elagabalus. AD 218-222. AR Tetradrachm Reference : Condition: Very Fine Weight: 12.5g

**282** Seleucis and Pieria. Antioch. Philip I, 244-249. Tetradrachm Reference : Condition: Very Fine Weight: 12.5g