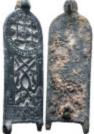

1

ASIA MINOR or the LEVANT. 8th-4th centuries BC. AR 2 Hacksilber Reference : Condition: Very Fine Weight: 4g

1

1

ASIA MINOR or the LEVANT. 8th-4th centuries BC. AR 3 Hacksilber Reference : Condition: Very Fine Weight: 4g