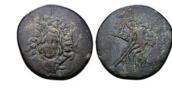

**639** Roman Provincial Coins. Circa 1st – 4th Century. Reference : Condition: Very Fine

1

1

1

**640** Roman Provincial Coins. Circa 1st – 4th Century. PHRYGIA. Laodicea. Domitia (Augusta, 81-96). Ae. Cornelius Dioskurides, magistrate. Obv: ΔΟΜΙΤΙΑ CEBACTH. Draped bust right. Rev: DIA KOR DIOΣKOYPIΔOY ΛΑΟΔΙΚΕΩΝ. Zeus Laodikeios standing left, holding eagle and sceptre. RPC 1292. Reference : Condition: Very Fine 642 Roman Provincial Coins. Circa 1st - 4th Century. Seleucis and Pieria. Antiochia ad Orontem. Elagabalus. A.D. 218-222. AR tetradrachm Reference : Condition: Very Fine