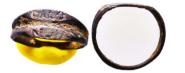

1

1

**3** ARAB-BYZANTINE, Rashidun Caliphate, AE fals Weight: 3.40g Reference : Condition: Very Fine

- ARAB-BYZANTINE, Rashidun Caliphate, AE fals Weight: 3.18g 4 Reference : Condition: Very Fine
  - 1

1

1