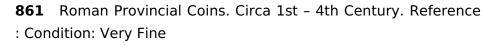

1

1

1

- 1

- : Condition: Very Fine
- 797 Roman Provincial Coins. Circa 1st 4th Century. Reference : Condition: Very Fine
  - 798 Roman Provincial Coins. Circa 1st 4th Century. Reference : Condition: Very Fine
  - 799 Roman Provincial Coins. Circa 1st 4th Century. Reference : Condition: Very Fine
  - 800 Roman Provincial Coins. Circa 1st 4th Century. Reference : Condition: Very Fine
  - **801** Roman Provincial Coins. Circa 1st 4th Century. Reference : Condition: Very Fine