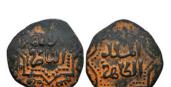

ARAB-BYZANTINE, Rashidun Caliphate, AE fals Weight:3.38g 5 Reference : Condition: Very Fine

6 ARAB-BYZANTINE, Rashidun Caliphate, AE fals Weight: 3.13g Reference : Condition: Very Fine

7 ARAB-BYZANTINE, Rashidun Caliphate, AE fals Weight: 3.24g Reference : Condition: Very Fine

8 ARAB-BYZANTINE, Rashidun Caliphate, AE fals Weight: 3.41g Reference : Condition: Very Fine

1

ARAB-BYZANTINE, Rashidun Caliphate, AE fals Weight: 3.19g 9 Reference : Condition: Very Fine

1

1

**10** ARAB-BYZANTINE, Rashidun Caliphate, AE fals Weight: 3.39g Reference : Condition: Very Fine