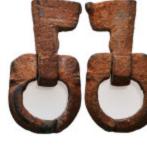

1

1

**3** ARAB-BYZANTINE, Rashidun Caliphate, AE fals Weight: 3.40g Reference : Condition: Very Fine

- ARAB-BYZANTINE, Rashidun Caliphate, AE fals Weight: 3.18g 4 Reference : Condition: Very Fine
  - 1

1

1