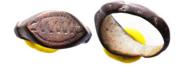

1

1

**3** ARAB-BYZANTINE, Rashidun Caliphate, AE fals Weight: 3.40g Reference : Condition: Very Fine

- ARAB-BYZANTINE, Rashidun Caliphate, AE fals Weight: 3.18g 4 Reference : Condition: Very Fine
  - 1

1

1