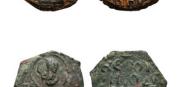

ry. Reference : Condition: Very Fine



Condition: Very Fine

Crusaders Coins. Circa 10th - 12th Century. Reference : Condition: Very Fine

Crusaders Coins. Circa 10th – 12th Century. Reference :











311 Crusaders Coins. Circa 10th - 12th Century. Reference : Condition: Very Fine

1

312 Crusaders Coins. Circa 10th - 12th Century. Reference : Condition: Very Fine



1

313 Crusaders Coins. Circa 10th - 12th Century. Reference : Condition: Very Fine

314 Crusaders Coins. Circa 10th - 12th Century. Reference : Condition: Very Fine

1

1

1

Crusaders Coins. Circa 10th - 12th Century. Reference : 315 Condition: Very Fine

Crusaders Coins. Circa 10th - 12th Century. Reference : 316 Condition: Very Fine

317 Crusaders Coins. Circa 10th - 12th Century. Reference : Condition: Very Fine













318 Crusaders Coins. Circa 10th - 12th Century. Reference : Condition: Very Fine



319 Crusaders Coins. Circa 10th - 12th Century. Reference : Condition: Very Fine

1

320 Crusaders Coins. Circa 10th - 12th Century. Reference : Condition: Very Fine

321 Crusaders Coins. Circa 10th - 12th Century. Reference : Condition: Very Fine

1

1

322 Crusaders Coins. Circa 10th - 12th Century. Reference : Condition: Very Fine

Extremely RARE Byzantine Mint Error! Reverse Letters!. Circa 10th - 12th Century. Reference : Condition: Very Fine

1

1

**324** RARE ! Arab – Byzantine Crusaders Coins. Circa 10th – 12th Century.? Arab- Byzantine, on the type of Constans II countermarked. Æ Fals Reference : Condition: Very Fine















**325** RARE ! Arab – Byzantine Crusaders Coins. Circa 1