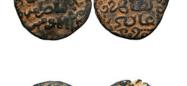

1

1

**3** ARAB-BYZANTINE, Rashidun Caliphate, AE fals Weight: 3.40g Reference : Condition: Very Fine

- ARAB-BYZANTINE, Rashidun Caliphate, AE fals Weight: 3.18g 4 Reference : Condition: Very Fine
  - 1

1

1

ARAB-BYZANTINE, Rashidun Caliphate, AE fals Weight:3.38g 5 Reference : Condition: Very Fine

6 ARAB-BYZANTINE, Rashidun Caliphate, AE fals Weight: 3.13g Reference : Condition: Very Fine

7 ARAB-BYZANTINE, Rashidun Caliphate, AE fals Weight: 3.24g Reference : Condition: Very Fine