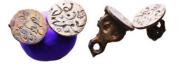

1

1

**3** ARAB-BYZANTINE, Rashidun Caliphate, AE fals Weight: 3.40g Reference : Condition: Very Fine

- ARAB-BYZANTINE, Rashidun Caliphate, AE fals Weight: 3.18g 4 Reference : Condition: Very Fine
  - 1

1

1