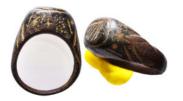

## Auction 8

6 October 2024

All prices are starting prices (EUR) PDF catalog created by www.biddr.com **1** ARAB-BYZANTINE, Rashidun Caliphate, AE fals Weight: 3.12g Reference : Condition: Very Fine

1

2 ARAB-BYZANTINE, Rashidun Caliphate, AE fals Weight: 3.23g Reference : Condition: Very Fine