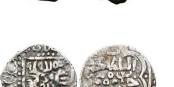

1

**61** ARAB-BYZANTINE, Rashidun Caliphate, AE fals Weight: 3.24g

62 ARAB-BYZANTINE, Rashidun Caliphate, AE fals Weight: 3.35g Reference : Condition: Very Fine 1

**65** Islamic Coins. Circa 7th – 16th Century. Fakhr al-Din Qara Arslan AE Dirham Artuqids of Amid & Kayfa. Fakhr al-Din Qara Arslan (539-570 AH = 1144-1174 AD). AE Dirham Reference : Condition: Very Fine

**66** Islamic Coins. Circa 7th – 16th Century. Artuqids of Mardin, Æ Dirhem. AH 620 = AD 1223-1224. Reference : Condition: Very Fine

**67** Islamic Coins. Circa 7th – 16th Century. Artuqids of Mardin, Nasir ad-Din Artuq Arslan Æ Dirhem. AH 620 = AD 1223-1224. Reference : Condition: Very Fine