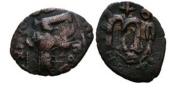

1

1

**3** ARAB-BYZANTINE, Rashidun Caliphate, AE fals Weight: 3.40g Reference : Condition: Very Fine

- ARAB-BYZANTINE, Rashidun Caliphate, AE fals Weight: 3.18g 4 Reference : Condition: Very Fine
  - 1

1

1