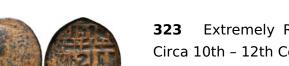

Extremely RARE Byzantine Mint Error! Reverse Letters!. Circa 10th - 12th Century. Reference : Condition: Very Fine

1

1

**324** RARE ! Arab – Byzantine Crusaders Coins. Circa 10th – 12th Century.? Arab- Byzantine, on the type of Constans II countermarked. Æ Fals Reference : Condition: Very Fine