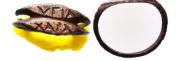

1

1

**3** ARAB-BYZANTINE, Rashidun Caliphate, AE fals Weight: 3.40g Reference : Condition: Very Fine

- ARAB-BYZANTINE, Rashidun Caliphate, AE fals Weight: 3.18g 4 Reference : Condition: Very Fine
  - 1

1

1