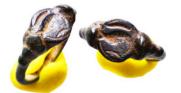

ARAB-BYZANTINE, Rashidun Caliphate, AE fals Weight:3.38g 5 Reference : Condition: Very Fine

6 ARAB-BYZANTINE, Rashidun Caliphate, AE fals Weight: 3.13g Reference : Condition: Very Fine

7 ARAB-BYZANTINE, Rashidun Caliphate, AE fals Weight: 3.24g Reference : Condition: Very Fine