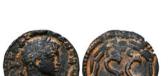

**637** Roman Provincial Coins. Circa 1st – 4th Century. CARIA, Stratonicaea. Caracalla & Geta. AD 209-211. Æ (37mm, 24 g). Damnatio Memoriae. Hierokles II, archon. Laureate, draped, and cuirassed bust of Caracalla vis-à-vis [laureate, draped, and cuirassed bust of Geta]; c/m: laureate and draped bust of Caracalla within circular incuse / Nike advancing left, holding wreath and palm frond. SVF. Portrait of Geta erased, Caracalla's damnatio memoriae of Geta applied after his murder in AD 211. Reference : Condition: Very Fine