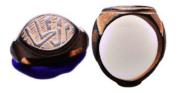

## Auction 8

6 October 2024

All prices are starting prices (EUR) PDF catalog created by www.biddr.com **1** ARAB-BYZANTINE, Rashidun Caliphate, AE fals Weight: 3.12g Reference : Condition: Very Fine

1

2 ARAB-BYZANTINE, Rashidun Caliphate, AE fals Weight: 3.23g Reference : Condition: Very Fine