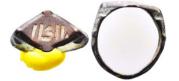

ARAB-BYZANTINE, Rashidun Caliphate, AE fals Weight:3.38g 5 Reference : Condition: Very Fine

6 ARAB-BYZANTINE, Rashidun Caliphate, AE fals Weight: 3.13g Reference : Condition: Very Fine

7 ARAB-BYZANTINE, Rashidun Caliphate, AE fals Weight: 3.24g Reference : Condition: Very Fine