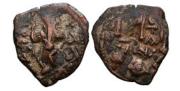

1

1

**3** ARAB-BYZANTINE, Rashidun Caliphate, AE fals Weight: 3.40g Reference : Condition: Very Fine

- ARAB-BYZANTINE, Rashidun Caliphate, AE fals Weight: 3.18g 4 Reference : Condition: Very Fine
  - 1

1

1