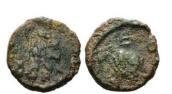

Roman Imperial Coins. Circa BC 1st - AD 5th Century.

Constans. A.D. 337-350. AE Reference : Condition: Very Fine

572 Roman Imperial Coins. Circa BC 1st - AD 5th Century. Constans. A.D. 337-350. AE Reference : Condition: Very Fine 1