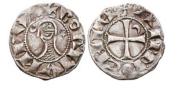

274 Crusaders Coins. Circa 10th - 12th Century. CRUSADERS, Antioch. Bohémond III. 1163-1201. AR Denier Reference : Condition: Very Fine

Crusaders Coins. Circa 10th - 12th Century. CRUSADERS, 275 Antioch. Bohémond III. 1163-1201. AR Denier Reference : Condition: Very Fine