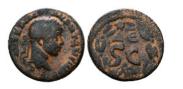

**639** Roman Provincial Coins. Circa 1st – 4th Century. Reference : Condition: Very Fine

1

1

1

**640** Roman Provincial Coins. Circa 1st – 4th Century. PHRYGIA. Laodicea. Domitia (Augusta, 81-96). Ae. Cornelius Dioskurides, magistrate. Obv: ΔΟΜΙΤΙΑ CEBACTH. Draped bust right. Rev: DIA KOR DIOΣKOYPIΔOY ΛΑΟΔΙΚΕΩΝ. Zeus Laodikeios standing left, holding eagle and sceptre. RPC 1292. Reference : Condition: Very Fine 642 Roman Provincial Coins. Circa 1st - 4th Century. Seleucis and Pieria. Antiochia ad Orontem. Elagabalus. A.D. 218-222. AR tetradrachm Reference : Condition: Very Fine