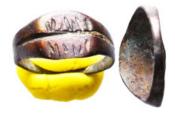

1

1

**3** ARAB-BYZANTINE, Rashidun Caliphate, AE fals Weight: 3.40g Reference : Condition: Very Fine

- ARAB-BYZANTINE, Rashidun Caliphate, AE fals Weight: 3.18g 4 Reference : Condition: Very Fine
  - 1

1

1

ARAB-BYZANTINE, Rashidun Caliphate, AE fals Weight:3.38g 5 Reference : Condition: Very Fine

6 ARAB-BYZANTINE, Rashidun Caliphate, AE fals Weight: 3.13g Reference : Condition: Very Fine

7 ARAB-BYZANTINE, Rashidun Caliphate, AE fals Weight: 3.24g Reference : Condition: Very Fine